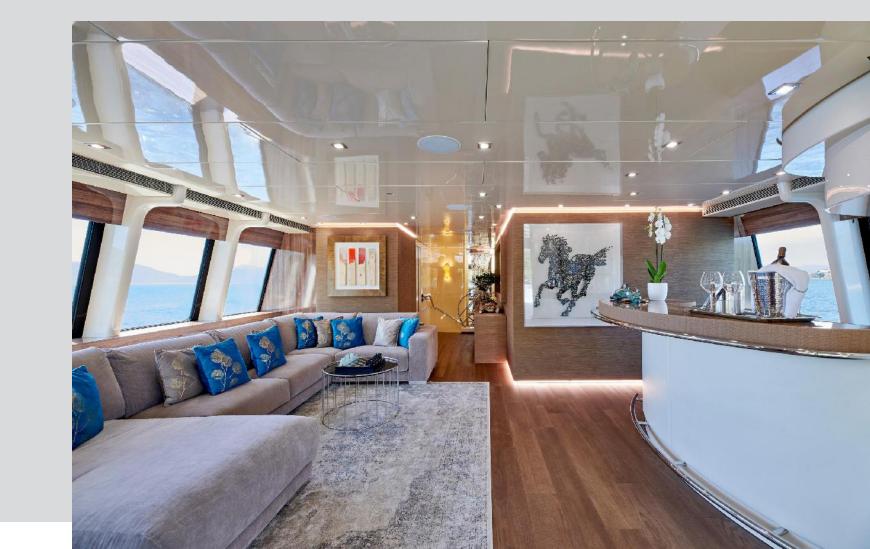

Ultimate Luxury

#### Sundeck

Aerial view





#### Ultimate Relaxation

Sundeck Jacuzzi

### Sundeck Lounge Area





Relax and unwind



### **Bow**

Elegant forms

#### Upper Deck Aft Dining & Lounge Area

### Enjoy Paradise



# Main Deck Aft





# Upper Deck Salon





Main Deck

Salon





## Main Deck Dining

#### Master Suite







Study



### VIP Suites





# =Triple Staterooms







# Swimming platform Water Toys



#### Prometheus | Motor Yacht

#### **SPECIFICATIONS**

LOA BEAM DRAFT BUILDER YEAR BUILT REFIT

CABINS TOTAL GUESTS TOTAL CREW

CRUISING SPEED 16 knots
MAXIMUM SPEED 23 knots

ENGINES 2 x MTU3003HP (2240KW) @ 2100rpm

FUEL CONSUMPTION 750 Litres/Hr

GENERATORS 2 x Kohler 80 EFOZD - 80 kW

GENERATOR CONSUMPTION 480 lit/day

GROSS TONNAGE 409 STABILIZERS Underway

#### ACCOMODATION

1x Master Suite with walk-in wardrobe located on the main deck

2 x VIP Suites located on the lower deck

2 x Triple Staterooms each with one semi-double bed & one extra

single bed located on the lower deck

All with en-suite facilities

#### **TENDER