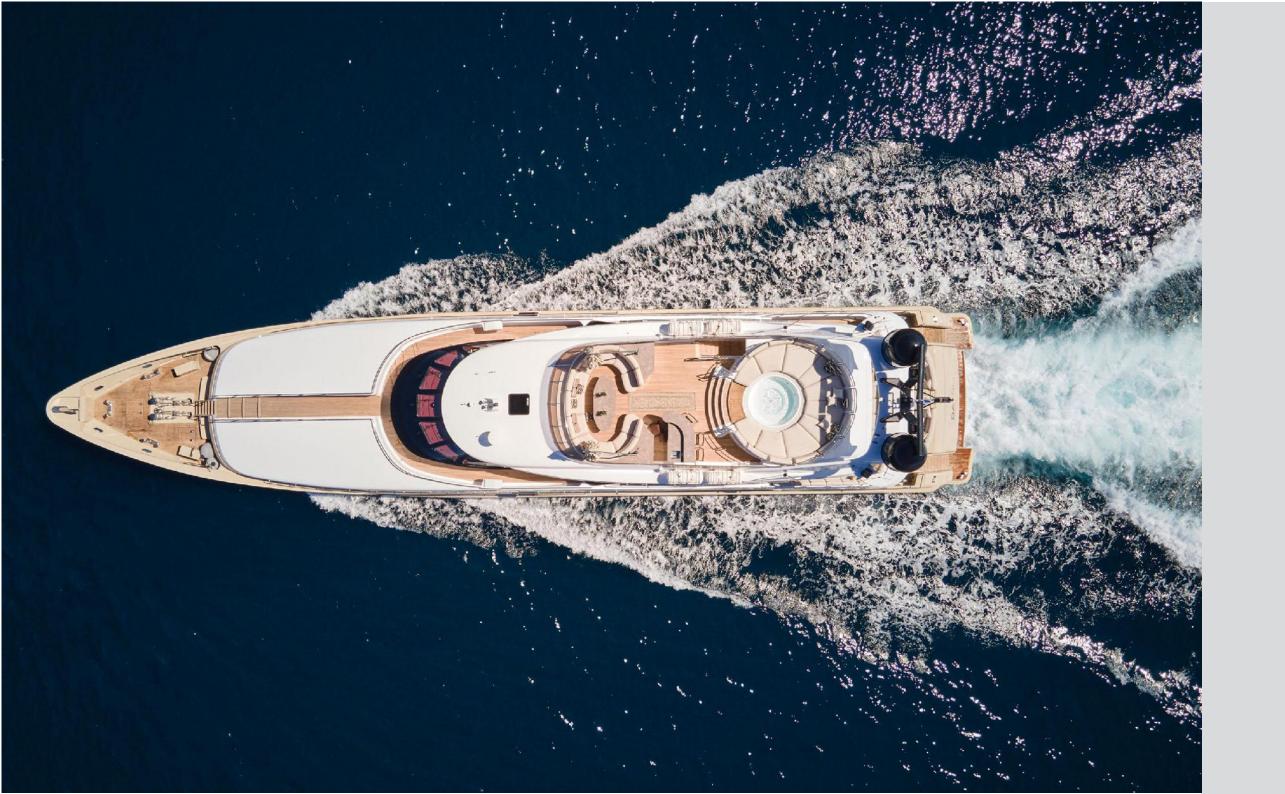

Ultimate Luxury

#### Sundeck

Aerial view





#### Ultimate Relaxation

Sundeck Jacuzzi

### Sundeck Lounge Area





Relax and unwind



### **Bow**

Elegant forms

#### Upper Deck Aft Dining & Lounge Area

### Enjoy Paradise



# Main Deck Aft





# Upper Deck Salon





Main Deck

Salon





## Main Deck Dining

#### Master Suite







Study



### VIP Suites





# =Triple Staterooms







# Swimming platform Water Toys



#### Prometheus | Motor Yacht

#### **SPECIFICATIONS**

LOA BEAM DRAFT BUILDER YEAR BUILT REFIT

CABINS TOTAL GUESTS TOTAL CREW

CRUISING SPEED 16 knots
MAXIMUM SPEED 23 knots

ENGINES 2 x MTU3003HP (2240KW) @ 2100rpm

FUEL CONSUMPTION 750 Litres/Hr

GENERATORS 2 x Kohler 80 EFOZD - 80 kW

GENERATOR CONSUMPTION 480 lit/day

GROSS TONNAGE 409 STABILIZERS Underw