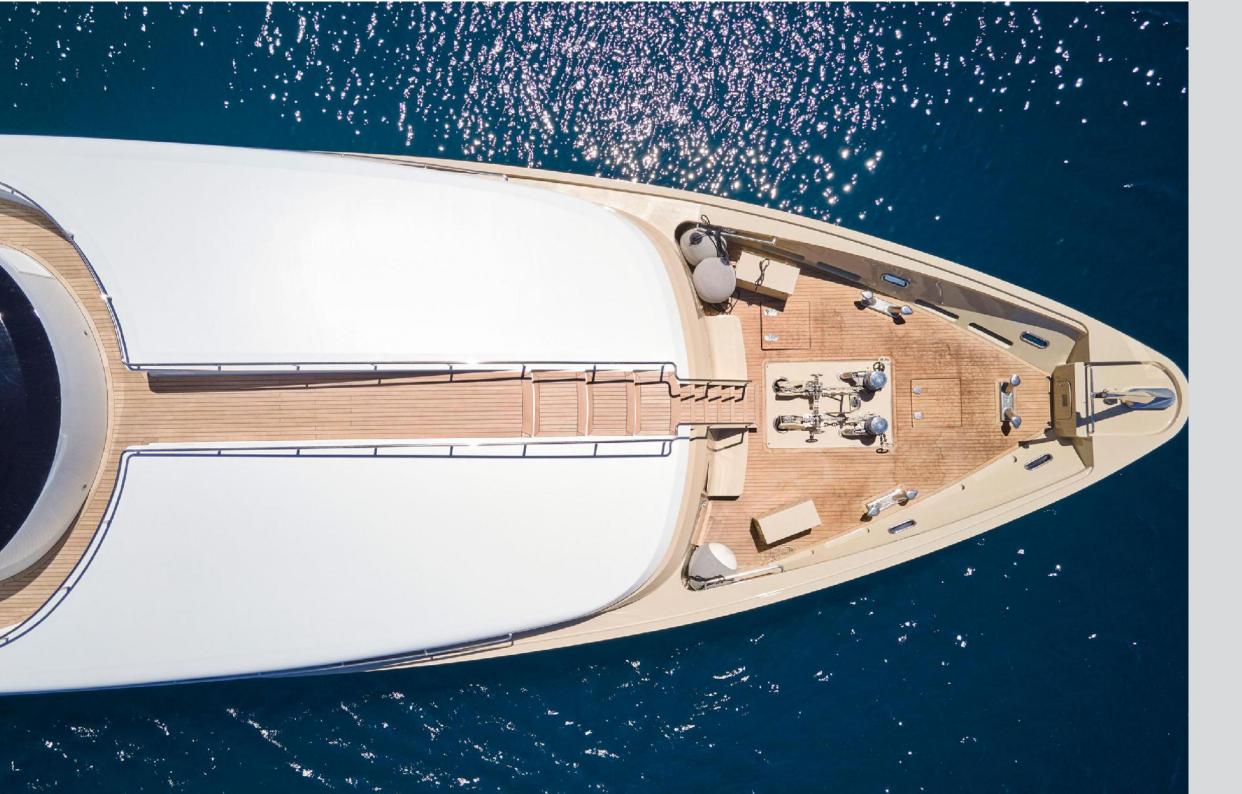

Ultimate Luxury

#### Sundeck

Aerial view





#### Ultimate Relaxation

Sundeck Jacuzzi

### Sundeck Lounge Area





Relax and unwind



### **Bow**

Elegant forms

#### Upper Deck Aft Dining & Lounge Area

### Enjoy Paradise



# Main Deck Aft





# Upper Deck Salon





Main Deck

Salon





## Main Deck Dining

#### Master Suite







Study



### VIP Suites





# =Triple Staterooms







# Swimming platform Water Toys



#### Prometheus | Motor Yacht

#### **SPECIFICATIONS**

LOA BEAM DRAFT BUILDER YEAR BUILT REFIT

CABINS TOTAL GUESTS TOTAL CREW

CRUISING SPEED 16 knots
MAXIMUM SPEED 23 knots

ENGINES 2 x MTU3003HP (2240KW) @ 2100rpm

FUEL CONSUMPTION 750 Litres/Hr

GENERATORS 2 x Kohler 80 EFOZD - 80 kW

GENERATOR CONSUMPTION 480 lit/day

GROSS TONNAGE 409 STABILIZERS Underway

#### ACCOMODATION

1x Master Suite with walk-in wardrobe located on the main deck

2 x VIP Suites located on the lower deck

2 x Triple