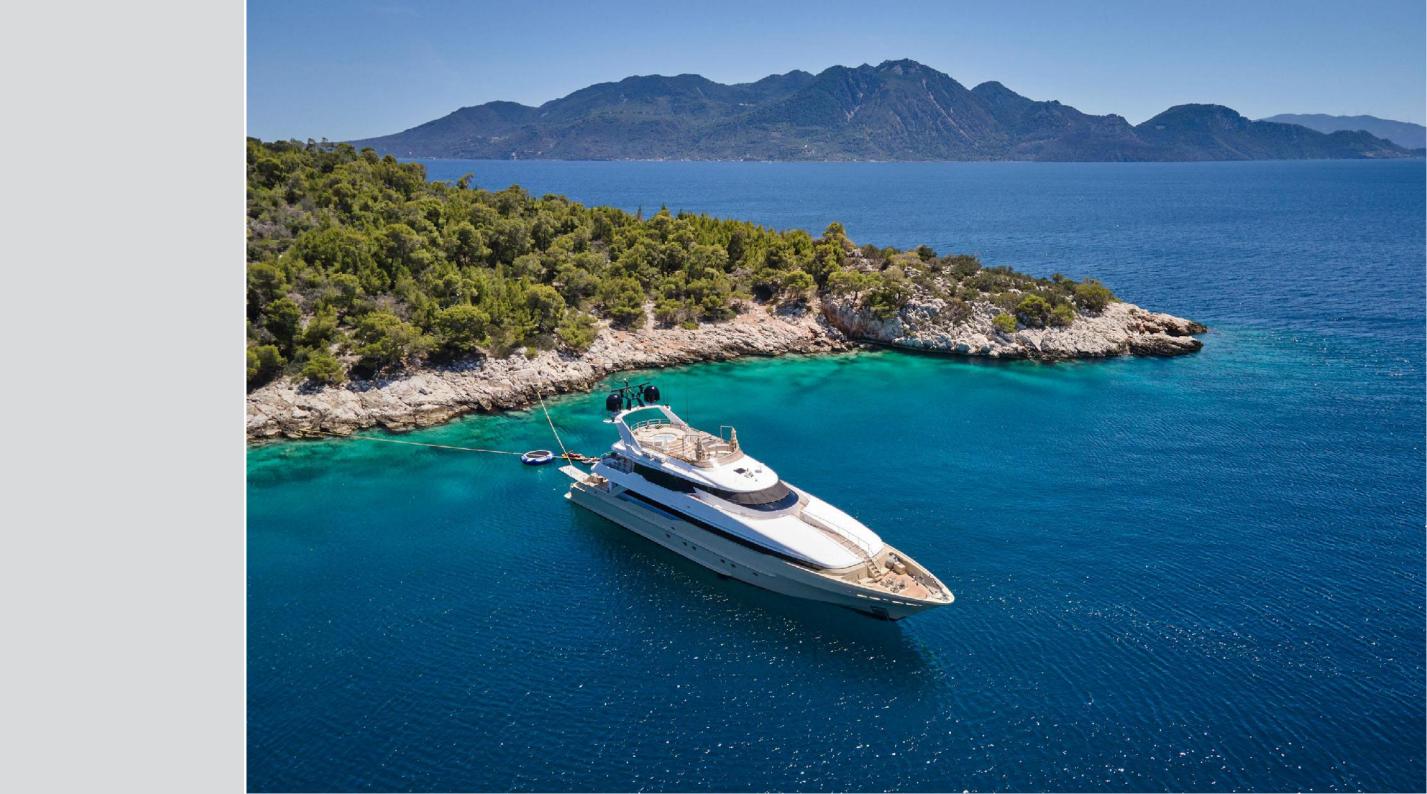

1x Master Suite with walk-in wardrobe located on the main deck

2 x VIP Suites located on the lower deck

2 x Triple Staterooms each with one semi-double bed & one extra

single bed located on the lower deck

All with en-suite facilities

#### **TENDER & TOYS**

1 x 7.1m Tender BSC towed behind, with 200HP Suzuki outboard engine(2023)

1 x Sea-Doo SPARK GTX LTD 2018 90hp

1 x Sea-Doo SPARK HO 3-UP IBR TRIXX 2024 90hp

2 x Seabobs F5S

2 x Inflatable Kayak (2 seater)

2 x Inflatable SUP

1x Rigid Stand up Paddleboard

2 x Tubes

1 x Inflatable Sofas (3-seater)

1 x Aquaglide Big Carpet

1x Wakeboard

1x Kneeboard

1 x Set of Waterskis (Adult)

2 x Sets of Monoskis

1 x Set of Waterskis (Kids)

1 x Aquaglide Trampoline

1 x E-Foil - flite air 5,8" (110 L)





an
unforgettable
experience