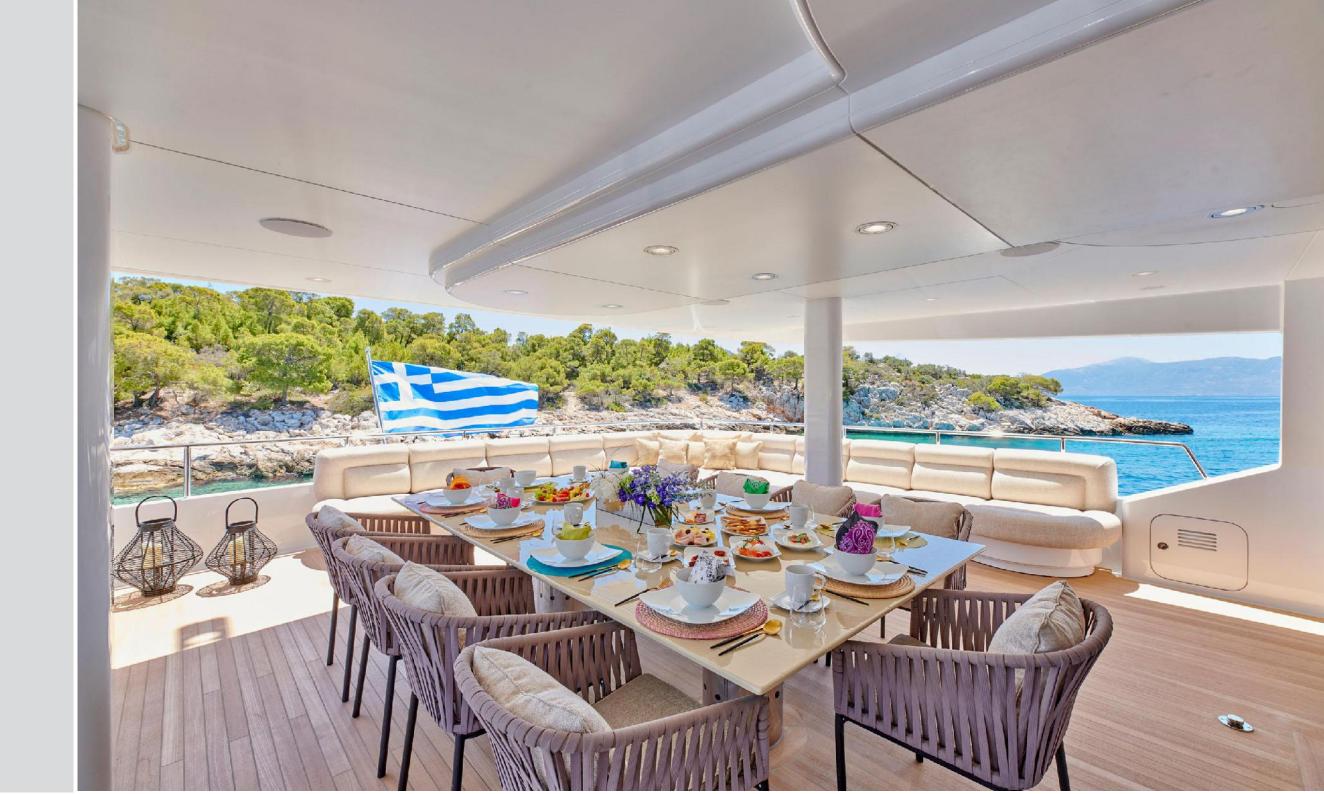

Ultimate Luxury

#### Sundeck

Aerial view





#### Ultimate Relaxation

Sundeck Jacuzzi

### Sundeck Lounge Area





Relax and unwind



### **Bow**

Elegant forms

#### Upper Deck Aft Dining & Lounge Area

### Enjoy Paradise



# Main Deck Aft





# Upper Deck Salon





Main Deck

Salon





## Main Deck Dining

#### Master Suite







Study



### VIP Suites





# =Triple Staterooms







# Swimming platform Water Toys



#### Prometheus | Motor Yacht

#### **SPECIFICATIONS**

LOA BEAM DRAFT BUILDER YEAR BUILT REFIT

CABINS TOTAL GUESTS TOTAL CREW

CRUISING SPEED 16 knots
MAXIMUM SPEED 23 knots

ENGINES 2 x MTU3003HP (2240KW) @ 2100rpm

FUEL CONSUMPTION 750 Litres/Hr

GENERATORS 2 x Kohler 80 EFOZD - 80 kW

GENERATOR CONSUMPTION 480 lit/day

GROSS TONNAGE 409 STABILIZERS Underway

#### ACCOMODATION

1x Master Suite with walk-in wardrobe located on the main deck

2 x VIP Suites located on the lower deck

2 x Triple Staterooms each with one semi-double bed & one extra

single bed located on the lower deck