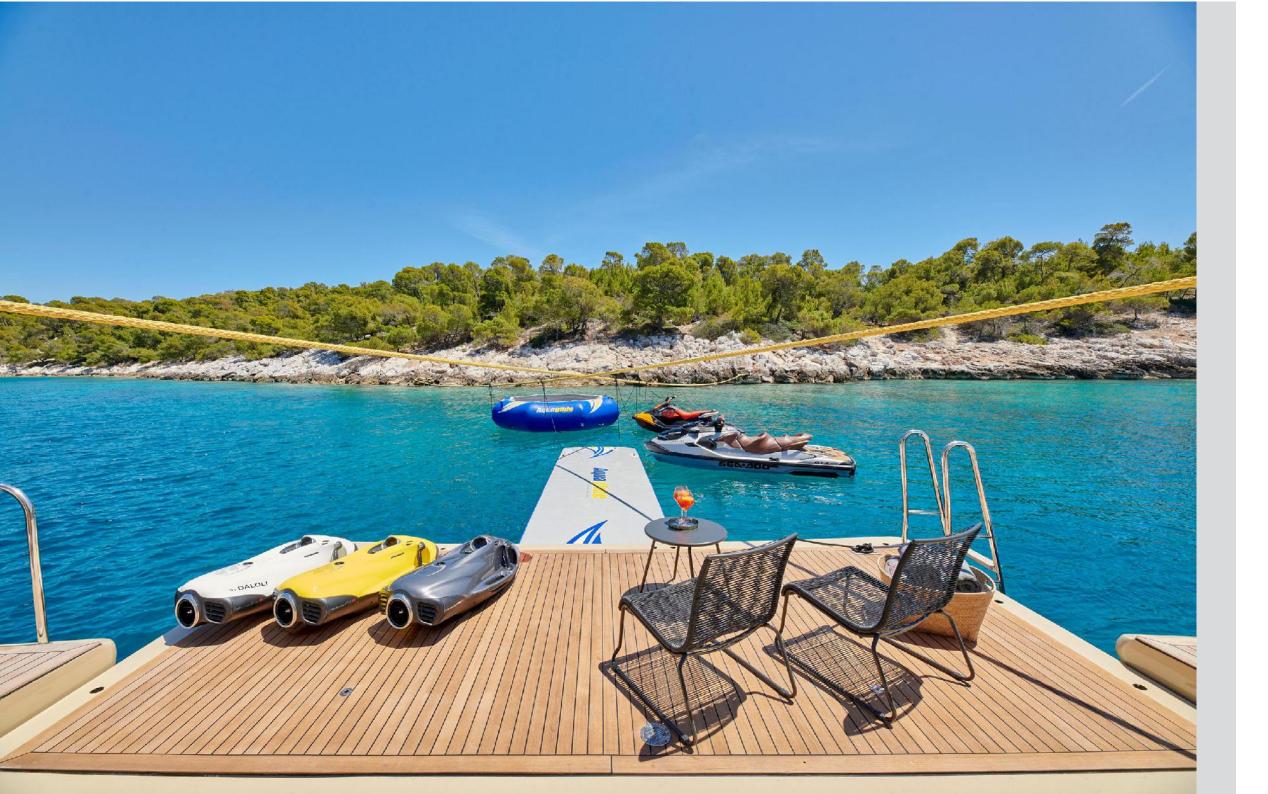

# Swimming platform Water Toys

#### **TENDER & TOYS**

1 x 7.1m Tender BSC towed behind, with 200HP Suzuki outboard engine(2023)

1 x Sea-Doo SPARK GTX LTD 2018 90hp

1 x Sea-Doo SPARK HO 3-UP IBR TRIXX 2024 90hp

2 x Seabobs F5S

2 x Inflatable Kayak (2 seater)

2 x Inflatable SUP

1x Rigid Stand up Paddleboard

2 x Tubes

1 x Inflatable Sofas (3-seater)

1 x Aquaglide Big Carpet

1x Wakeboard

1x Kneeboard

1 x Set of Waterskis (Adult)

2 x Sets of Monoskis

1 x Set of Waterskis (Kids)

1 x Aquaglide Trampoline

1 x E-Foil - flite air 5,8" (110 L)

an
unforgettable
experience