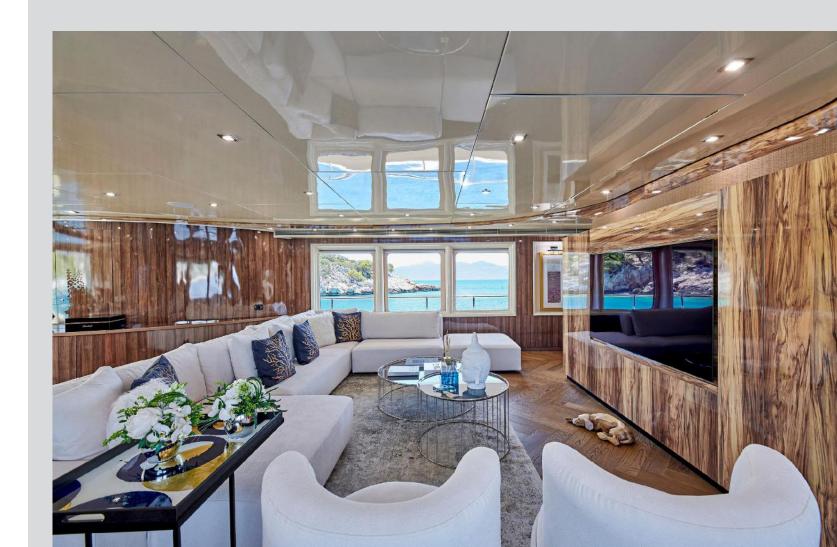

Ultimate Luxury

#### Sundeck

Aerial view





#### Ultimate Relaxation

Sundeck Jacuzzi

### Sundeck Lounge Area





Relax and unwind



### **Bow**

Elegant forms

#### Upper Deck Aft Dining & Lounge Area

### Enjoy Paradise



# Main Deck Aft





# Upper Deck Salon





Main Deck

Salon





## Main Deck Dining

#### Master Suite







Study



### VIP Suites





# =Triple Staterooms







# Swimming platform Water Toys



#### Prometheus | Motor Yacht

#### **SPECIFICATIONS**

LOA BEAM DRAFT BUILDER YEAR BUILT REFIT

CABINS TOTAL GUESTS TOTAL CREW

CRUISING SPEED 16 knots
MAXIMUM SPEED 23 knots

ENGINES 2 x MTU3003HP (2240KW) @ 2100rpm

FUEL CONSUMPTION 750 Litres/Hr

GENERATORS 2 x Kohler 80 EFOZD - 80 kW

GENERATOR CONSUMPTION 480 lit/day

GROSS TONNAGE 409 STABILIZERS Underway

#### ACCOMODATION

1x Master Suite with walk-in wardrobe located on the main deck

2 x VIP Suites located on the lower deck

2 x Triple Staterooms each with one semi-double bed & one extra

single bed located on the lower deck

All with en-suite facilities

#### **TENDER & TOYS**

1 x 7.1m Te