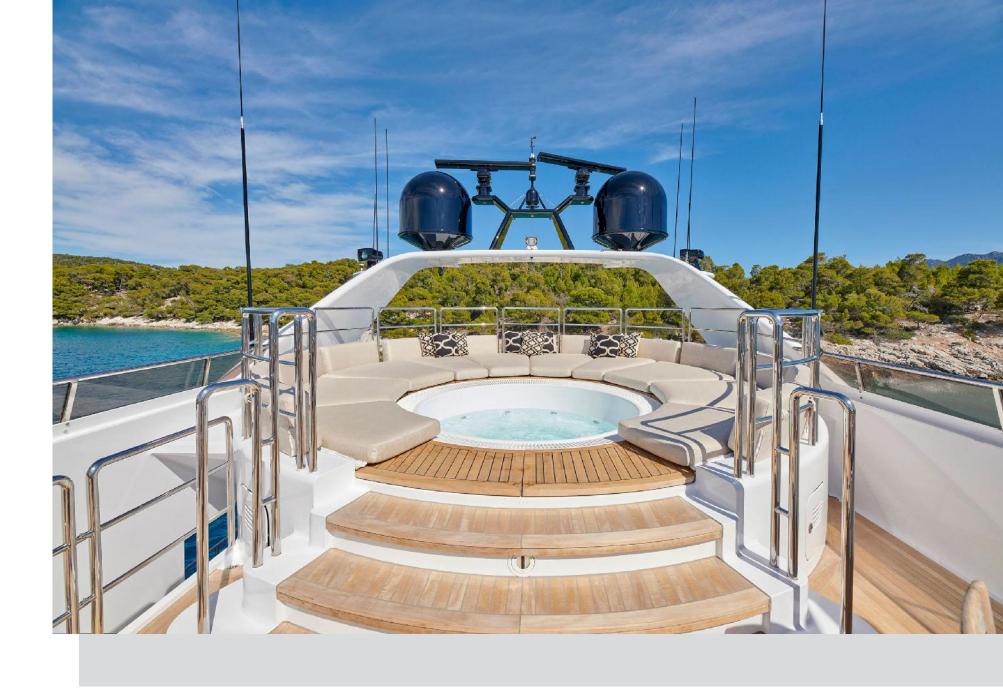

Ultimate Luxury

#### Sundeck

Aerial view





#### Ultimate Relaxation

Sundeck Jacuzzi

### Sundeck Lounge Area





Relax and unwind



### **Bow**

Elegant forms

#### Upper Deck Aft Dining & Lounge Area

### Enjoy Paradise



# Main Deck Aft





# Upper Deck Salon





Main Deck

Salon





## Main Deck Dining

#### Master Suite







Study



### VIP Suites





# =Triple Staterooms







# Swimming platform Water Toys



#### Prometheus | Motor Yacht

#### **SPECIFICATIONS**

LOA BEAM DRAFT BUILDER YEAR BUILT REFIT

CABINS TOTAL GUESTS TOTAL CREW

CRUISING SPEED 16 knots
MAXIMUM SPEED 23 knots

ENGINES 2 x MTU3003HP (2240KW) @ 2100rpm

FUEL CONSUMPTION 750 Litres/Hr

GENERATORS 2 x Kohler 80 EFOZD - 80 kW

GENERATOR CONSUMPTION 480 lit/day

GROSS TONNAGE 409 STABILIZERS Underway

#### ACCOMODATION

1x Master Suite with walk