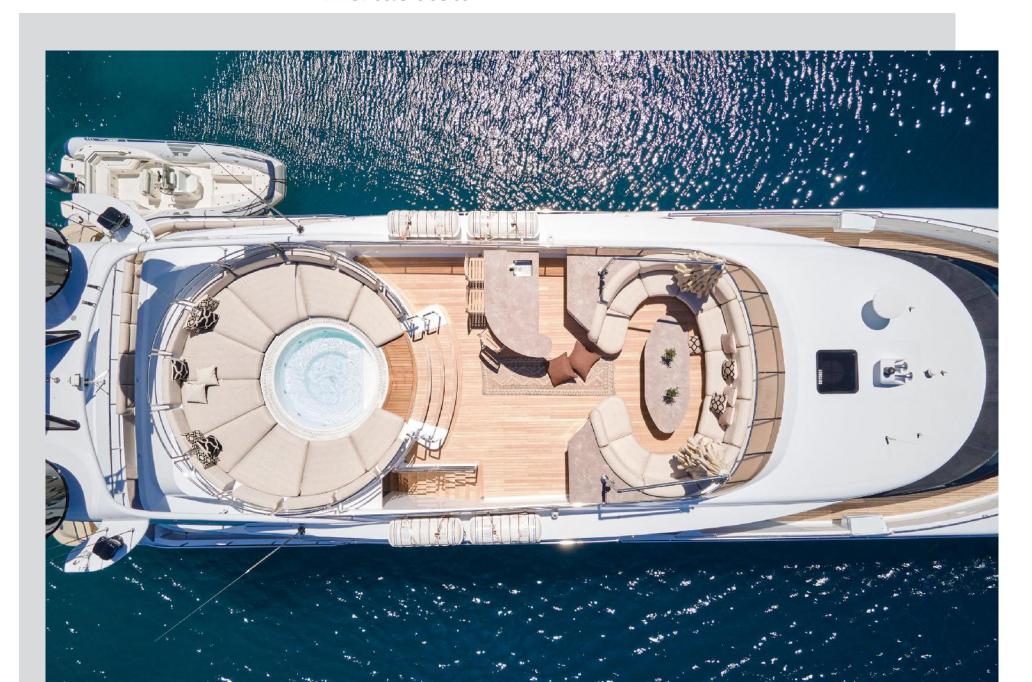

Ultimate Luxury

#### Sundeck

Aerial view





#### Ultimate Relaxation

Sundeck Jacuzzi

### Sundeck Lounge Area





Relax and unwind



### **Bow**

Elegant forms

#### Upper Deck Aft Dining & Lounge Area

### Enjoy Paradise



# Main Deck Aft





# Upper Deck Salon





Main Deck

Salon





## Main Deck Dining

#### Master Suite







Study



### VIP Suites





# =Triple Staterooms







# Swimming platform Water Toys



#### Prometheus | Motor Yacht

#### **SPECIFICATIONS**

LOA BEAM DRAFT BUILDER YEAR BUILT REFIT

CABINS TOTAL GUESTS TOTAL CREW

CRUISING SPEED 16 knots
MAXIMUM SPEED 23 knots

ENGINES 2 x MTU3003HP (2240KW) @ 2100rpm

FUEL CONSUMPTION 750 Litres/Hr

GENERATORS 2 x Kohler 80 EFOZD - 80 kW

GENERATOR CONSUMPTION 480 lit/day

GROSS TONNAGE 409 STABILIZERS Underway

#### ACCOMODATION

1x Master Suite with wa