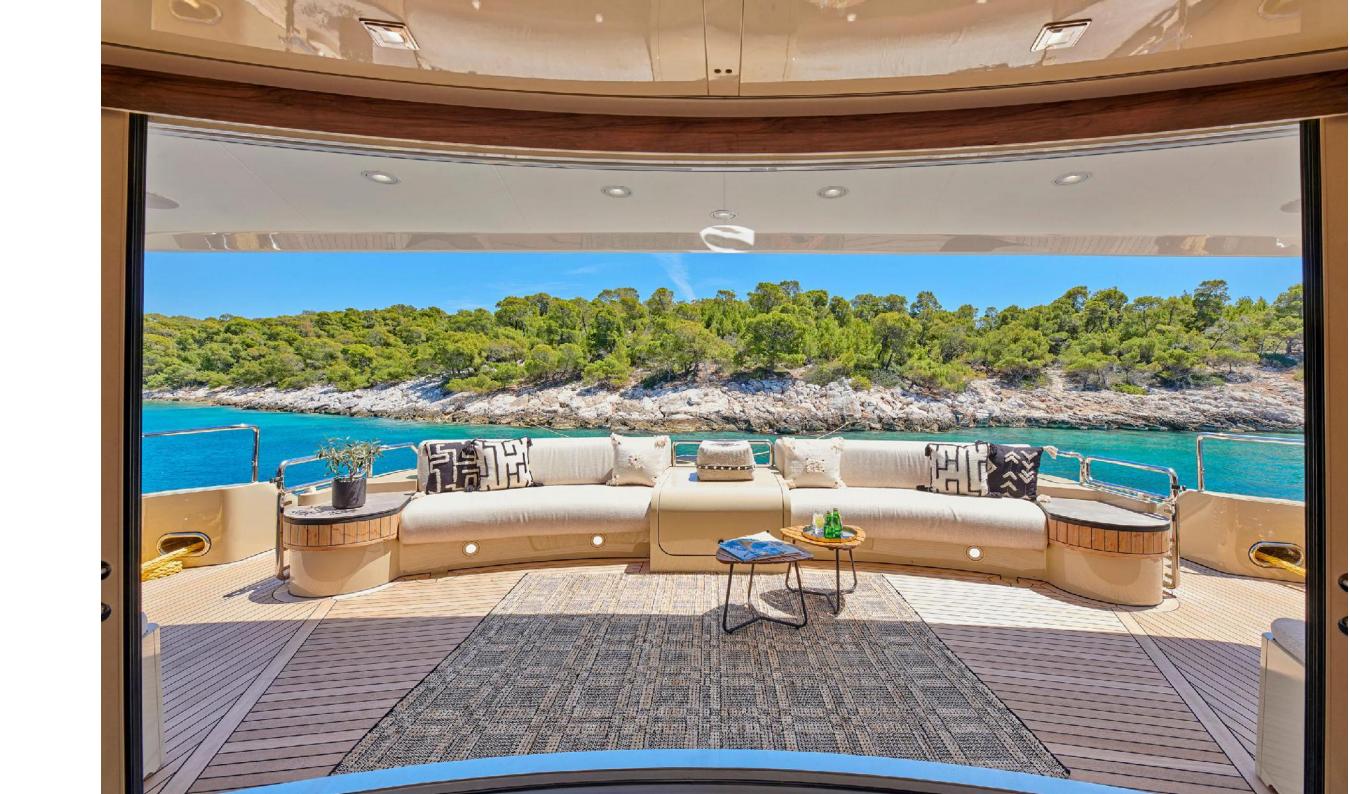

Ultimate Luxury

#### Sundeck

Aerial view





#### Ultimate Relaxation

Sundeck Jacuzzi

### Sundeck Lounge Area





Relax and unwind



### **Bow**

Elegant forms

#### Upper Deck Aft Dining & Lounge Area

### Enjoy Paradise



# Main Deck Aft





# Upper Deck Salon





Main Deck

Salon





## Main Deck Dining

#### Master Suite







Study



### VIP Suites





# =Triple Staterooms







# Swimming platform Water Toys



#### Prometheus | Motor Yacht

#### **SPECIFICATIONS**

LOA BEAM DRAFT BUILDER YEAR BUILT REFIT

CABINS TOTAL GUESTS TOTAL CREW

CRUISING SPEED 16 knots
MAXIMUM SPEED 23 knots

ENGINES 2 x MTU3003HP (2240KW) @ 2100rpm

FUEL CONSUMPTION 750 Litres/Hr

GENERATORS 2 x Kohler 80 EFOZD - 80 kW

GENERATOR CONSUMPTION 480 lit/day

GROSS TONNAGE 409 STABILIZERS Underway

#### ACCOMODATION

1x Master Suite with walk-in wardrobe located on the main deck

2 x VIP Suites located on the lower deck

2 x Triple Staterooms each with one semi-double bed & one extra

single bed located on the lower deck

All with en-suite f