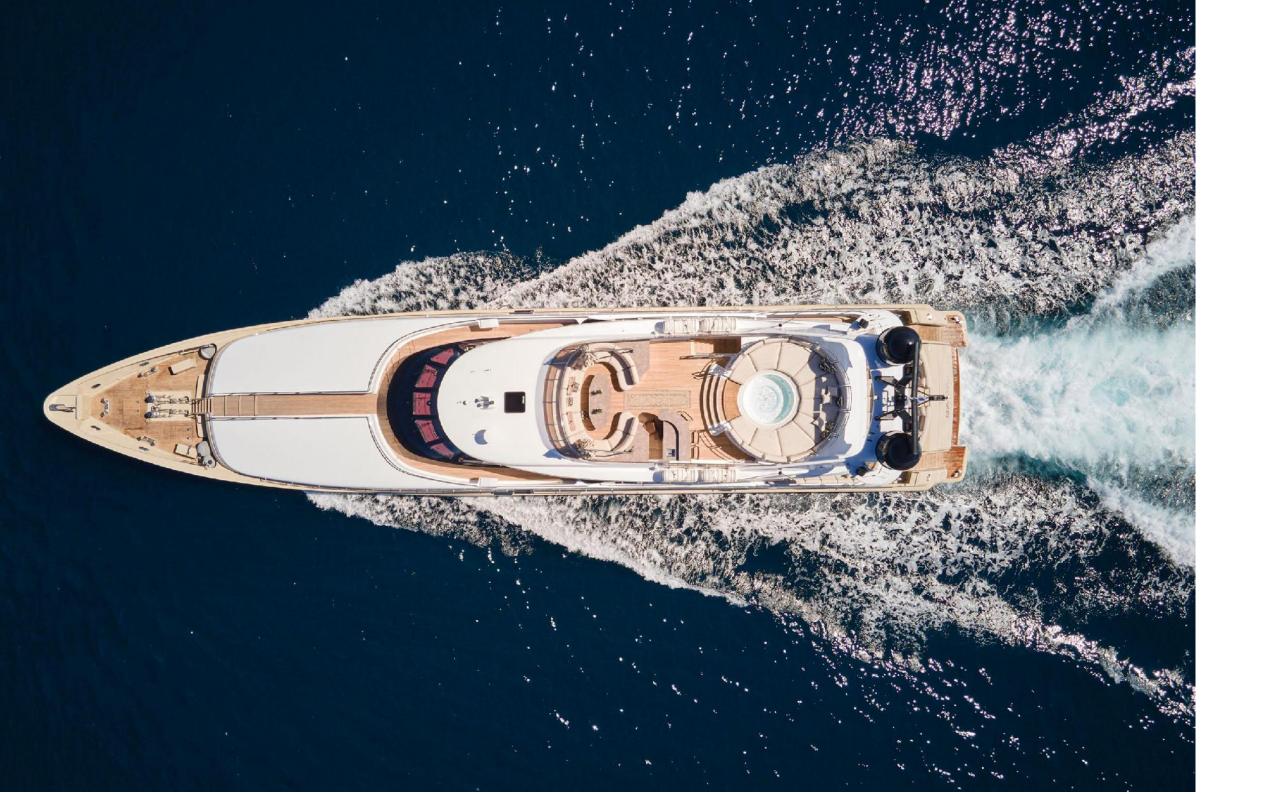

ERS Underway

#### ACCOMODATION

1x Master Suite with walk-in wardrobe located on the main deck

2 x VIP Suites located on the lower deck

2 x Triple Staterooms each with one semi-double bed & one extra

single bed located on the lower deck

All with en-suite facilities

#### **TENDER & TOYS**

1 x 7.1m Tender BSC towed behind, with 200HP Suzuki outboard engine(2023)

1 x Sea-Doo SPARK GTX LTD 2018 90hp

1 x Sea-Doo SPARK HO 3-UP IBR TRIXX 2024 90hp

2 x Seabobs F5S

2 x Inflatable Kayak (2 seater)

2 x Inflatable SUP

1x Rigid Stand up Paddleboard

2 x Tubes

1 x Inflatable Sofas (3-seater)

1 x Aquaglide Big Carpet

1x Wakeboard

1x Kneeboard

1 x Set of Waterskis (Adult)

2 x Sets of Monoskis

1 x Set of Waterskis (Kids)

1 x Aquaglide Trampoline

1 x E-Foil - flite air 5,8" (110 L)





an
unforgettable
experience