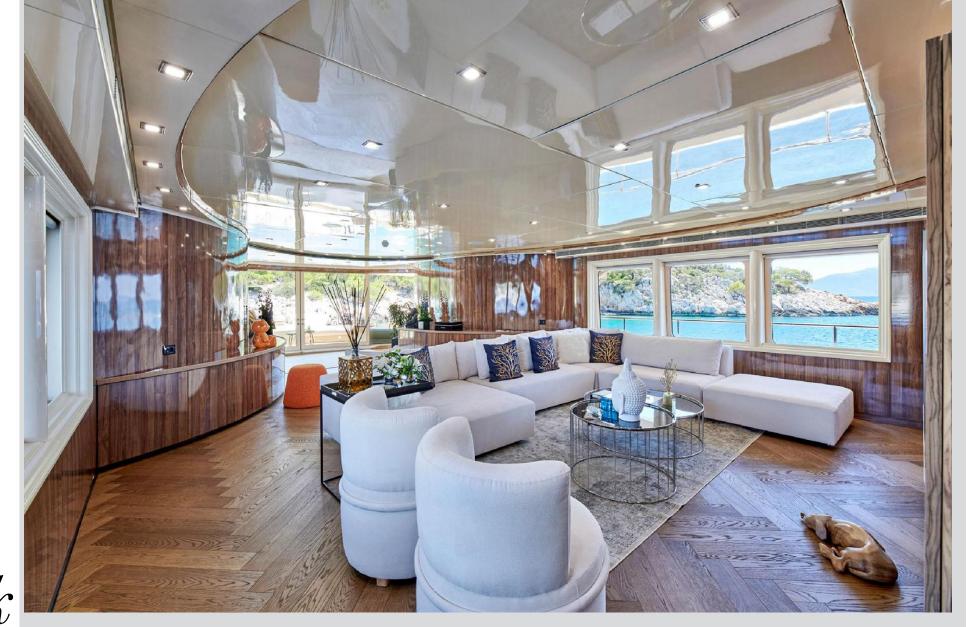

Ultimate Luxury

#### Sundeck

Aerial view





#### Ultimate Relaxation

Sundeck Jacuzzi

### Sundeck Lounge Area





Relax and unwind



### **Bow**

Elegant forms

#### Upper Deck Aft Dining & Lounge Area

### Enjoy Paradise



# Main Deck Aft





# Upper Deck Salon





Main Deck

Salon





## Main Deck Dining

#### Master Suite







Study



### VIP Suites





# =Triple Staterooms







# Swimming platform Water Toys



#### Prometheus | Motor Yacht

#### **SPECIFICATIONS**

LOA BEAM DRAFT BUILDER YEAR BUILT REFIT

CABINS TOTAL GUESTS TOTAL CREW

CRUISING SPEED 16 knots
MAXIMUM SPEED 23 knots

ENGINES 2 x MTU3003HP (2240KW) @ 2100rpm

FUEL CONSUMPTION 750 Litres/Hr

GENERATORS 2 x Kohler 80 EFOZD - 80 kW

GENERATOR CONSUMPTION 480 lit/day

GROSS TONNAGE 409 STABILIZERS Underway

#### ACCOMODATION

1x Master Suite with walk-in wardrobe located on the main deck

2 x VIP Suites located on the lower deck

2 x Triple Staterooms each with one semi-double bed & one extra

single bed located on the lower deck

All with en-suite facilities

#### **TENDER &