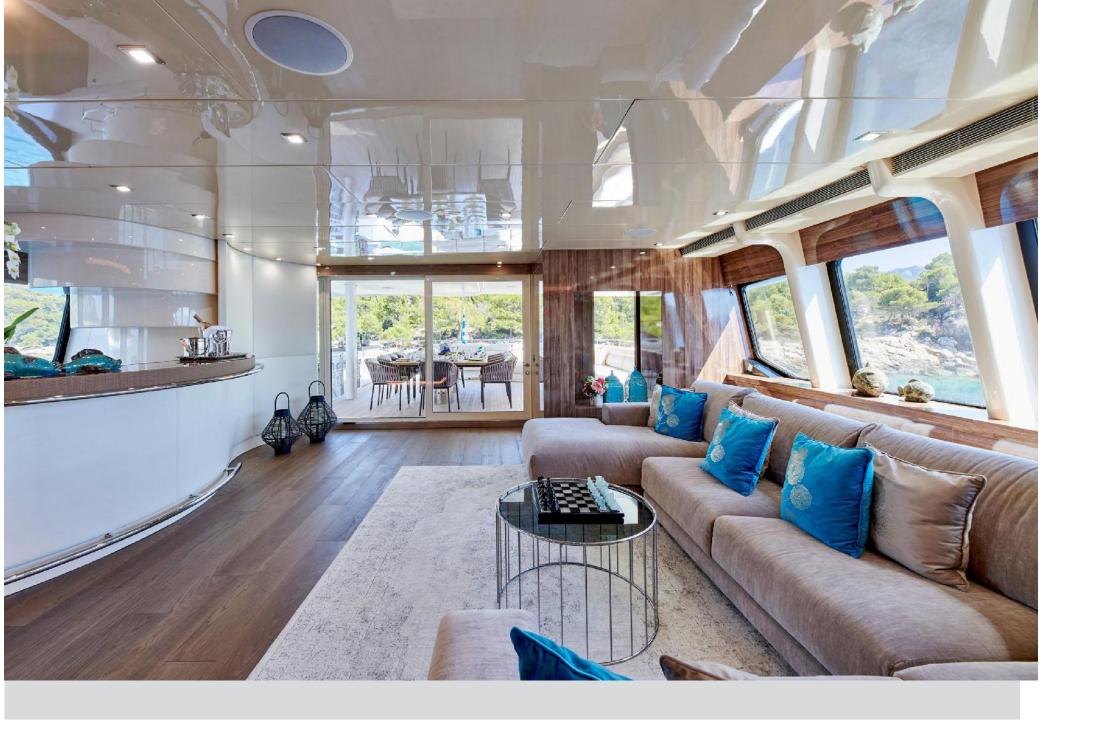

Ultimate Luxury

#### Sundeck

Aerial view





#### Ultimate Relaxation

Sundeck Jacuzzi

### Sundeck Lounge Area





Relax and unwind



### **Bow**

Elegant forms

#### Upper Deck Aft Dining & Lounge Area

### Enjoy Paradise



# Main Deck Aft





# Upper Deck Salon





Main Deck

Salon





## Main Deck Dining

#### Master Suite







Study



### VIP Suites





# =Triple Staterooms







# Swimming platform Water Toys



#### Prometheus | Motor Yacht

#### **SPECIFICATIONS**

LOA BEAM DRAFT BUILDER YEAR BUILT REFIT

CABINS TOTAL GUESTS TOTAL CREW

CRUISING SPEED 16 knots
MAXIMUM SPEED 23 knots

ENGINES 2 x MTU3003HP (2240KW) @ 2100rpm

FUEL CONSUMPTION 750 Litres/Hr

GENERATORS 2 x Kohler 80 EFOZD - 80 kW

GENERATOR CONSUMPTION 480 lit/day

GROSS TONNAGE 409 STABILIZERS Underway

#### ACCOMODATION

1x Master Suite with walk-in wardrobe located on the main deck

2 x VIP Suites located on the lower deck

2 x Triple Staterooms each with one semi-double bed & one extra

single bed located on the lower deck

All with en-suite fac