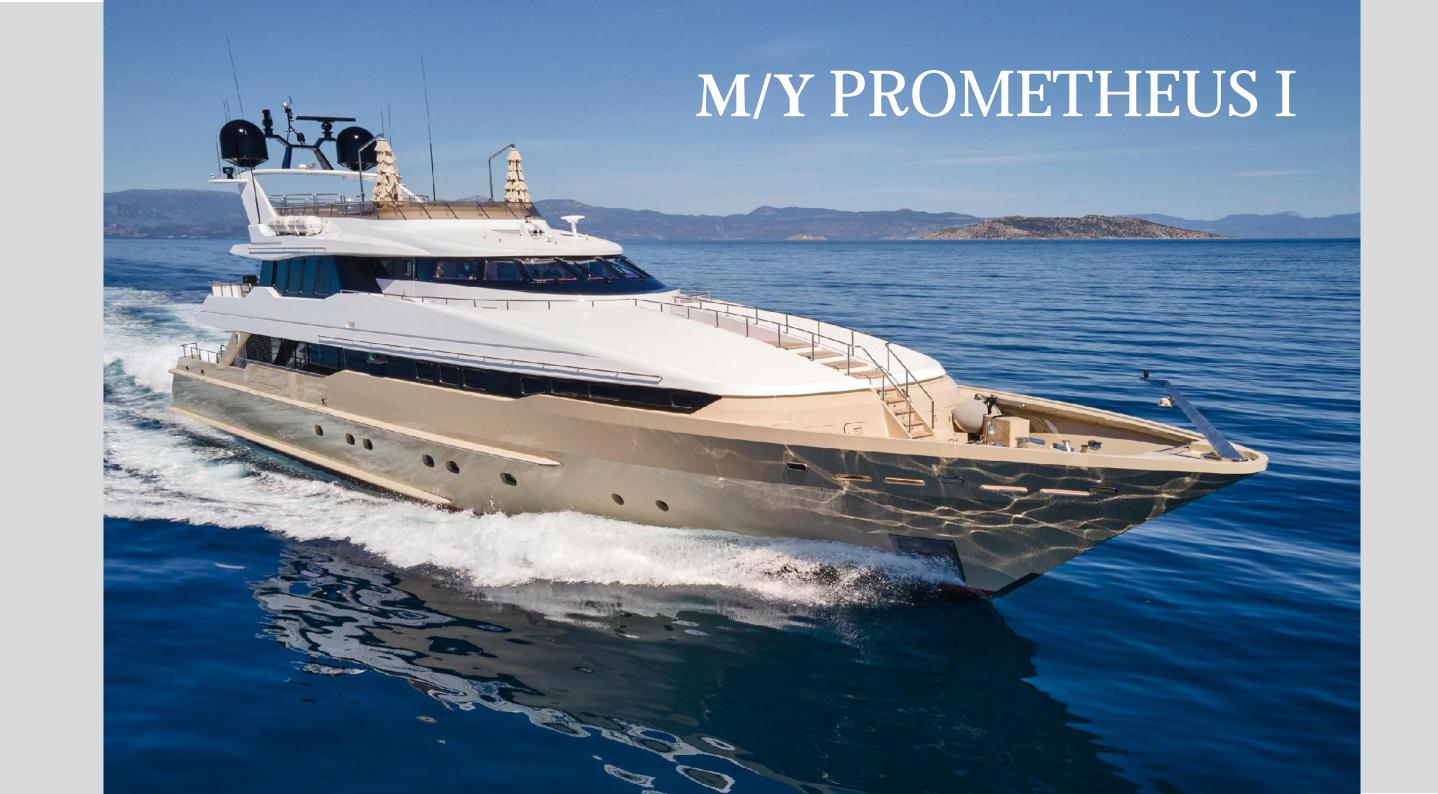

Ultimate Luxury

#### Sundeck

Aerial view





#### Ultimate Relaxation

Sundeck Jacuzzi

### Sundeck Lounge Area





Relax and unwind



### **Bow**

Elegant forms

#### Upper Deck Aft Dining & Lounge Area

### Enjoy Paradise



# Main Deck Aft





# Upper Deck Salon





Main Deck

Salon





## Main Deck Dining

#### Master Suite







Study



### VIP Suites





# =Triple Staterooms







# Swimming platform Water Toys



#### Prometheus | Motor Yacht

#### **SPECIFICATIONS**

LOA BEAM DRAFT BUILDER YEAR BUILT REFIT

CABINS TOTAL GUESTS TOTAL CREW

CRUISING SPEED 16 knots
MAXIMUM SPEED 23 knots

ENGINES 2 x MTU3003HP (2240KW) @ 2100rpm

FUEL CONSUMPTION 750 Litres/Hr

GENERATORS 2 x Kohler 80 EFOZD - 80 kW

GENERATOR CONSUMPTION 480 lit/day

GROSS TONNAGE 409 STABILIZERS Unde