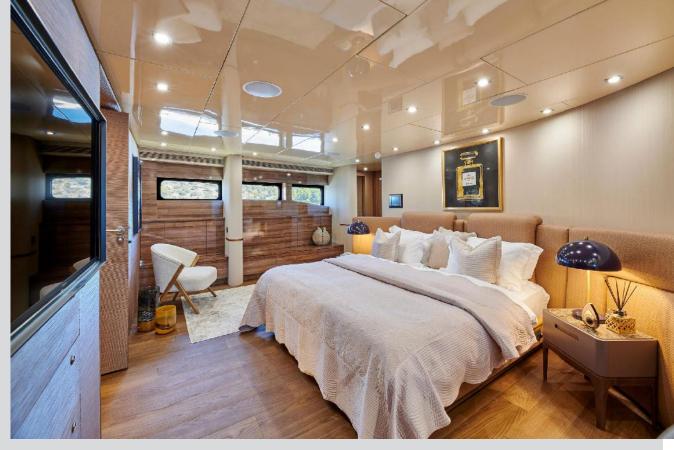

Ultimate Luxury

#### Sundeck

Aerial view





#### Ultimate Relaxation

Sundeck Jacuzzi

### Sundeck Lounge Area





Relax and unwind



### **Bow**

Elegant forms

#### Upper Deck Aft Dining & Lounge Area

### Enjoy Paradise



# Main Deck Aft





# Upper Deck Salon





Main Deck

Salon





## Main Deck Dining

#### Master Suite







Study



### VIP Suites





# =Triple Staterooms







# Swimming platform Water Toys



#### Prometheus | Motor Yacht

#### **SPECIFICATIONS**

LOA BEAM DRAFT BUILDER YEAR BUILT REFIT

CABINS TOTAL GUESTS TOTAL CREW

CRUISING SPEED 16 knots
MAXIMUM SPEED 23 knots

ENGINES 2 x MTU3003HP (2240KW) @ 2100rpm

FUEL CONSUMPTION 750 Litres/Hr

GENERATORS 2 x Kohler 80 EFOZD - 80 kW

GENERATOR CONSUMPTION 480 lit/day

GROSS TONNAGE 409 STABILIZERS Underway

#### ACCOMODATION

1x Master Suite with walk-in wardrobe located on the main deck

2 x VIP Suites located on the lower deck

2 x Triple Staterooms each with one semi-double bed & one extra

single bed located on the lower deck

All with en-suite facilities

#### **TENDER & TOYS**

1 x 7.1m Tender BSC towed behind, with 200HP Suzuki outboar