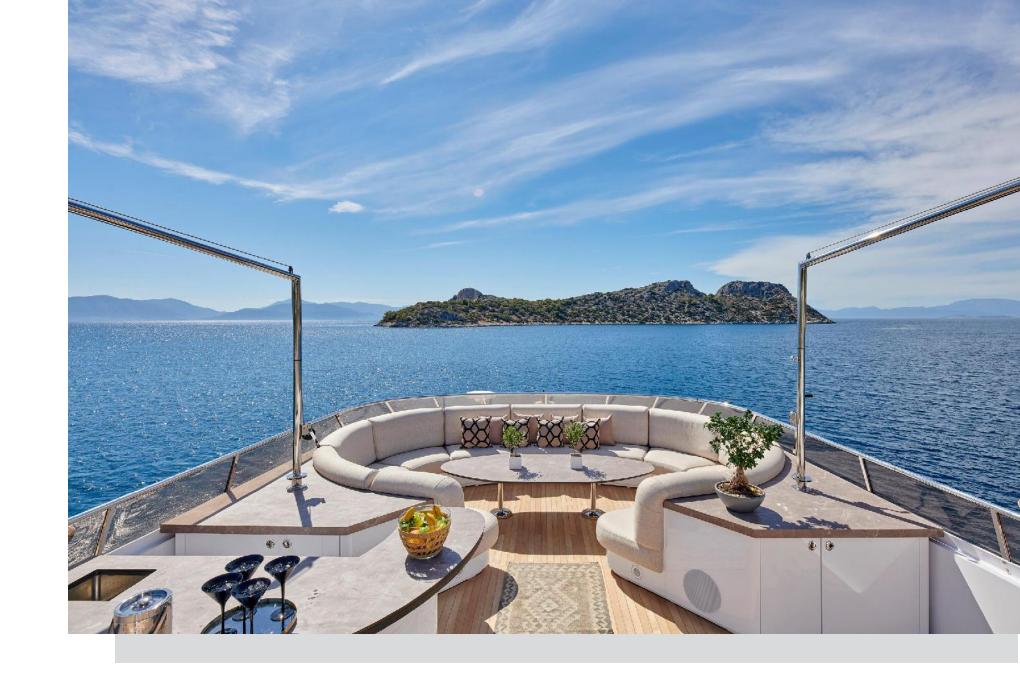

Ultimate Luxury

#### Sundeck

Aerial view





#### Ultimate Relaxation

Sundeck Jacuzzi

### Sundeck Lounge Area





Relax and unwind



### **Bow**

Elegant forms

#### Upper Deck Aft Dining & Lounge Area

### Enjoy Paradise



# Main Deck Aft





# Upper Deck Salon





Main Deck

Salon





## Main Deck Dining

#### Master Suite







Study



### VIP Suites





# =Triple Staterooms







# Swimming platform Water Toys



#### Prometheus | Motor Yacht

#### **SPECIFICATIONS**

LOA BEAM DRAFT BUILDER YEAR BUILT REFIT

CABINS TOTAL GUESTS TOTAL CREW

CRUISING SPEED 16 knots
MAXIMUM SPEED 23 knots

ENGINES 2 x MTU3003HP (2240KW) @ 2100rpm

FUEL CONSUMPTION 750 Litres/Hr

GENERATORS 2 x Kohler 80 EFOZD - 80 kW

GENERATOR CONSUMPTION 480 lit/day

GROSS TONNAGE 409 STABILIZERS Underway

#### ACCOMODATION

1x Master Suite with walk-in wardrobe located on the main deck

2 x VIP Suites located on the low