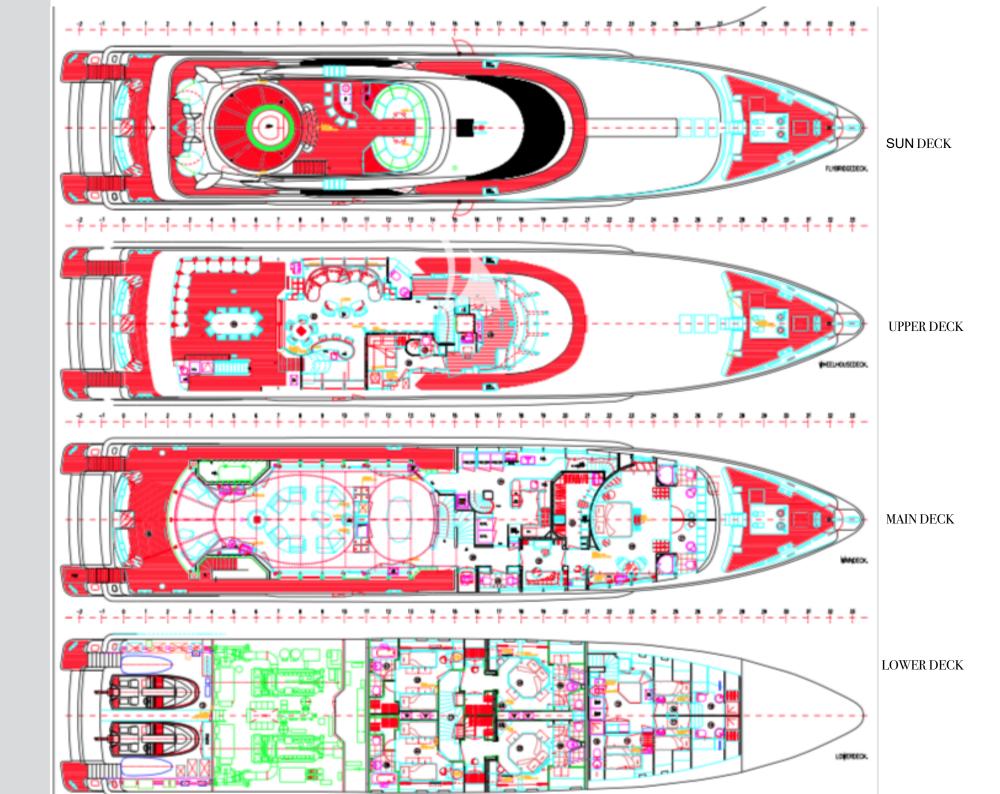

#### Sundeck

Aerial view

#### Upper Deck Aft Dining & Lounge Area

# Main Deck Aft

# Upper Deck Salon

Main Deck

Salon

## Main Deck Dining

#### Master Suite

Study

### VIP Suites

# =Triple Staterooms

#### ACCOMODATION

1x Master Suite with walk-in wardrobe located on the main deck

2 x VIP Suites located on the lower deck

2 x Triple Staterooms each with one semi-double bed & one extra

single bed located on the lower deck