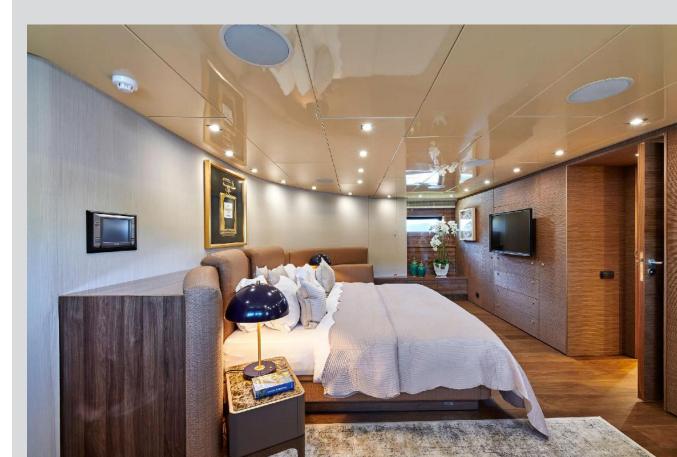

Ultimate Luxury

#### Sundeck

Aerial view





#### Ultimate Relaxation

Sundeck Jacuzzi

### Sundeck Lounge Area





Relax and unwind



### **Bow**

Elegant forms

#### Upper Deck Aft Dining & Lounge Area

### Enjoy Paradise



# Main Deck Aft





# Upper Deck Salon





Main Deck

Salon





## Main Deck Dining

#### Master Suite







Study



### VIP Suites





# =Triple Staterooms







# Swimming platform Water Toys



#### Prometheus | Motor Yacht

#### **SPECIFICATIONS**

LOA BEAM DRAFT BUILDER YEAR BUILT REFIT

CABINS TOTAL GUESTS TOTAL CREW

CRUISING SPEED 16 knots
MAXIMUM SPEED 23 knots

ENGINES 2 x MTU3003HP (2240KW) @ 2100rpm

FUEL CONSUMPTION 750 Litres/Hr

GENERATORS 2 x Kohler 80 EFOZD - 80 kW

GENERATOR CONSUMPTION 480 lit/day

GROSS TONNAGE 409 STABILIZERS Underway

#### ACCOMODATION

1x Master Suite with walk-in wardrobe located on the main deck

2 x VIP Suites located on the lower deck

2 x Triple Staterooms each with one semi-double bed & one extra

single bed located on the lower deck

All with en-suite facilities

#### **TENDER & TOYS**

1 x 7.1m Tender BSC towed behind, with 200HP Suzuki outboard engine(