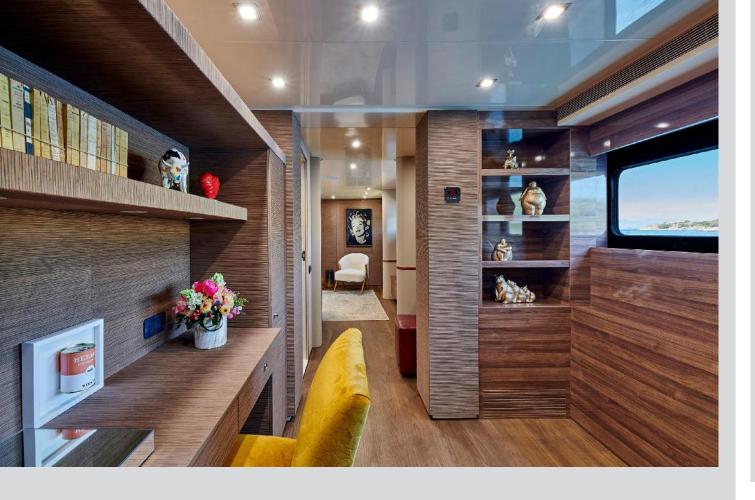

Ultimate Luxury

#### Sundeck

Aerial view





#### Ultimate Relaxation

Sundeck Jacuzzi

### Sundeck Lounge Area





Relax and unwind



### **Bow**

Elegant forms

#### Upper Deck Aft Dining & Lounge Area

### Enjoy Paradise



# Main Deck Aft





# Upper Deck Salon





Main Deck

Salon





## Main Deck Dining

#### Master Suite







Study



### VIP Suites





# =Triple Staterooms







# Swimming platform Water Toys



#### Prometheus | Motor Yacht

#### **SPECIFICATIONS**

LOA BEAM DRAFT BUILDER YEAR BUILT REFIT

CABINS TOTAL GUESTS TOTAL CREW

CRUISING SPEED 16 knots
MAXIMUM SPEED 23 knots

ENGINES 2 x MTU3003HP (2240KW) @ 2100rpm

FUEL CONSUMPTION 750 Litres/Hr

GENERATORS 2 x Kohler 80 EFOZD - 80 kW

GENERATOR CONSUMPTION 480 lit/day

GROSS TONNAGE 409 STABILIZERS Underway

#### ACCOMODATION

1x Master Suite with walk-in wardrobe located on the main deck

2 x VIP Suites located on the lower deck

2 x Triple Staterooms each with one semi-double bed & one extra

single bed located on the lower deck

All with en-suite facilities

#### **TENDER & TOYS**

1 x 7.1m Tender BSC towed behind, with 200HP Suzuki outbo