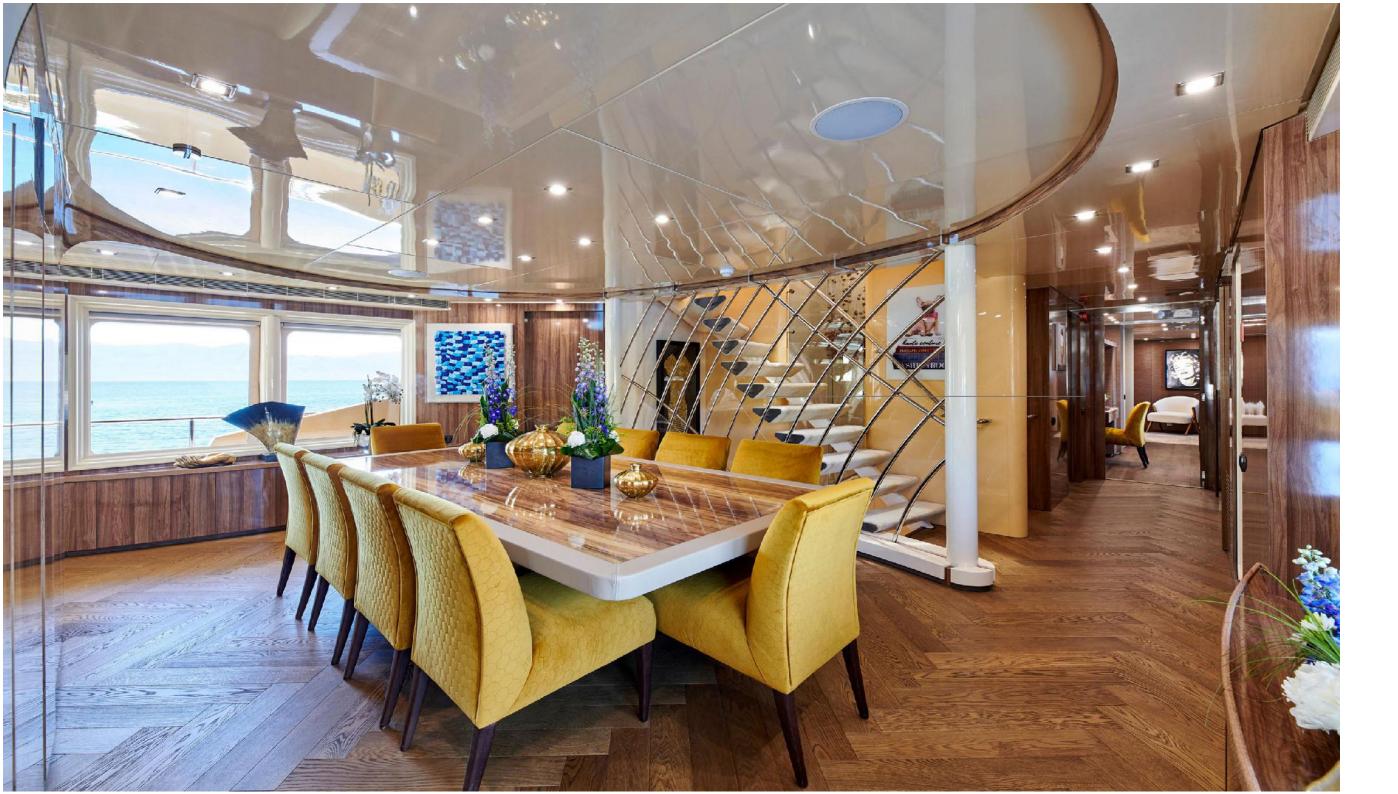

Ultimate Luxury

#### Sundeck

Aerial view





#### Ultimate Relaxation

Sundeck Jacuzzi

### Sundeck Lounge Area





Relax and unwind



### **Bow**

Elegant forms

#### Upper Deck Aft Dining & Lounge Area

### Enjoy Paradise



# Main Deck Aft





# Upper Deck Salon





Main Deck

Salon





## Main Deck Dining

#### Master Suite







Study



### VIP Suites





# =Triple Staterooms







# Swimming platform Water Toys



#### Prometheus | Motor Yacht

#### **SPECIFICATIONS**

LOA BEAM DRAFT BUILDER YEAR BUILT REFIT

CABINS TOTAL GUESTS TOTAL CREW

CRUISING SPEED 16 knots
MAXIMUM SPEED 23 knots

ENGINES 2 x MTU3003HP (2240KW) @ 2100rpm

FUEL CONSUMPTION 750 Litres/Hr

GENERATORS 2 x Kohler 80 EFOZD - 80 kW

GENERATOR CONSUMPTION 480 lit/day

GROSS TONNAGE 409 STABILIZERS Underway

#### ACCOMODATION

1x Master Suite with walk-in wardrobe located on the main deck

2 x VIP Suites located on the lower deck

2 x Triple Staterooms each with one semi-double bed & one extra

single bed located on the lower deck

All with en-suite facilities

#### **TENDER & TOYS**

1 x 7.1m Tend