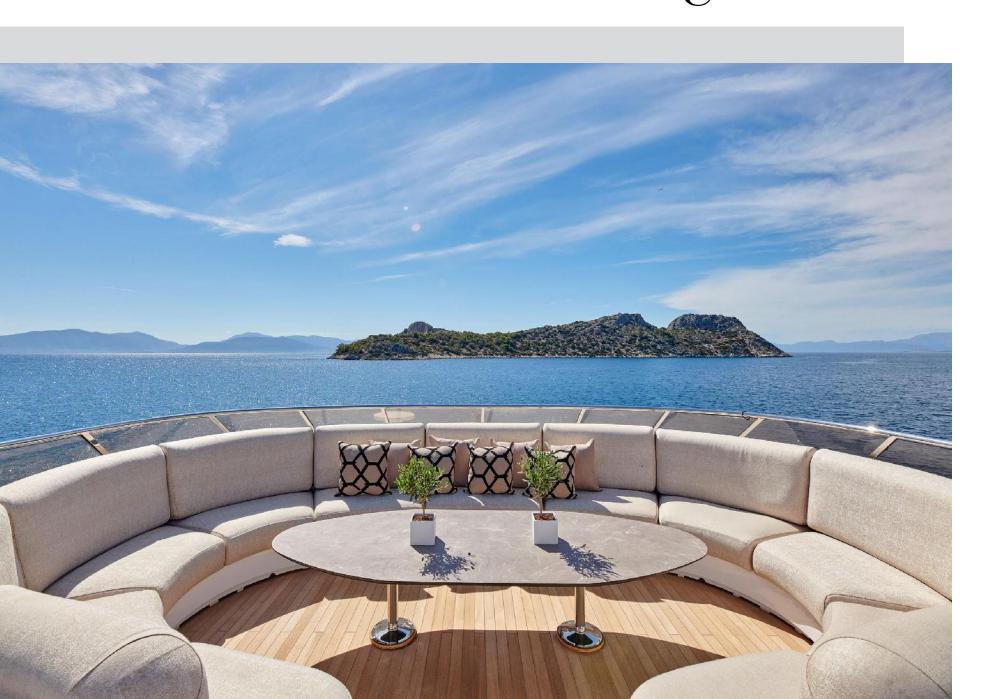

Ultimate Luxury

#### Sundeck

Aerial view





#### Ultimate Relaxation

Sundeck Jacuzzi

### Sundeck Lounge Area





Relax and unwind



### **Bow**

Elegant forms

#### Upper Deck Aft Dining & Lounge Area

### Enjoy Paradise



# Main Deck Aft





# Upper Deck Salon





Main Deck

Salon





## Main Deck Dining

#### Master Suite







Study



### VIP Suites





# =Triple Staterooms







# Swimming platform Water Toys



#### Prometheus | Motor Yacht

#### **SPECIFICATIONS**

LOA BEAM DRAFT BUILDER YEAR BUILT REFIT

CABINS TOTAL GUESTS TOTAL CREW

CRUISING SPEED 16 knots
MAXIMUM SPEED 23 knots

ENGINES 2 x MTU3003HP (2240KW) @ 2100rpm

FUEL CONSUMPTION 750 Litres/Hr

GENERATORS 2 x Kohler 80 EFOZD - 80 kW

GENERATOR CONSUMPTION 480 lit/day

GROSS TONNAGE 409 STABILIZERS Underway

#### ACCOMODATION

1x Master Suite with walk-in wardrobe located on the main deck

2 x VIP Suites located on the l