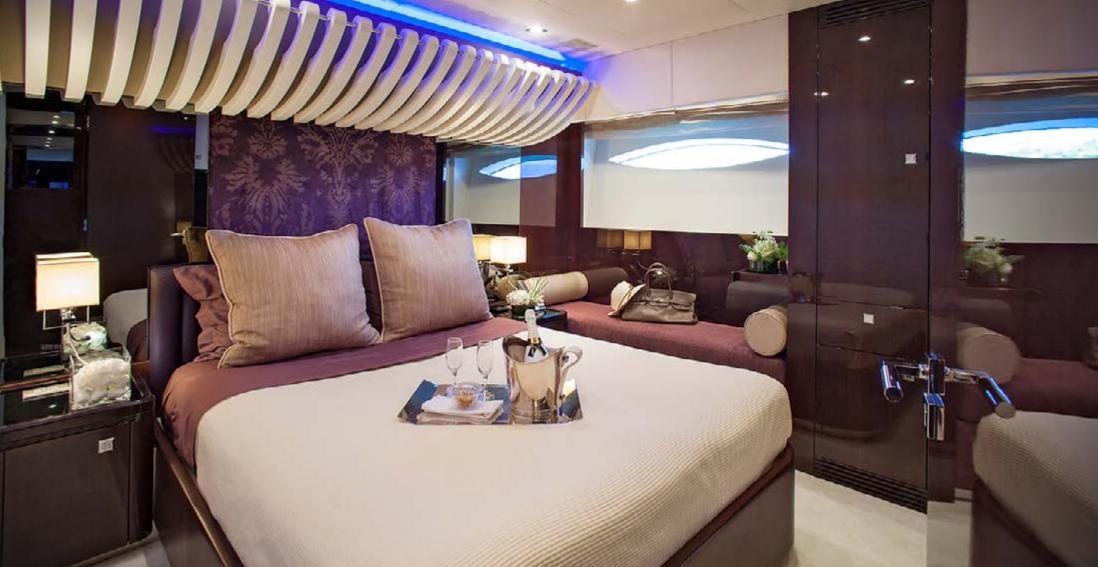

# **MY TOY**



### **The Power of Freedom**







# <image>









### Water Toys









### Main Salon and Play Room





## **Dining Area with Open Sunroof**





# Master Suite







# VIP Cabins







# **Twin Cabins**







### SPECIFICATIONS

LOA: 140 ft ( 42 m ) Beam: 26 ft ( 8 m ) Draft: 5 ft ( 1,5 m ) Engines: 3 x 2400 hp MTU Cruising speed: 24 knots / Fuel consumption: 850 Lt/hr Cruising speed: 28 knots / Fuel consumption: 1100 Lt/hr Max Speed : 41 knots

ACCOMMODATION 5 Cabins comprising: 1 Master suite 2 Vip suites 2 Twin staterooms All with private en suite facilities

### **COMMUNICATIONS & RECREATION**

Wi-Fi Internet, Sat phone/Fax, GSM phone Plasma LCD monitors, CD/DVD, I-pod, Wii console, PlayStation 4 console game, 1000 Movies Collection, Netflix TV free of charge available in all TVs, saloon, playroom and cabins, Ipad controlled entertainment in all cabins & guest areas, HEOS entertainment system plus Spotify for all areas

### 1 1 1 1 1

1 x Tender Novurania 5,4 m wi