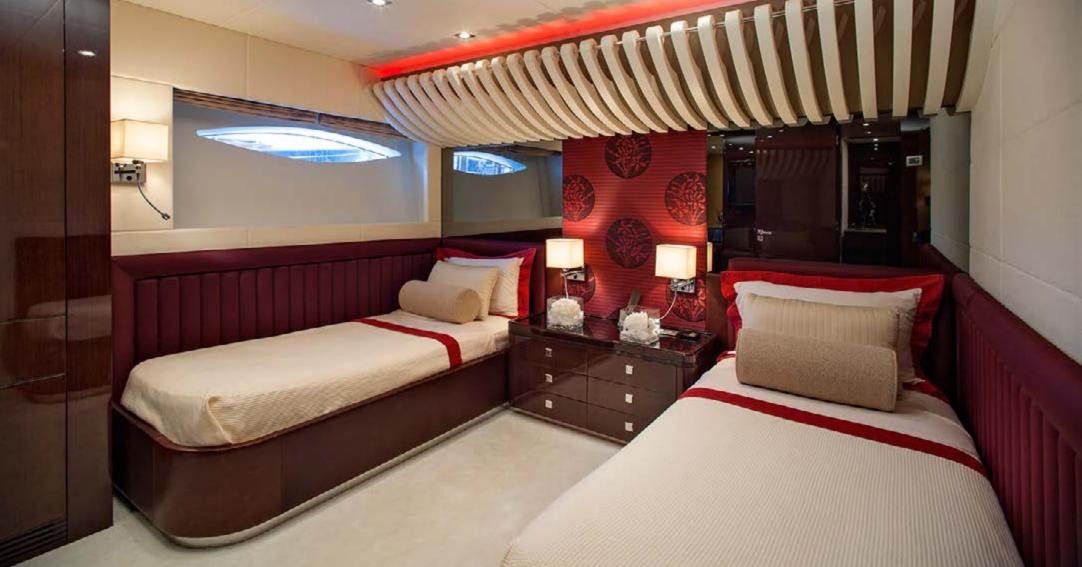

# **MY TOY**



### **The Power of Freedom**







# <image>









### Water Toys









### Main Salon and Play Room





## **Dining Area with Open Sunroof**





# Master Suite







# VIP Cabins







# **Twin Cabins**







### SPECIFICATIONS

LOA: 140 ft ( 42 m ) Beam: 26 ft ( 8 m ) Draft: 5 ft ( 1,5 m ) Engines: 3 x 2400 hp MTU Cruising speed: 24 knots / Fuel consumption: 850 Lt/hr Cruising speed: 28 knots / Fuel consumption: 1100 Lt/hr Max Speed : 41 knots

ACCOMMODATION 5 Cabins comprising: 1 Master suite 2 Vip suites 2 Twin staterooms All with private en suite facilities

### **COMMUNICATIONS & RECREATION**

Wi-Fi Internet, Sat phone/Fax, GSM phone Plasma LCD monitors, CD/DVD, I-pod, Wii console, PlayStation 4 console game, 1000 Movies Collection, Netflix TV free of charge available in all TVs, saloon, playroom and cabins, Ipad controlled entertainment in all cabins & guest areas, HEOS entertainment system plus Spotify for all areas

### 1 1 1 1 1

1 x Tender Novurania 5,4 m with 200 hp 1 x Sea Doo Spa