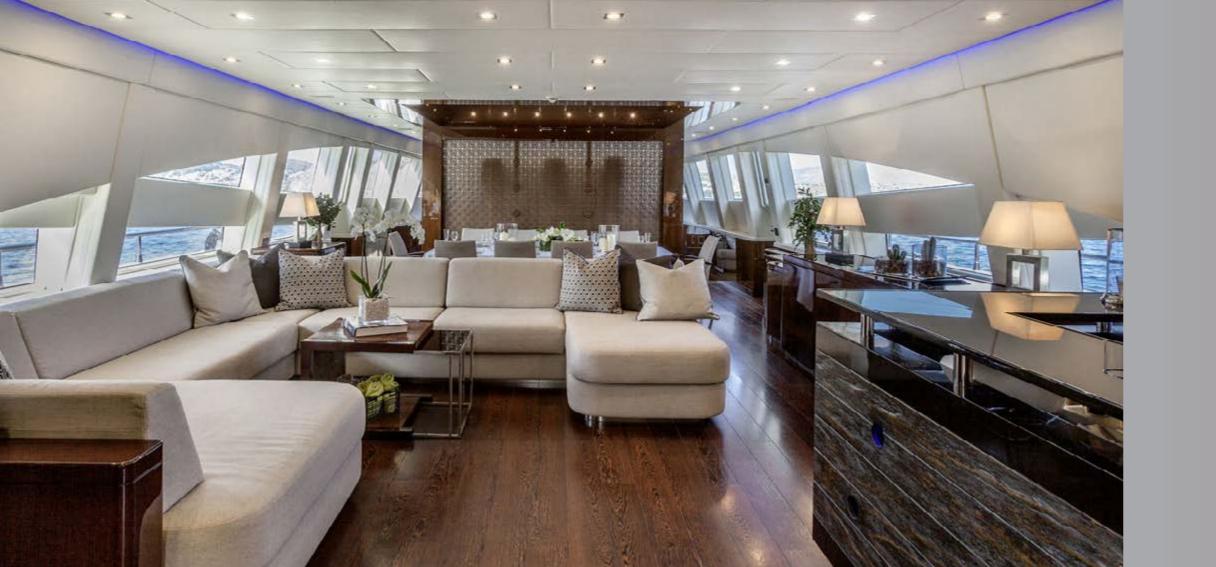

# **MY TOY**



### **The Power of Freedom**







# <image>









### Water Toys









### Main Salon and Play Room





## **Dining Area with Open Sunroof**





# Master Suite







# VIP Cabins







# **Twin Cabins**







### SPECIFICATIONS

LOA: 140 ft ( 42 m ) Beam: 26 ft ( 8 m ) Draft: 5 ft ( 1,5 m ) Engines: 3 x 2400 hp MTU Cruising speed: 24 knots / Fuel consumption: 850 Lt/hr Cruising speed: 28 knots / Fuel consumption: 1100 Lt/hr Max Speed : 41 knots

ACCOMMODATION 5 Cabins comprising: 1 Master suite 2 Vip suites 2 Twin staterooms All with private en suite facilities

### **COMMUNICATIONS & RECREATION**

Wi-Fi Internet, Sat phone/Fax, GSM phone Plasma LCD monitors, CD/DVD, I-pod, Wii console, PlayStation 4 console game, 1000 Movies Collection, Netflix TV free of charge available in all TVs, saloon, playroom and cabins, Ipad controlled entertainment in all ca