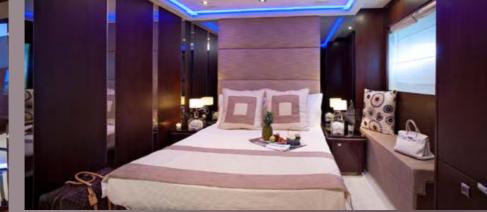

# **MY TOY**



### **The Power of Freedom**







# <image>









### Water Toys









### Main Salon and Play Room





## **Dining Area with Open Sunroof**





# Master Suite







# VIP Cabins







# **Twin Cabins**







### SPECIFICATIONS

LOA: 140 ft ( 42 m ) Beam: 26 ft ( 8 m ) Draft: 5 ft ( 1,5 m ) Engines: 3 x 2400 hp MTU Cruising speed: 24 knots / Fuel consumption: 850 Lt/hr Cruising speed: 28 knots / Fuel consumption: 1100 Lt/hr Max Speed : 41 knots

ACCOMMODATION 5 Cabins comprising: 1 Master suite 2 Vip suites 2 Twin staterooms All with private en suite facilities

### **COMMUNICATIONS & RECREATION**

Wi-Fi Internet, Sat phone/Fax, GSM phone Plasma LCD monitors, CD/DVD, I-pod, Wii console, PlayStation 4 console game, 1000 Movies Collection, Netflix TV free of charge available in all TVs, saloon, playroom and cabins, Ipad controlled entertainment in all cabins & guest areas, HEOS entertainment system plus Spotify for all areas

### 1 1 1 1 1

1 x Tender Novurania 5,4