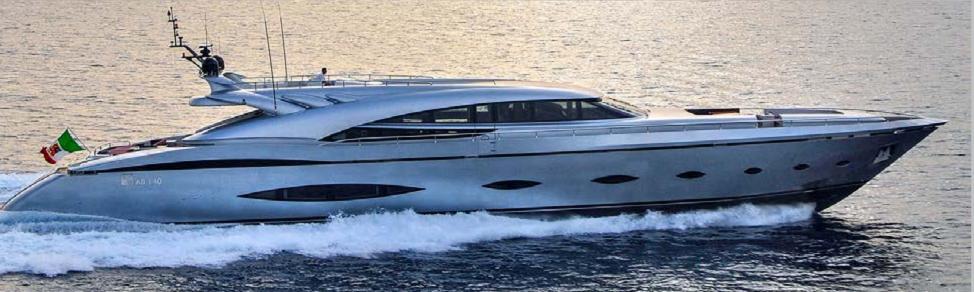

### SPECIFICATIONS

LOA: 140 ft ( 42 m ) Beam: 26 ft ( 8 m ) Draft: 5 ft ( 1,5 m ) Engines: 3 x 2400 hp MTU Cruising speed: 24 knots / Fuel consumption: 850 Lt/hr Cruising speed: 28 knots / Fuel consumption: 1100 Lt/hr Max Speed : 41 knots