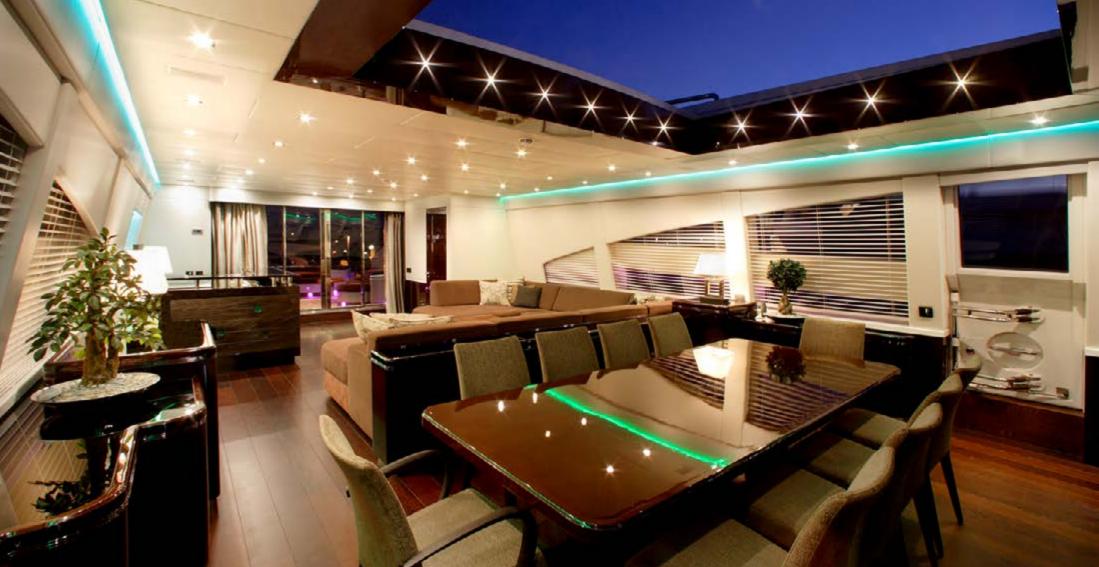

# **MY TOY**



### **The Power of Freedom**







# <image>









### Water Toys









### Main Salon and Play Room





## **Dining Area with Open Sunroof**





# Master Suite







# VIP Cabins







# **Twin Cabins**







### SPECIFICATIONS

LOA: 140 ft ( 42 m ) Beam: 26 ft ( 8 m ) Draft: 5 ft ( 1,5 m ) Engines: 3 x 2400 hp MTU Cruising speed: 24 knots / Fuel consumption: 850 Lt/hr Cruising speed: 28 knots / Fuel consumption: 1100 Lt/hr Max Speed : 41 knots

ACCOMMODATION 5 Cabins comprising: 1 Master suite 2 Vip suites 2 Twin staterooms All with private en suite facilities

### **COMMUNICATIONS & RECREATION**

Wi-Fi Internet, Sat phone/Fax, GSM phone Plasma LCD monitors, CD/DVD, I-pod, Wii console, PlayStation 4 console game, 1000 Movies Collection, Netflix TV free of charge available in all TVs, saloon, playroom and cabins, Ipad controlled entertainment in all cabins & guest areas, HEOS entertainment system plus Spotify for all areas

##