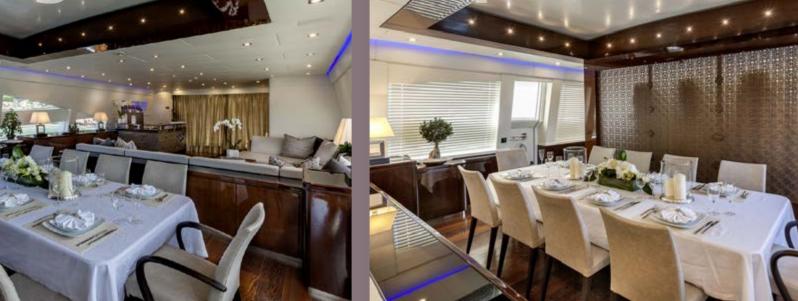

# **MY TOY**



### **The Power of Freedom**







# <image>









### Water Toys









### Main Salon and Play Room





## **Dining Area with Open Sunroof**





# Master Suite







# VIP Cabins







# **Twin Cabins**







### SPECIFICATIONS

LOA: 140 ft ( 42 m ) Beam: 26 ft ( 8 m ) Draft: 5 ft ( 1,5 m ) Engines: 3 x 2400 hp MTU Cruising speed: 24 knots / Fuel consumption: 850 Lt/hr Cruising speed: 28 knots / Fuel consumption: 1100 Lt/hr Max Speed : 41 knots

ACCOMMODATION 5 Cabins comprising: 1 Master suite 2 Vip suites 2 Twin staterooms All with private en suite facilities

### **COMMUNICATIONS & RECREATION**

Wi-Fi Internet, Sat phone/Fax, GSM phone Plasma LCD monitors, CD/DVD, I-pod, Wii console, PlayStation 4 console game, 1000 Movies Collection, Netflix TV free of charge available in all TVs, saloon, playroom and cabins, Ipad controlled entertainment in all cabins & guest areas, HEOS entertainment system plus Spotify for all areas