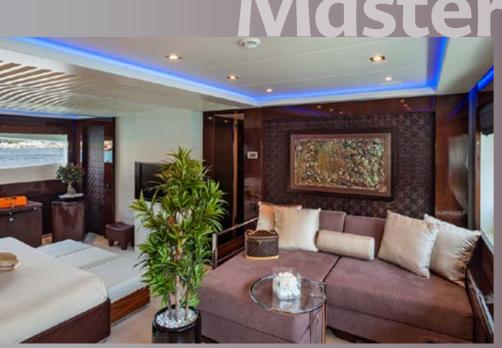

# **MY TOY**



### **The Power of Freedom**







# <image>









### Water Toys









### Main Salon and Play Room





## **Dining Area with Open Sunroof**





# Master Suite







# VIP Cabins







# **Twin Cabins**







### SPECIFICATIONS

LOA: 140 ft ( 42 m ) Beam: 26 ft ( 8 m ) Draft: 5 ft ( 1,5 m ) Engines: 3 x 2400 hp MTU Cruising speed: 24 knots / Fuel consumption: 850 Lt/hr Cruising speed: 28 knots / Fuel consumption: 1100 Lt/hr Max Speed : 41 knots

ACCOMMODATION 5 Cabins comprising: 1 Master suite 2 Vip suites 2 Twin staterooms All with private en suite facilities

### **COMMUNICATIONS & RECREATION**

Wi-Fi Internet, Sat phone/Fax, GSM phone Plasma LCD monitors, CD/DVD, I-pod, Wii console, PlayStation 4 console game, 1000 Movies Collection, Netflix TV free of charge available in all TVs, saloon, playroom and cabins, Ipad controlled entertainment in all cabins & guest areas, HEOS entertainment system plus Spotify for all areas

### 1 1 1 1 1

1 x Ten