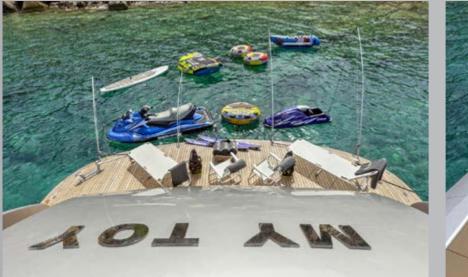

### Water Toys

### 1 1 1 1 1

1 x Tender Novurania 5,4 m with 200 hp 1 x Sea Doo Spark (3-seater) 1 x Sea Doo Spark (1-seater) 2 x Stand-up paddle boards 1 x Wakeboard 1 x Wakeboard 1 x Waveboard 1 x Kneeboard 3 x Donuts (1-seater) 1 x Air Couch (3-seater) 1 x set of waterskis (Adult) 1 x set of set waterskis (Children) 1 x Monoski Snorkeling Equipment Spearfishing Equipment