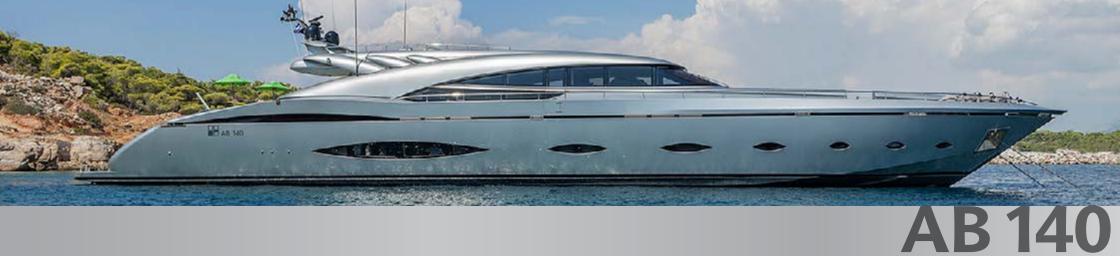

### SPECIFICATIONS

LOA: 140 ft ( 42 m ) Beam: 26 ft ( 8 m ) Draft: 5 ft ( 1,5 m ) Engines: 3 x 2400 hp MTU Cruising speed: 24 knots / Fuel consumption: 850 Lt/hr Cruising speed: 28 knots / Fuel consumption: 1100 Lt/hr Max Speed : 41 knots