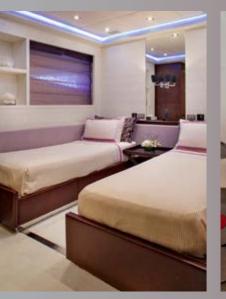

# **MY TOY**



### **The Power of Freedom**







# <image>









### Water Toys









### Main Salon and Play Room





## **Dining Area with Open Sunroof**





# Master Suite







# VIP Cabins







# **Twin Cabins**







### SPECIFICATIONS

LOA: 140 ft ( 42 m ) Beam: 26 ft ( 8 m ) Draft: 5 ft ( 1,5 m ) Engines: 3 x 2400 hp MTU Cruising speed: 24 knots / Fuel consumption: 850 Lt/hr Cruising speed: 28 knots / Fuel consumption: 1100 Lt/hr Max Speed : 41 knots

ACCOMMODATION 5 Cabins comprising: 1 Master suite 2 Vip suites 2 Twin staterooms All with private en suite facilities

### **COMMUNICATIONS & RECREATION**

Wi-Fi Internet, Sat phone/Fax, GSM phone Plasma LCD monitors, CD/DVD, I-pod, Wii console, PlayStation 4 console game, 1000 Movies Collection, Netflix TV free of charge available in all TVs, saloon, playroom and cabins, Ipad controlled entertainment in all cabins & guest areas, HEOS entertainment system plus Spotify for all areas

### 1 1 1 1 1

1 x Tender Novurania 5,4 m with 200 hp 1 x Sea Doo