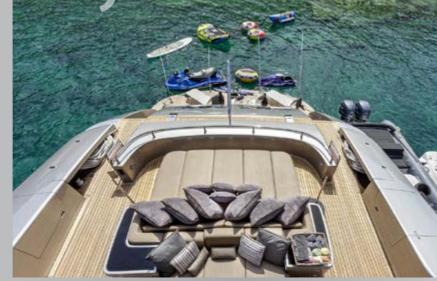

# **MY TOY**



### **The Power of Freedom**







# <image>









### Water Toys









### Main Salon and Play Room





## **Dining Area with Open Sunroof**





# Master Suite







# VIP Cabins







# **Twin Cabins**







### SPECIFICATIONS

LOA: 140 ft ( 42 m ) Beam: 26 ft ( 8 m ) Draft: 5 ft ( 1,5 m ) Engines: 3 x 2400 hp MTU Cruising speed: 24 knots / Fuel consumption: 850 Lt/hr Cruising speed: 28 knots / Fuel consumption: 1100 Lt/hr Max Speed : 41 knots

ACCOMMODATION 5 Cabins comprising: 1 Master suite 2 Vip suites 2 Twin staterooms All with private en suite facilities

### **COMMUNICATIONS & RECREATION**

Wi-Fi Internet, Sat phone/Fax, GSM phone Plasma LCD monitors, CD/DVD, I-pod, Wii console, PlayStation 4 console game, 1000 Movies Collection, Netflix TV free of charge available in all TVs, saloon, playroom and cabins, Ipad controlled entertainment in al