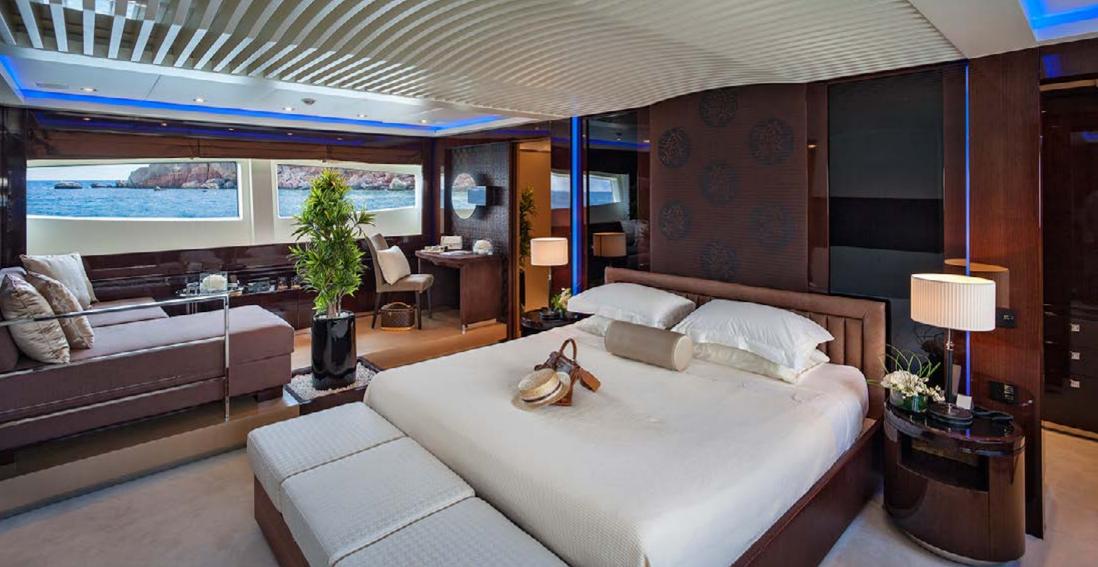

# **MY TOY**



### **The Power of Freedom**







# <image>









### Water Toys









### Main Salon and Play Room





## **Dining Area with Open Sunroof**





# Master Suite







# VIP Cabins







# **Twin Cabins**







### SPECIFICATIONS

LOA: 140 ft ( 42 m ) Beam: 26 ft ( 8 m ) Draft: 5 ft ( 1,5 m ) Engines: 3 x 2400 hp MTU Cruising speed: 24 knots / Fuel consumption: 850 Lt/hr Cruising speed: 28 knots / Fuel consumption: 1100 Lt/hr Max Speed : 41 knots

ACCOMMODATION 5 Cabins comprising: 1 Master suite 2 Vip suites 2 Twin staterooms All with private en suite facilities

### **COMMUNICATIONS & RECREATION**

Wi-Fi Internet, Sat phone/Fax, GSM phone Plasma LCD monitors, CD/DVD, I-pod, Wii console, PlayStation 4 console game, 1000 Movies Collection, Netflix TV free of charge available in all TVs, saloon, playroom and cabins, Ipad controlled entertainment in all cabins & guest areas, HEOS entertainment system plus Spotify for all areas

### 1 1 1 1 1

1 x Tende