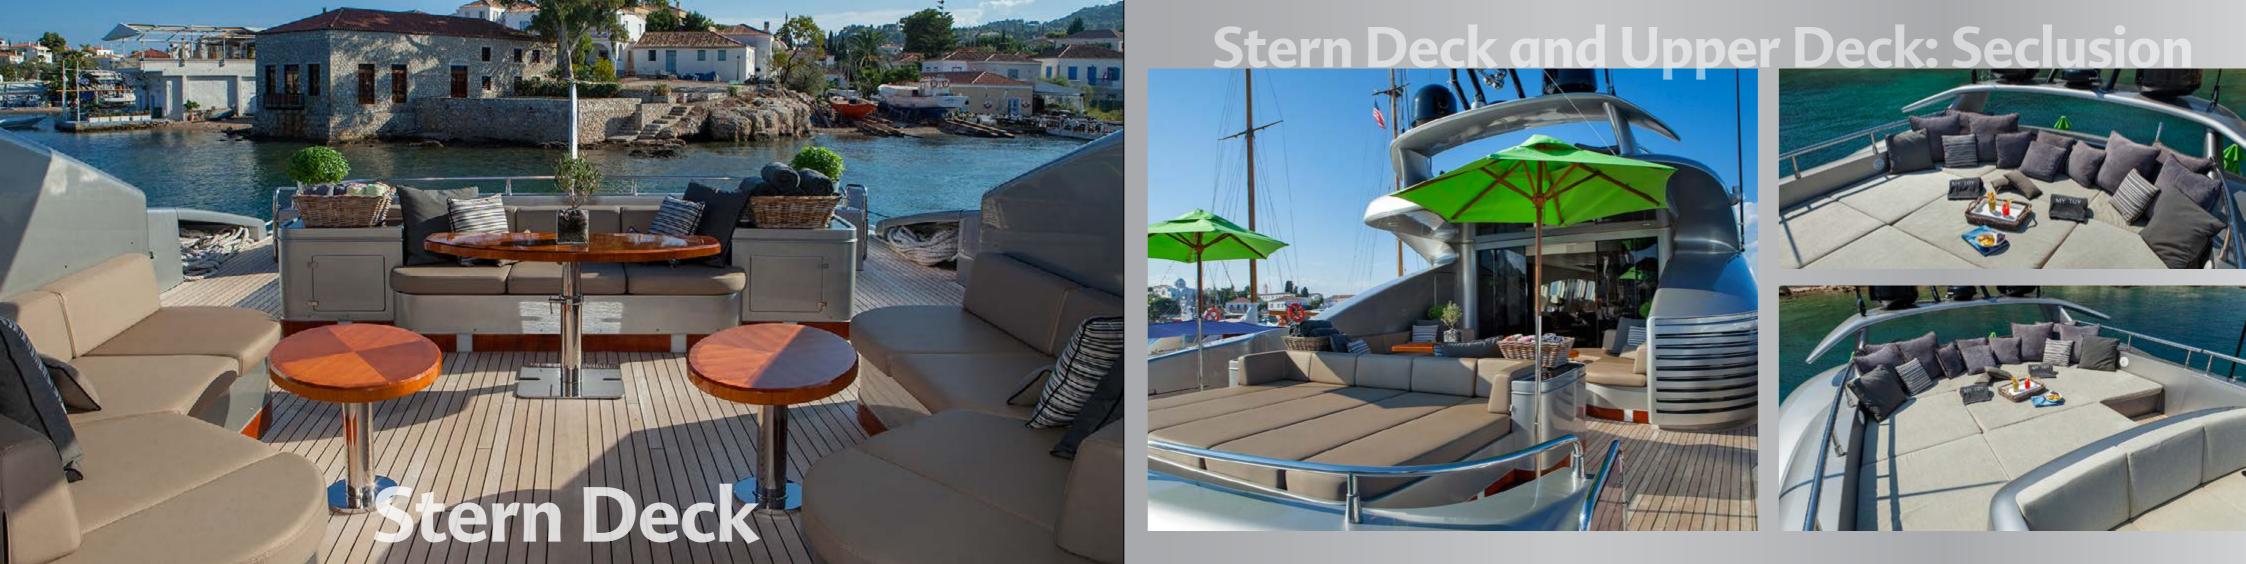

# **MY TOY**



### **The Power of Freedom**







# <image>









### Water Toys









### Main Salon and Play Room





## **Dining Area with Open Sunroof**





# Master Suite







# VIP Cabins







# **Twin Cabins**







### SPECIFICATIONS

LOA: 140 ft ( 42 m ) Beam: 26 ft ( 8 m ) Draft: 5 ft ( 1,5 m ) Engines: 3 x 2400 hp MTU Cruising speed: 24 knots / Fuel consumption: 850 Lt/hr Cruising speed: 28 knots / Fuel consumption: 1100 Lt/hr Max Speed : 41 knots

ACCOMMODATION 5 Cabins comprising: 1 Master suite 2 Vip suites 2 Twin staterooms All with private en suite facilities

### **COMMUNICATIONS & RECREATION**

Wi-Fi Internet, Sat phone/Fax, GSM phone Plasma LCD monitors, CD/DVD, I-pod, Wii console, PlayStation 4 console game, 1000 Movies Collection, Netflix TV free of charge available in all TVs, saloon, playroom and cabins, Ipad cont