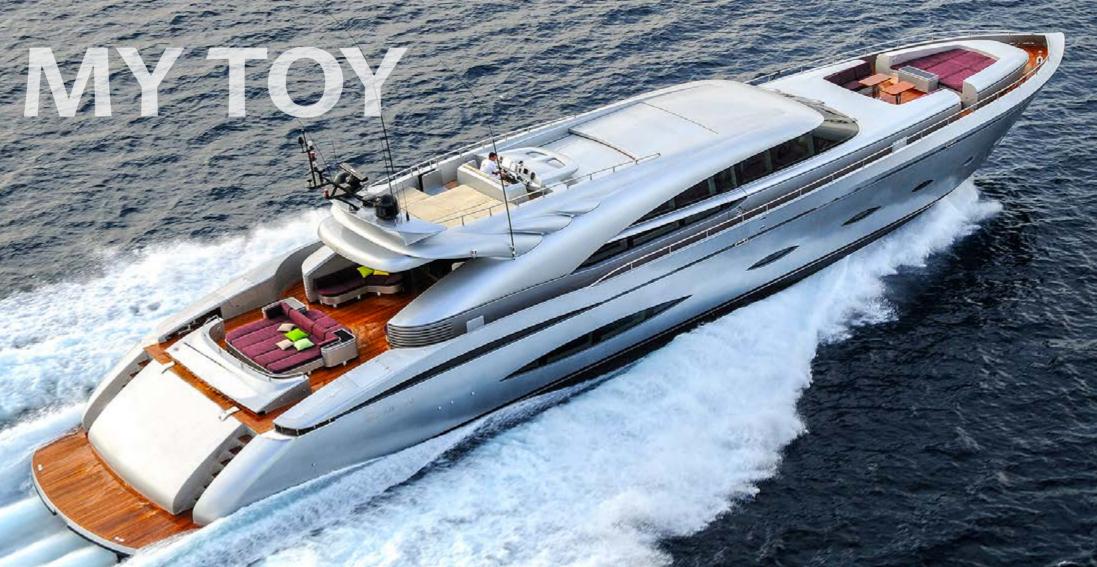

# **MY TOY**



### **The Power of Freedom**







# <image>









### Water Toys









### Main Salon and Play Room





## **Dining Area with Open Sunroof**





# Master Suite







# VIP Cabins







# **Twin Cabins**







### SPECIFICATIONS

LOA: 140 ft ( 42 m ) Beam: 26 ft ( 8 m ) Draft: 5 ft ( 1,5 m ) Engines: 3 x 2400 hp MTU Cruising speed: 24 knots / Fuel consumption: 850 Lt/hr Cruising speed: 28 knots / Fuel consumption: 1100 Lt/hr Max Speed : 41 knots

ACCOMMODATION 5 Cabins comprising: 1 Master suite 2 Vip suites 2 Twin staterooms All with private en suite facilities

### **COMMUNICATIONS & RECREATION**

Wi-Fi Internet, Sat phone/Fax, GSM phone Plasma LCD monitors, CD/DVD, I-pod, Wii console, PlayStation 4 console game, 1000 Movies Collection, Netflix TV free of charge available in all TVs, saloon, playroom and ca