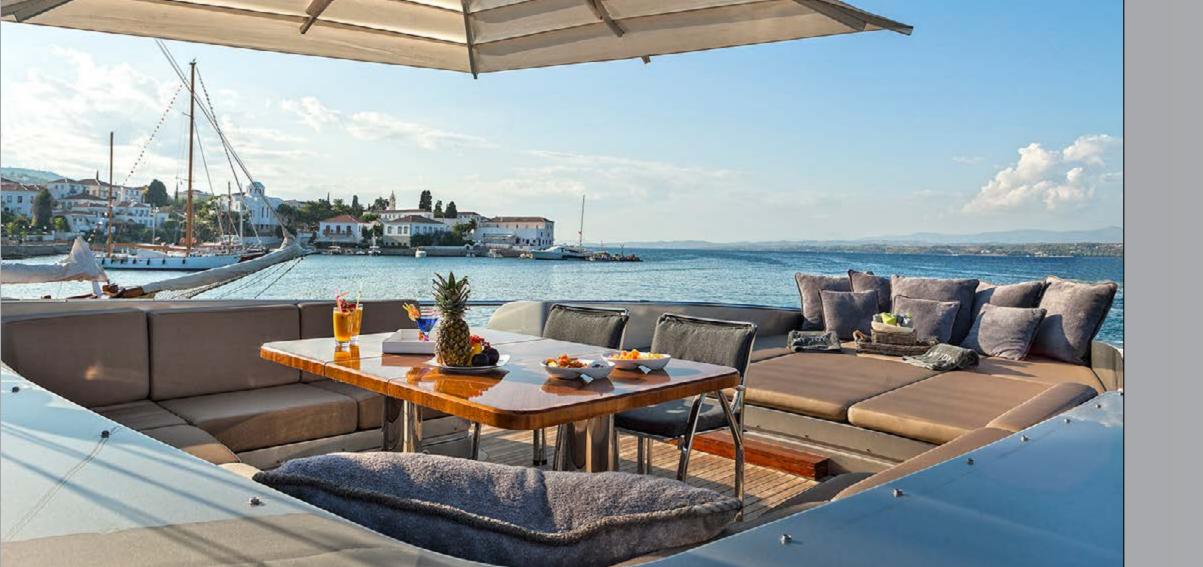

# **MY TOY**



### **The Power of Freedom**







# <image>









### Water Toys









### Main Salon and Play Room





## **Dining Area with Open Sunroof**





# Master Suite







# VIP Cabins







# **Twin Cabins**







### SPECIFICATIONS

LOA: 140 ft ( 42 m ) Beam: 26 ft ( 8 m ) Draft: 5 ft ( 1,5 m ) Engines: 3 x 2400 hp MTU Cruising speed: 24 knots / Fuel consumption: 850 Lt/hr Cruising speed: 28 knots / Fuel consumption: 1100 Lt/hr Max Speed : 41 knots

ACCOMMODATION 5 Cabins comprising: 1 Master suite 2 Vip suites 2 Twin staterooms All with private en suite facilities

### **COMMUNICATIONS & RECREATION**

Wi-Fi Internet, Sat phone/Fax, GSM phone Plasma LCD monitors, CD/DVD, I-pod, Wii console, PlayStation 4 console game, 1000 Movies Collection, Netflix TV free of charge available in all TVs, saloon, playroom and cabi