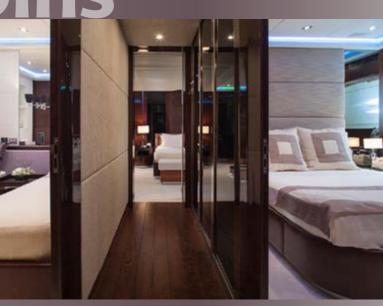

# **MY TOY**



### **The Power of Freedom**







# <image>









### Water Toys









### Main Salon and Play Room





## **Dining Area with Open Sunroof**





# Master Suite







# VIP Cabins







# **Twin Cabins**







### SPECIFICATIONS

LOA: 140 ft ( 42 m ) Beam: 26 ft ( 8 m ) Draft: 5 ft ( 1,5 m ) Engines: 3 x 2400 hp MTU Cruising speed: 24 knots / Fuel consumption: 850 Lt/hr Cruising speed: 28 knots / Fuel consumption: 1100 Lt/hr Max Speed : 41 knots

ACCOMMODATION 5 Cabins comprising: 1 Master suite 2 Vip suites 2 Twin staterooms All with private en suite facilities

### **COMMUNICATIONS & RECREATION**

Wi-Fi Internet, Sat phone/Fax, GSM phone Plasma LCD monitors, CD/DVD, I-pod, Wii console, PlayStation 4 console game, 1000 Movies Collection, Netflix TV free of charge available in all TVs, saloon, playroom and cabins, Ipad controlled entertainment in all cabins & guest areas, HEOS entertainment system plus Spotify for all areas

### 1 1 1 1 1

1 x Tender Novurania 5,4 m with 200 hp 1 x Sea Doo S