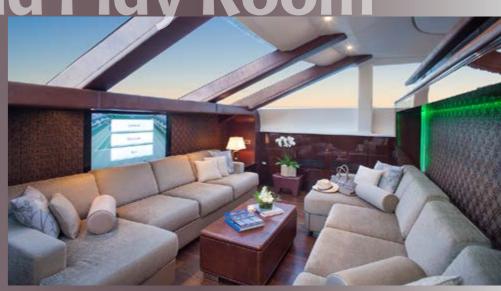

# **MY TOY**



### **The Power of Freedom**







# <image>









### Water Toys









### Main Salon and Play Room





## **Dining Area with Open Sunroof**





# Master Suite







# VIP Cabins







# **Twin Cabins**







### SPECIFICATIONS

LOA: 140 ft ( 42 m ) Beam: 26 ft ( 8 m ) Draft: 5 ft ( 1,5 m ) Engines: 3 x 2400 hp MTU Cruising speed: 24 knots / Fuel consumption: 850 Lt/hr Cruising speed: 28 knots / Fuel consumption: 1100 Lt/hr Max Speed : 41 knots

ACCOMMODATION 5 Cabins comprising: 1 Master suite 2 Vip suites 2 Twin staterooms All with private en suite facilities

### **COMMUNICATIONS & RECREATION**

Wi-Fi Internet, Sat phone/Fax, GSM phone Plasma LCD monitors, CD/DVD, I-pod, Wii console, PlayStation 4 console game, 1000 Movies Collection, Netflix TV free of charge available in all TVs, saloon, playroom and cabins, Ipad controlled entertainment in all cabins & guest areas, HEOS entertain