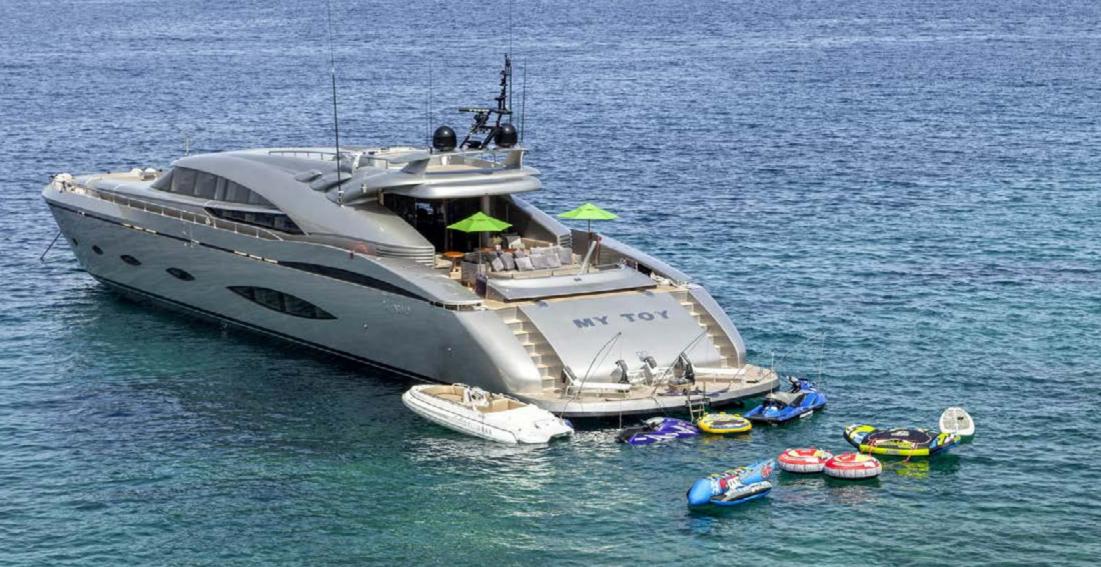

### Water Toys

### 1 1 1 1 1

1 x Tender Novurania 5,4 m with 200 hp 1 x Sea Doo Spark (3-seater) 1 x Sea Doo Spark (1-seater) 2 x Stand-up paddle boards 1 x Wakeboard 1 x Wakeboard 1 x Waveboard 1 x Kneeboard 3 x Donuts (1-seater) 1 x Air Couch (3-seater) 1 x set of waterskis (Adult) 1 x set of set waterskis (Children) 1 x Monoski Snorkeling Equipment Spearfishing Equipment