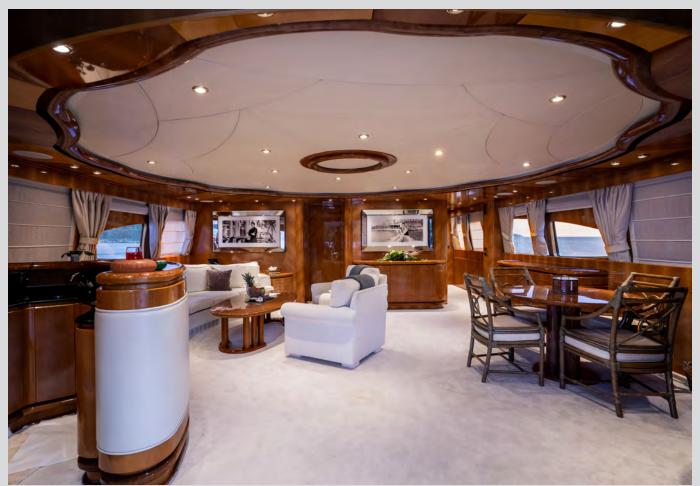

# MONDOMARINE

CUSTOM MODEL M/Y LADY G II



Ultimate Relaxationury\_

## UpperrDeck LLounge Area





Peak Relaxation

#### Bow



UpperrDeck Aft

Enjoy Paradise





Main Deck Aft







Lounge Area





## Main Deck

## Dining & Salon area









MasterrSuite=



#### VVIPISuites









### TTwin Staterooms













#### SPECIFICATIONS

| SPECIFICATIONS        |                                                                     | TENDER & TOYS                                        | SUN  |
|-----------------------|---------------------------------------------------------------------|------------------------------------------------------|------|
| LOA                   | 44.5m                                                               | 1 x 5.2m Yamaha BSC RIB Tender with 70 HP            | 501  |
| BEAM                  | 8.30 m                                                              | 2 x Sea Doo jet skis                                 |      |
| D