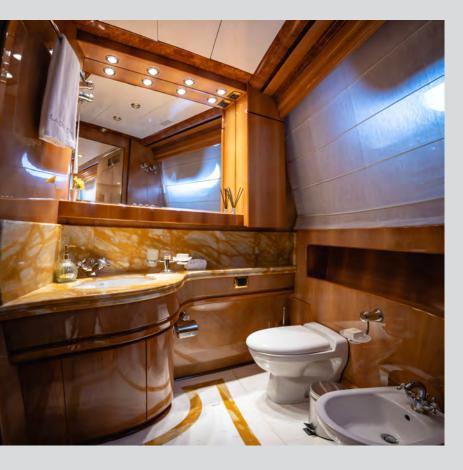

# MONDOMARINE

CUSTOM MODEL M/Y LADY G II



Ultimate Relaxationury\_

## UpperrDeck LLounge Area





Peak Relaxation

#### Bow



UpperrDeck Aft

Enjoy Paradise





Main Deck Aft







Lounge Area





## Main Deck

## Dining & Salon area









MasterrSuite=



#### VVIPISuites









### TTwin Staterooms













#### SPECIFICATIONS

| SPECIFICATIONS        |                                                                     | TENDER & TOYS                                        | SUN  |
|-----------------------|---------------------------------------------------------------------|------------------------------------------------------|------|
| LOA                   | 44.5m                                                               | 1 x 5.2m Yamaha BSC RIB Tender with 70 HP            | 501  |
| BEAM                  | 8.30 m                                                              | 2 x Sea Doo jet skis                                 |      |
| DEAM                  |                                                                     | 2 x Seabobs