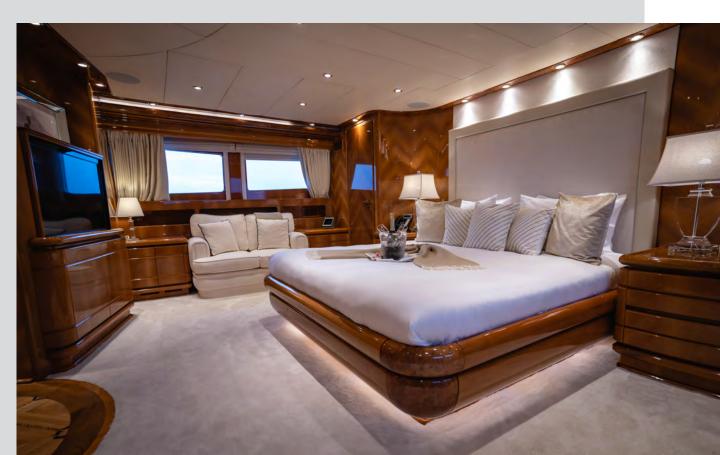

# MONDOMARINE

CUSTOM MODEL M/Y LADY G II



Ultimate Relaxationury\_

## UpperrDeck LLounge Area





Peak Relaxation

#### Bow



UpperrDeck Aft

Enjoy Paradise





Main Deck Aft







Lounge Area





## Main Deck

## Dining & Salon area









MasterrSuite=



#### VVIPISuites









### TTwin Staterooms













#### SPECIFICATIONS

| SPECIFICATIONS        |                                                                     | TENDER & TOYS                                        | SUN  |
|-----------------------|---------------------------------------------------------------------|------------------------------------------------------|------|
| LOA                   | 44.5m                                                               | 1 x 5.2m Yamaha BSC RIB Tender with 70 HP            | 501  |
| BEAM                  | 8.30 m                                                              | 2 x Sea Doo jet skis                                 |      |
| DEAM                  |