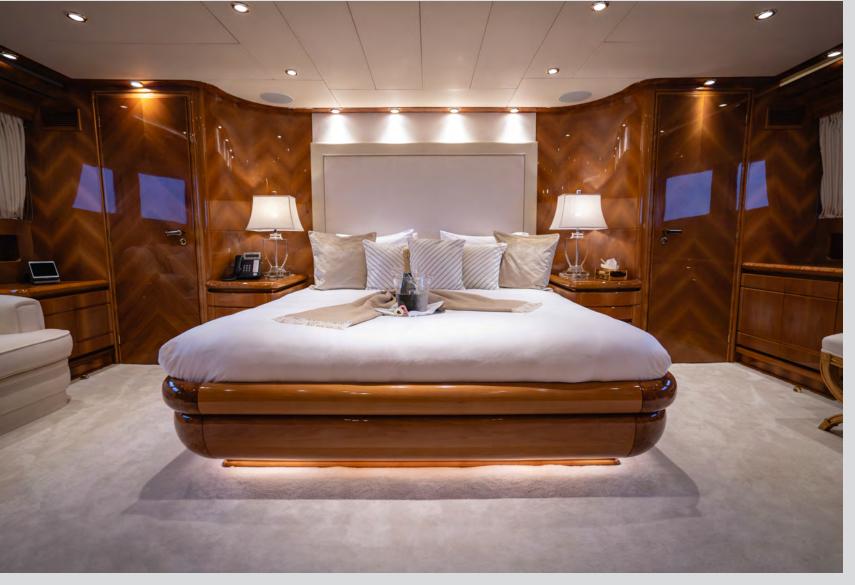

# MONDOMARINE

CUSTOM MODEL M/Y LADY G II



Ultimate Relaxationury\_

## UpperrDeck LLounge Area





Peak Relaxation

#### Bow



UpperrDeck Aft

Enjoy Paradise





Main Deck Aft







Lounge Area





## Main Deck

## Dining & Salon area









MasterrSuite=



#### VVIPISuites









### TTwin Staterooms













#### SPECIFICATIONS

| SPECIFICATIONS        |                                                                     | TENDER & TOYS                                        | SUN  |
|-----------------------|---------------------------------------------------------------------|------------------------------------------------------|------|
| LOA                   | 44.5m                                                               | 1 x 5.2m Yamaha BSC RIB Tender with 70 HP            | 501  |
| BEAM                  | 8.30 m                                                              | 2 x Sea Doo jet skis                                 |      |
| DEAM                  |