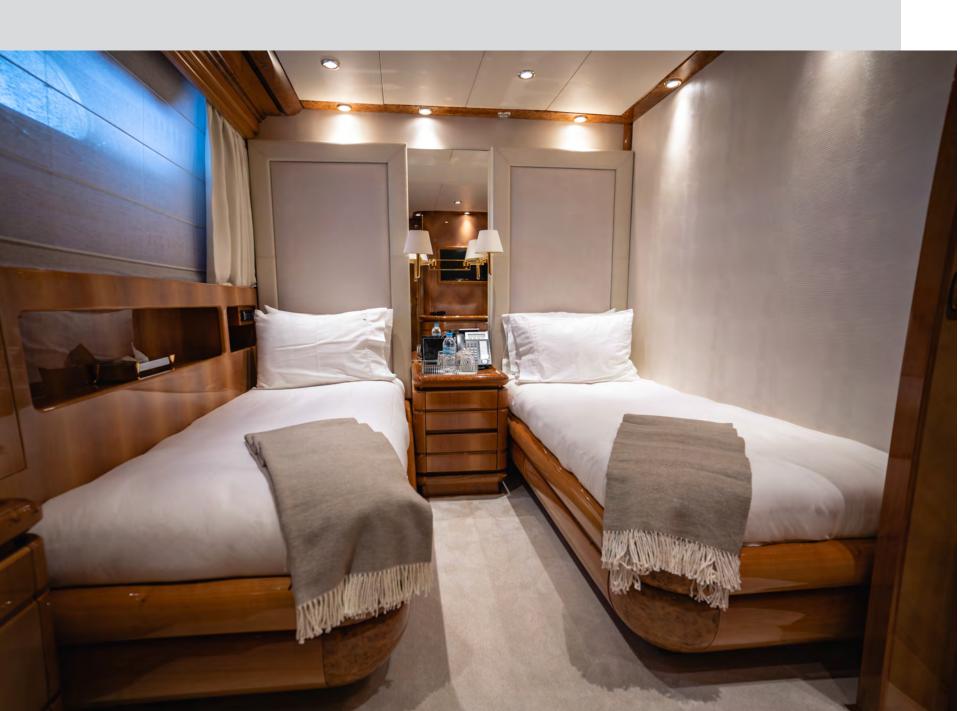

# MONDOMARINE

CUSTOM MODEL M/Y LADY G II



Ultimate Relaxationury\_

## UpperrDeck LLounge Area





Peak Relaxation

#### Bow



UpperrDeck Aft

Enjoy Paradise





Main Deck Aft







Lounge Area





## Main Deck

## Dining & Salon area









MasterrSuite=



#### VVIPISuites









### TTwin Staterooms













#### SPECIFICATIONS

| SPECIFICATIONS        |                                                                     | TENDER & TOYS                                        | SUN  |
|-----------------------|---------------------------------------------------------------------|------------------------------------------------------|------|
| LOA                   | 44.5m                                                               | 1 x 5.2m Yamaha BSC RIB Tender with 70 HP            | 501  |
| BEAM                  | 8.30 m                                                              | 2 x Sea Doo jet skis                                 |      |
| DEAM                  |                                                                     | 2 x Seabobs