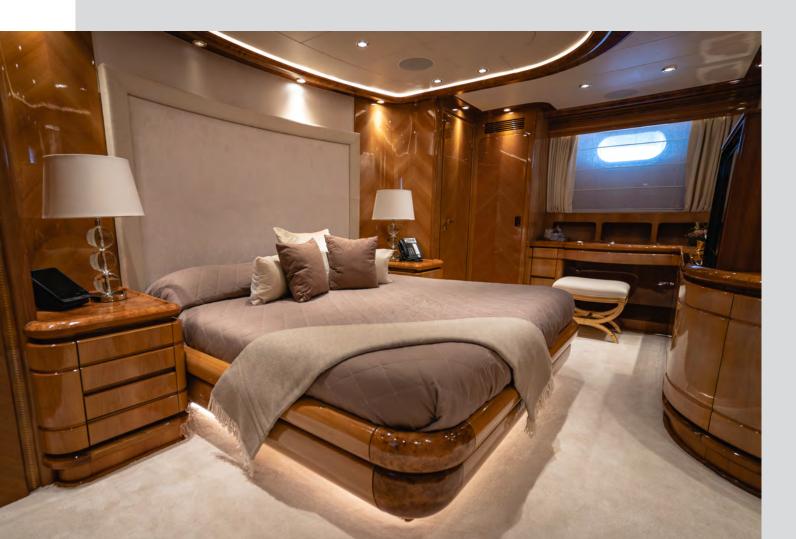

# MONDOMARINE

CUSTOM MODEL M/Y LADY G II



Ultimate Relaxationury\_

## UpperrDeck LLounge Area





Peak Relaxation

#### Bow



UpperrDeck Aft

Enjoy Paradise





Main Deck Aft







Lounge Area





## Main Deck

## Dining & Salon area









MasterrSuite=



#### VVIPISuites









### TTwin Staterooms













#### SPECIFICATIONS

| SPECIFICATIONS        |                                                                     | TENDER & TOYS                                        | SUN  |
|-----------------------|---------------------------------------------------------------------|------------------------------------------------------|------|
| LOA                   | 44.5m                                                               | 1 x 5.2m Yamaha BSC RIB Tender with 70 HP            | 501  |
| BEAM                  | 8.30 m                                                              | 2 x Sea Doo jet skis                                 |      |
| DEAM                  |                                                                     | 2 x Seabo