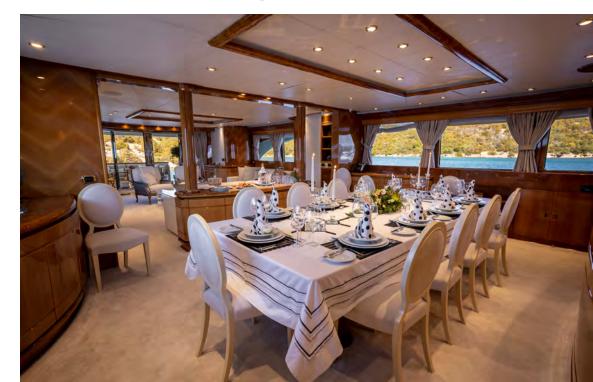

# MONDOMARINE

CUSTOM MODEL M/Y LADY G II



Ultimate Relaxationury\_

## UpperrDeck LLounge Area





Peak Relaxation

#### Bow



UpperrDeck Aft

Enjoy Paradise





Main Deck Aft







Lounge Area





## Main Deck

## Dining & Salon area









MasterrSuite=



#### VVIPISuites









### TTwin Staterooms













#### SPECIFICATIONS

| SPECIFICATIONS        |                                                                     | TENDER & TOYS                                        | SUN  |
|-----------------------|---------------------------------------------------------------------|------------------------------------------------------|------|
| LOA                   | 44.5m                                                               | 1 x 5.2m Yamaha BSC RIB Tender with 70 HP            | 501  |
| BEAM                  | 8.30 m                                                              | 2 x Sea Doo jet skis                                 |      |
| DEAM                  |