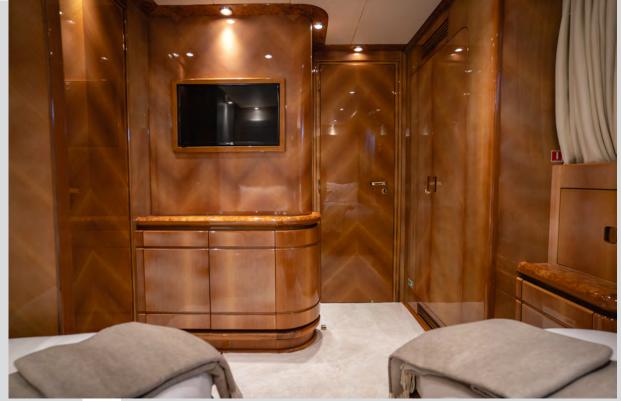

# MONDOMARINE

CUSTOM MODEL M/Y LADY G II



Ultimate Relaxationury\_

## UpperrDeck LLounge Area





Peak Relaxation

#### Bow



UpperrDeck Aft

Enjoy Paradise





Main Deck Aft







Lounge Area





## Main Deck

## Dining & Salon area









MasterrSuite=



#### VVIPISuites









### TTwin Staterooms













#### SPECIFICATIONS

| SPECIFICATIONS        |                                                                     | TENDER & TOYS                                        | SUN  |
|-----------------------|---------------------------------------------------------------------|------------------------------------------------------|------|
| LOA                   | 44.5m                                                               | 1 x 5.2m Yamaha BSC RIB Tender with 70 HP            | 501  |
| BEAM                  | 8.30 m                                                              | 2 x Sea Doo jet skis                                 |      |
| DEAM                  |                                                                     | 2 x Seabobs