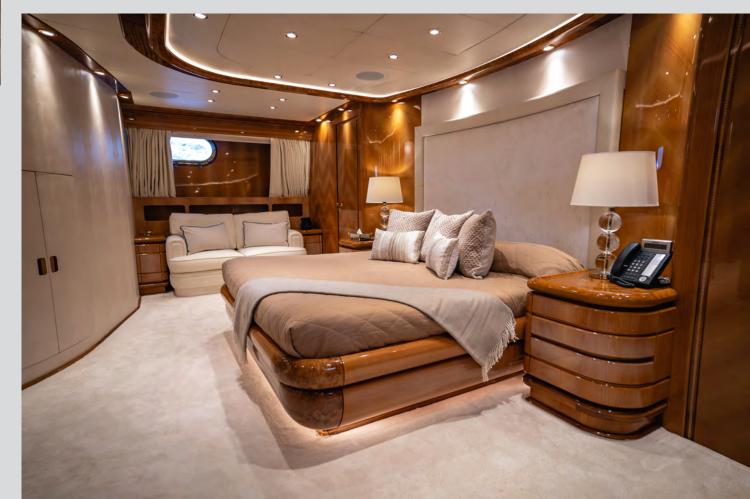

# MONDOMARINE

CUSTOM MODEL M/Y LADY G II



Ultimate Relaxationury\_

## UpperrDeck LLounge Area





Peak Relaxation

#### Bow



UpperrDeck Aft

Enjoy Paradise





Main Deck Aft







Lounge Area





## Main Deck

## Dining & Salon area









MasterrSuite=



#### VVIPISuites









### TTwin Staterooms













#### SPECIFICATIONS

| SPECIFICATIONS        |                                                                     | TENDER & TOYS                                        | SUN  |
|-----------------------|---------------------------------------------------------------------|------------------------------------------------------|------|
| LOA                   | 44.5m                                                               | 1 x 5.2m Yamaha BSC RIB Tender with 70 HP            | 501  |
| BEAM                  | 8.30 m                                                              | 2 x Sea Doo jet skis                                 |      |
| DEAM                  |                                                                     | 2 x Seabobs