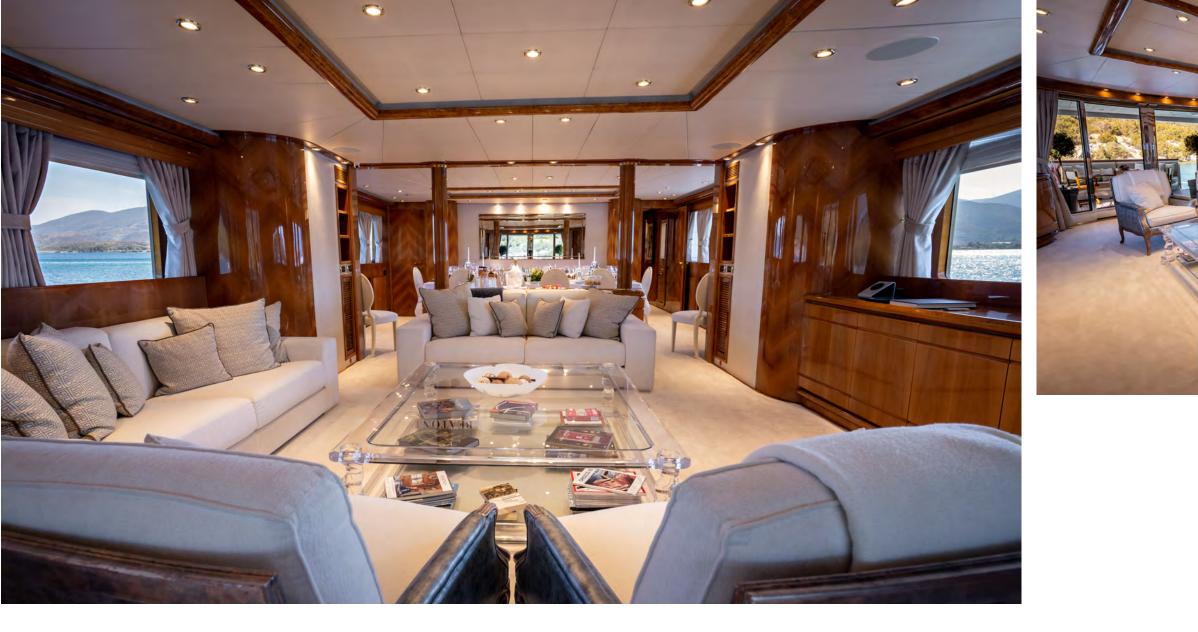

# MONDOMARINE

CUSTOM MODEL M/Y LADY G II



Ultimate Relaxationury\_

## UpperrDeck LLounge Area





Peak Relaxation

#### Bow



UpperrDeck Aft

Enjoy Paradise





Main Deck Aft







Lounge Area





## Main Deck

## Dining & Salon area









MasterrSuite=



#### VVIPISuites









### TTwin Staterooms













#### SPECIFICATIONS

| SPECIFICATIONS        |                                                                     | TENDER & TOYS                                        | SUN  |
|-----------------------|---------------------------------------------------------------------|------------------------------------------------------|------|
| LOA                   | 44.5m                                                               | 1 x 5.2m Yamaha BSC RIB Tender with 70 HP            | 501  |
| BEAM                  | 8.30 m                                                              | 2 x Sea Doo jet skis                                 |      |
| DEAM