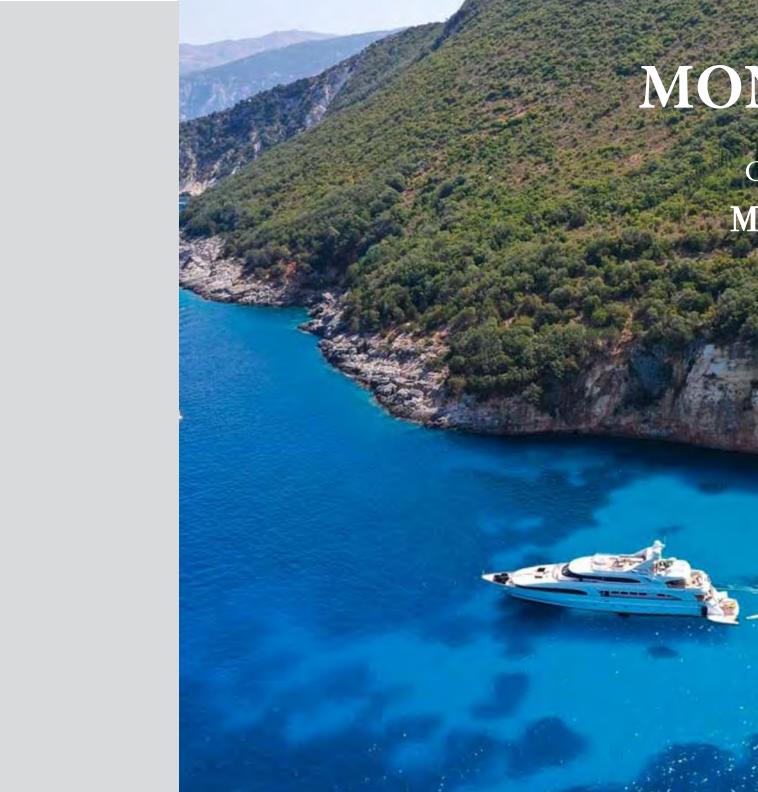

# MONDOMARINE

CUSTOM MODEL M/Y LADY G II



Ultimate Relaxationury\_

## UpperrDeck LLounge Area





Peak Relaxation

#### Bow



UpperrDeck Aft

Enjoy Paradise





Main Deck Aft







Lounge Area





## Main Deck

## Dining & Salon area









MasterrSuite=



#### VVIPISuites









### TTwin Staterooms













#### SPECIFICATIONS

| SPECIFICATIONS        |                                                                     | TENDER & TOYS                                        | SUN  |
|-----------------------|---------------------------------------------------------------------|------------------------------------------------------|------|
| LOA                   | 44.5m                                                               | 1 x 5.2m Yamaha BSC RIB Tender with