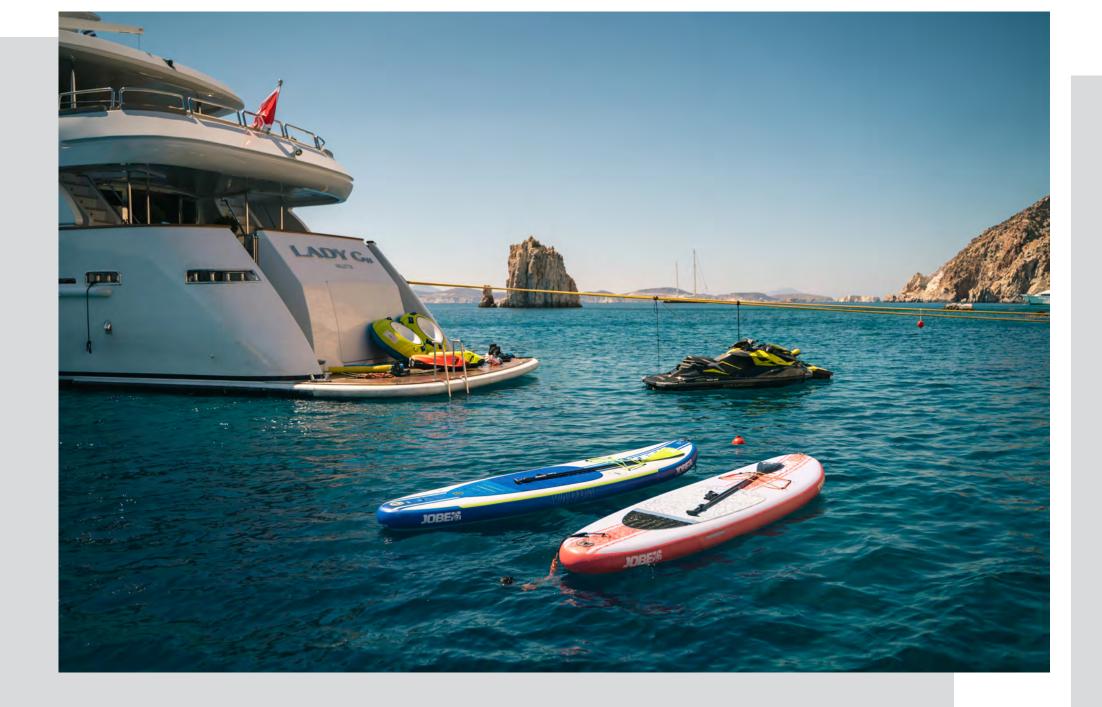

#### SPECIFICATIONS

| SPECIFICATIONS        |                                                                     | TENDER & TOYS                                        | SUN  |
|-----------------------|---------------------------------------------------------------------|------------------------------------------------------|------|
| LOA                   | 44.5m                                                               | 1 x 5.2m Yamaha BSC RIB Tender with 70 HP            | 501  |
| BEAM                  | 8.30 m                                                              | 2 x Sea Doo jet skis                                 |      |
| DEAM                  |                                                                     | 2 x Seabobs                                          |      |
| DRAFT                 | 2.50M                                                               | 2 x Standup Paddleboards                             |      |
|                       | Mandamarina                                                         | 1 x Towable sofa                                     |      |
| BUILDER               | Mondomarine                                                         | 1 x Towable Donut                                    |      |
| YEAR BUILT            | 2003                                                                | 1 x Wakeboard                                        |      |
|                       |                                                                     | Waterskis                                            |      |
| CABINS                | 5                                                                   | Fishing Equipment                                    | UPPE |
| TOTAL GUESTS          | 10                                                                  | Snorkeling Equipment                                 |      |
| TOTAL CREW            | 9                                                                   | GYM EQUIPMENT                                        |      |
| CRUISING SPEED        | 15 knots                                                            | Stationary exercise bike<br>Yoga mats                |      |
| MAXIMUM SPEED         | 16 knots                                                            | Kettlebells<br>Yoga mats                             |      |
| ENGINES               | 2 x 2285HP Deutz TBD 620U12                                         | Yoga blocks<br>Skipping ropes<br>Resistance bands    | MAI  |
| FUEL CONSUMPTION      | 520 Litres/Hr                                                       | Dumbbells                                            |      |
| GENERATORS            | 2 x Northern Light Marine Diesel M668TH 80KW 15000rpm 50 HZ 3-PHASE |                                                      |      |
| GENERATOR CONSUMPTION | 20 Litres/day                                                       | ACCOMODATION                                         |      |
| GROSS TONNAGE         | 361                                                                 | 1 x Master Suite located on main deck                |      |
| STABILIZERS           | Zero Speed                                                          | 2 x VIP Suites located on lower deck                 | LOWI |
|                       | L                                                                   | $2 \mathrm{x}$ Twin Staterooms located on lower deck |      |
|                       |                                                                     | All cabins with en-suite facilities                  |      |