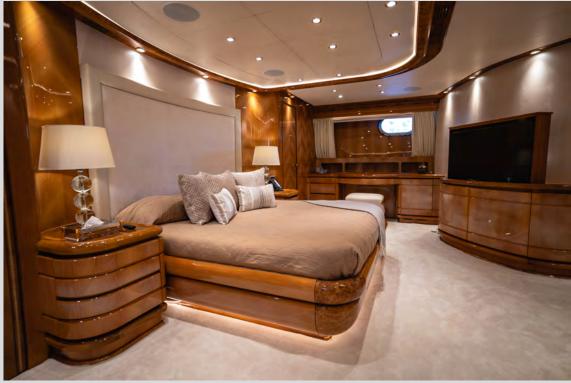

# MONDOMARINE

CUSTOM MODEL M/Y LADY G II



Ultimate Relaxationury\_

## UpperrDeck LLounge Area





Peak Relaxation

#### Bow



UpperrDeck Aft

Enjoy Paradise





Main Deck Aft







Lounge Area





## Main Deck

## Dining & Salon area









MasterrSuite=



#### VVIPISuites









### TTwin Staterooms













#### SPECIFICATIONS

| SPECIFICATIONS        |                                                                     | TENDER & TOYS                                        | SUN  |
|-----------------------|---------------------------------------------------------------------|------------------------------------------------------|------|
| LOA                   | 44.5m                                                               | 1 x 5.2m Yamaha BSC RIB Tender with 70 HP            | 501  |
| BEAM                  | 8.30 m                                                              | 2 x Sea Doo jet skis                                 |      |
| DEAM                  |                                                                     | 2 x Seabobs