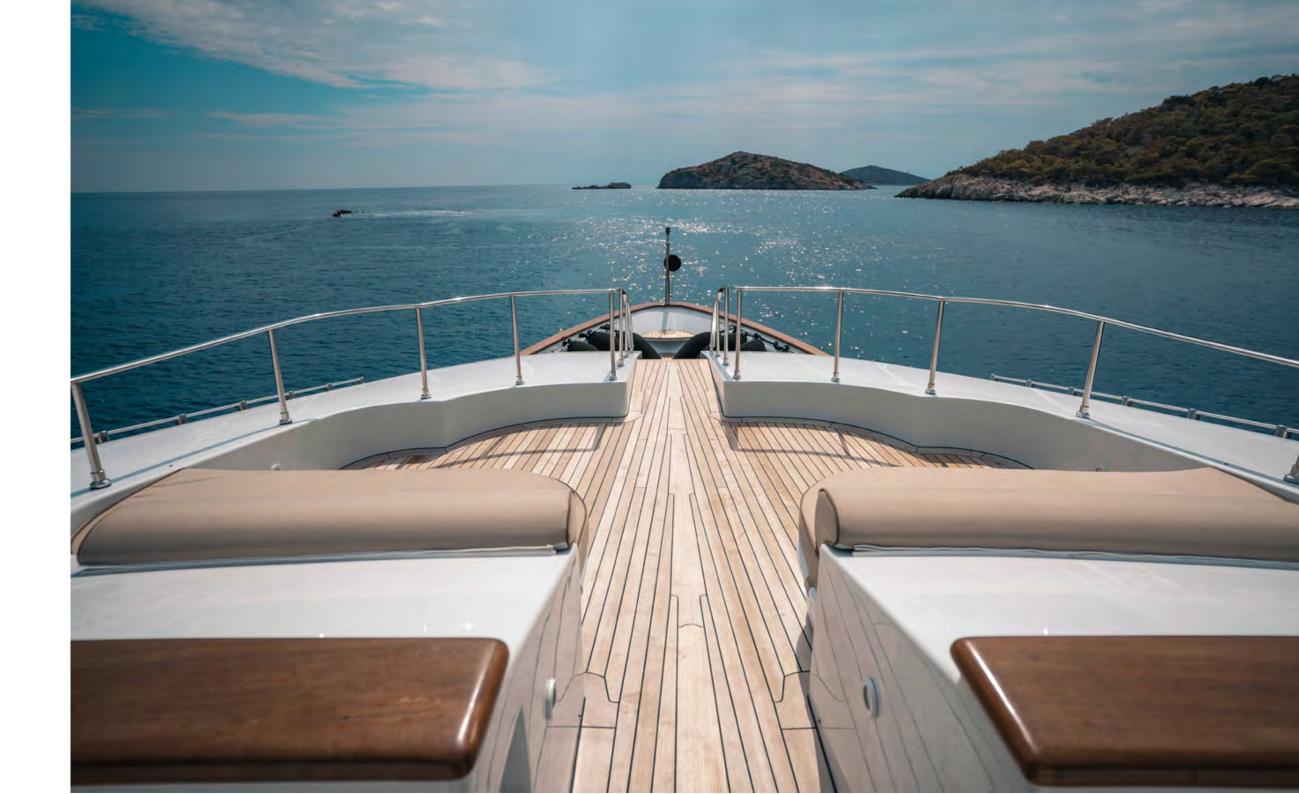

# MONDOMARINE

CUSTOM MODEL M/Y LADY G II



Ultimate Relaxationury\_

## UpperrDeck LLounge Area





Peak Relaxation

#### Bow



UpperrDeck Aft

Enjoy Paradise





Main Deck Aft







Lounge Area





## Main Deck

## Dining & Salon area









MasterrSuite=



#### VVIPISuites









### TTwin Staterooms













#### SPECIFICATIONS

| SPECIFICATIONS        |                                                                     | TENDER & TOYS                                        | SUN  |
|-----------------------|---------------------------------------------------------------------|------------------------------------------------------|------|
| LOA                   | 44.5m                                                               | 1 x 5.2m Yamaha BSC RIB Tender with 70 HP            | 501  |
| BEAM                  | 8.30 m                                                              | 2 x Sea Do