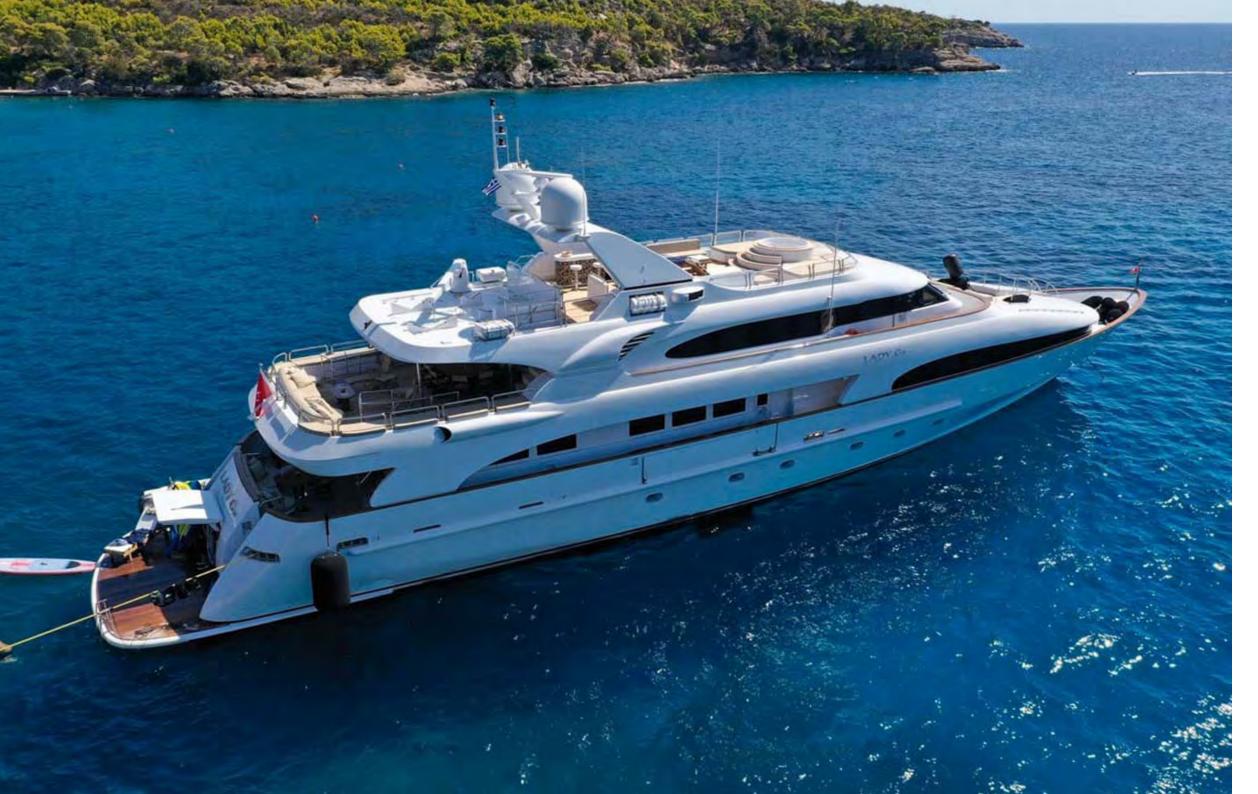

# MONDOMARINE

CUSTOM MODEL M/Y LADY G II



Ultimate Relaxationury\_

## UpperrDeck LLounge Area





Peak Relaxation

#### Bow



UpperrDeck Aft

Enjoy Paradise





Main Deck Aft







Lounge Area





## Main Deck

## Dining & Salon area









MasterrSuite=



#### VVIPISuites









### TTwin Staterooms













#### SPECIFICATIONS

| SPECIFICATIONS        |                                                                     | TENDER & TOYS                                        | SUN  |
|-----------------------|---------------------------------------------------------------------|------------------------------------------------------|------|
| LOA                   | 44.5m                                                               | 1 x 5.2m Yamaha BSC RIB Tender with 70 HP            | 501  |
| BEAM