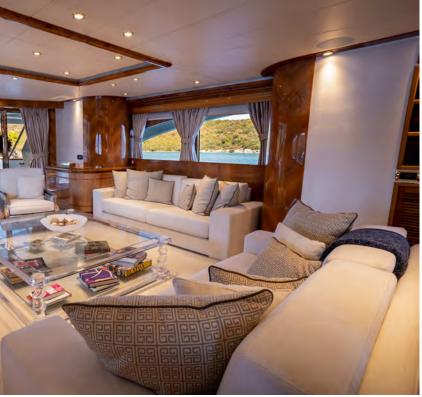

# MONDOMARINE

CUSTOM MODEL M/Y LADY G II



Ultimate Relaxationury\_

## UpperrDeck LLounge Area





Peak Relaxation

#### Bow



UpperrDeck Aft

Enjoy Paradise





Main Deck Aft







Lounge Area





## Main Deck

## Dining & Salon area









MasterrSuite=



#### VVIPISuites









### TTwin Staterooms













#### SPECIFICATIONS

| SPECIFICATIONS        |                                                                     | TENDER & TOYS                                        | SUN  |
|-----------------------|---------------------------------------------------------------------|------------------------------------------------------|------|
| LOA                   | 44.5m                                                               | 1 x 5.2m Yamaha BSC RIB Tender with 70 HP            | 501  |
| BEAM                  | 8.30 m                                                              | 2 x Sea Doo jet skis                                 |      |
| DEAM