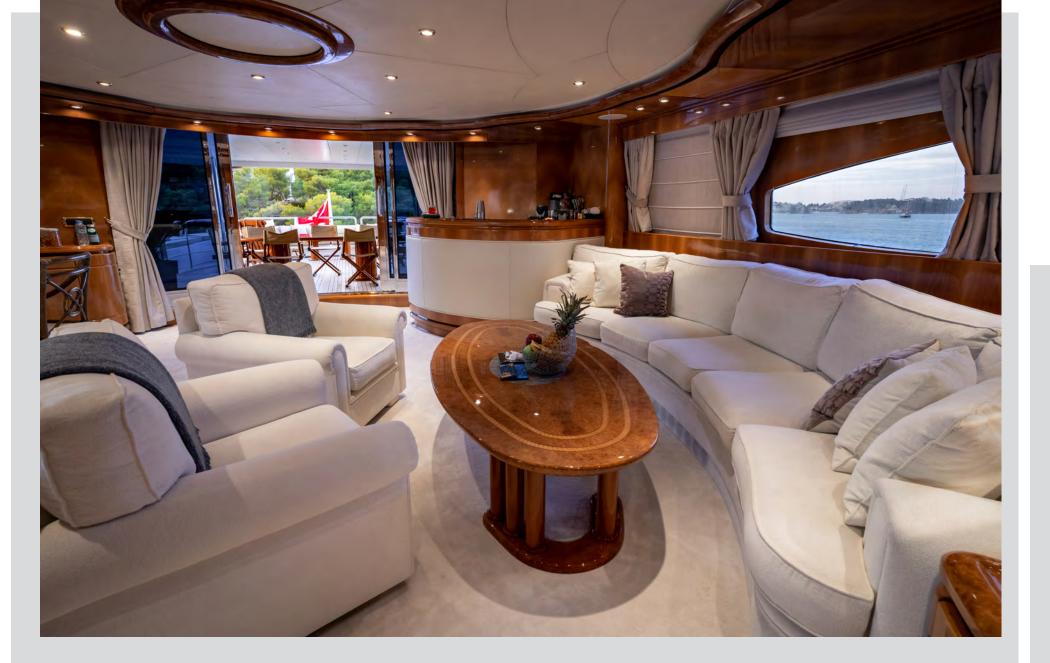

# MONDOMARINE

CUSTOM MODEL M/Y LADY G II



Ultimate Relaxationury\_

## UpperrDeck LLounge Area





Peak Relaxation

#### Bow



UpperrDeck Aft

Enjoy Paradise





Main Deck Aft







Lounge Area





## Main Deck

## Dining & Salon area









MasterrSuite=



#### VVIPISuites









### TTwin Staterooms













#### SPECIFICATIONS

| SPECIFICATIONS        |                                                                     | TENDER & TOYS                                        | SUN  |
|-----------------------|---------------------------------------------------------------------|------------------------------------------------------|------|
| LOA                   | 44.5m                                                               | 1 x 5.2m Yamaha BSC RIB Tender with 70 HP            | 501  |
| BEAM                  | 8.30 m                                                              | 2 x Sea Doo jet skis                                 |      |
|