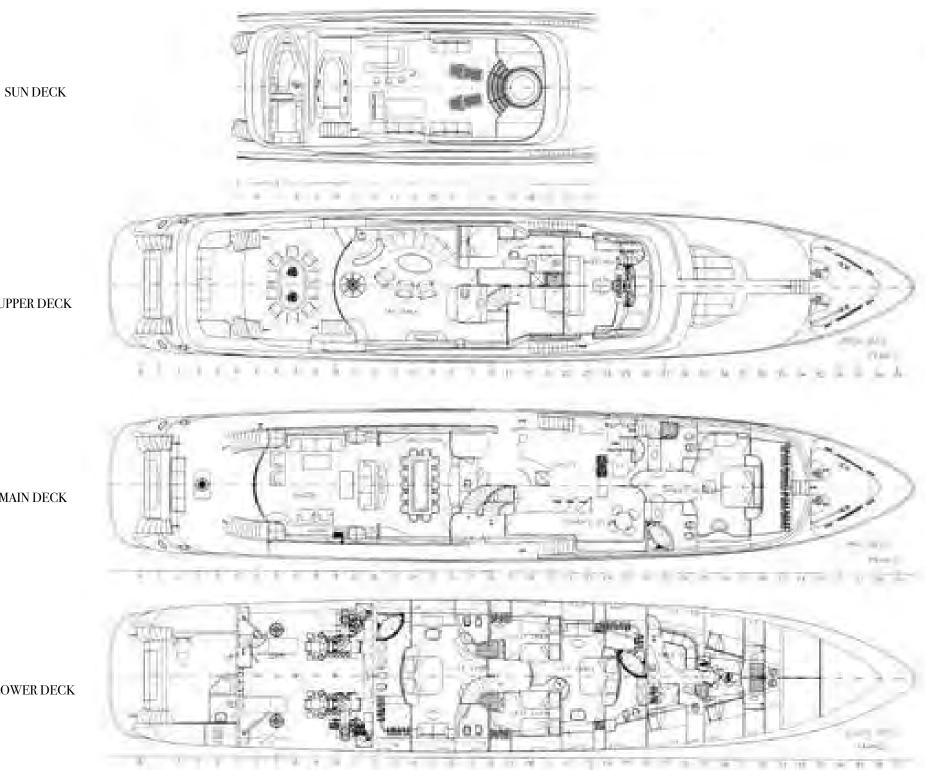

# MONDOMARINE

CUSTOM MODEL M/Y LADY G II

Ultimate Relaxationury\_

# an

unforgettable experience