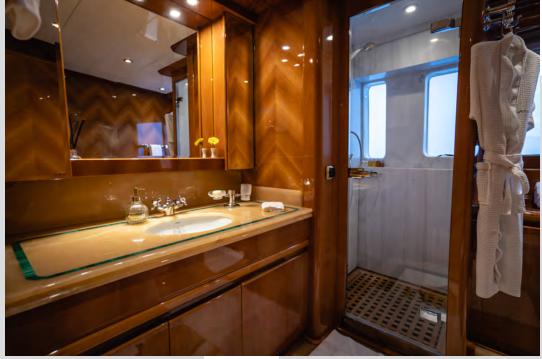

# MONDOMARINE

CUSTOM MODEL M/Y LADY G II



Ultimate Relaxationury\_

## UpperrDeck LLounge Area





Peak Relaxation

#### Bow



UpperrDeck Aft

Enjoy Paradise





Main Deck Aft







Lounge Area





## Main Deck

## Dining & Salon area









MasterrSuite=



#### VVIPISuites









### TTwin Staterooms













#### SPECIFICATIONS

| SPECIFICATIONS        |                                                                     | TENDER & TOYS                                        | SUN  |
|-----------------------|---------------------------------------------------------------------|------------------------------------------------------|------|
| LOA                   | 44.5m                                                               | 1 x 5.2m Yamaha BSC RIB Tender with 70 HP            | 501  |
| BEAM                  | 8.30 m                                                              | 2 x Sea Doo jet skis                                 |      |
| DEAM                  |