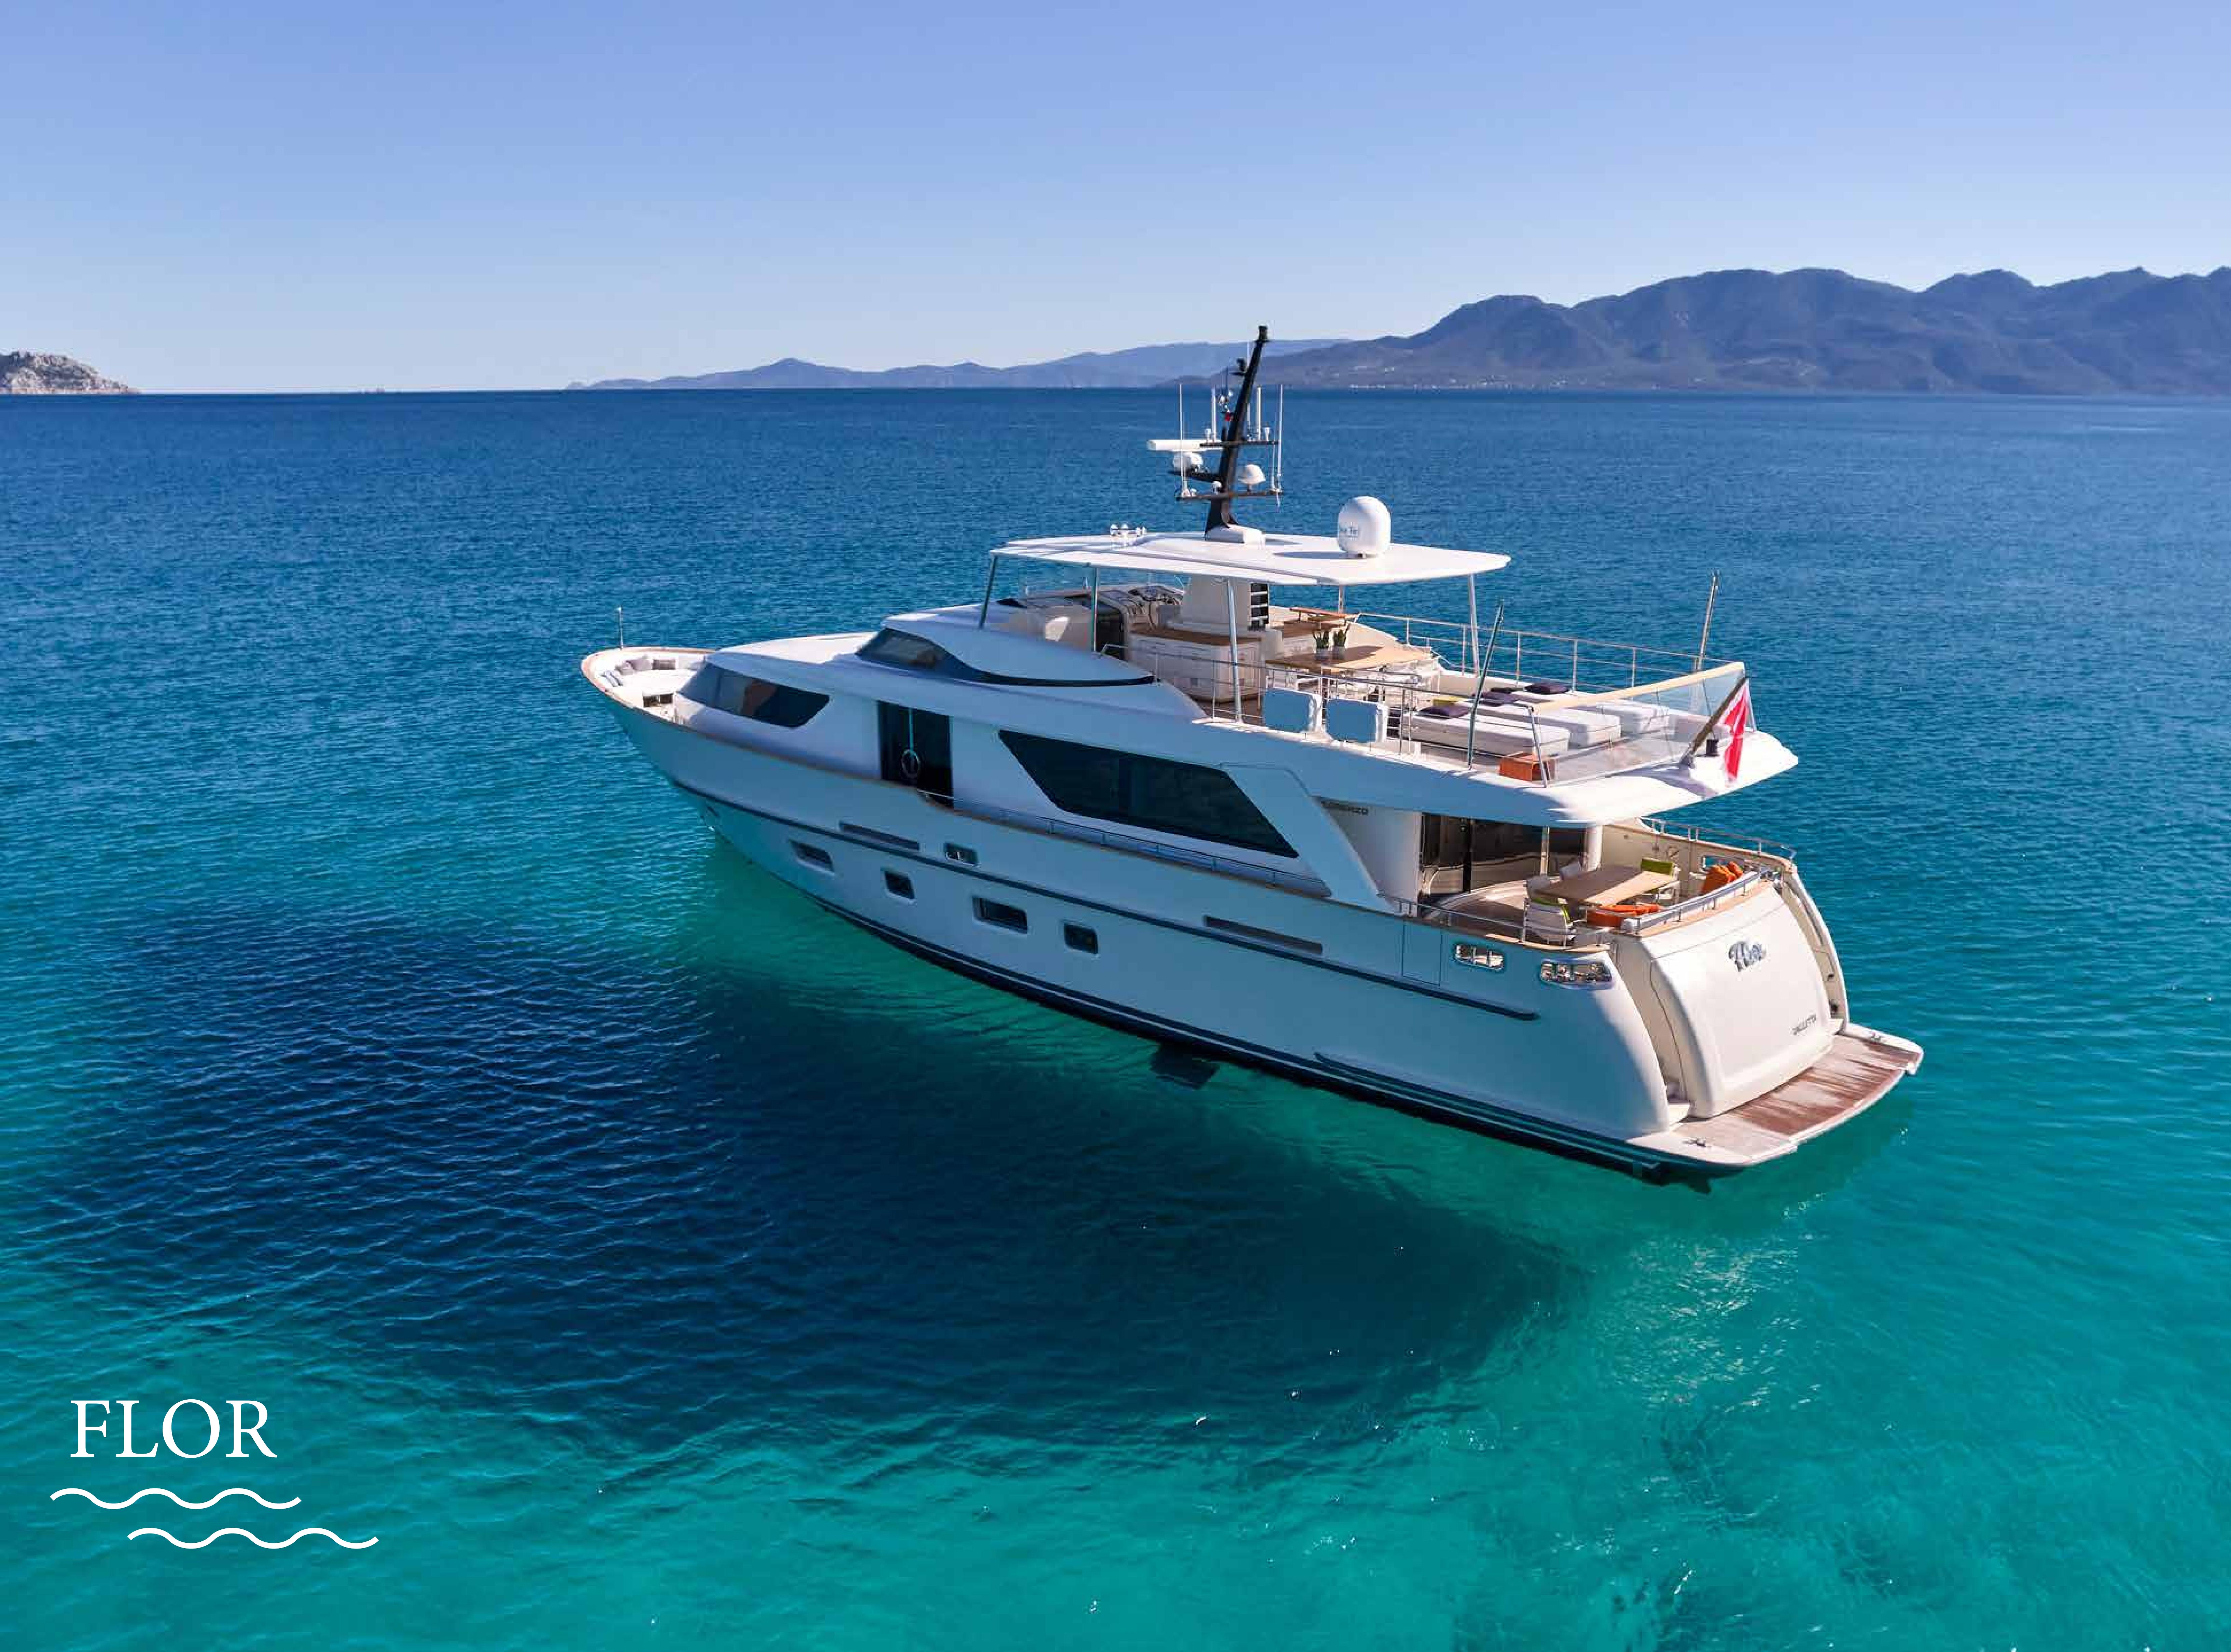

To Travelisto Live

The journey not the arrival matters

### SPECIFICATIONS

LOA: 91'10"' (28.00M) BEAM: 23'20" (7.07M) DRAFT: 5'11" (1.80M) ENGINES: 2 X MTU, M72, 1207 HP EACH Cruising speed: 15 knots FUEL CONSUMPTION: 380 LIT/H