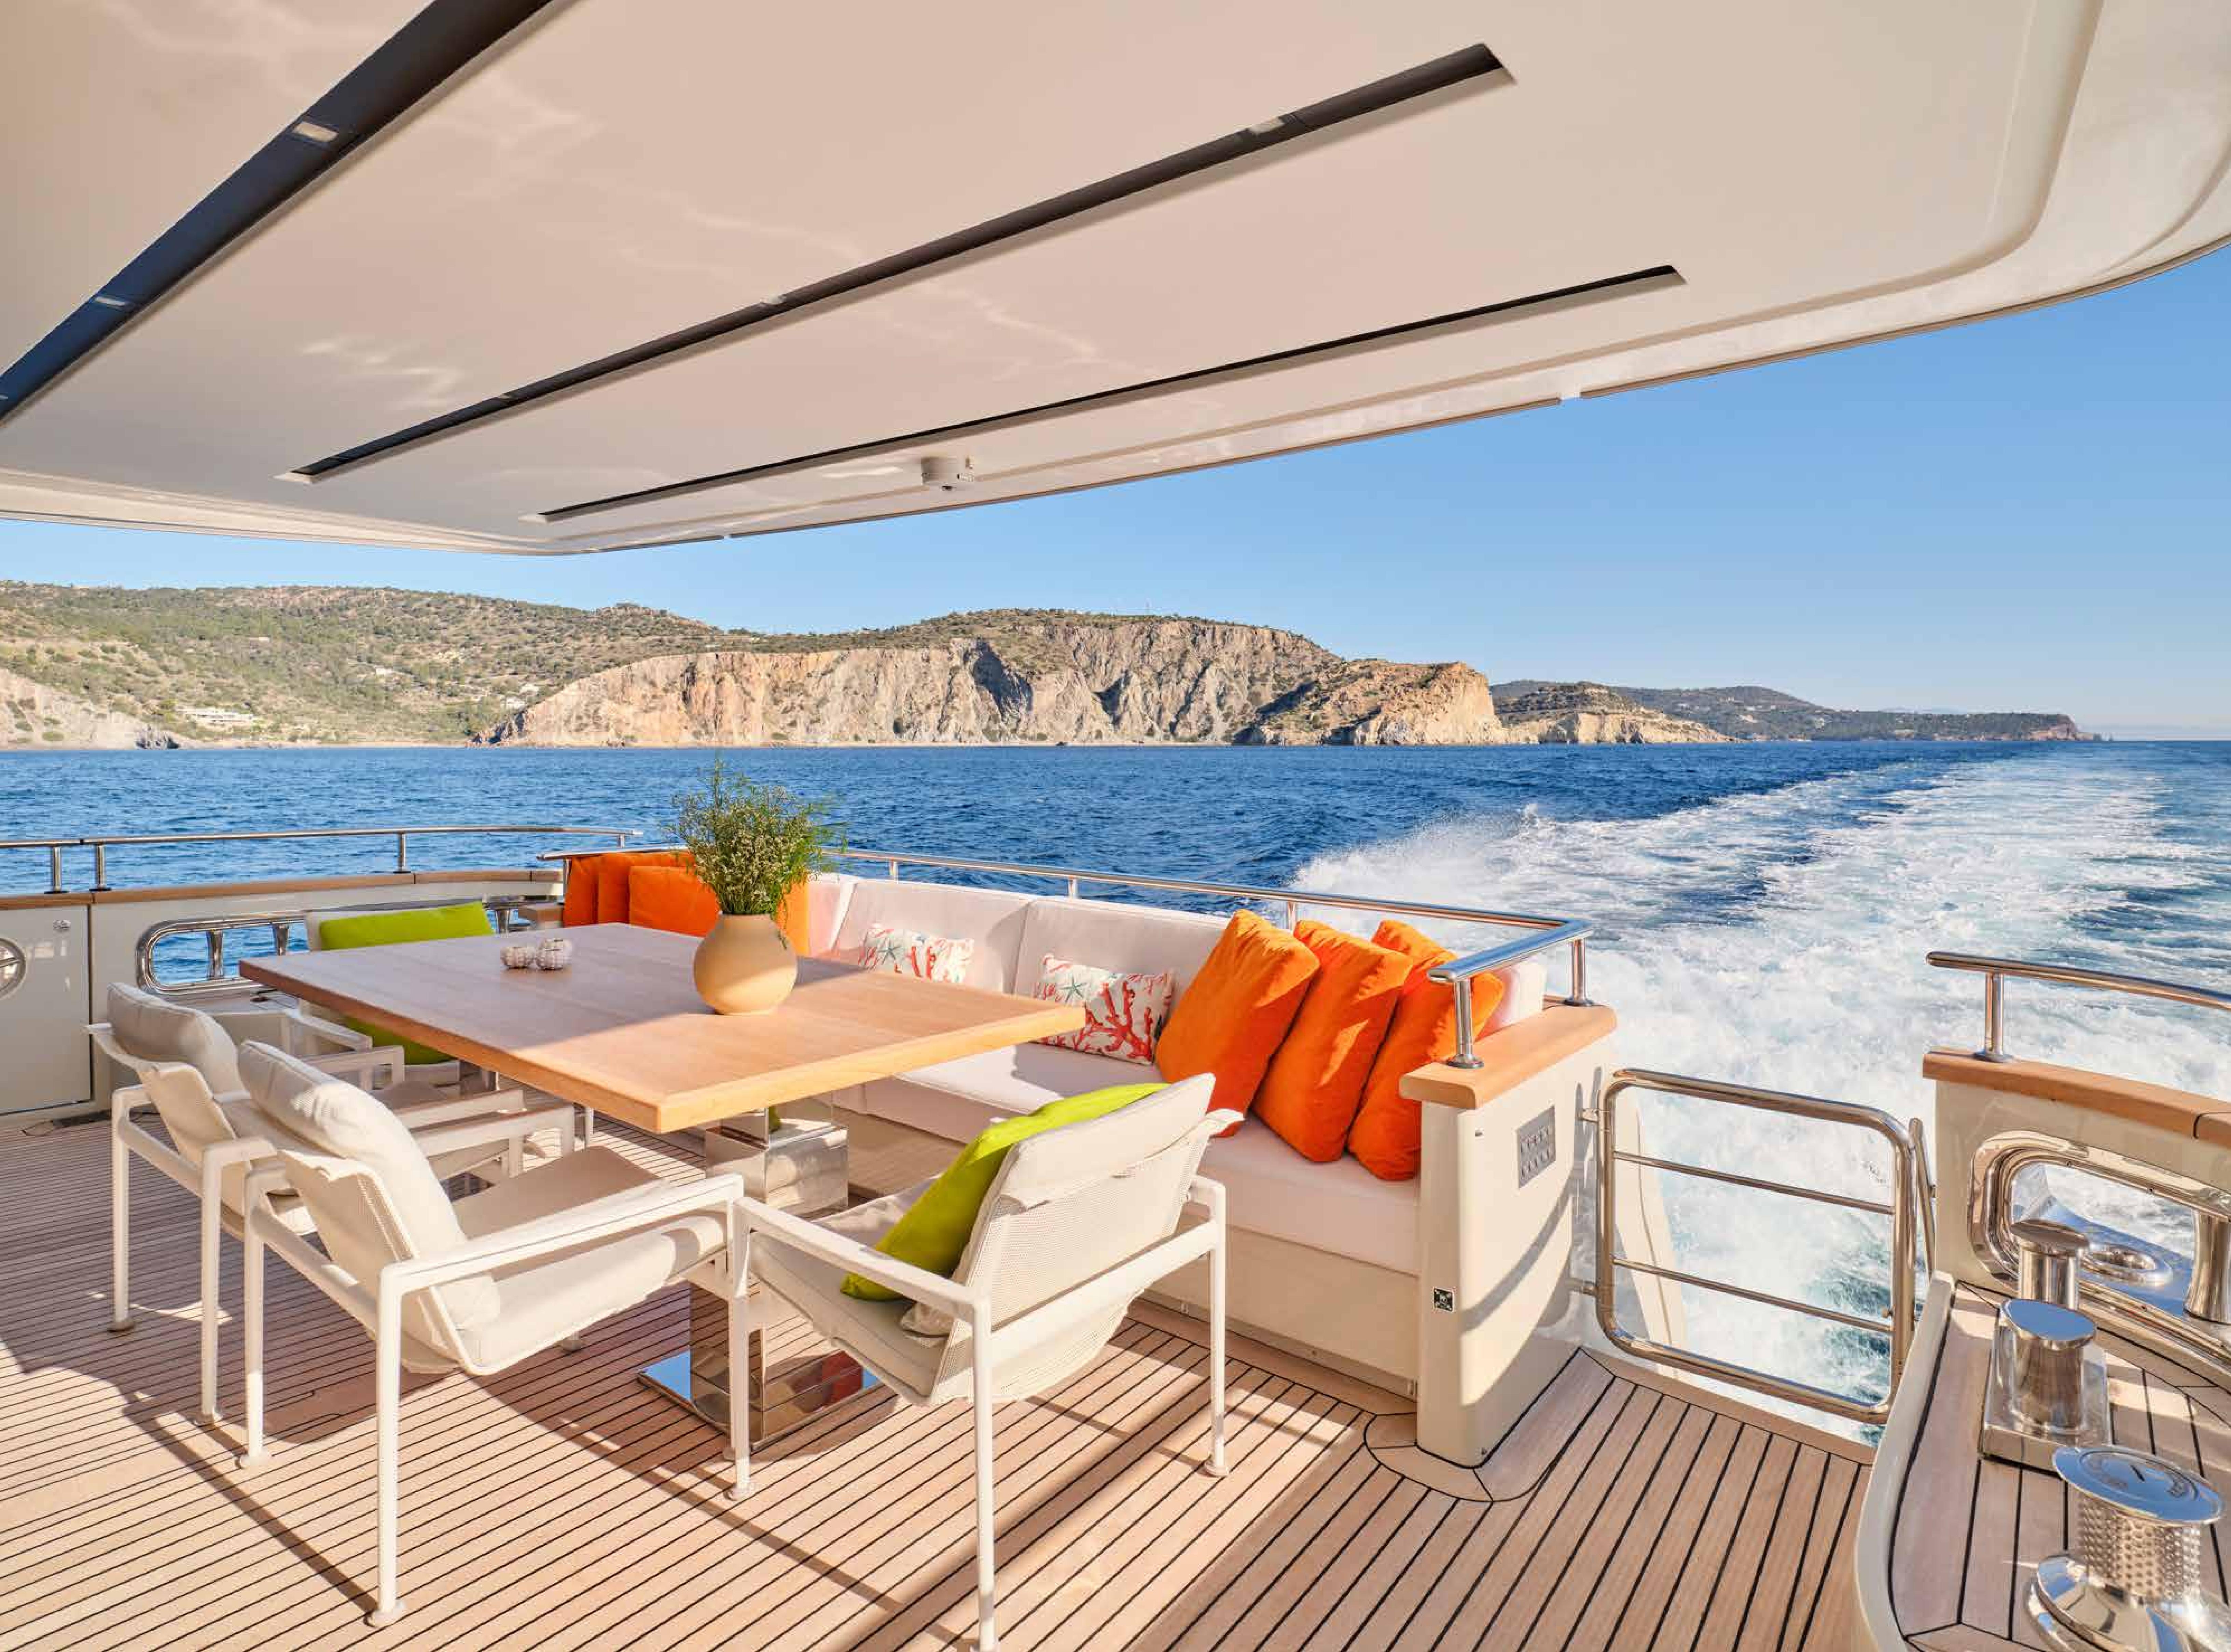

To Travelisto Live



















The journey not the arrival matters





# VIP SUITE







## 2 X TWIN SUITE









its always our self we find in the sea









"Land was created to provide a place for boats to visit."











### SPECIFICATIONS

LOA: 91'10"' (28.00M) BEAM: 23'20" (7.07M) DRAFT: 5'11" (1.80M) ENGINES: 2 X MTU, M72, 1207 HP EACH Cruising speed: 15 knots FUEL CONSUMPTION: 380 LIT/H

### ACCOMMODATION

4 CABINS COMPRISING: 1 X MASTER SUITE LOCATED ON THE MAIN DECK 1 X VIP SUITE LOCATED ON THE LOWER DECK 2 X TWIN STATEROOMS LOCATED ON THE LOWER DECK ALL EQUIPPED WITH ENSUITE FACILITIES







## TENDERS & TOYS:

- ENGINE 2 X SEABOBS F5 1 x FLITESCOOTER 1 X ADULT SKI 1 X MONOSKI 1 X JOBE WAKEBOARD
- 1 X INFLATABLE BANANA

- FISHING EQUIPMENT

1 X 3.80M ZODIAC WITH A 40HP YAMAHA OUTBOARD

1 X SEA DOO SPARK TRIXX 90 HP 4 X INFLATABLE STANDUP PADDLE BOARDS (3 JOBE AERO YARRA 10.6,