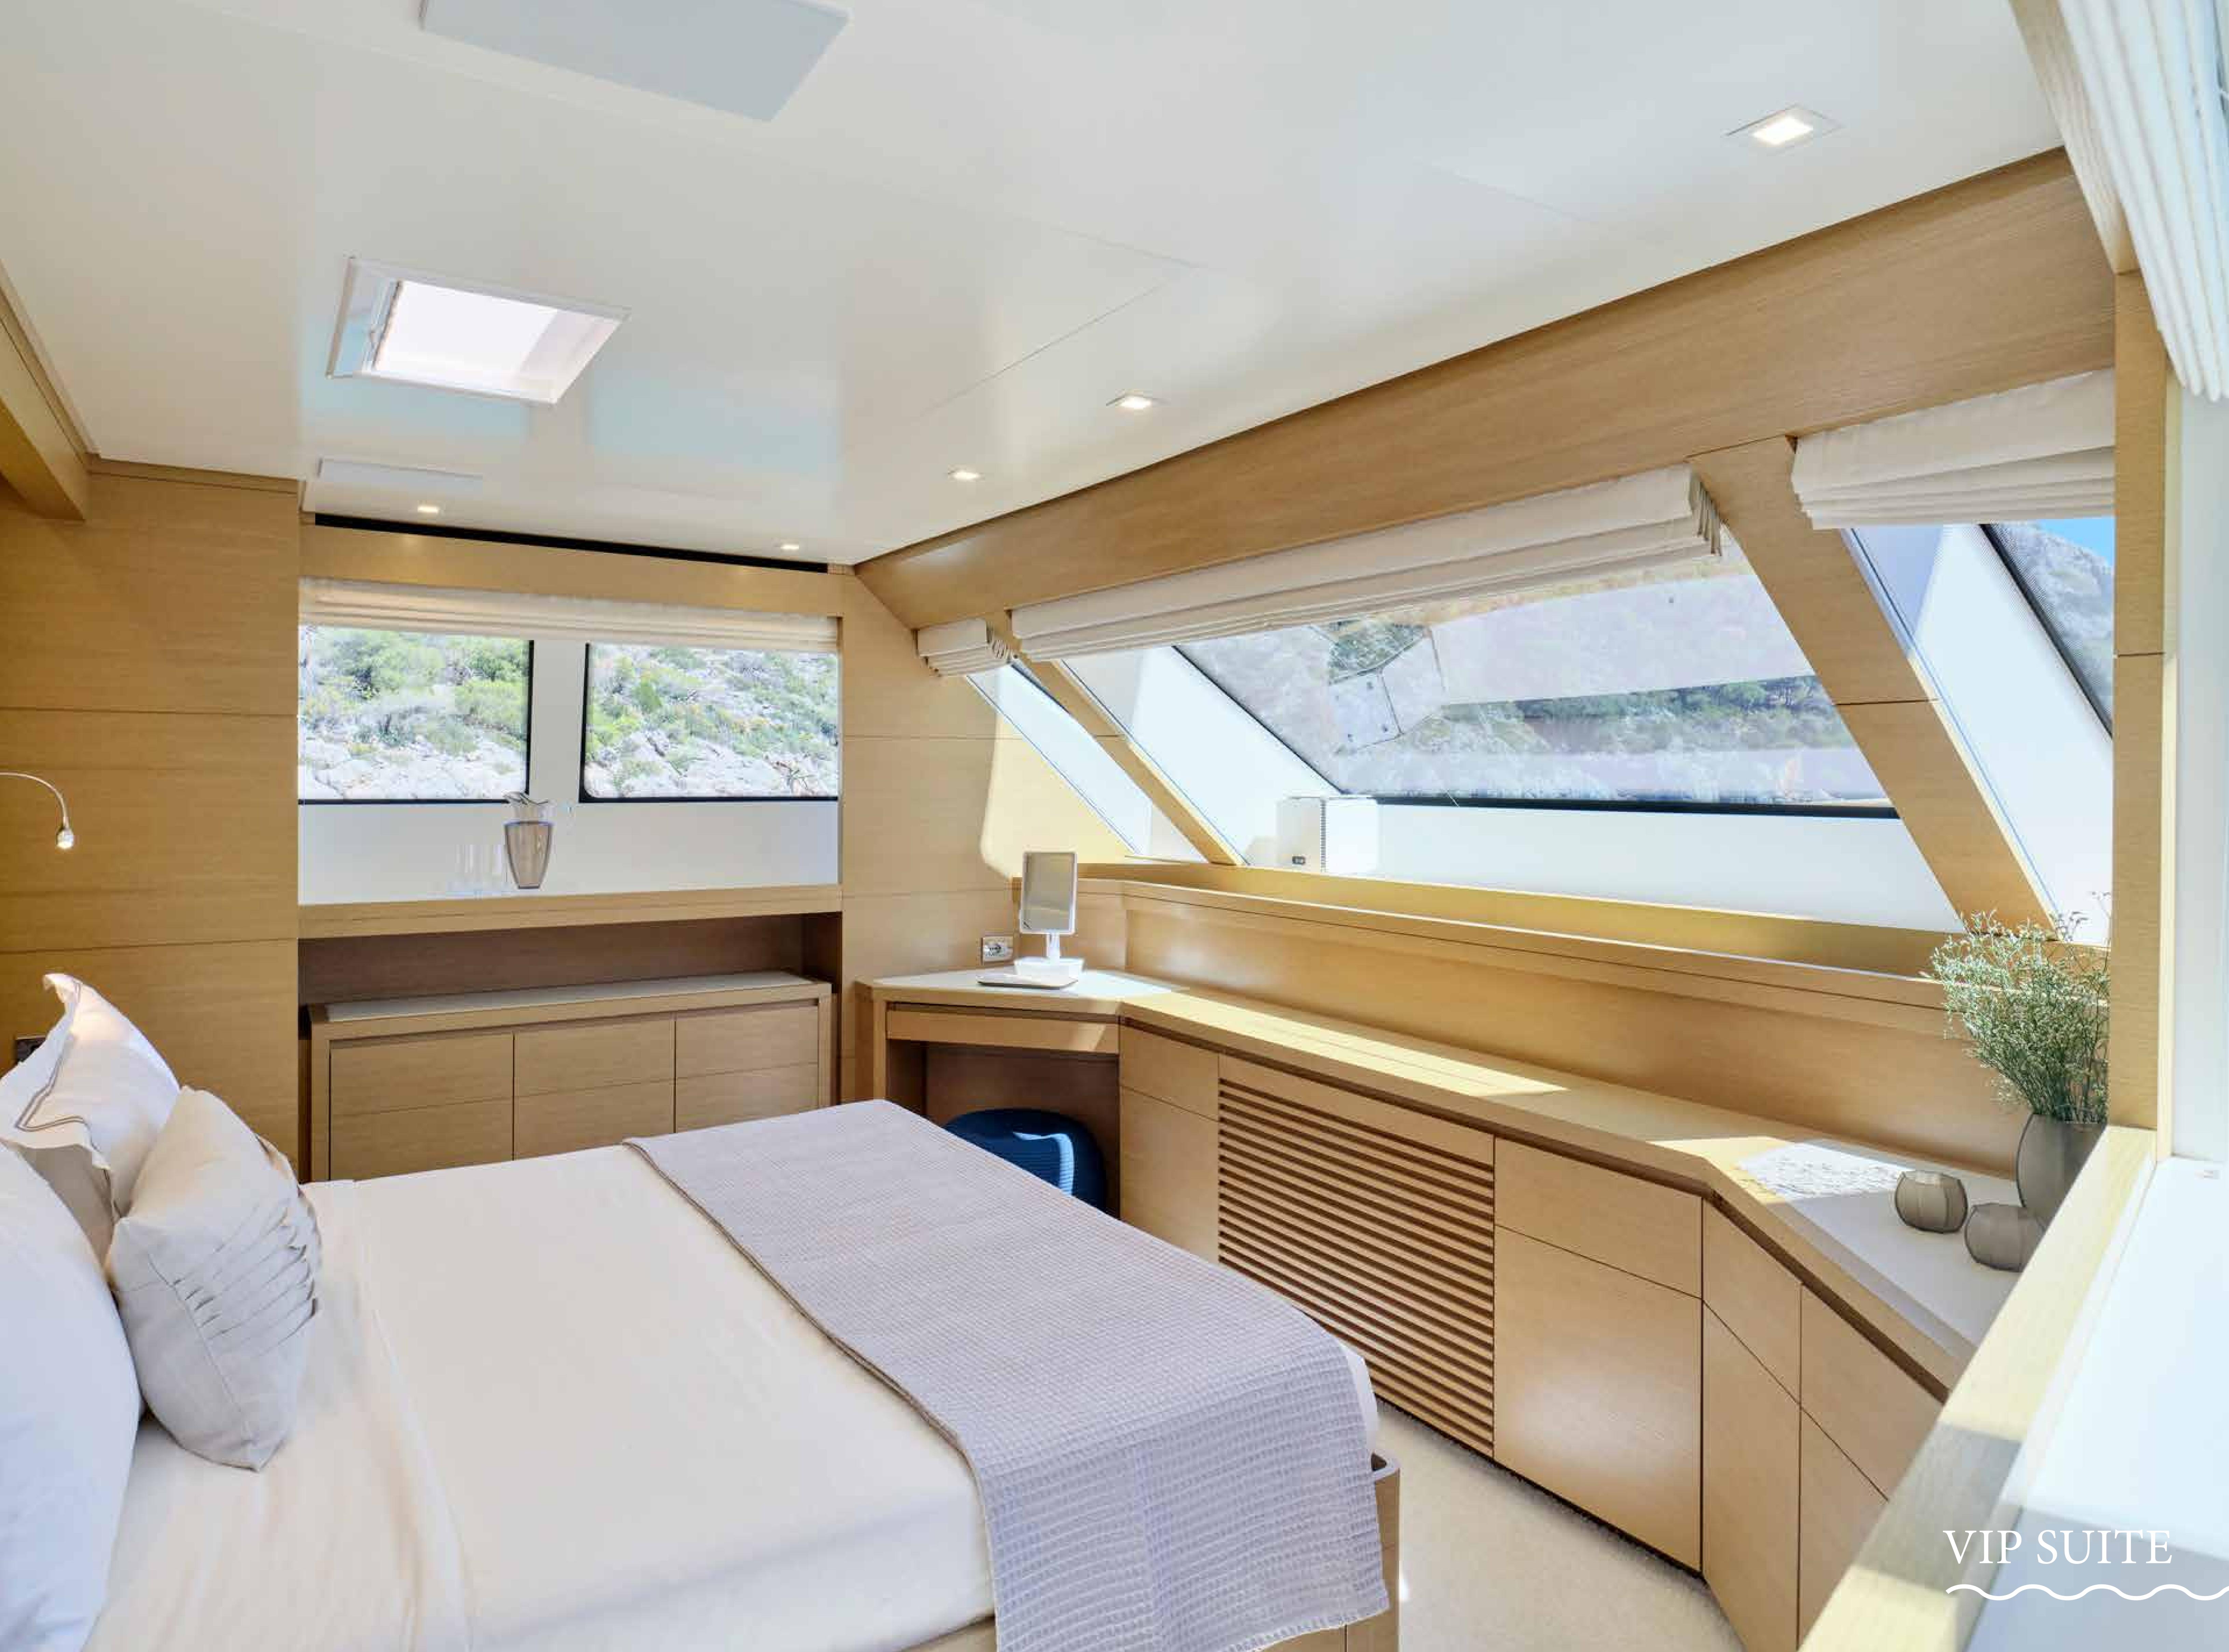

# VIP SUITE

### ACCOMMODATION

4 CABINS COMPRISING: 1 X MASTER SUITE LOCATED ON THE MAIN DECK 1 X VIP SUITE LOCATED ON THE LOWER DECK 2 X TWIN STATEROOMS LOCATED ON THE LOWER DECK ALL EQUIPPED WITH ENSUITE FACILITIES

VIP SUITE: 32 INCHES, SAMSUNG TV, MONITOR AUDIO SPEAKERS/DENON AVR-X1700H/NETFLIX/ROKU STREAMING/POE CONTROLLER