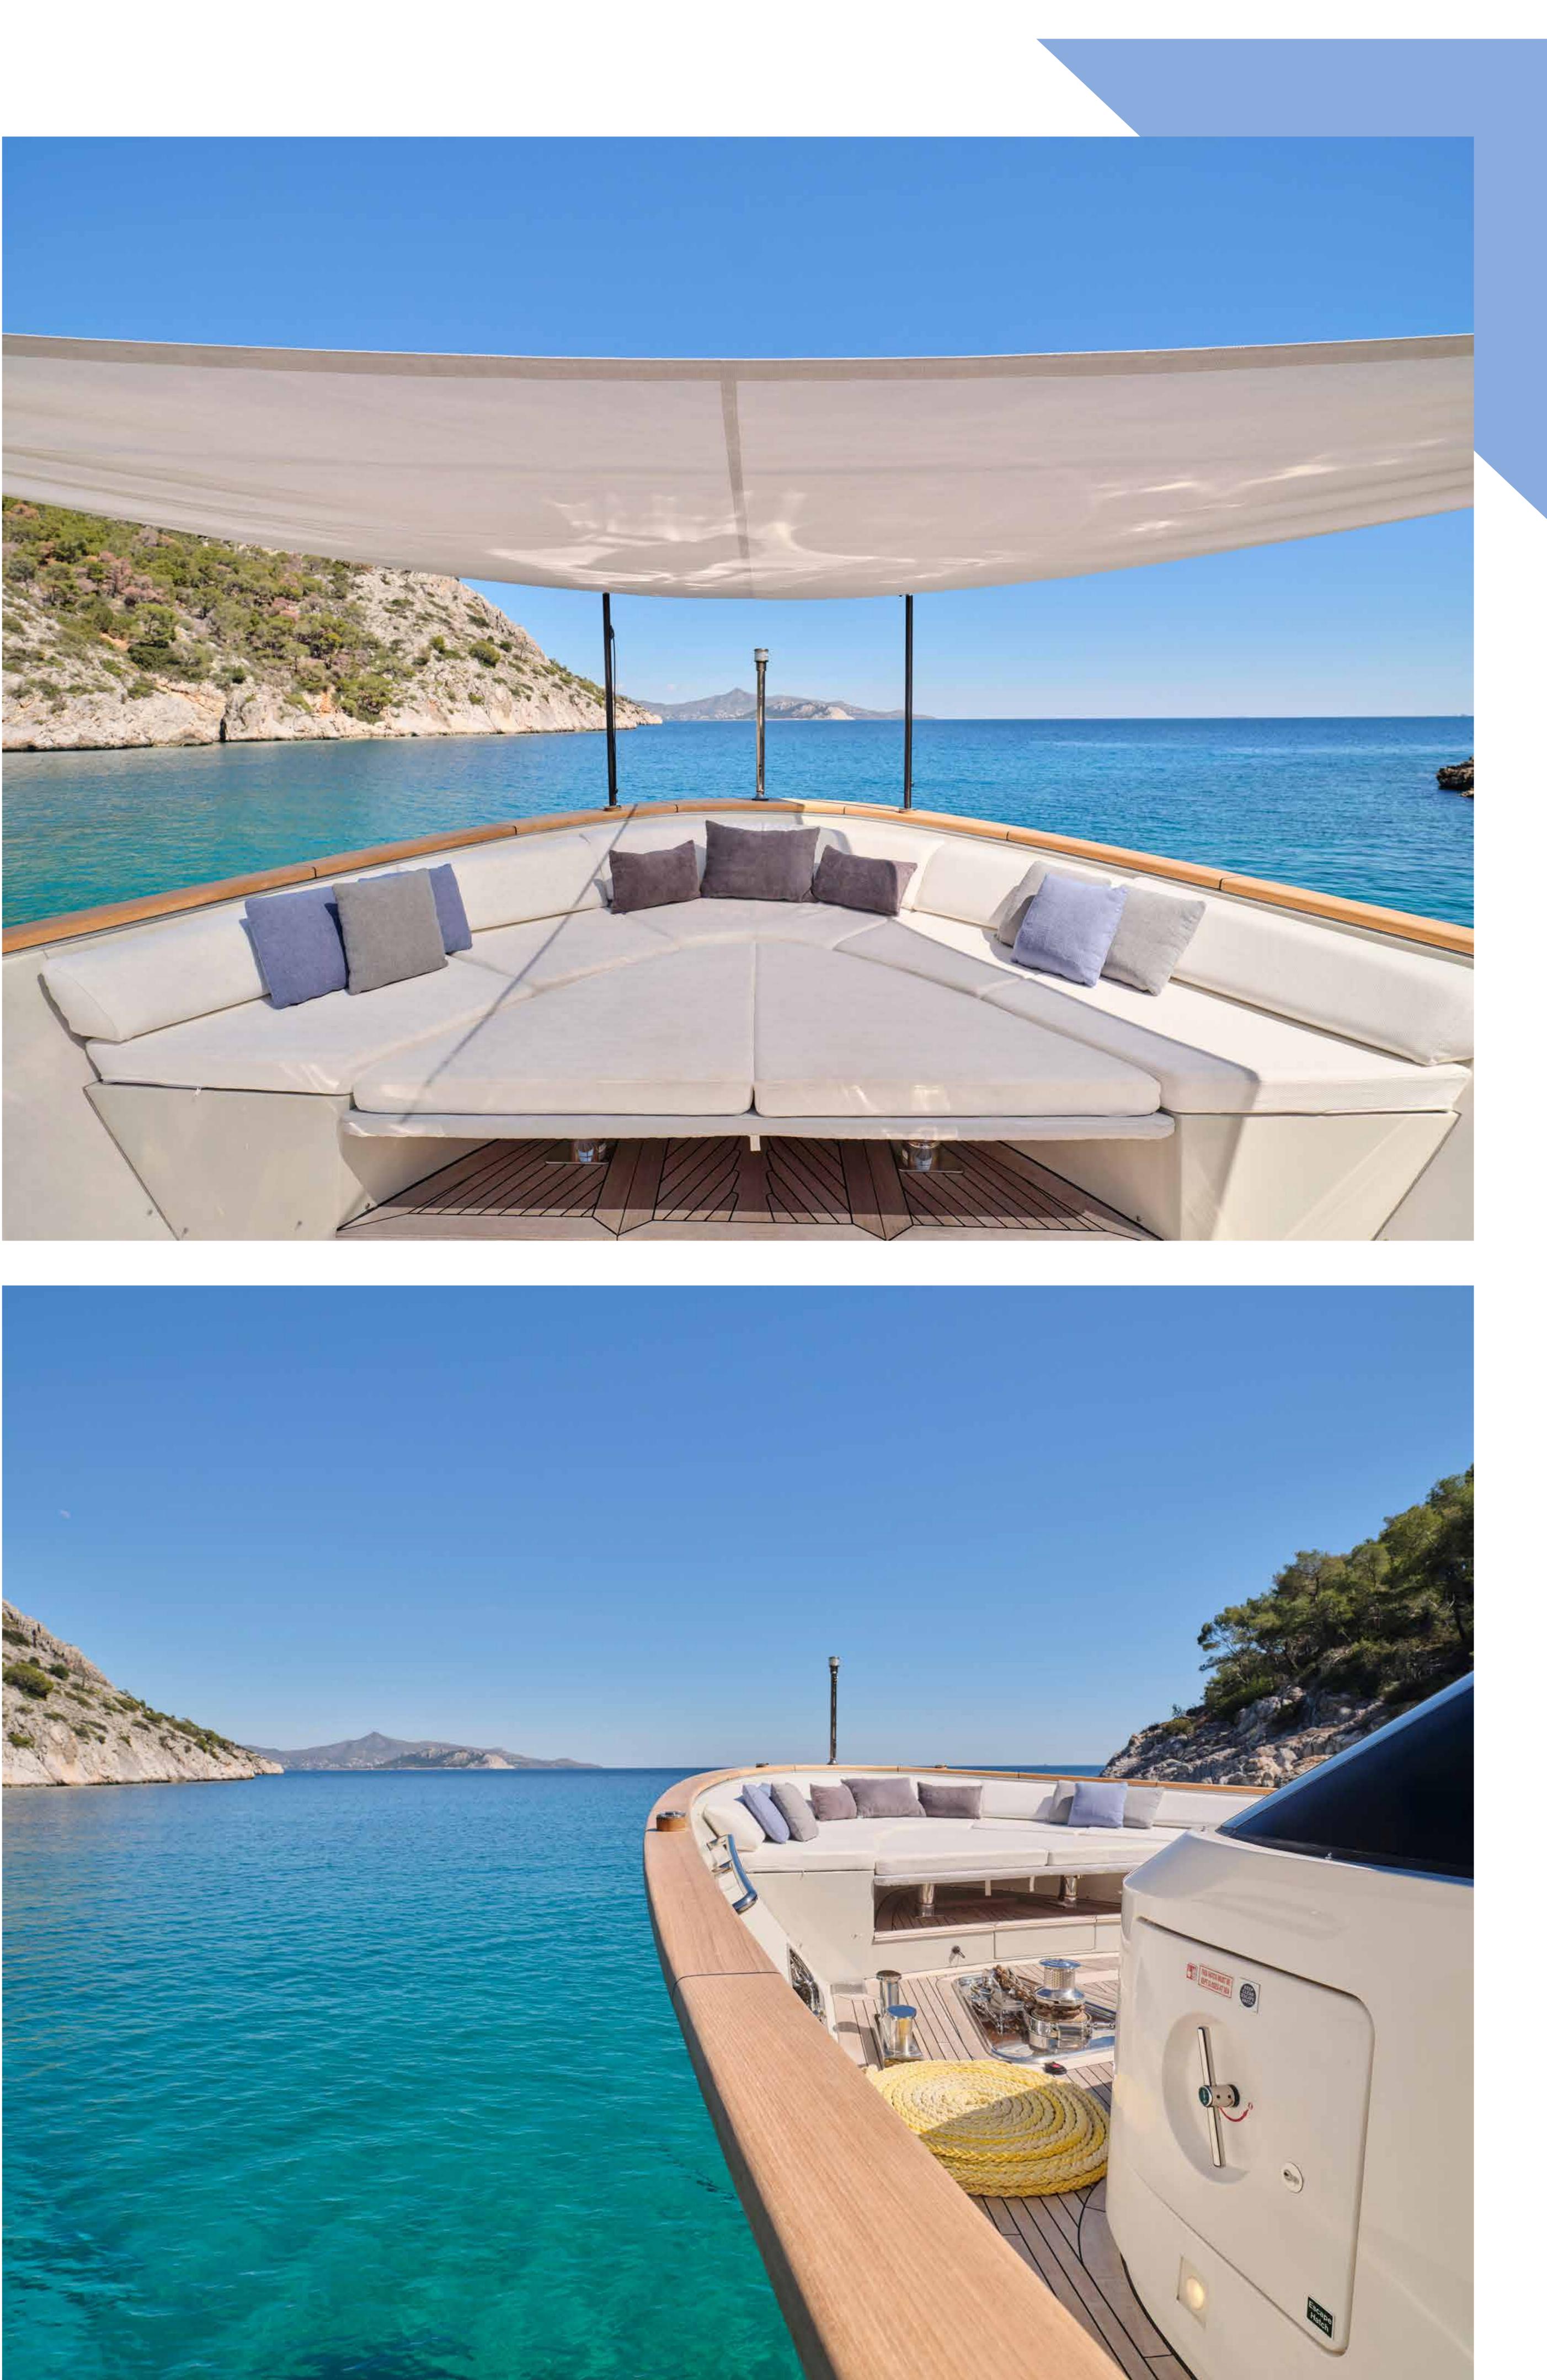

### SPECIFICATIONS

LOA: 91'10"' (28.00M) BEAM: 23'20" (7.07M) DRAFT: 5'11" (1.80M) ENGINES: 2 X MTU, M72, 1207 HP EACH Cruising speed: 15 knots FUEL CONSUMPTION: 380 LIT/H

### ACCOMMODATION

4 CABINS COMPRISING: 1 X MASTER SUITE LOCATED ON THE MAIN DECK 1 X VIP SUITE LOCATED ON THE LOWER DECK 2 X TWIN STATEROOMS LOCATED ON THE LOWER DECK ALL EQUIPPED WITH ENSUITE FACILITIES