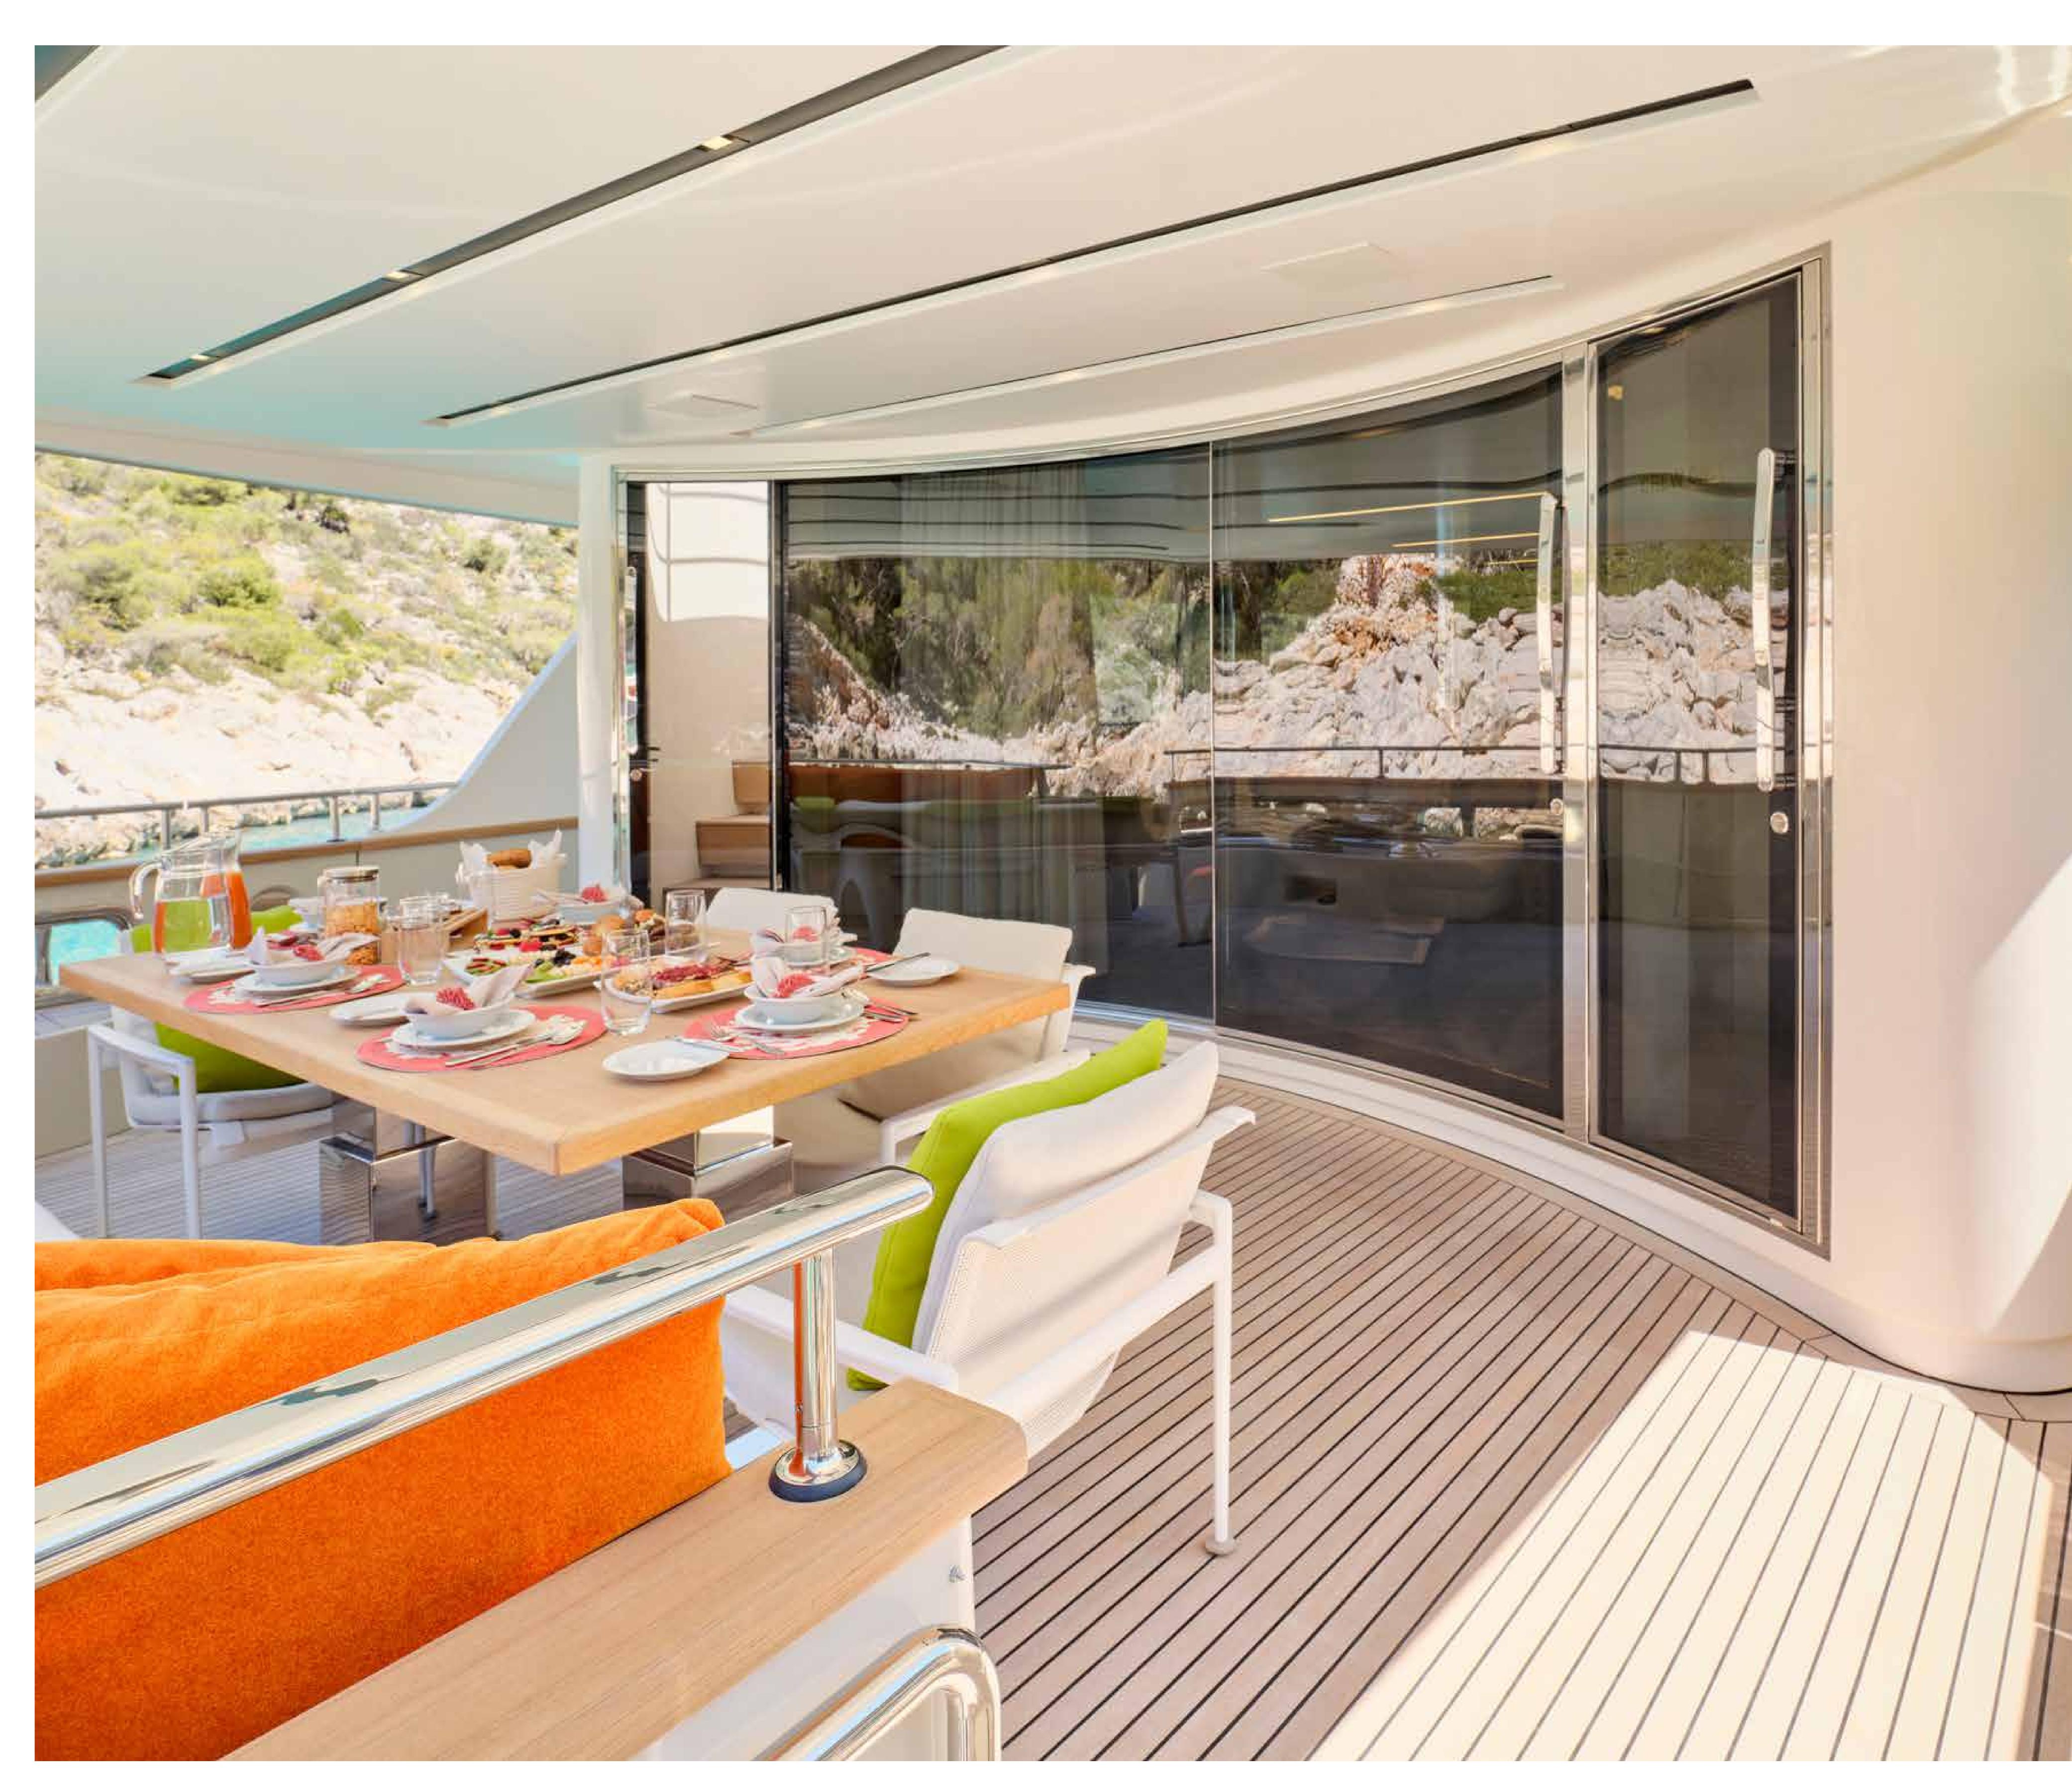

### ACCOMMODATION

4 CABINS COMPRISING: 1 X MASTER SUITE LOCATED ON THE MAIN DECK 1 X VIP SUITE LOCATED ON THE LOWER DECK 2 X TWIN STATEROOMS LOCATED ON THE LOWER DECK ALL EQUIPPED WITH ENSUITE FACILITIES

### EQUIPMENT & RECREATION

AUDIO VISUAL EQUIPMENT AND DECK FACILITIES: MASTER SUITE:

32 INCHES, SAMSUNG TV, ATLANTIC SPEAKERS BLUETOOTH/DE-NON-HEOS/ NETFLIX/ROKU STREAMING/MINI IPAD CONTROLLER

TWIN STATEROOM: 21 INCHES, SAMSUNG TV, MONITOR AUDIO SPEAKERS/DENON AVR-X1700H/ NETFLIX / ROKU STREAMING/POE CONTROLLER