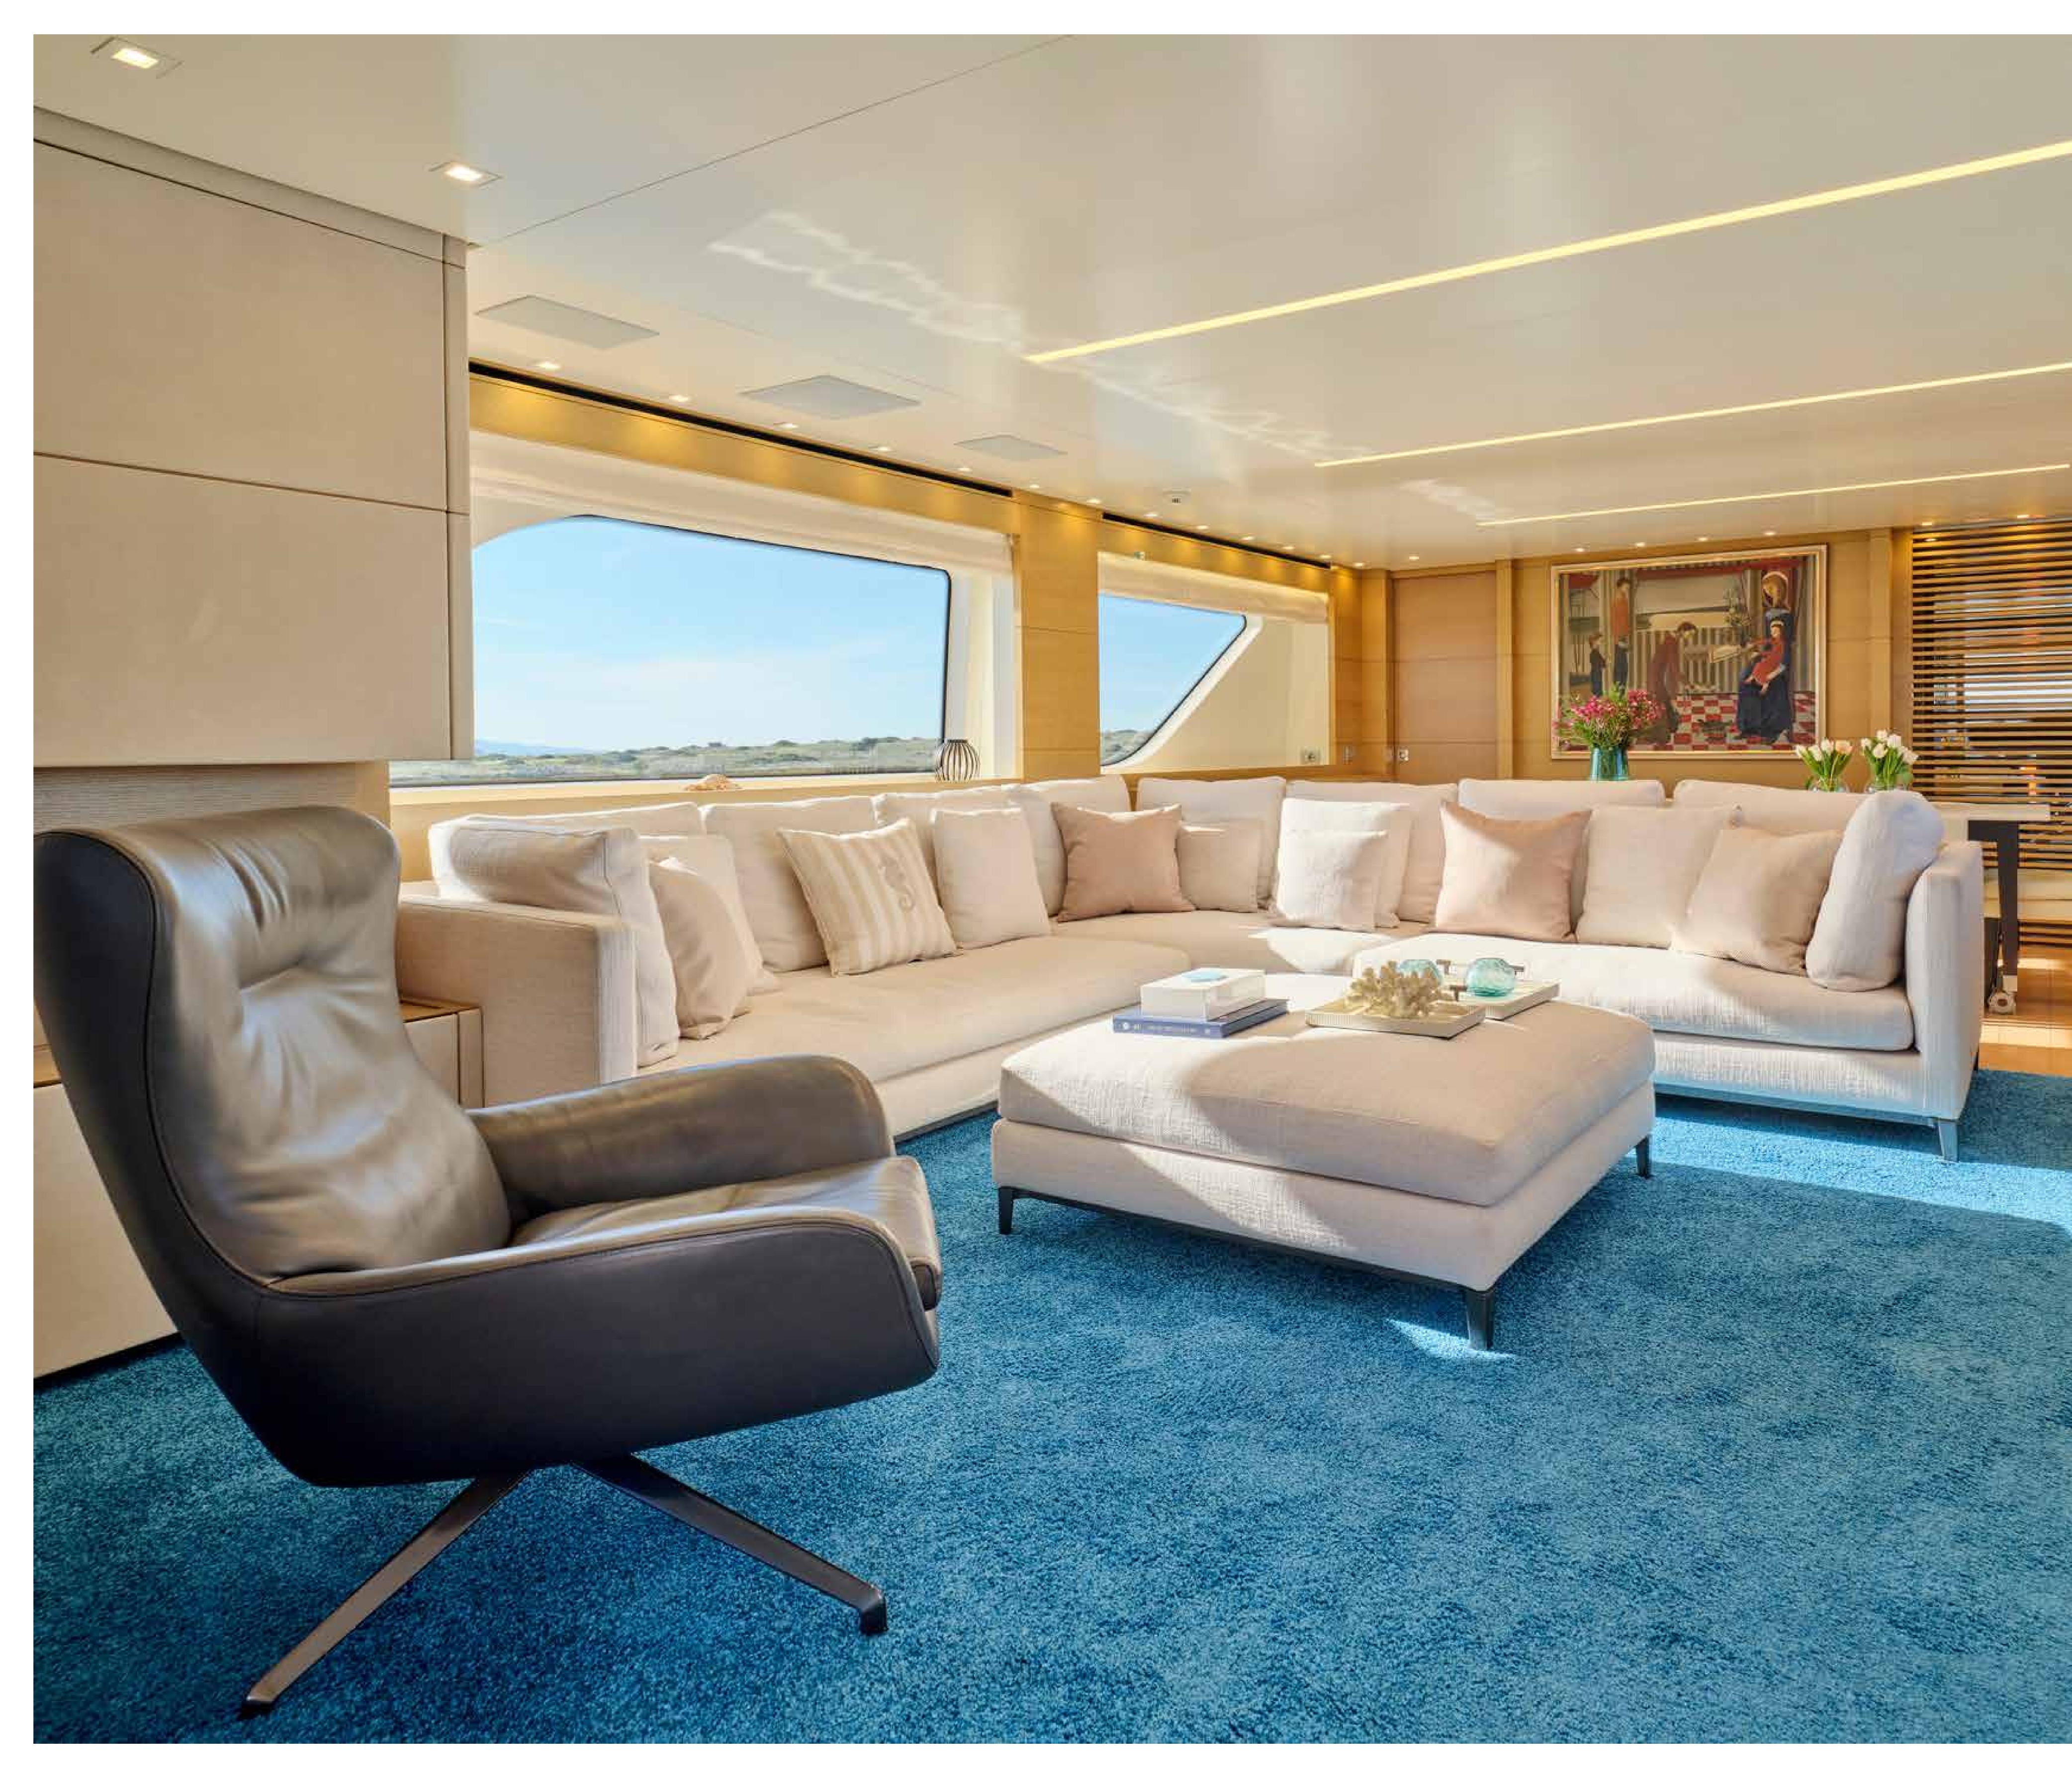

### FLYBRIDGE:

4K ULTRA HD I HIGH DYNAMIC RANGE (HDR) I SMART TV (GOOGLE TV) MAIN SALON: 43 INCHES SONY SMART 4K UHD LED KD-43X85J HDR, ATLANTIC SPEAKers bluetooth/denon-heos/blue ray cd player/apple tv/ NETFLIX/NOVA SAT TV/MINI IPAD CONTROLLER