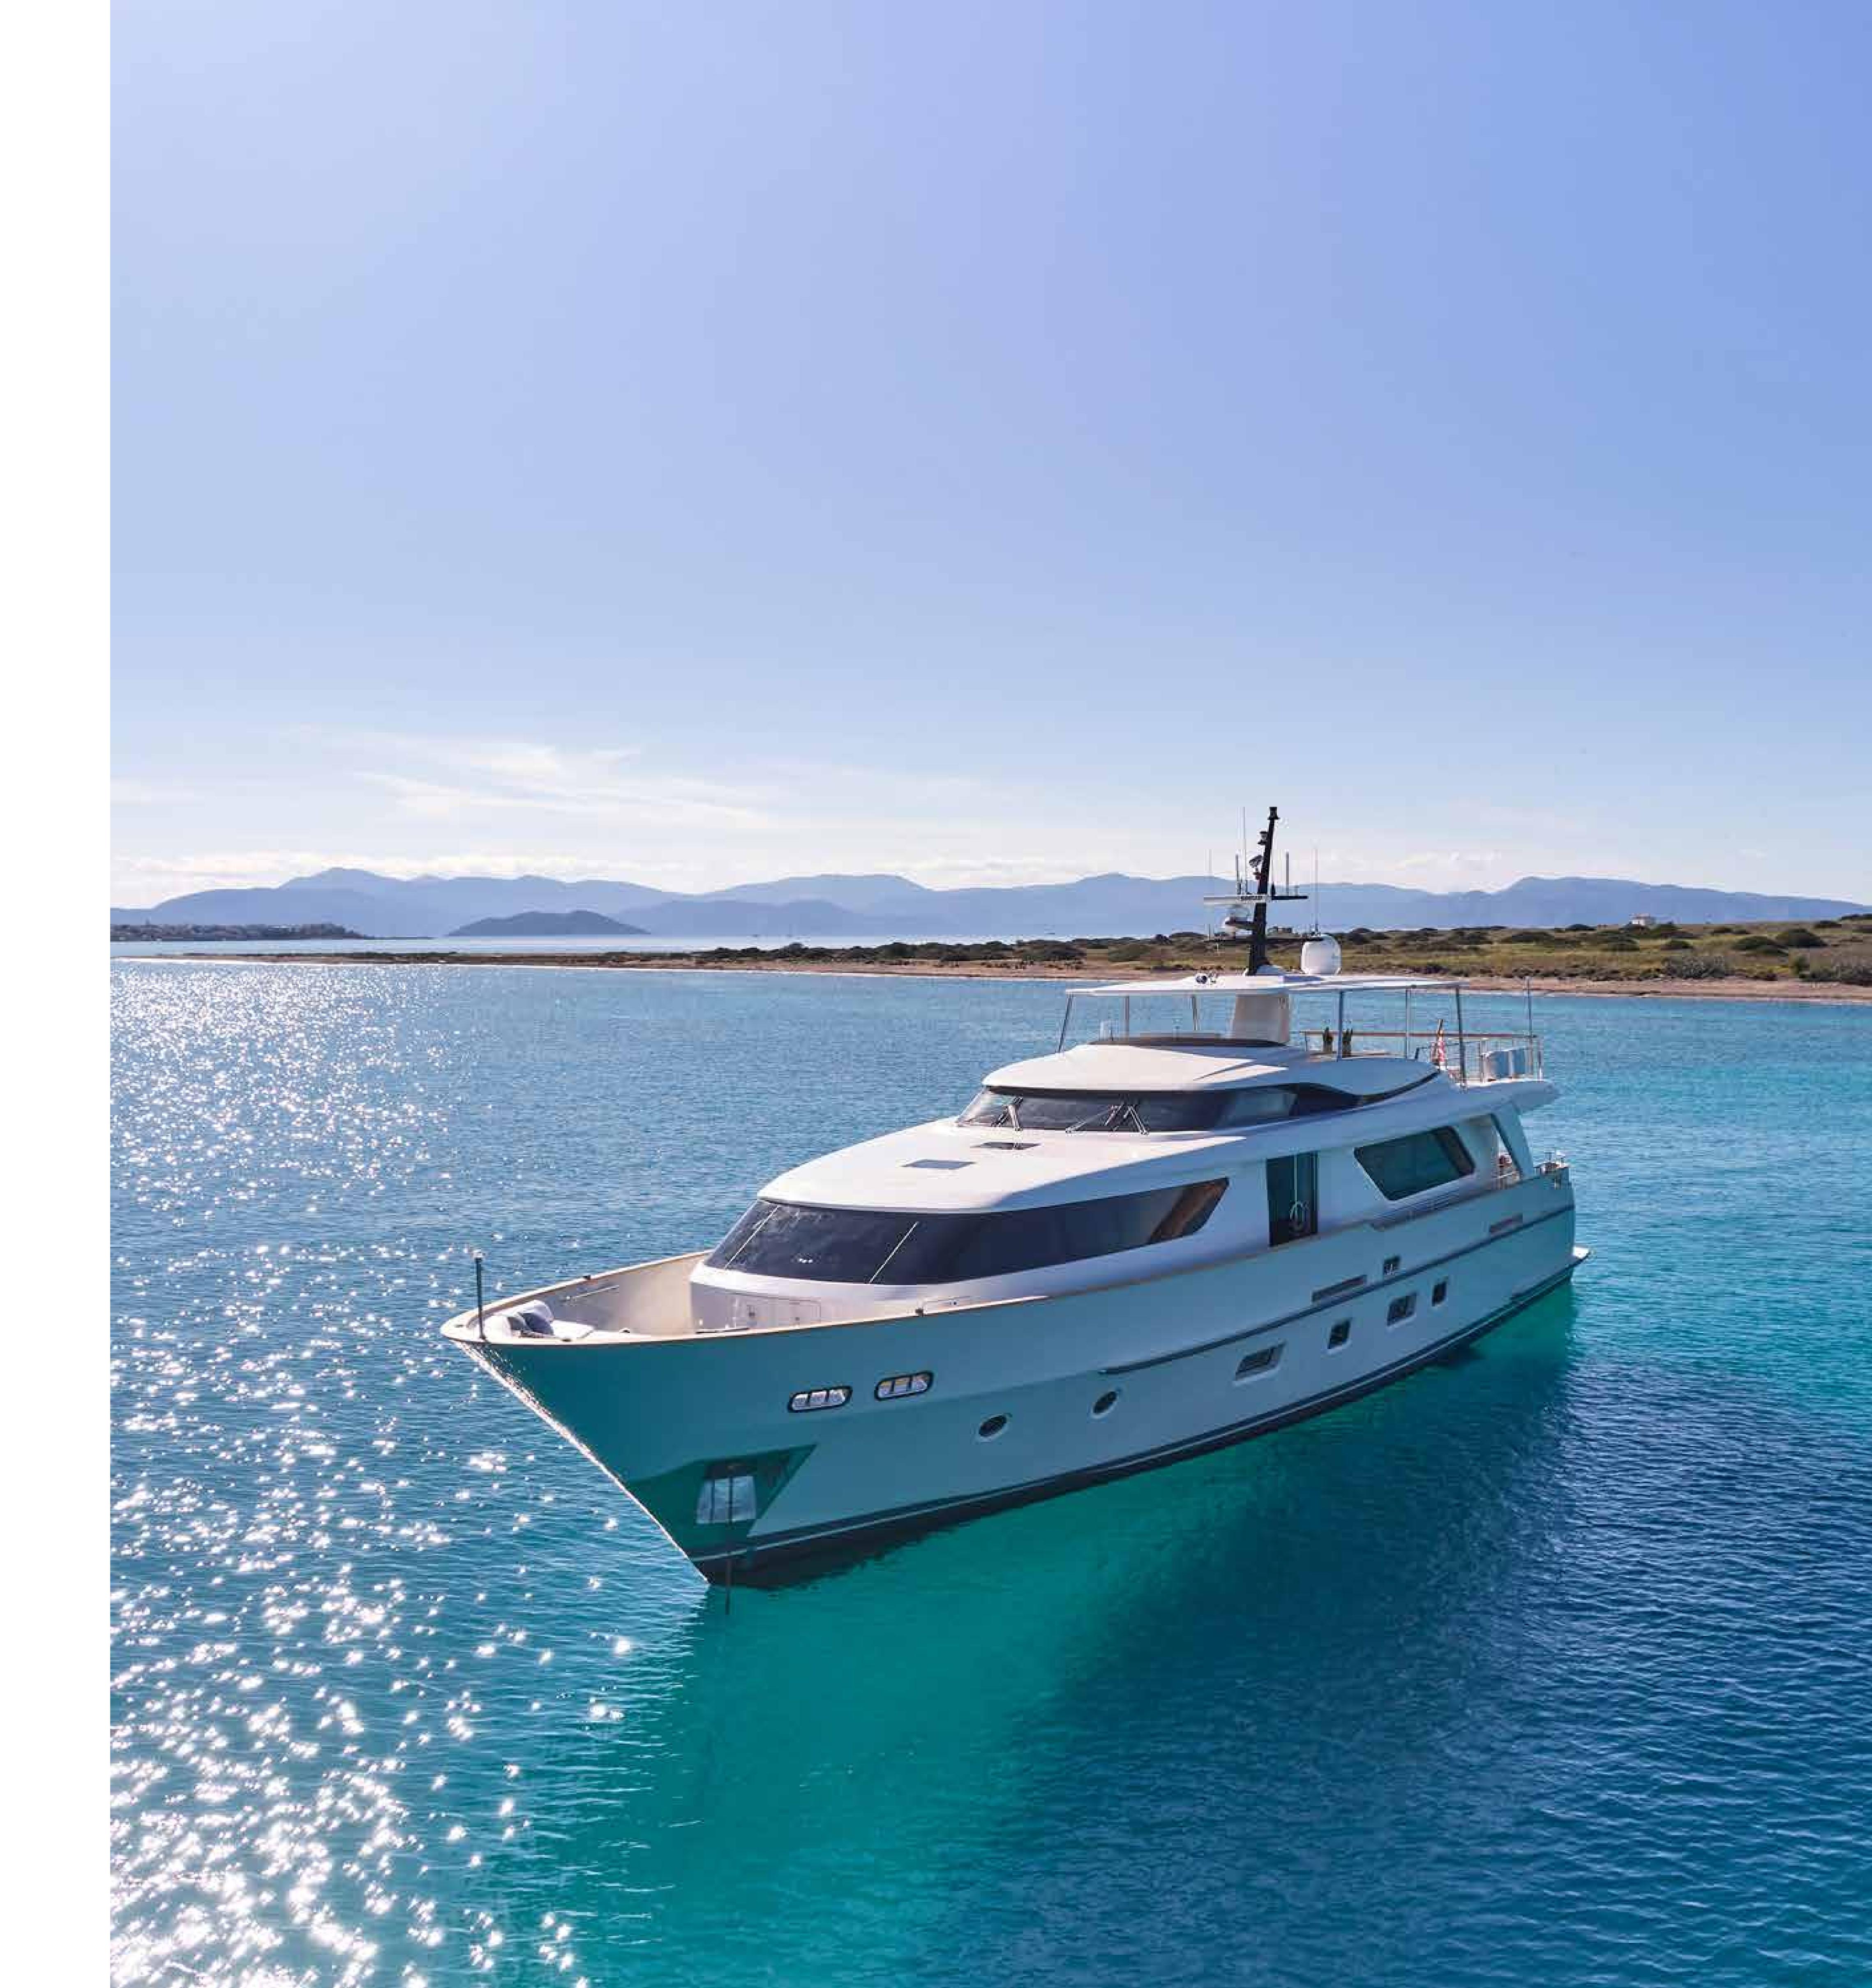

### SPECIFICATIONS

LOA: 91'10"' (28.00M) BEAM: 23'20" (7.07M) DRAFT: 5'11" (1.80M) ENGINES: 2 X MTU, M72, 1207 HP EACH Cruising speed: 15 knots FUEL CONSUMPTION: 380 LIT/H