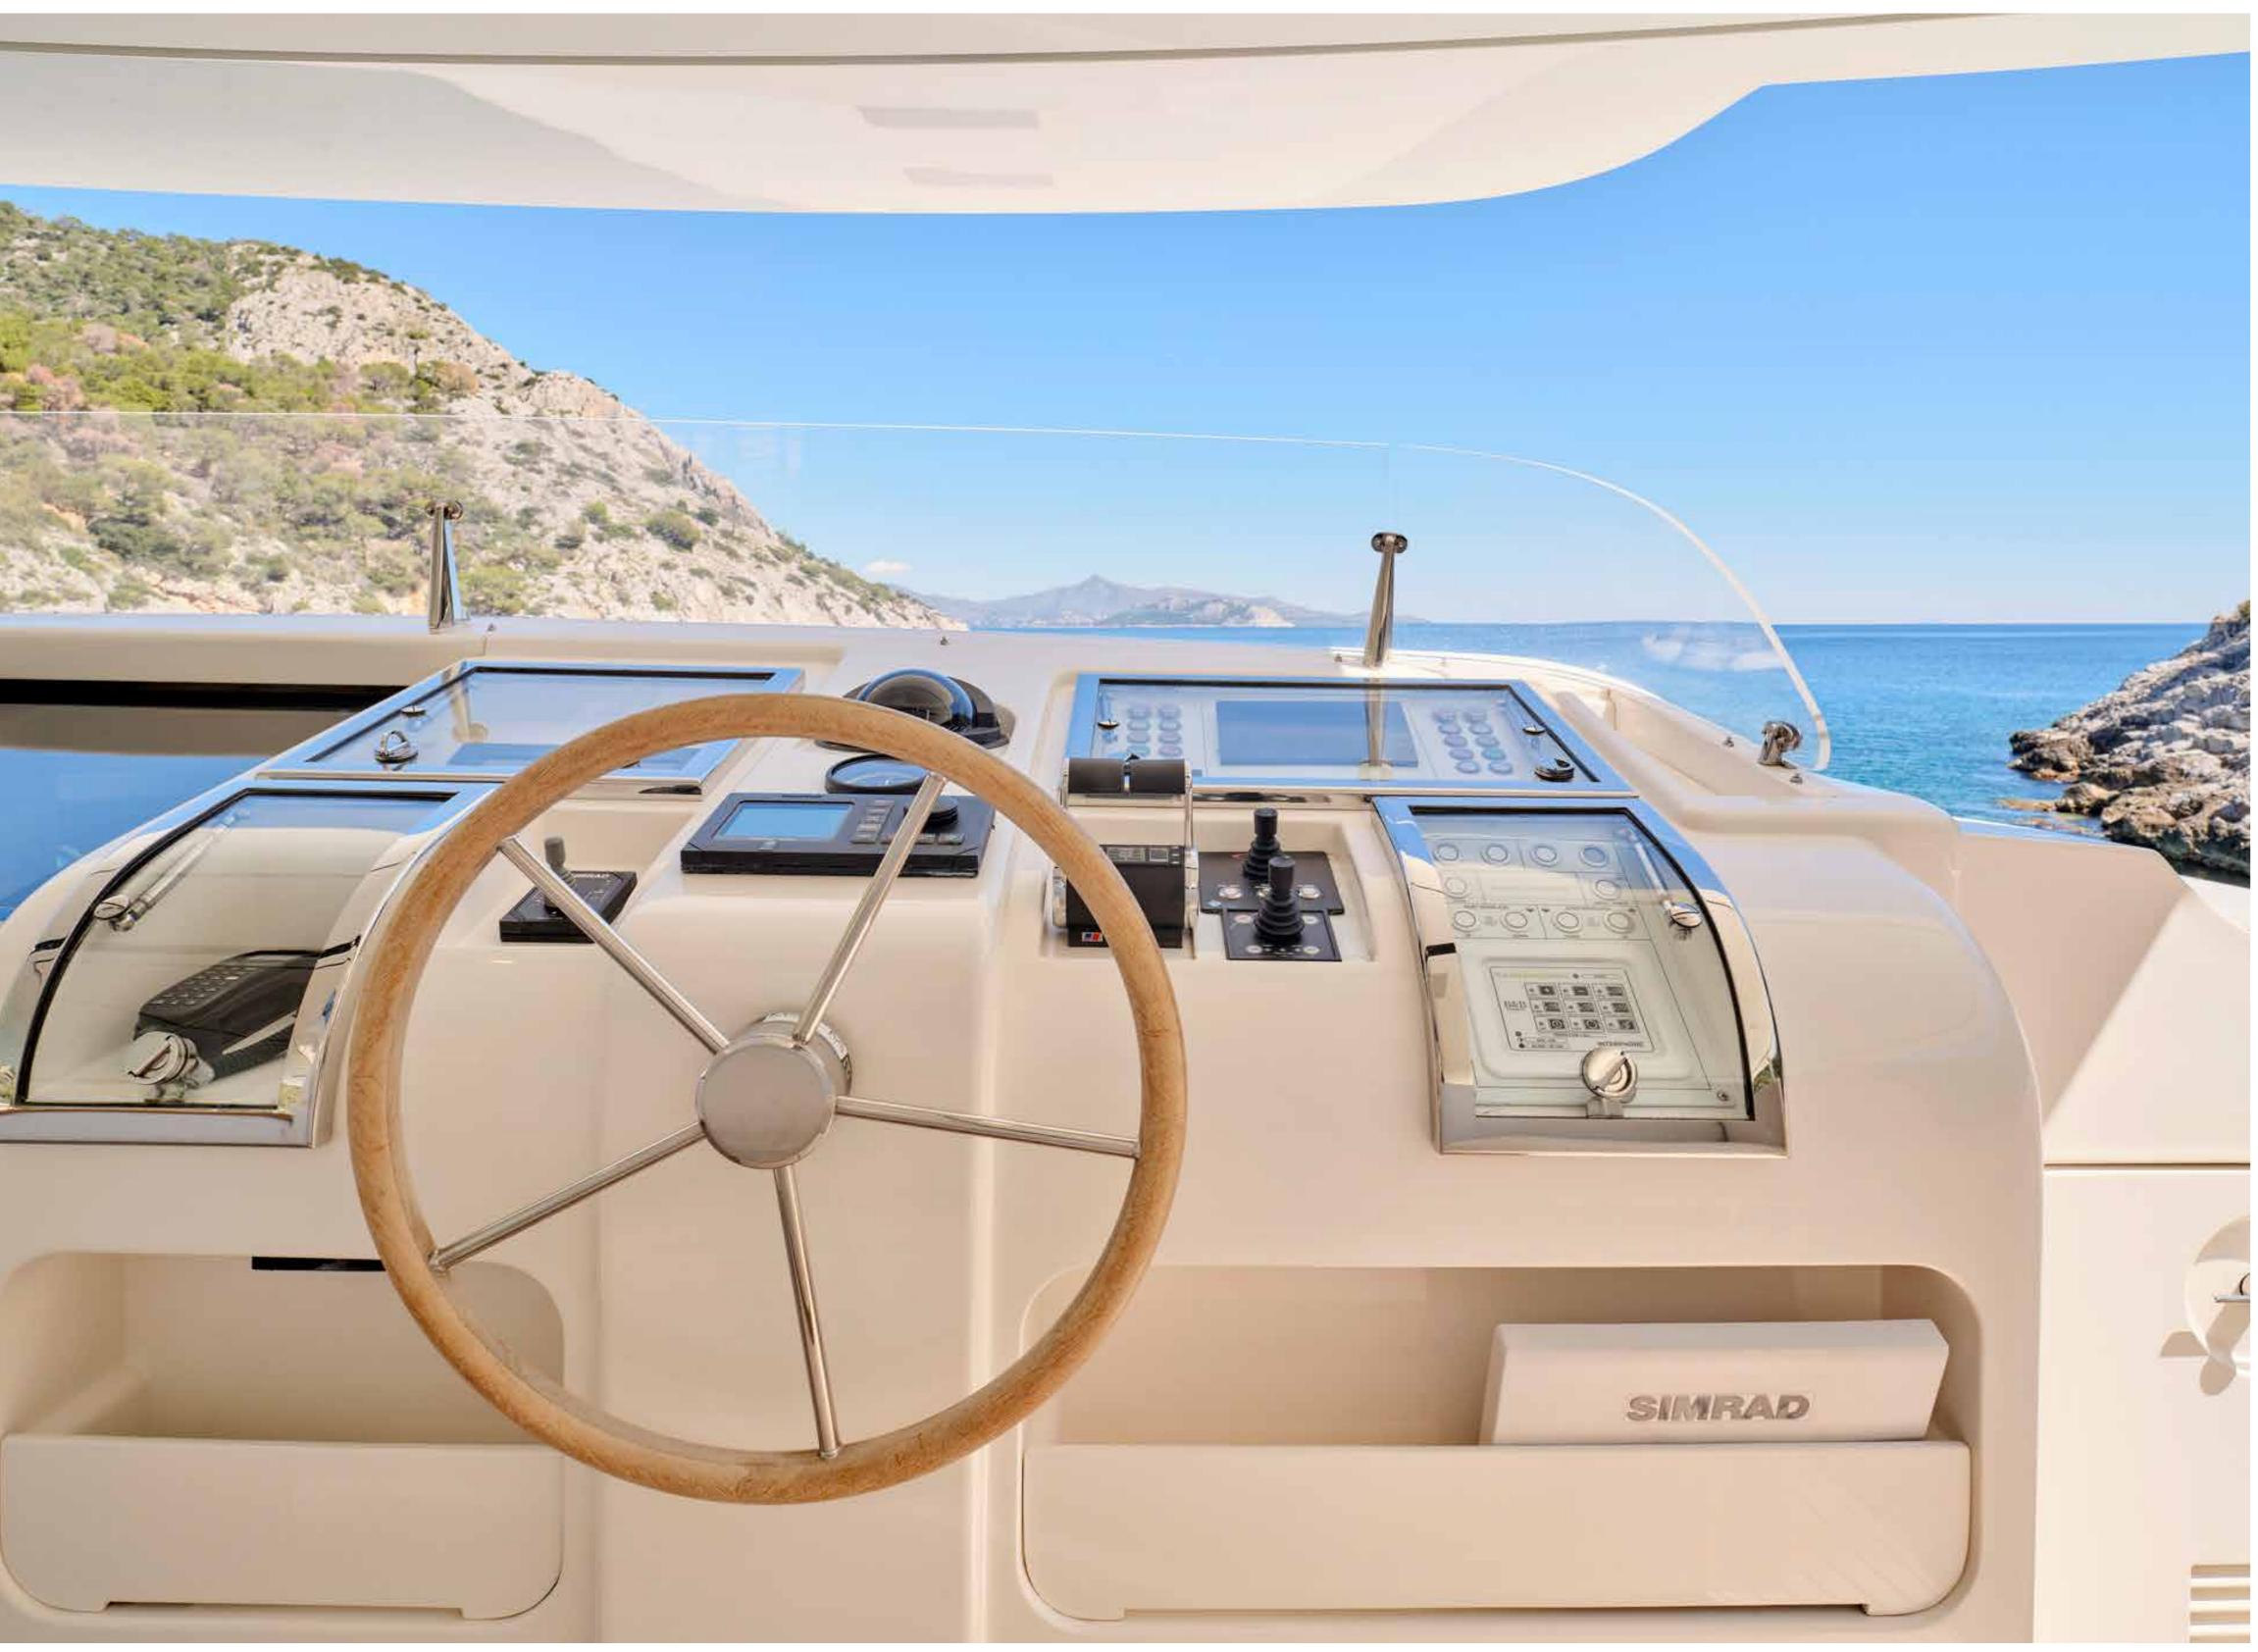

### SPECIFICATIONS

LOA: 91'10"' (28.00M) BEAM: 23'20" (7.07M) DRAFT: 5'11" (1.80M) ENGINES: 2 X MTU, M72, 1207 HP EACH Cruising speed: 15 knots FUEL CONSUMPTION: 380 LIT/H