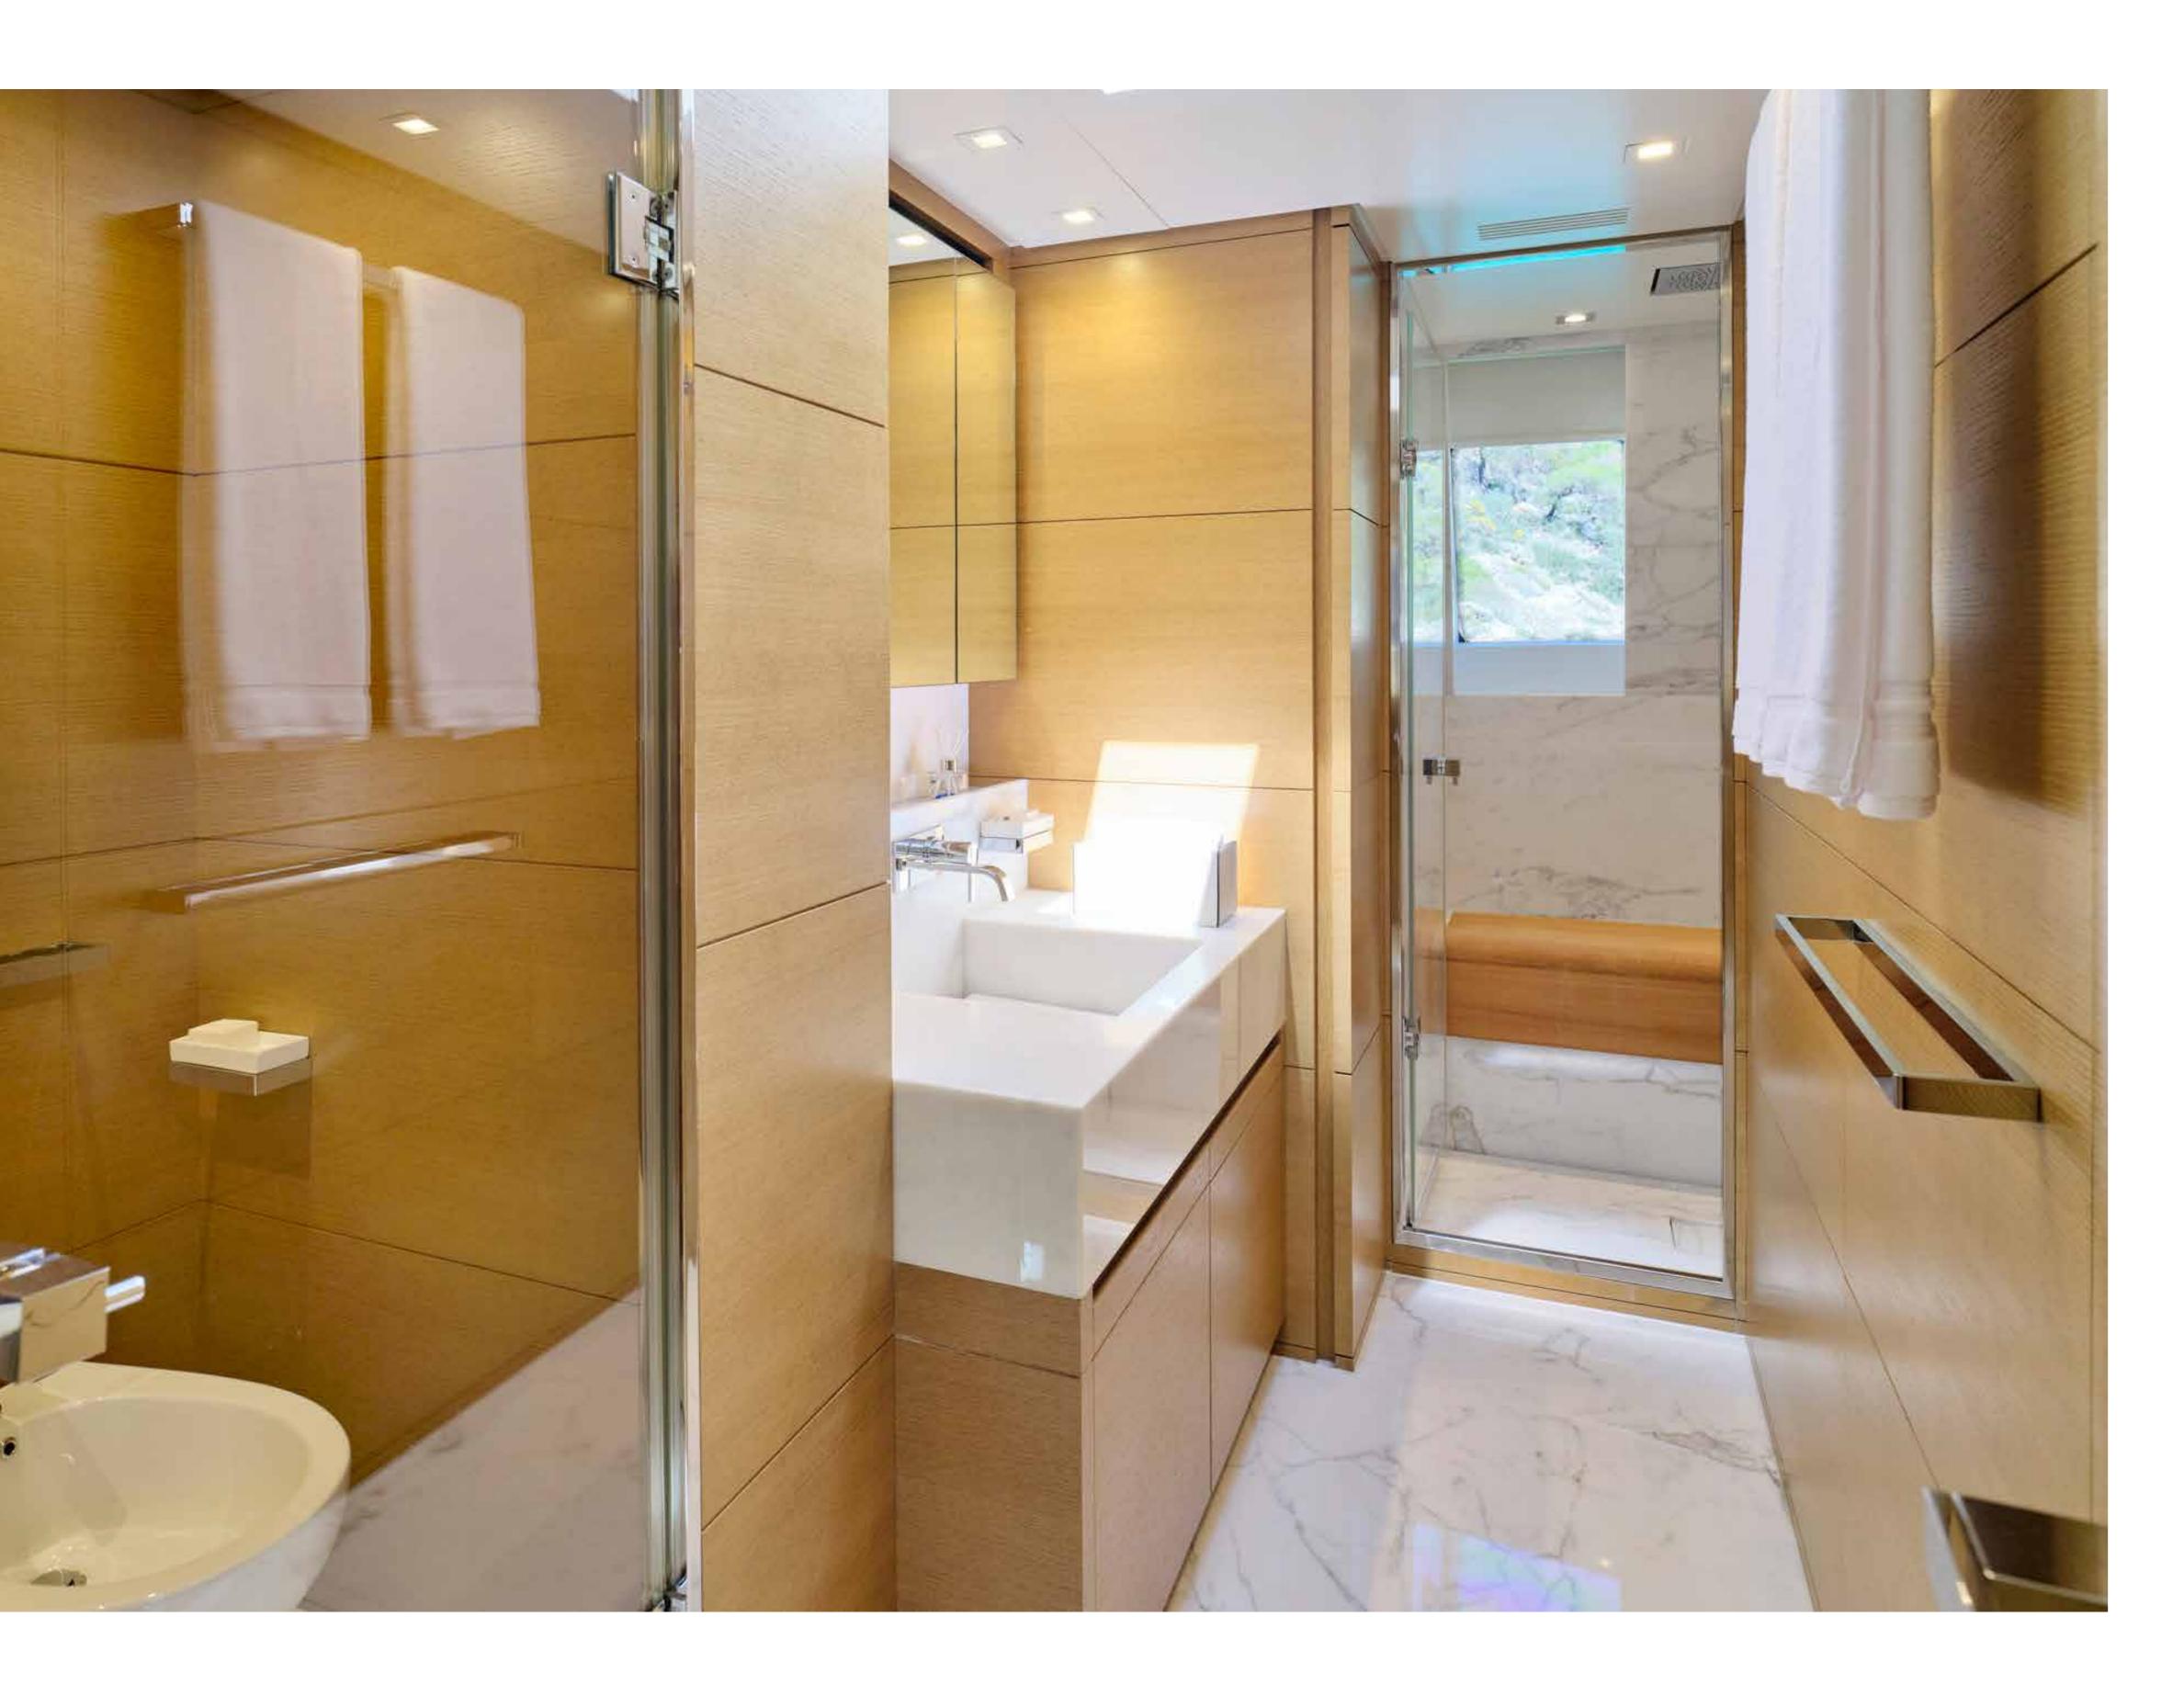

# VIP SUITE

### ACCOMMODATION

4 CABINS COMPRISING: 1 X MASTER SUITE LOCATED ON THE MAIN DECK 1 X VIP SUITE LOCATED ON THE LOWER DECK 2 X TWIN STATEROOMS LOCATED ON THE LOWER DECK ALL EQUIPPED WITH ENSUITE FACILITIES

VIP SUITE: 32 INCHES, SAMSUNG TV, MONITOR AUDIO SPEAKERS/DENON AVR-X1700H/NETFLIX/ROKU STREAMING/POE CONTROLLER