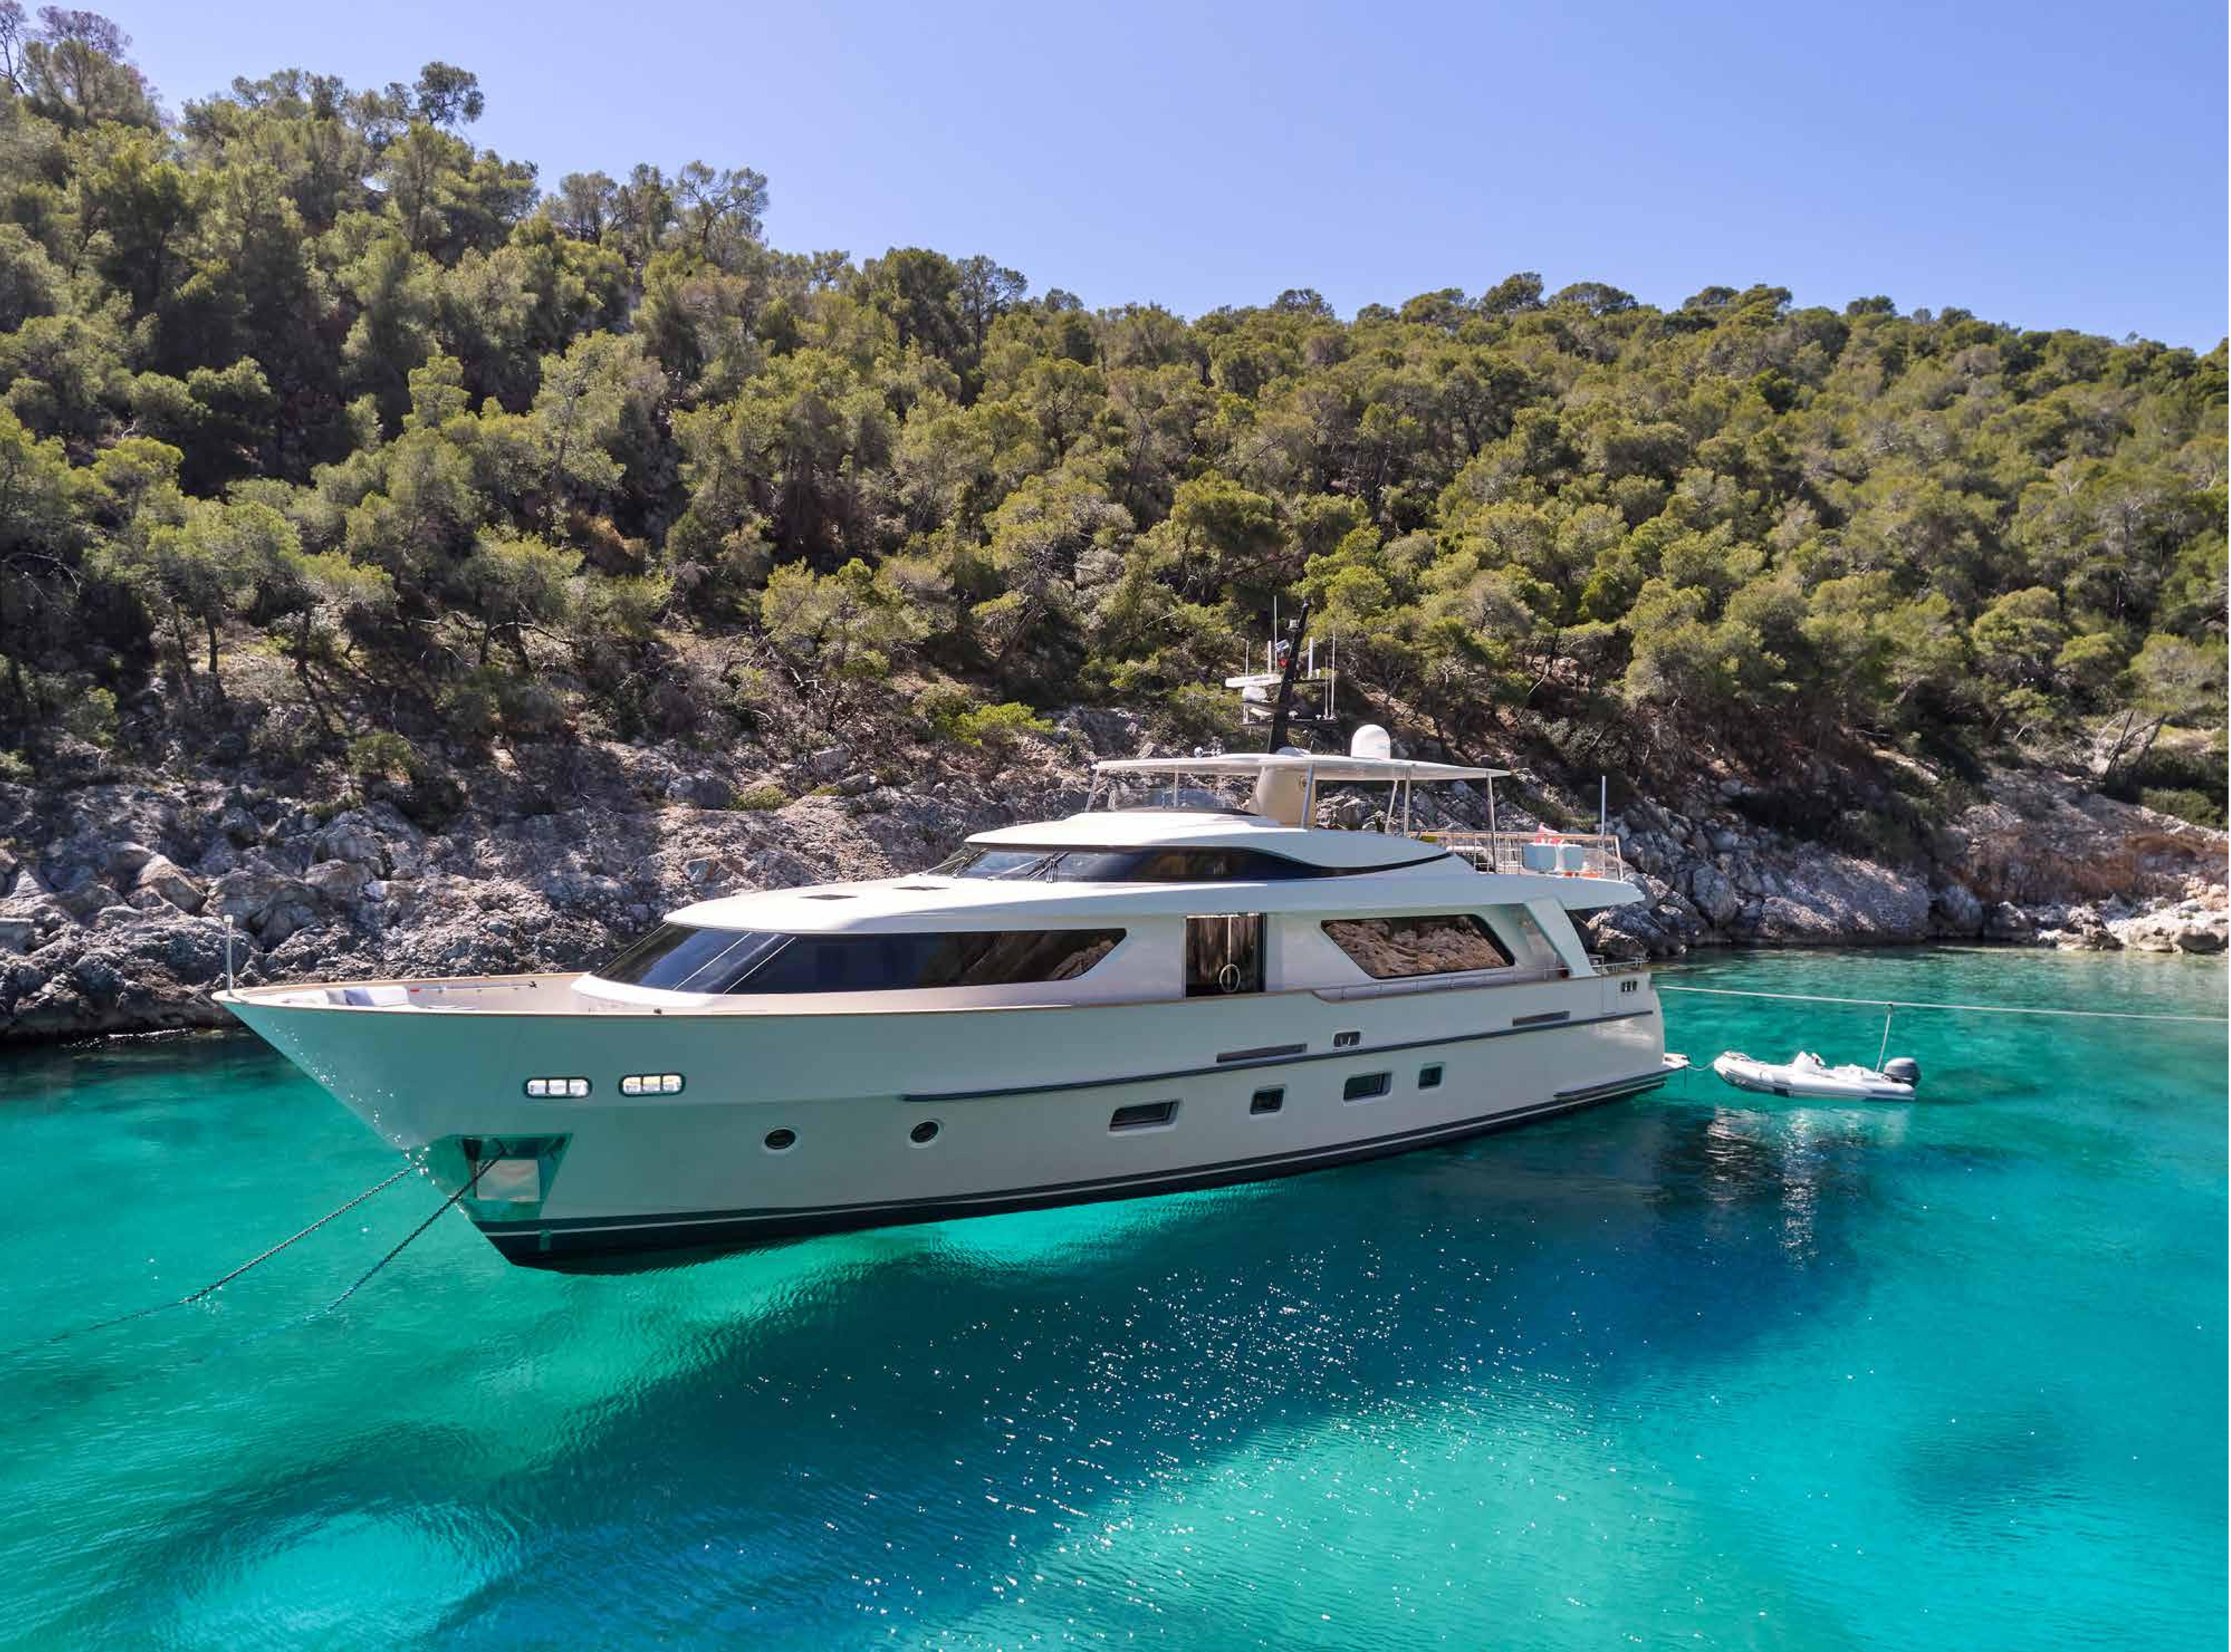

### SPECIFICATIONS

LOA: 91'10"' (28.00M) BEAM: 23'20" (7.07M) DRAFT: 5'11" (1.80M) ENGINES: 2 X MTU, M72, 1207 HP EACH Cruising speed: 15 knots FUEL CONSUMPTION: 380 LIT/H