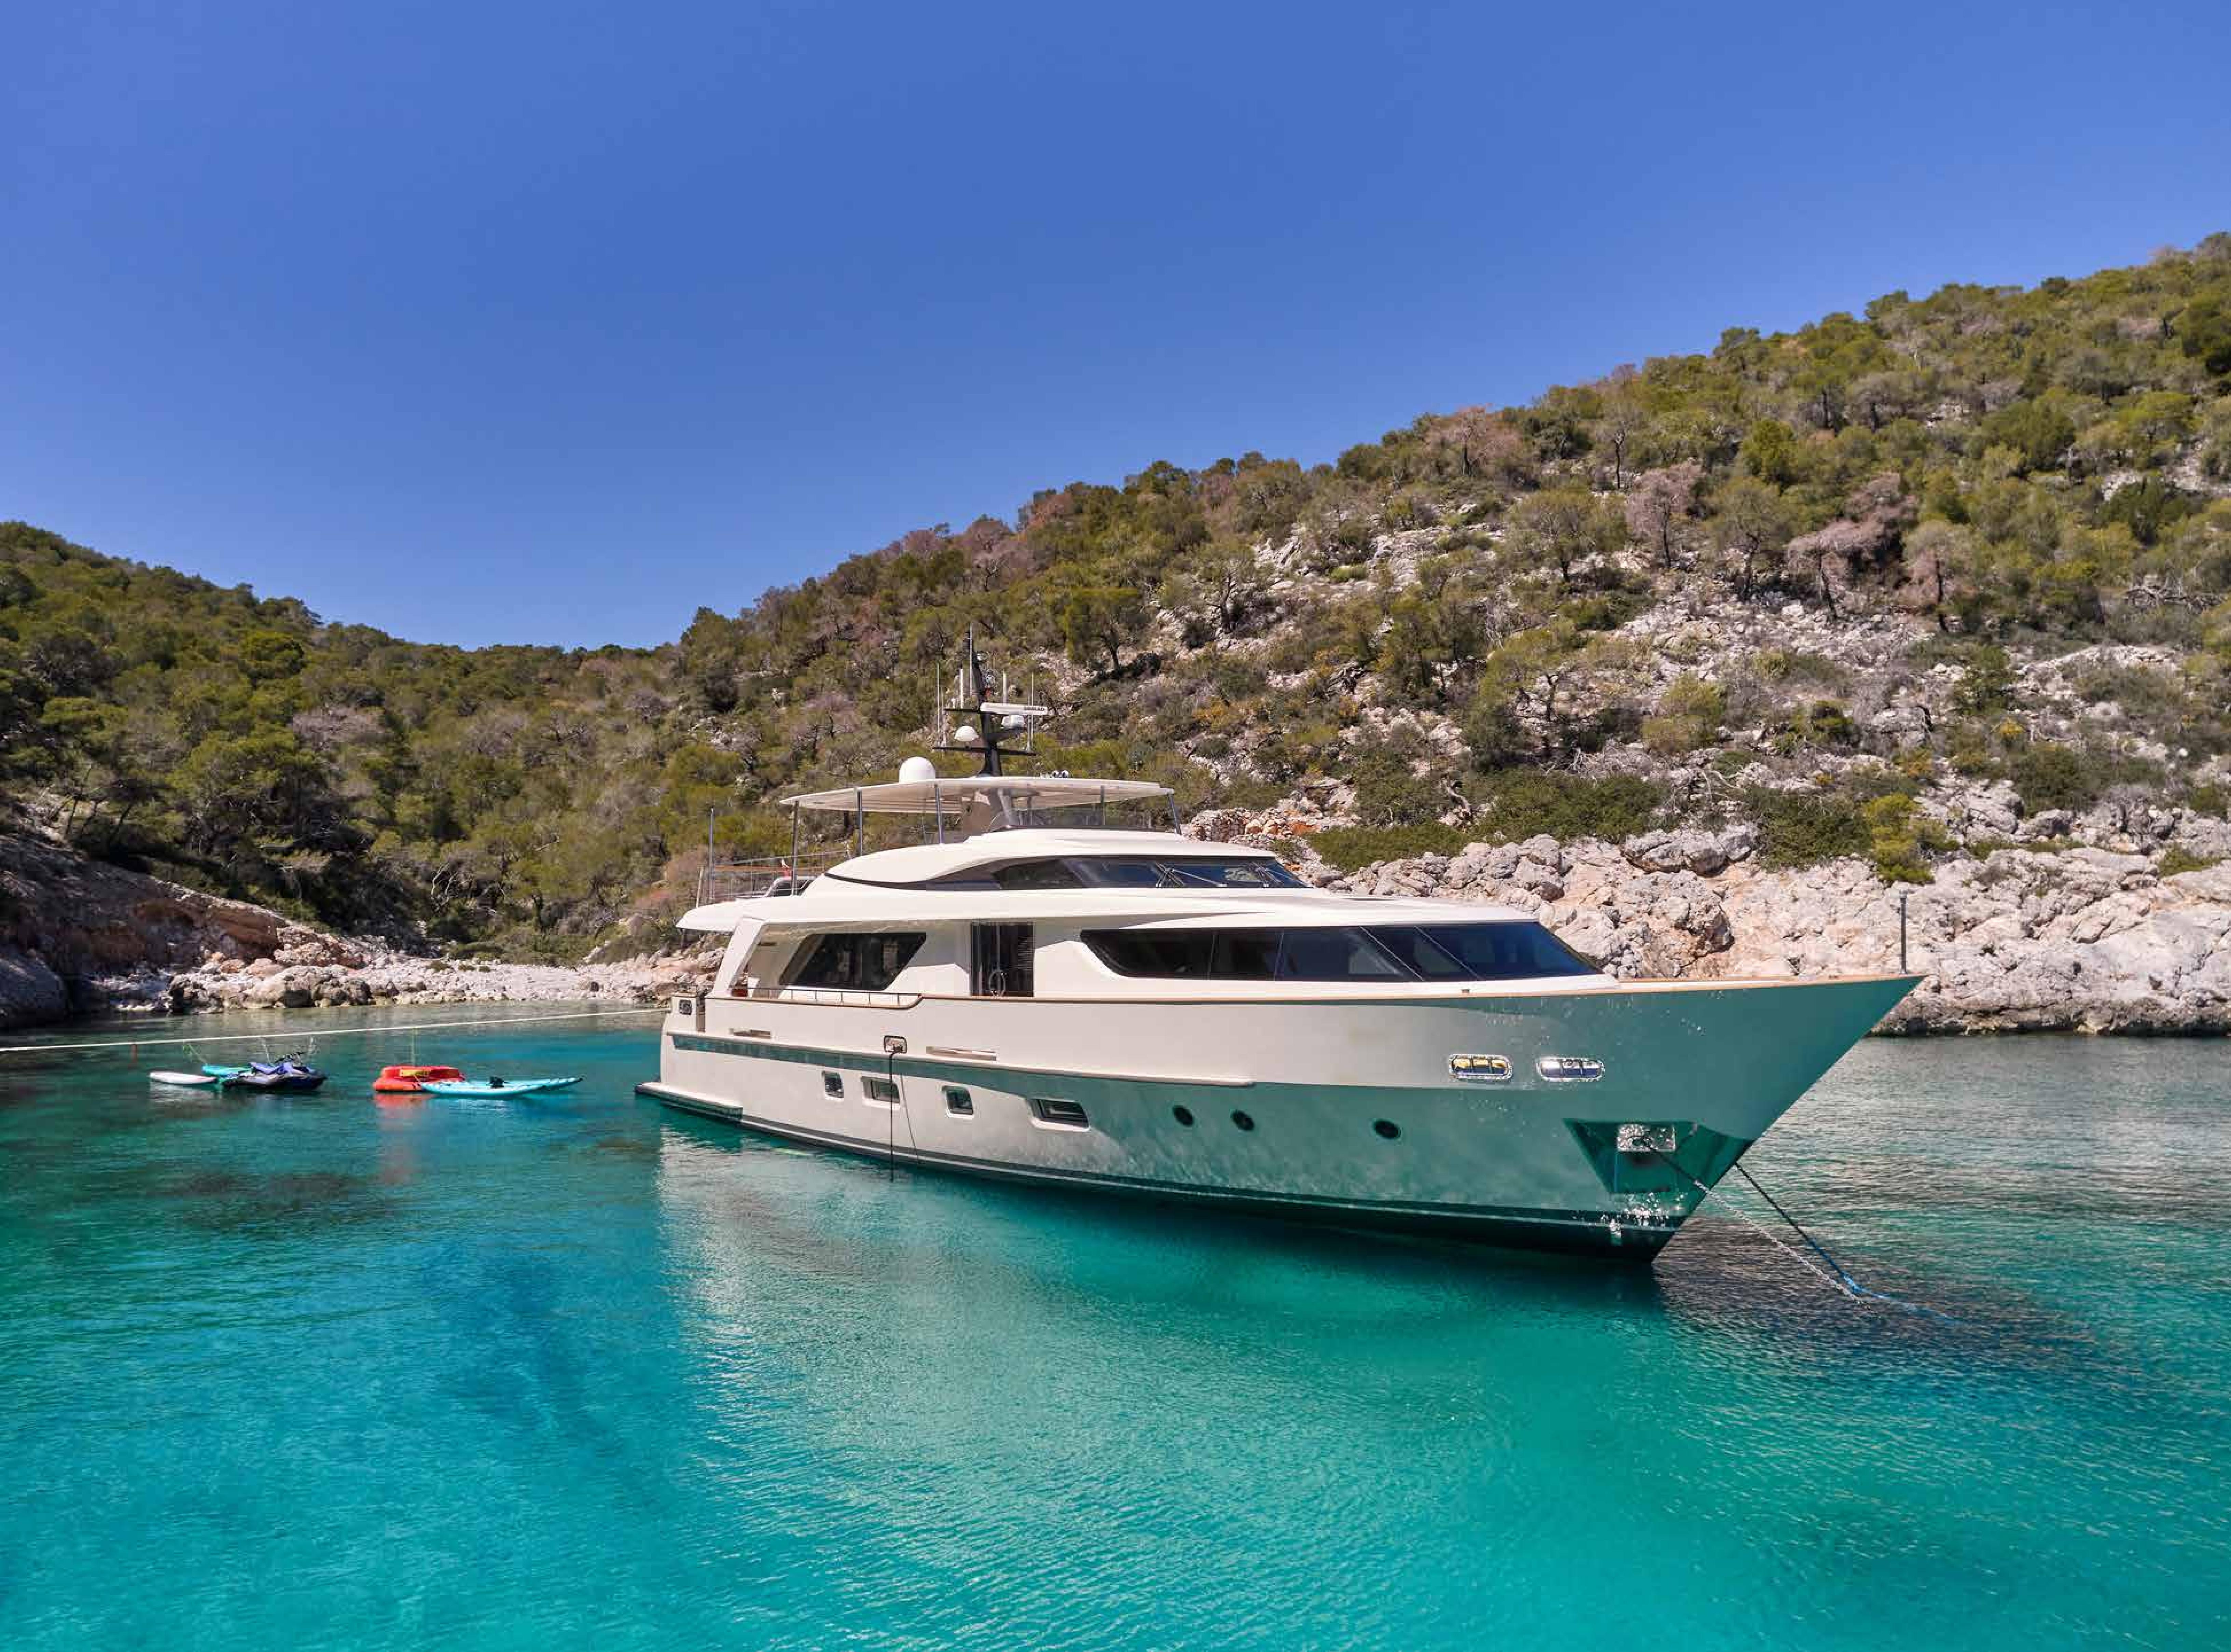

### SPECIFICATIONS

LOA: 91'10"' (28.00M) BEAM: 23'20" (7.07M) DRAFT: 5'11" (1.80M) ENGINES: 2 X MTU, M72, 1207 HP EACH Cruising speed: 15 knots FUEL CONSUMPTION: 380 LIT/H