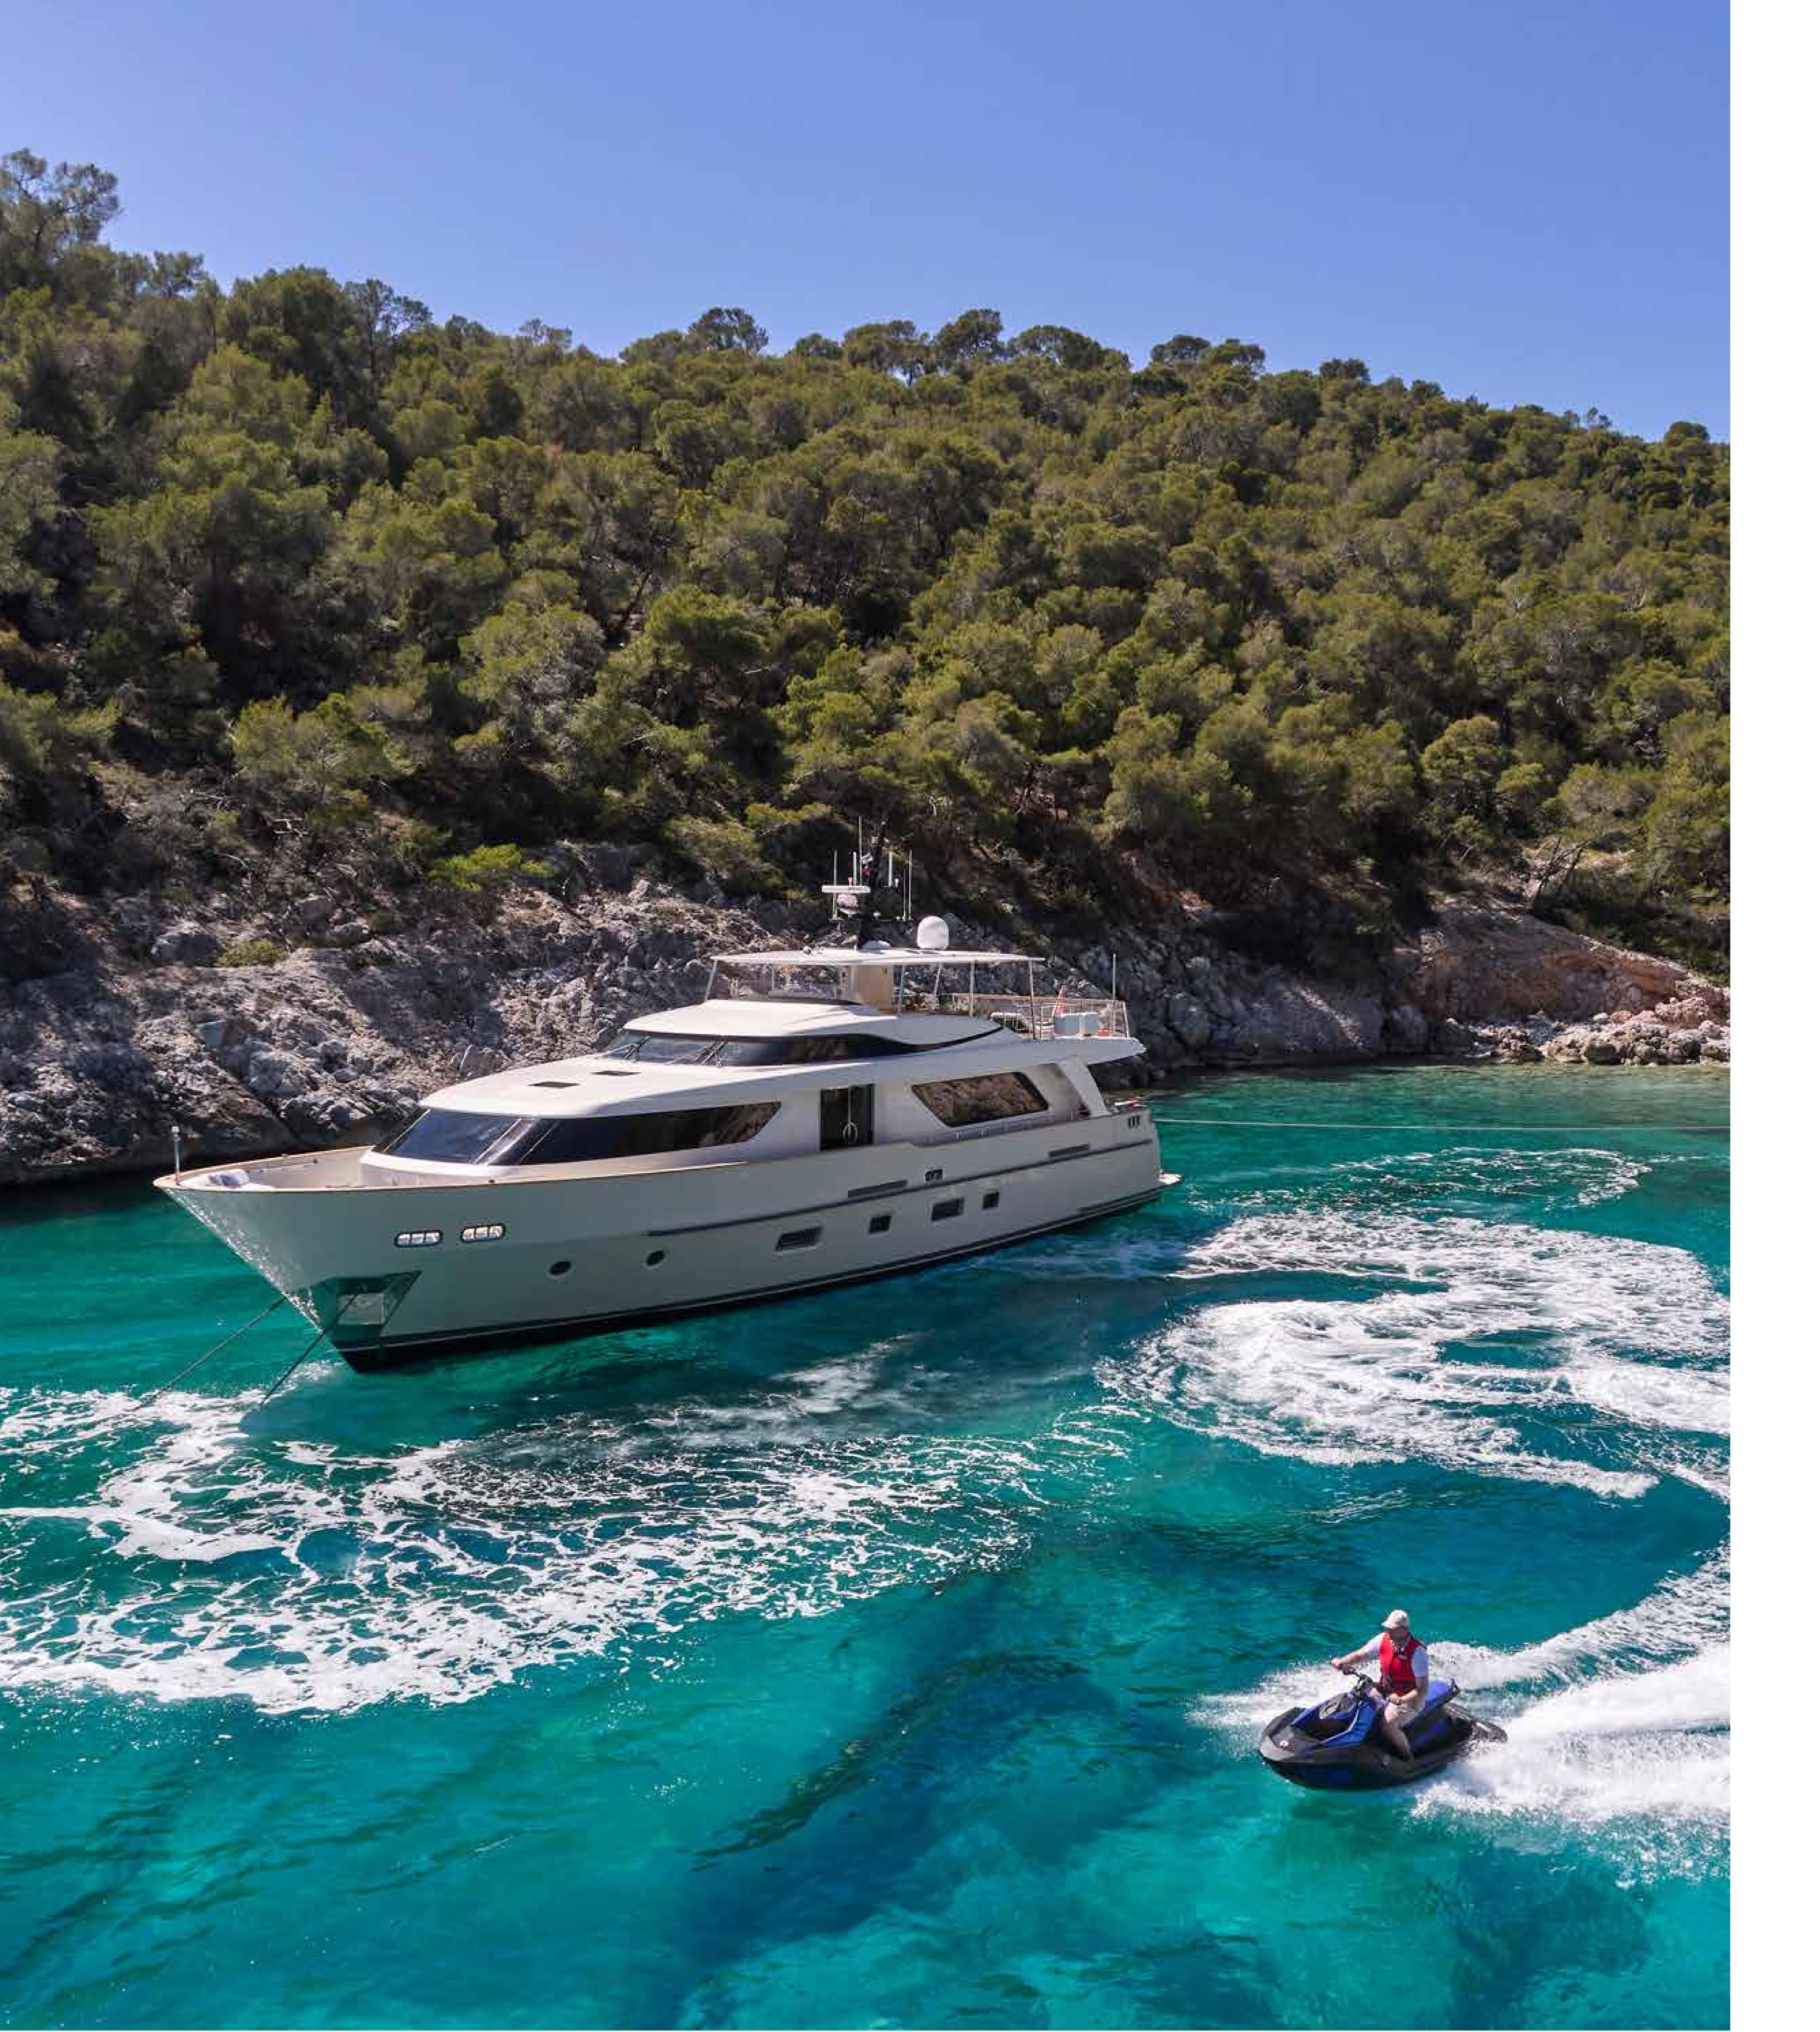

## TENDERS & TOYS:

- ENGINE 2 X SEABOBS F5 1 x FLITESCOOTER 1 X ADULT SKI 1 X MONOSKI 1 X JOBE WAKEBOARD
- 1 X INFLATABLE BANANA

- FISHING EQUIPMENT

1 X 3.80M ZODIAC WITH A 40HP YAMAHA OUTBOARD

1 X SEA DOO SPARK TRIXX 90 HP 4 X INFLATABLE STANDUP PADDLE BOARDS (3 JOBE AERO YARRA 10.6, 1 ARROW 2 11.30.6) 2 X SPINERA INFLATABLE KAYAKS (1 SEATER) 1 X INFLATABLE CANOE (2-SEATER) 1 X JOBE BREEZE TOWABLE (1 SEATER)

1 X SET OF JOBE CHILDREN'S WATERSKIS 1 X SEARAFT INFLATABLE PLATFORM (4X2X0.2) 1 X INFLATABLE TOWABLE SOFA SNORKELLING EQUIPMENT