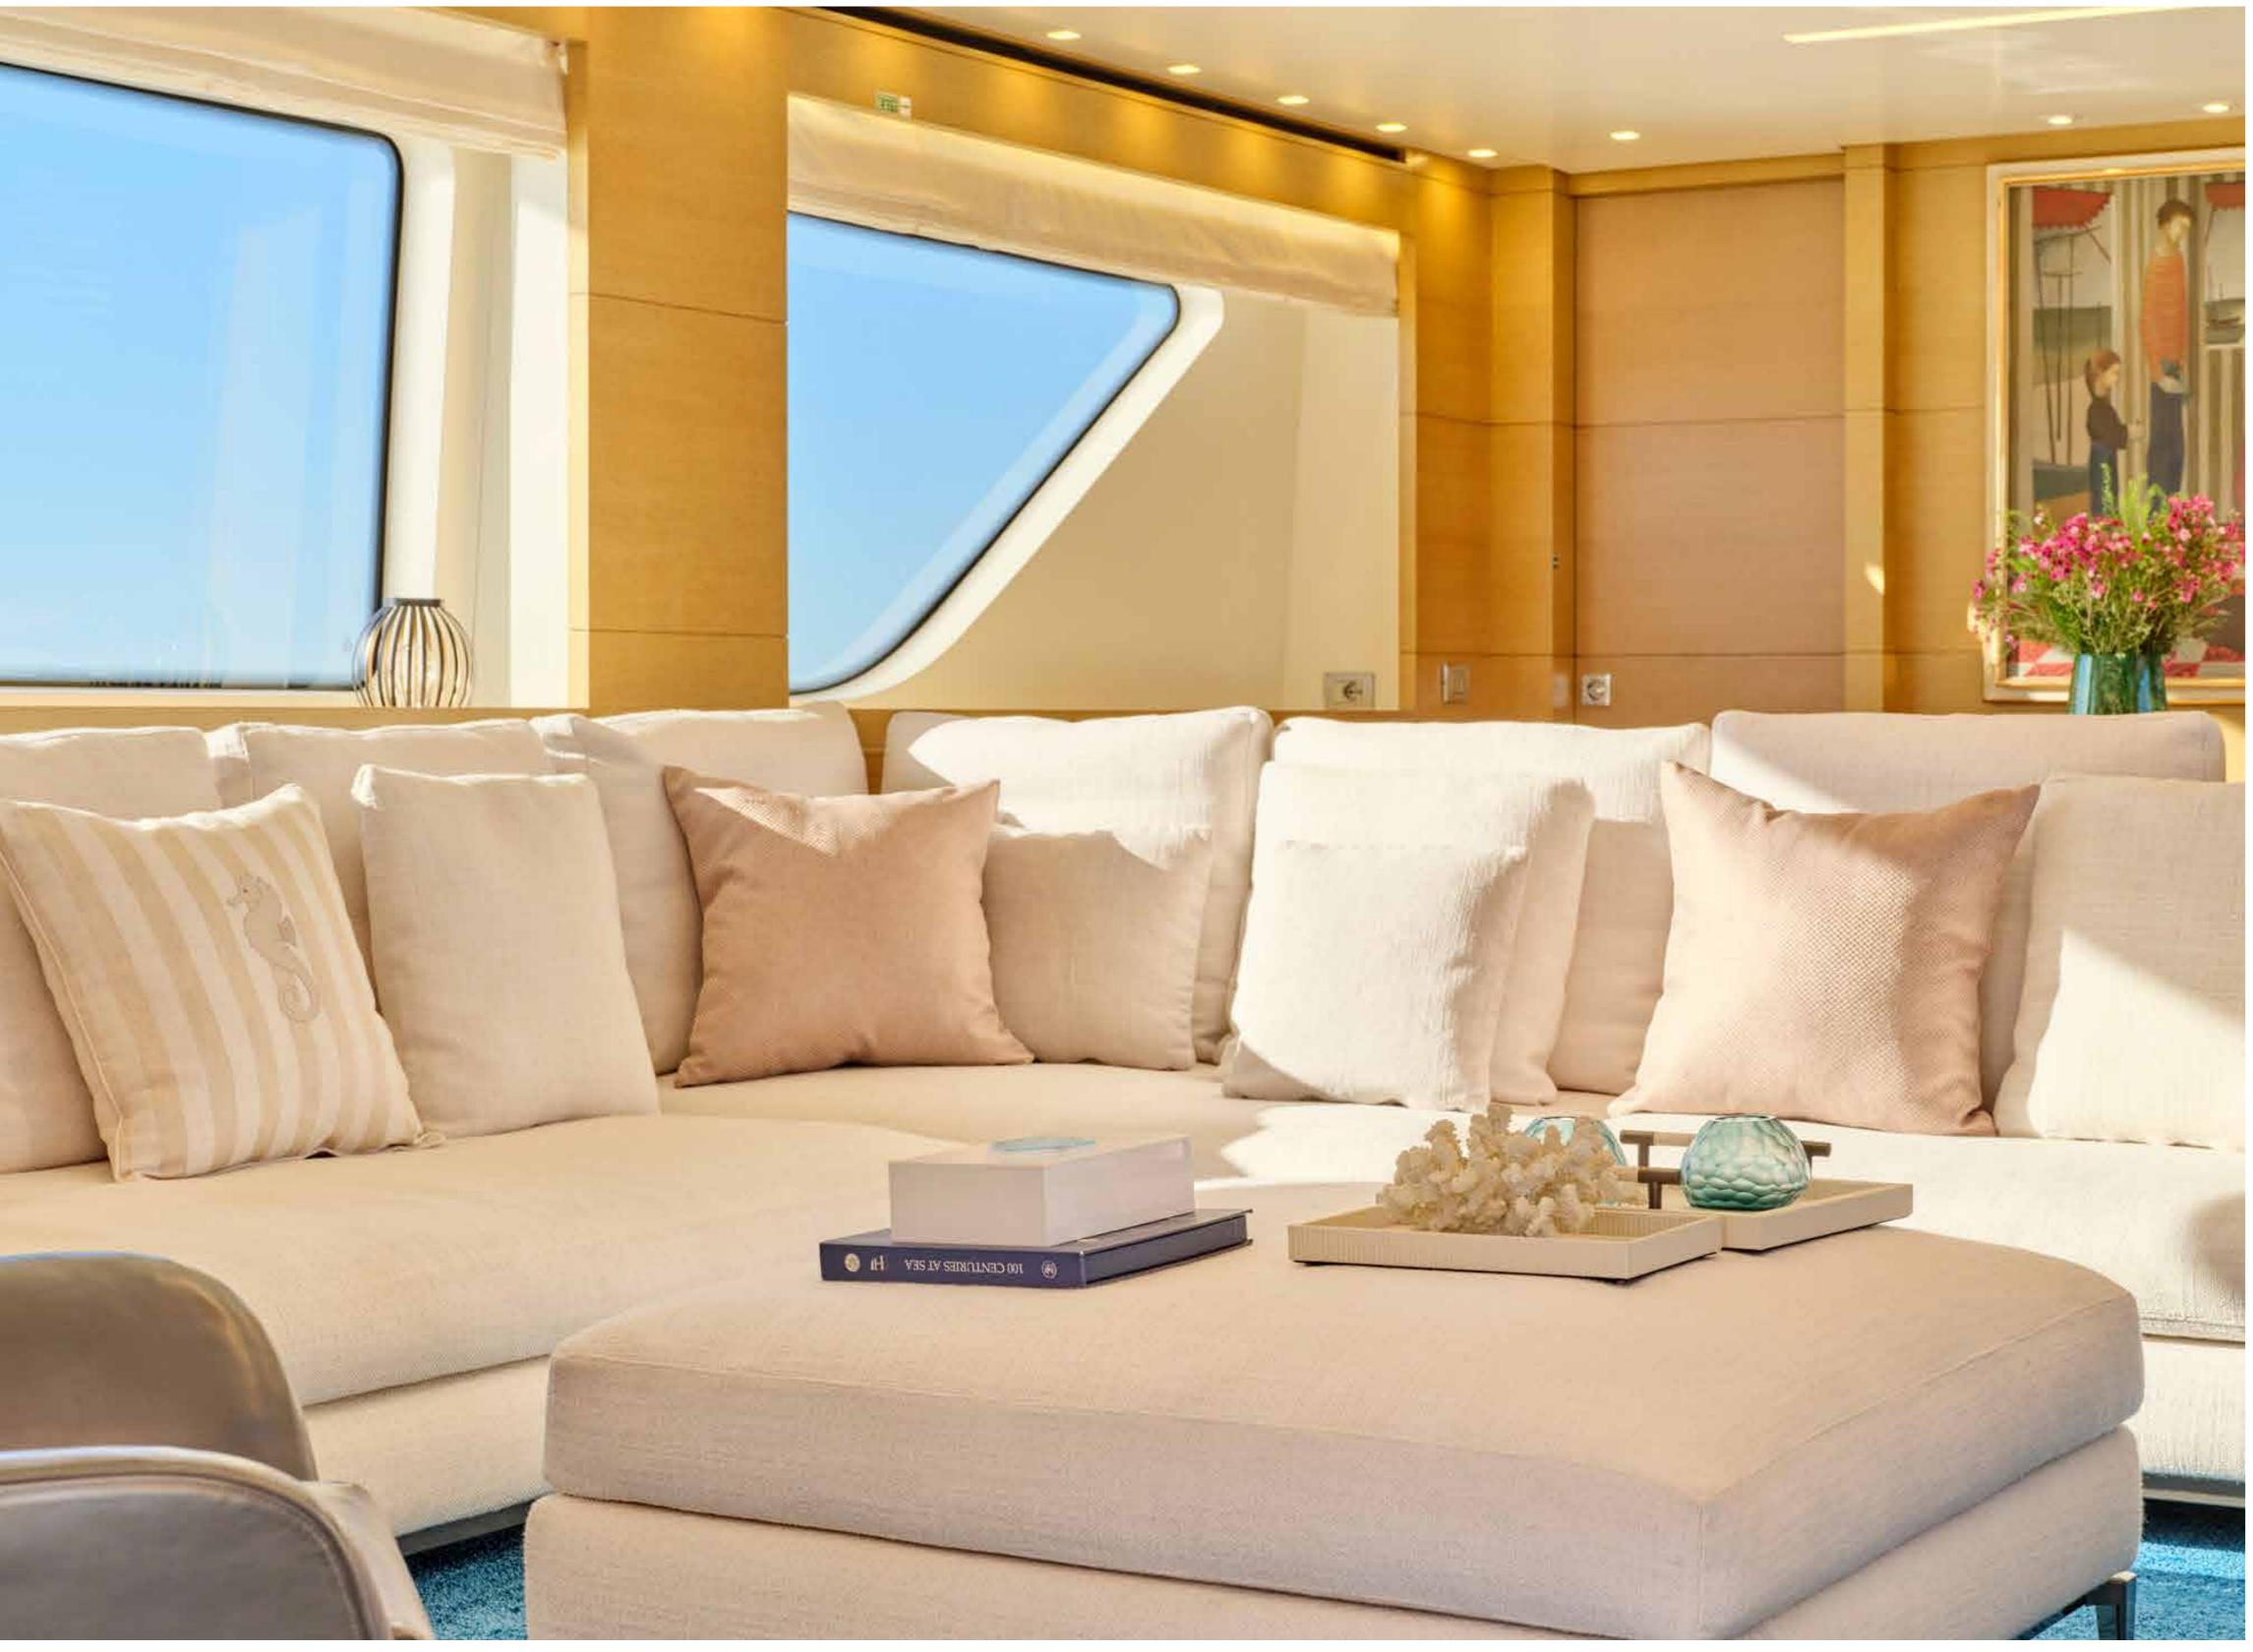

### FLYBRIDGE:

4K ULTRA HD I HIGH DYNAMIC RANGE (HDR) I SMART TV (GOOGLE TV) MAIN SALON: 43 INCHES SONY SMART 4K UHD LED KD-43X85J HDR, ATLANTIC SPEAKers bluetooth/denon-heos/blue ray cd player/apple tv/ NETFLIX/NOVA SAT TV/MINI IPAD CONTROLLER