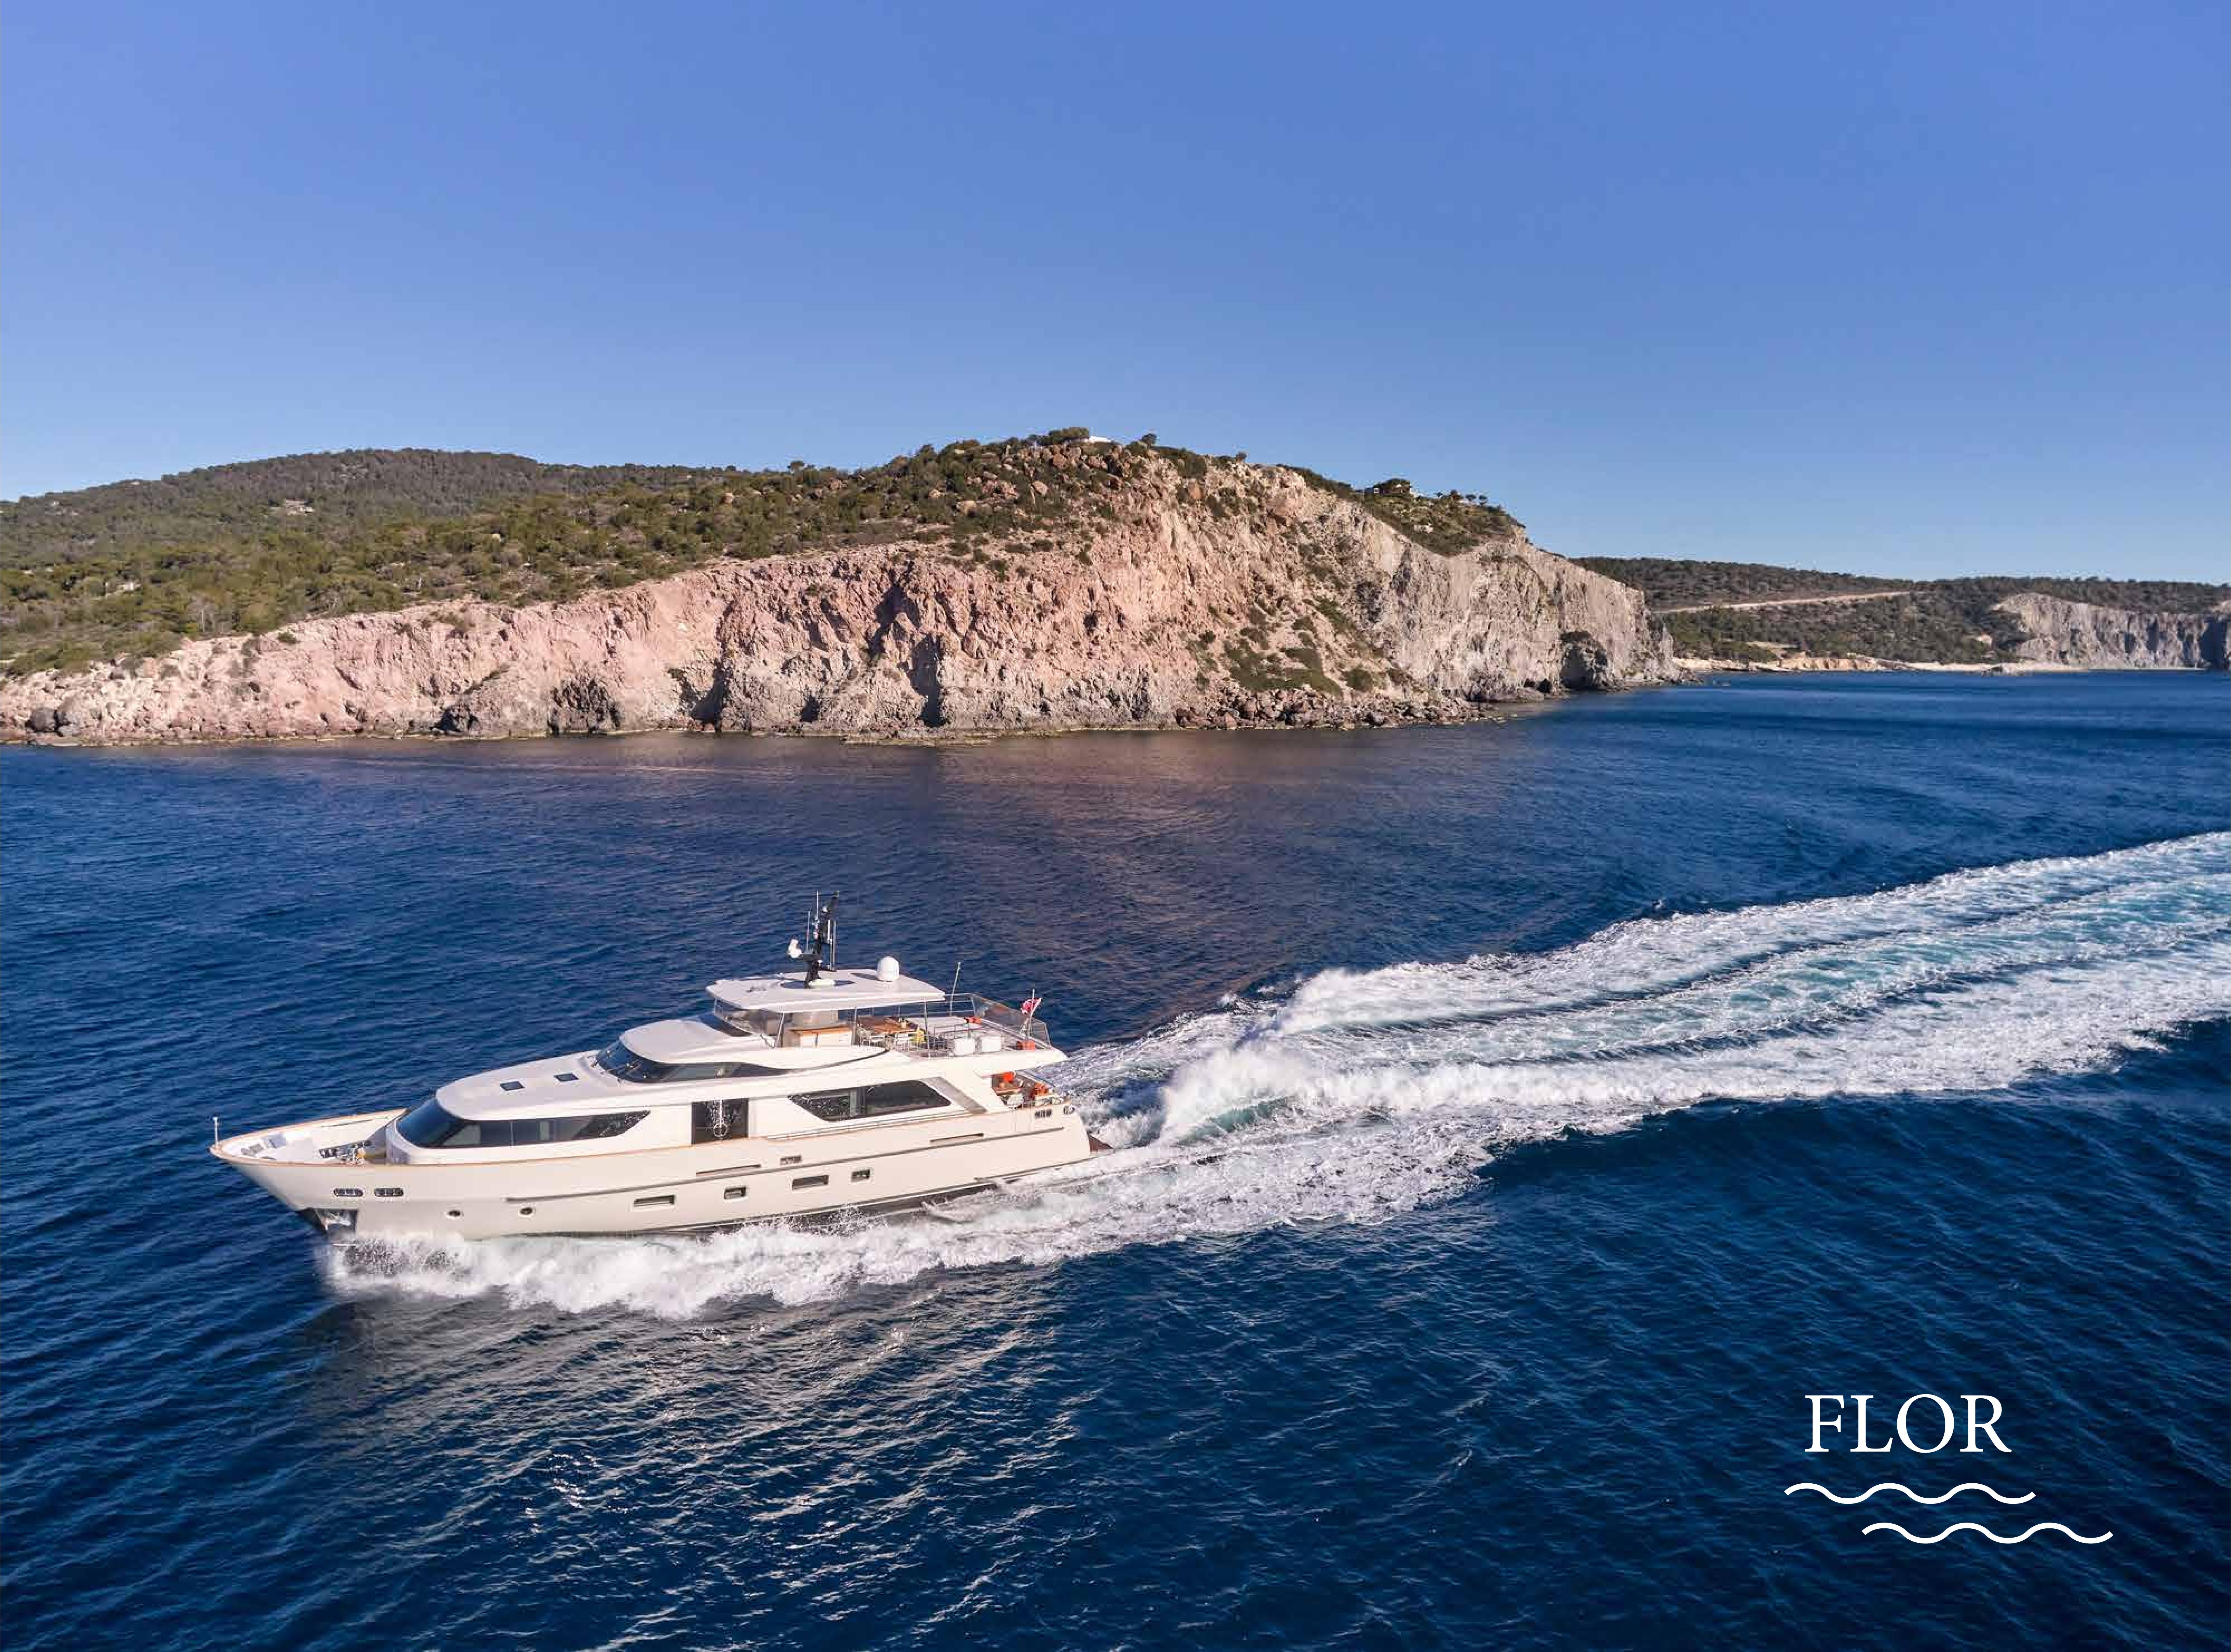

### SPECIFICATIONS

LOA: 91'10"' (28.00M) BEAM: 23'20" (7.07M) DRAFT: 5'11" (1.80M) ENGINES: 2 X MTU, M72, 1207 HP EACH Cruising speed: 15 knots FUEL CONSUMPTION: 380 LIT/H