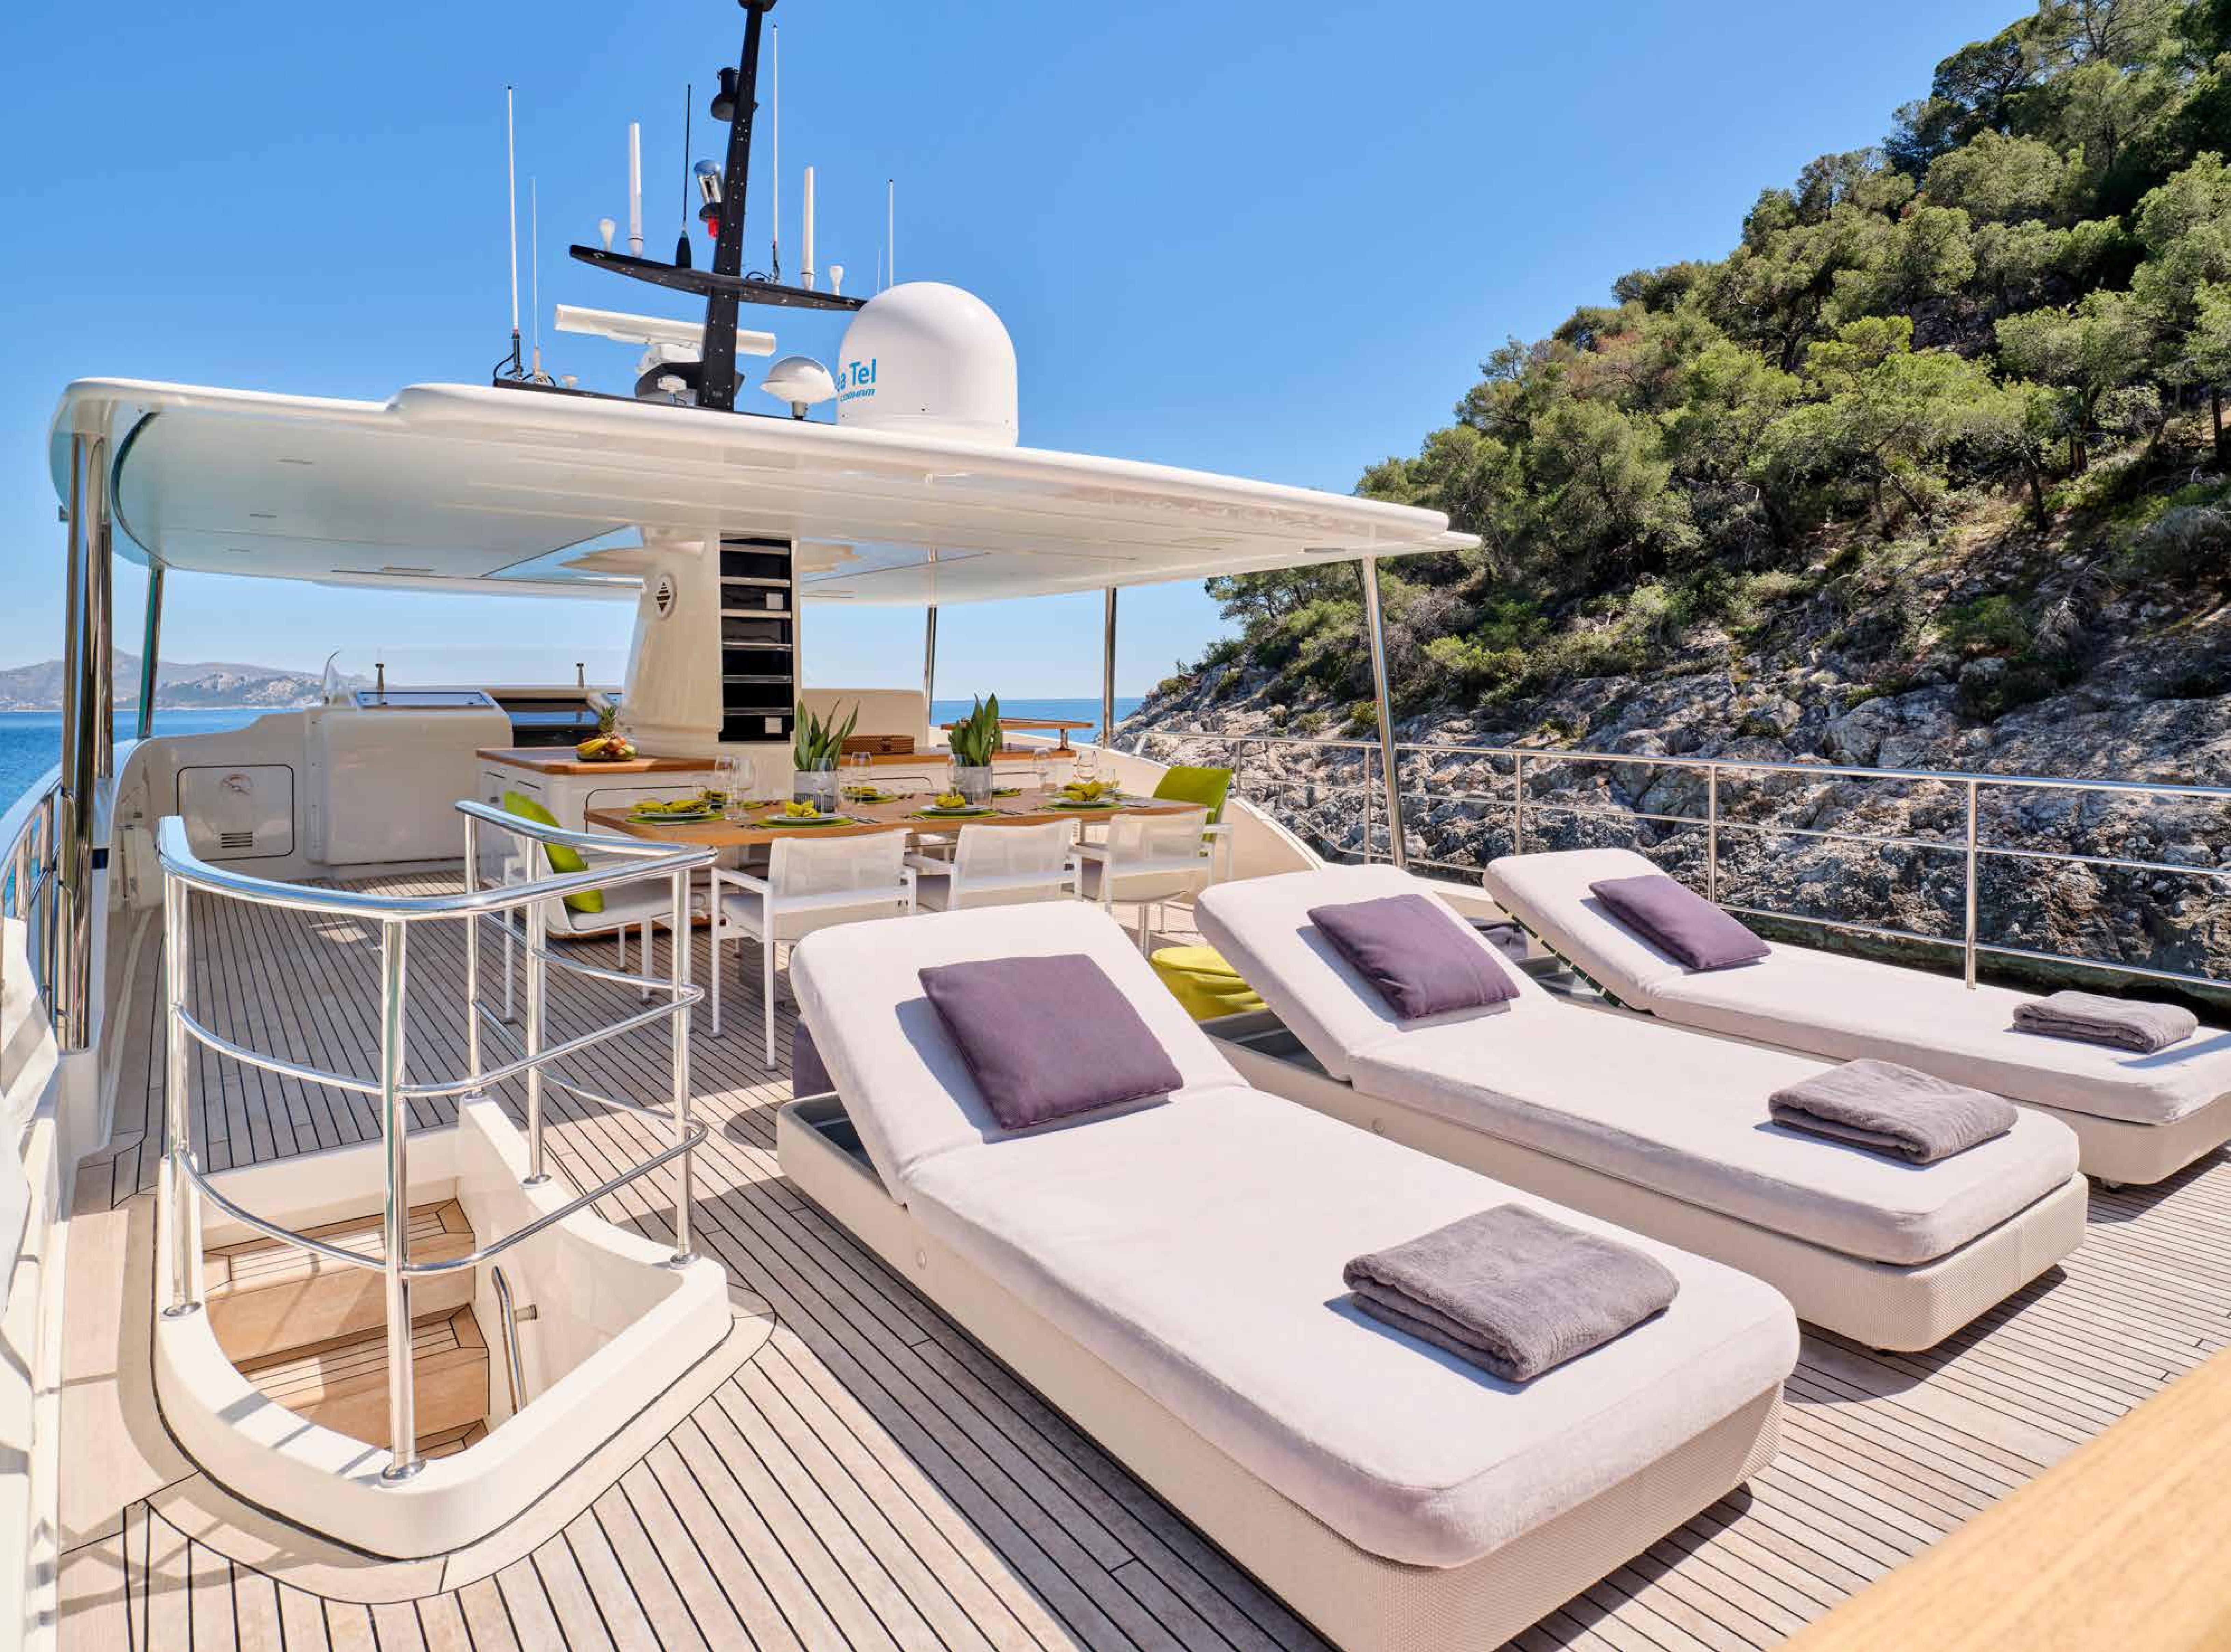

### FLYBRIDGE:

4K ULTRA HD I HIGH DYNAMIC RANGE (HDR) I SMART TV (GOOGLE TV) MAIN SALON: 43 INCHES SONY SMART 4K UHD LED KD-43X85J HDR, ATLANTIC SPEAKers bluetooth/denon-heos/blue ray cd player/apple tv/ NETFLIX/NOVA SAT TV/MINI IPAD CONTROLLER