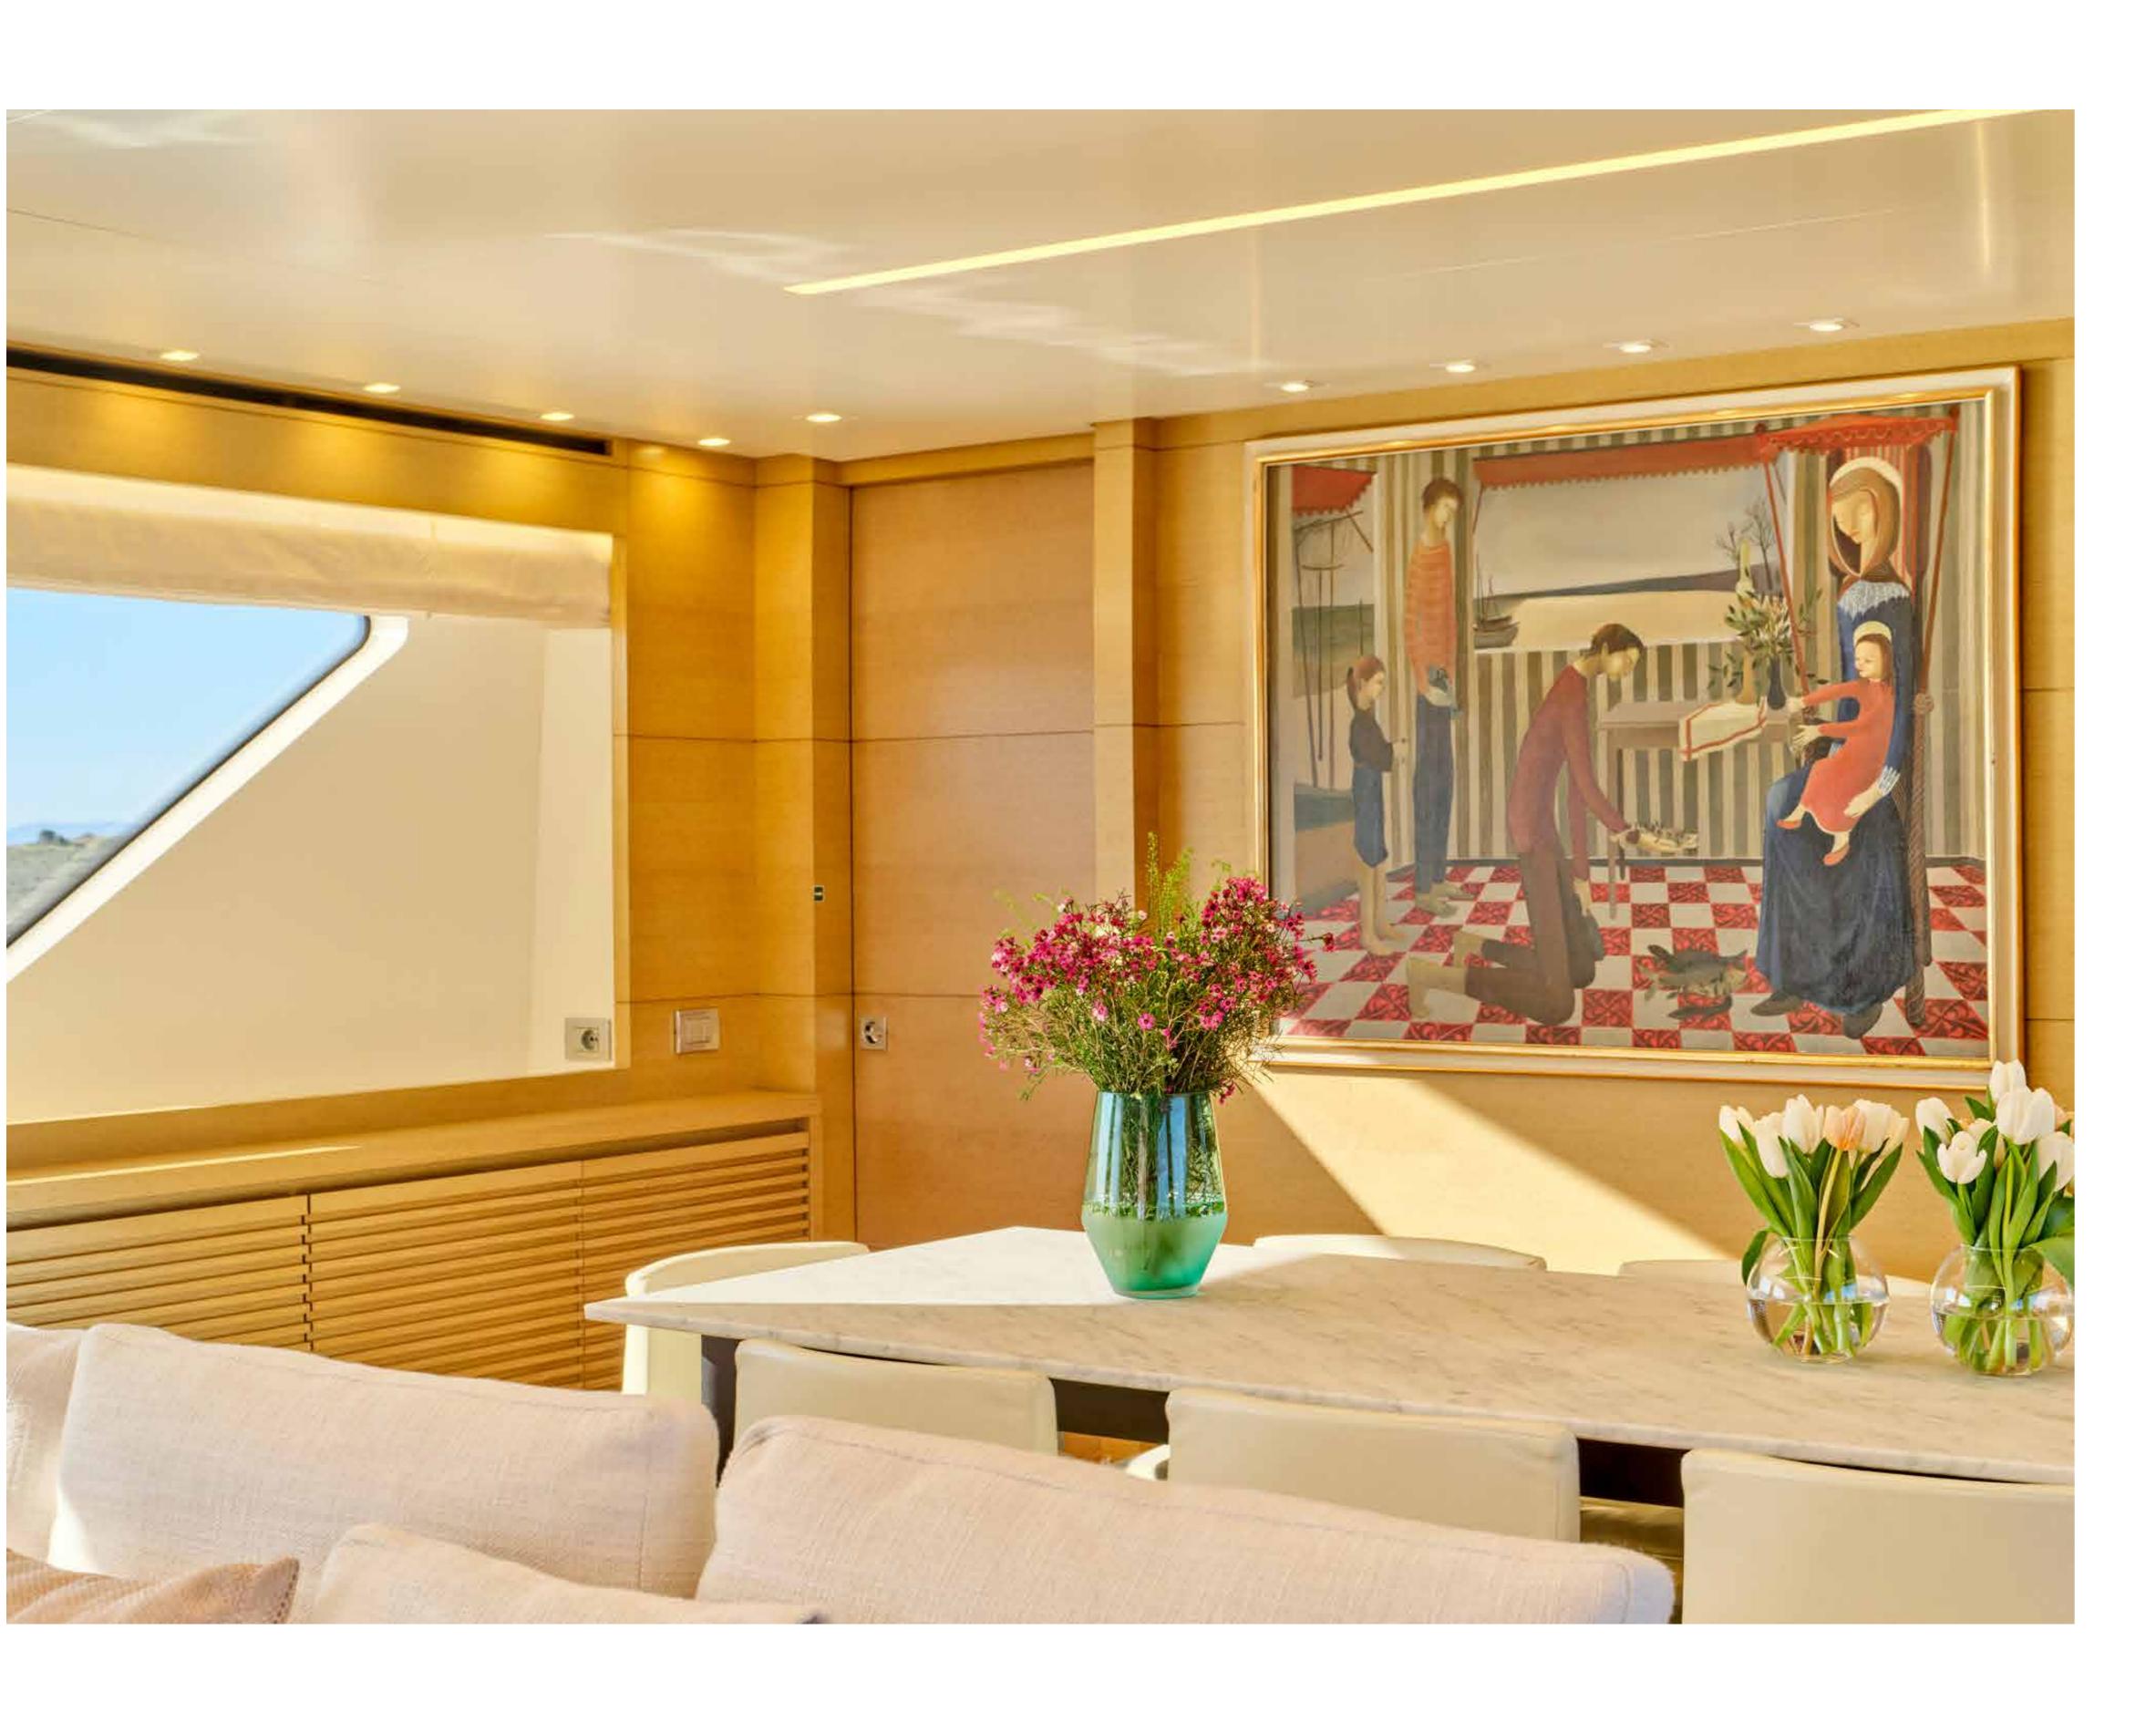

### ACCOMMODATION

4 CABINS COMPRISING: 1 X MASTER SUITE LOCATED ON THE MAIN DECK 1 X VIP SUITE LOCATED ON THE LOWER DECK 2 X TWIN STATEROOMS LOCATED ON THE LOWER DECK ALL EQUIPPED WITH ENSUITE FACILITIES

### EQUIPMENT & RECREATION

AUDIO VISUAL EQUIPMENT AND DECK FACILITIES: MASTER SUITE:

32 INCHES, SAMSUNG TV, ATLANTIC SPEAKERS BLUETOOTH/DE-NON-HEOS/ NETFLIX/ROKU STREAMING/MINI IPAD CONTROLLER

TWIN STATEROOM: 21 INCHES, SAMSUNG TV, MONITOR AUDIO SPEAKERS/DENON AVR-X1700H/ NETFLIX / ROKU STREAMING/POE CONTROLLER

### FLYBRIDGE:

4K ULTRA HD I HIGH DYNAMIC RANGE (HDR) I SMART TV (GOOGLE TV) MAIN SALON: 43 INCHES SONY SMART 4K UHD LED KD-43X85J HDR, ATLANTIC SPEAKers bluetooth/denon-heos/blue ray cd player/apple tv/ NETFLIX/NOVA SAT TV/MINI IPAD CONTROLLER