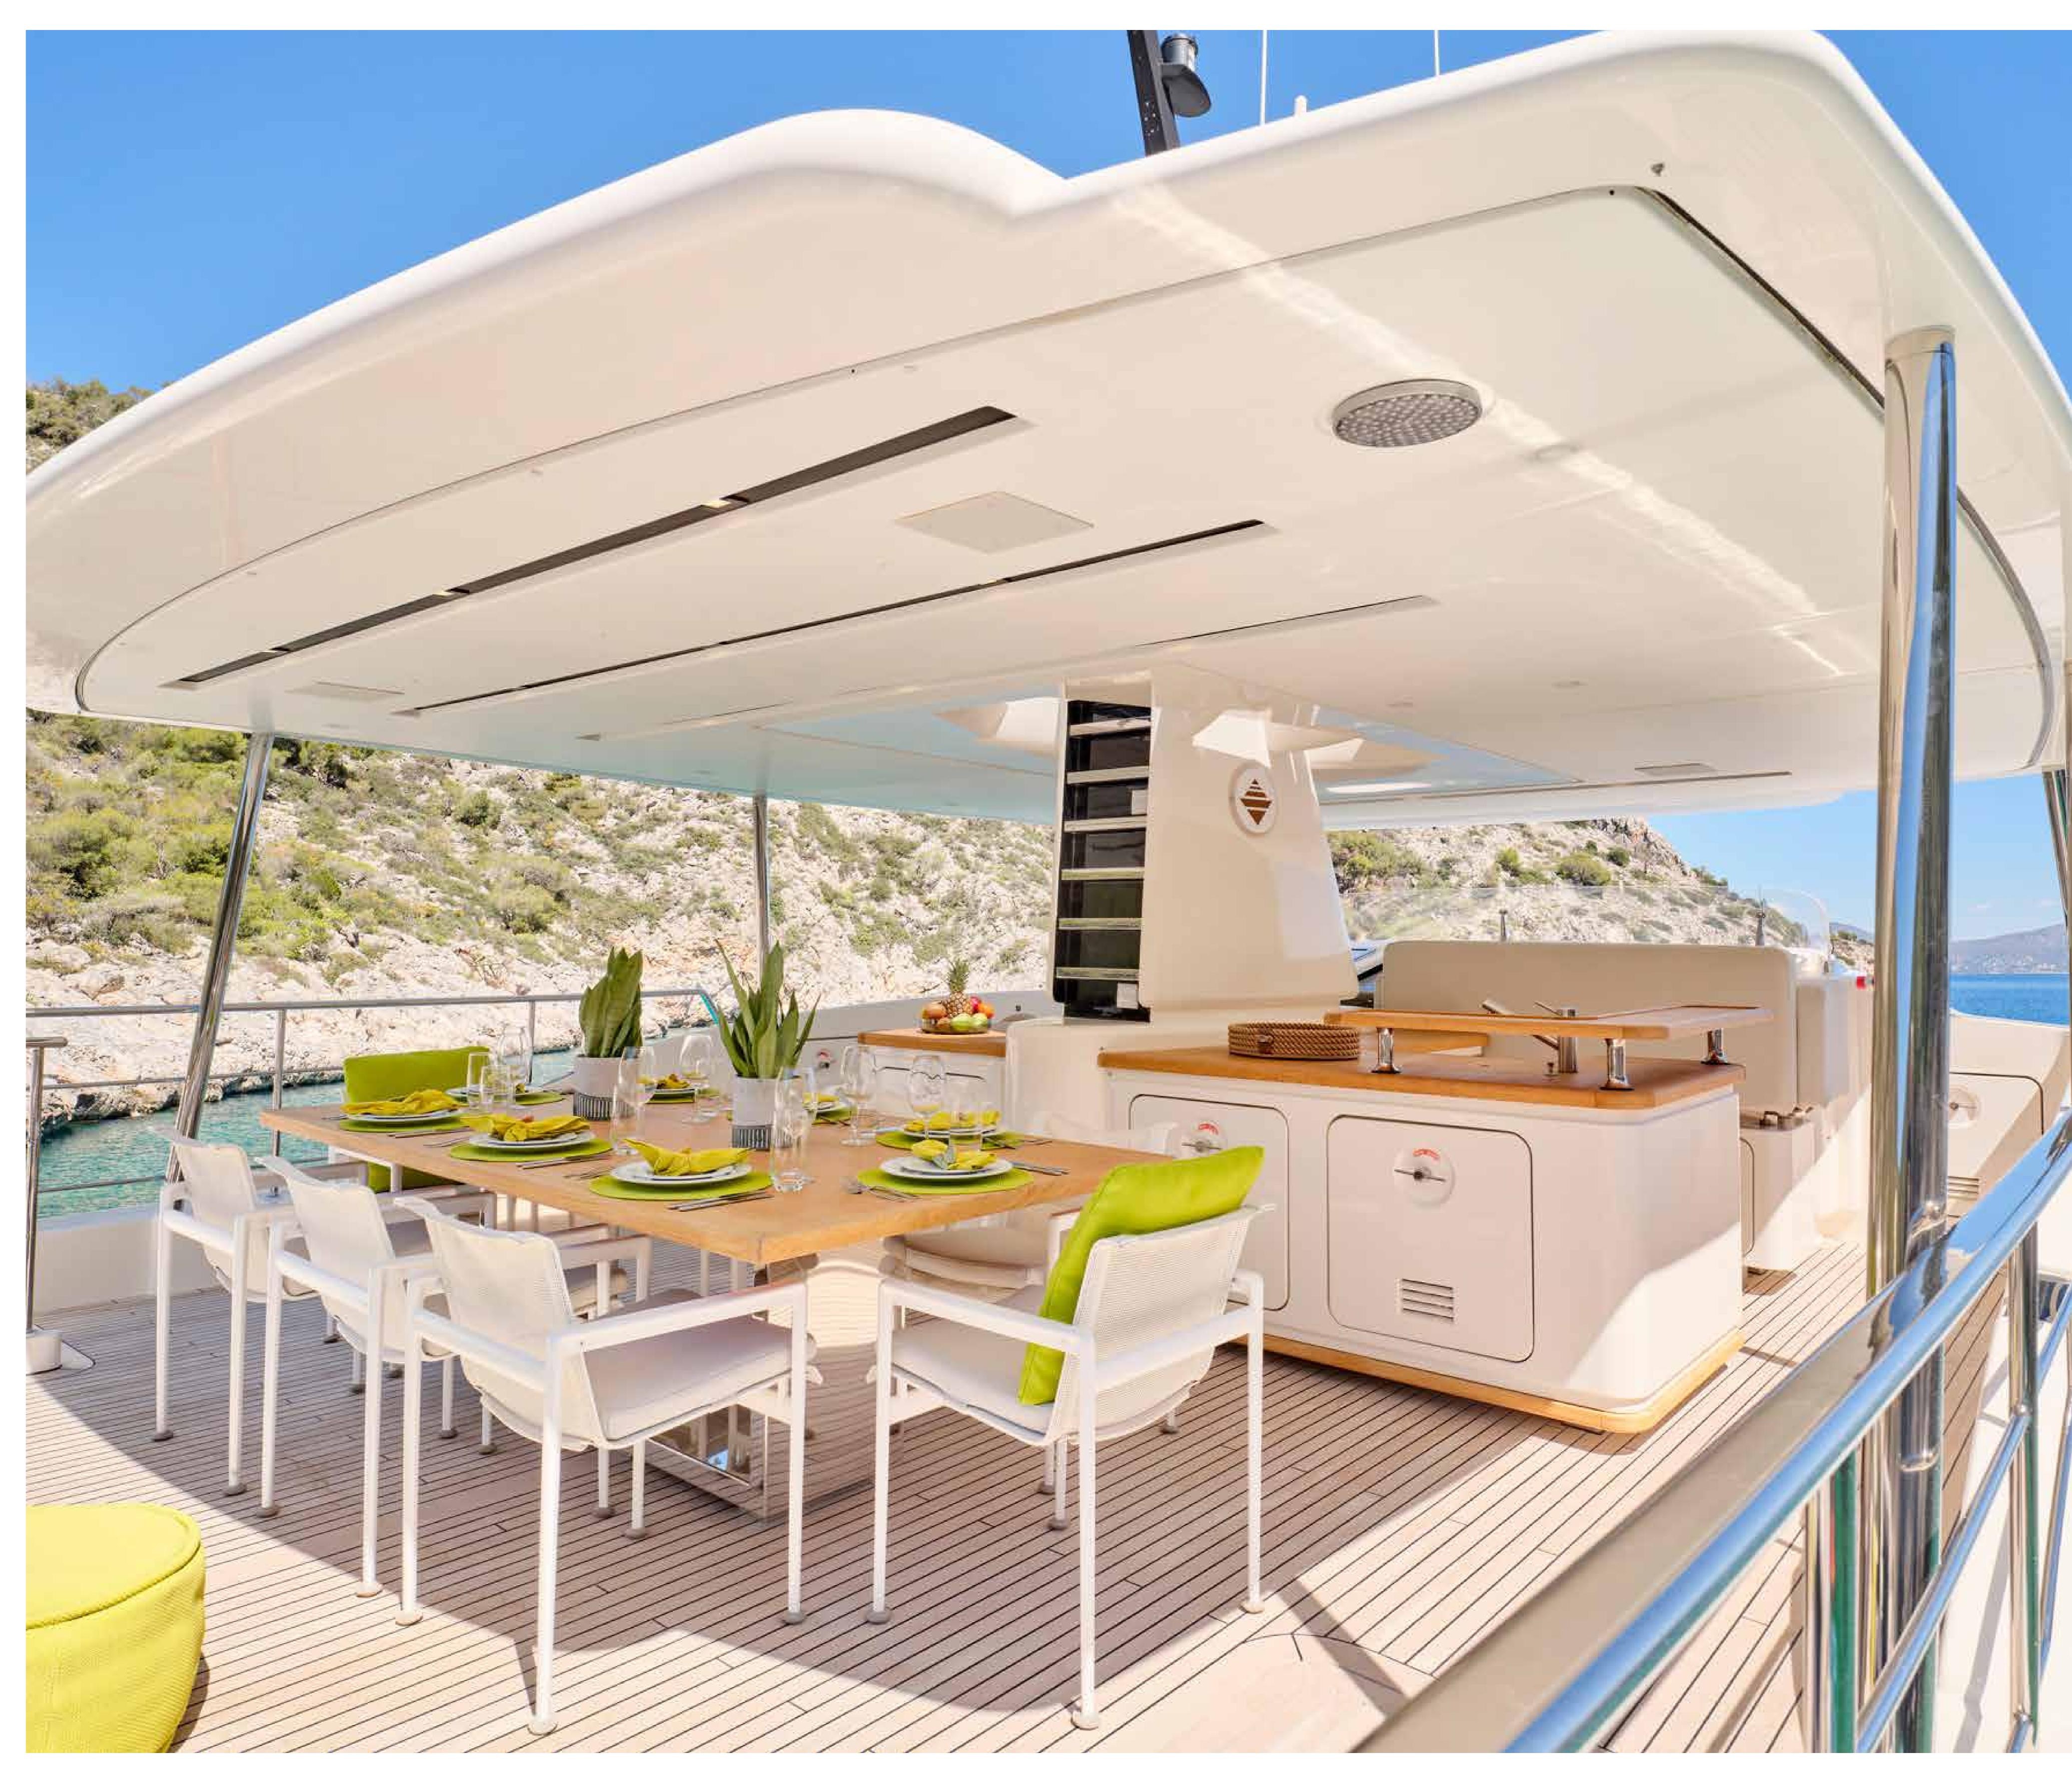

## TENDERS & TOYS:

- ENGINE 2 X SEABOBS F5 1 x FLITESCOOTER 1 X ADULT SKI 1 X MONOSKI 1 X JOBE WAKEBOARD
- 1 X INFLATABLE BANANA

- FISHING EQUIPMENT

1 X 3.80M ZODIAC WITH A 40HP YAMAHA OUTBOARD

1 X SEA DOO SPARK TRIXX 90 HP 4 X INFLATABLE STANDUP PADDLE BOARDS (3 JOBE AERO YARRA 10.6, 1 ARROW 2 11.30.6) 2 X SPINERA INFLATABLE KAYAKS (1 SEATER) 1 X INFLATABLE CANOE (2-SEATER) 1 X JOBE BREEZE TOWABLE (1 SEATER)

1 X SET OF JOBE CHILDREN'S WATERSKIS 1 X SEARAFT INFLATABLE PLATFORM (4X2X0.2) 1 X INFLATABLE TOWABLE SOFA SNORKELLING EQUIPMENT

### EQUIPMENT & RECREATION

AUDIO VISUAL EQUIPMENT AND DECK FACILITIES: MASTER SUITE:

32 INCHES, SAMSUNG TV, ATLANTIC SPEAKERS BLUETOOTH/DE-NON-HEOS/ NETFLIX/ROKU STREAMING/MINI IPAD CONTROLLER

TWIN STATEROOM: 21 INCHES, SAMSUNG TV, MONITOR AUDIO SPEAKERS/DENON AVR-X1700H/ NETFLIX / ROKU STREAMING/POE CONTROLLER