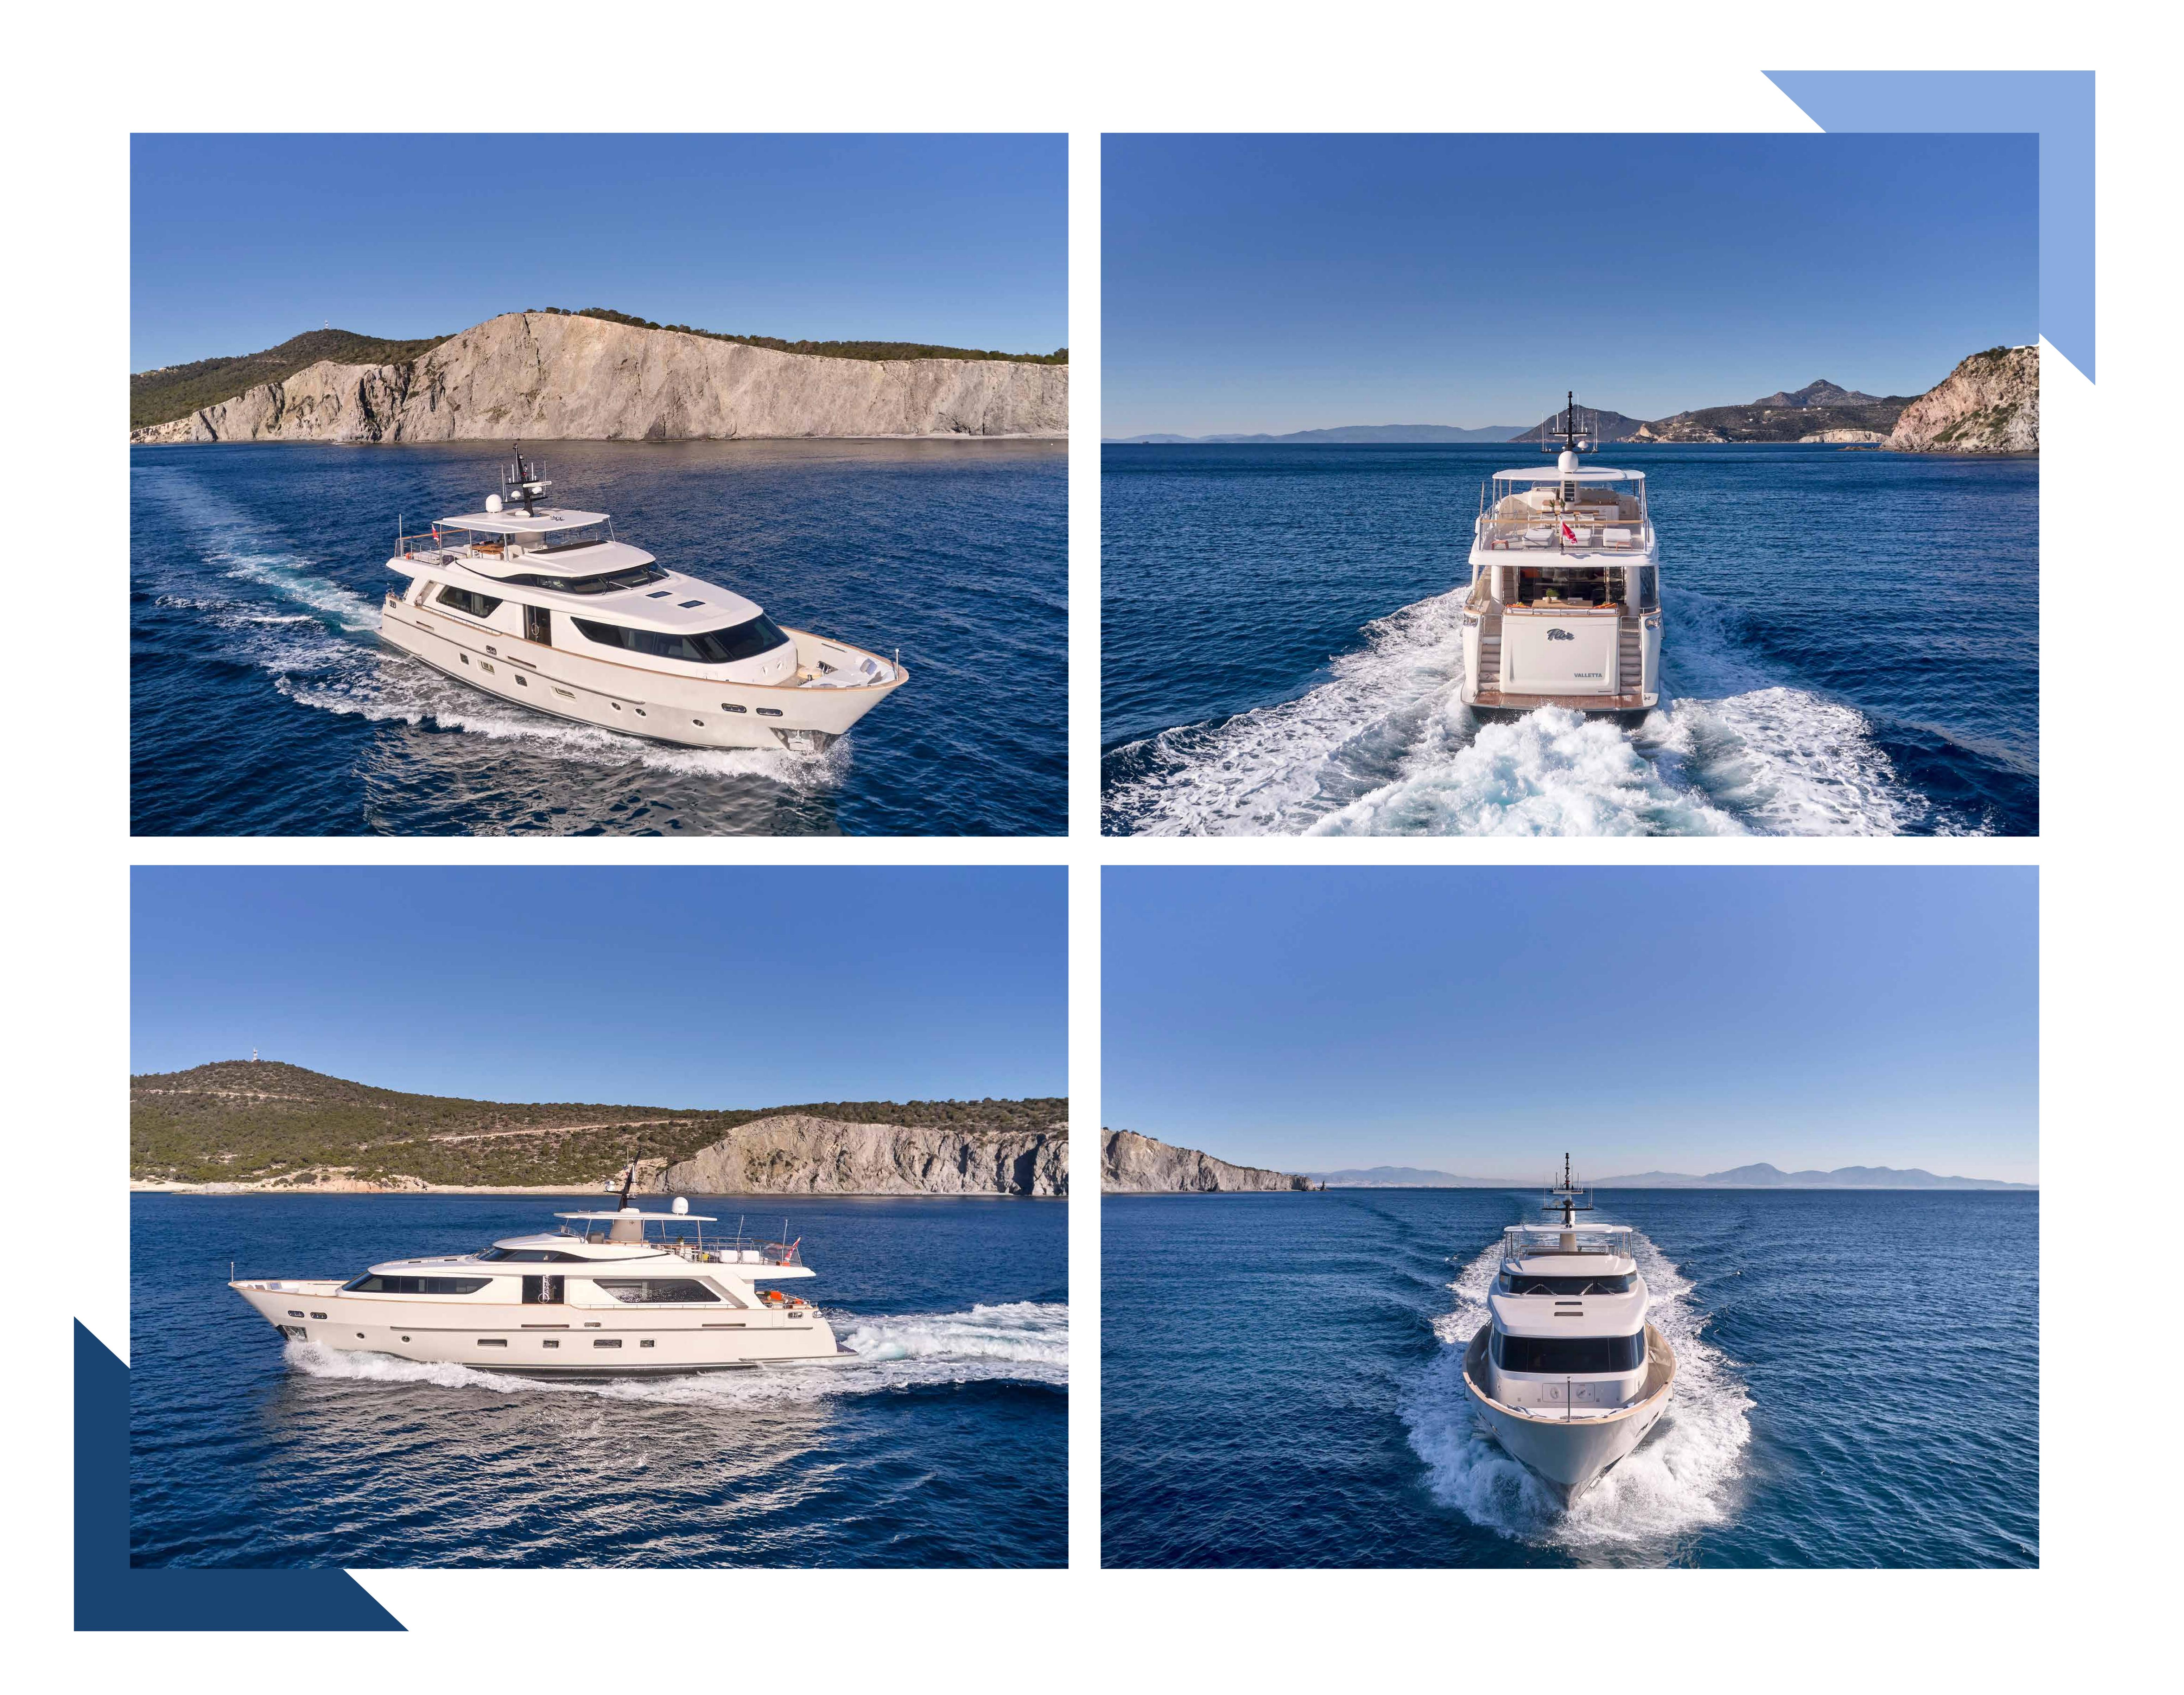

### SPECIFICATIONS

LOA: 91'10"' (28.00M) BEAM: 23'20" (7.07M) DRAFT: 5'11" (1.80M) ENGINES: 2 X MTU, M72, 1207 HP EACH Cruising speed: 15 knots FUEL CONSUMPTION: 380 LIT/H