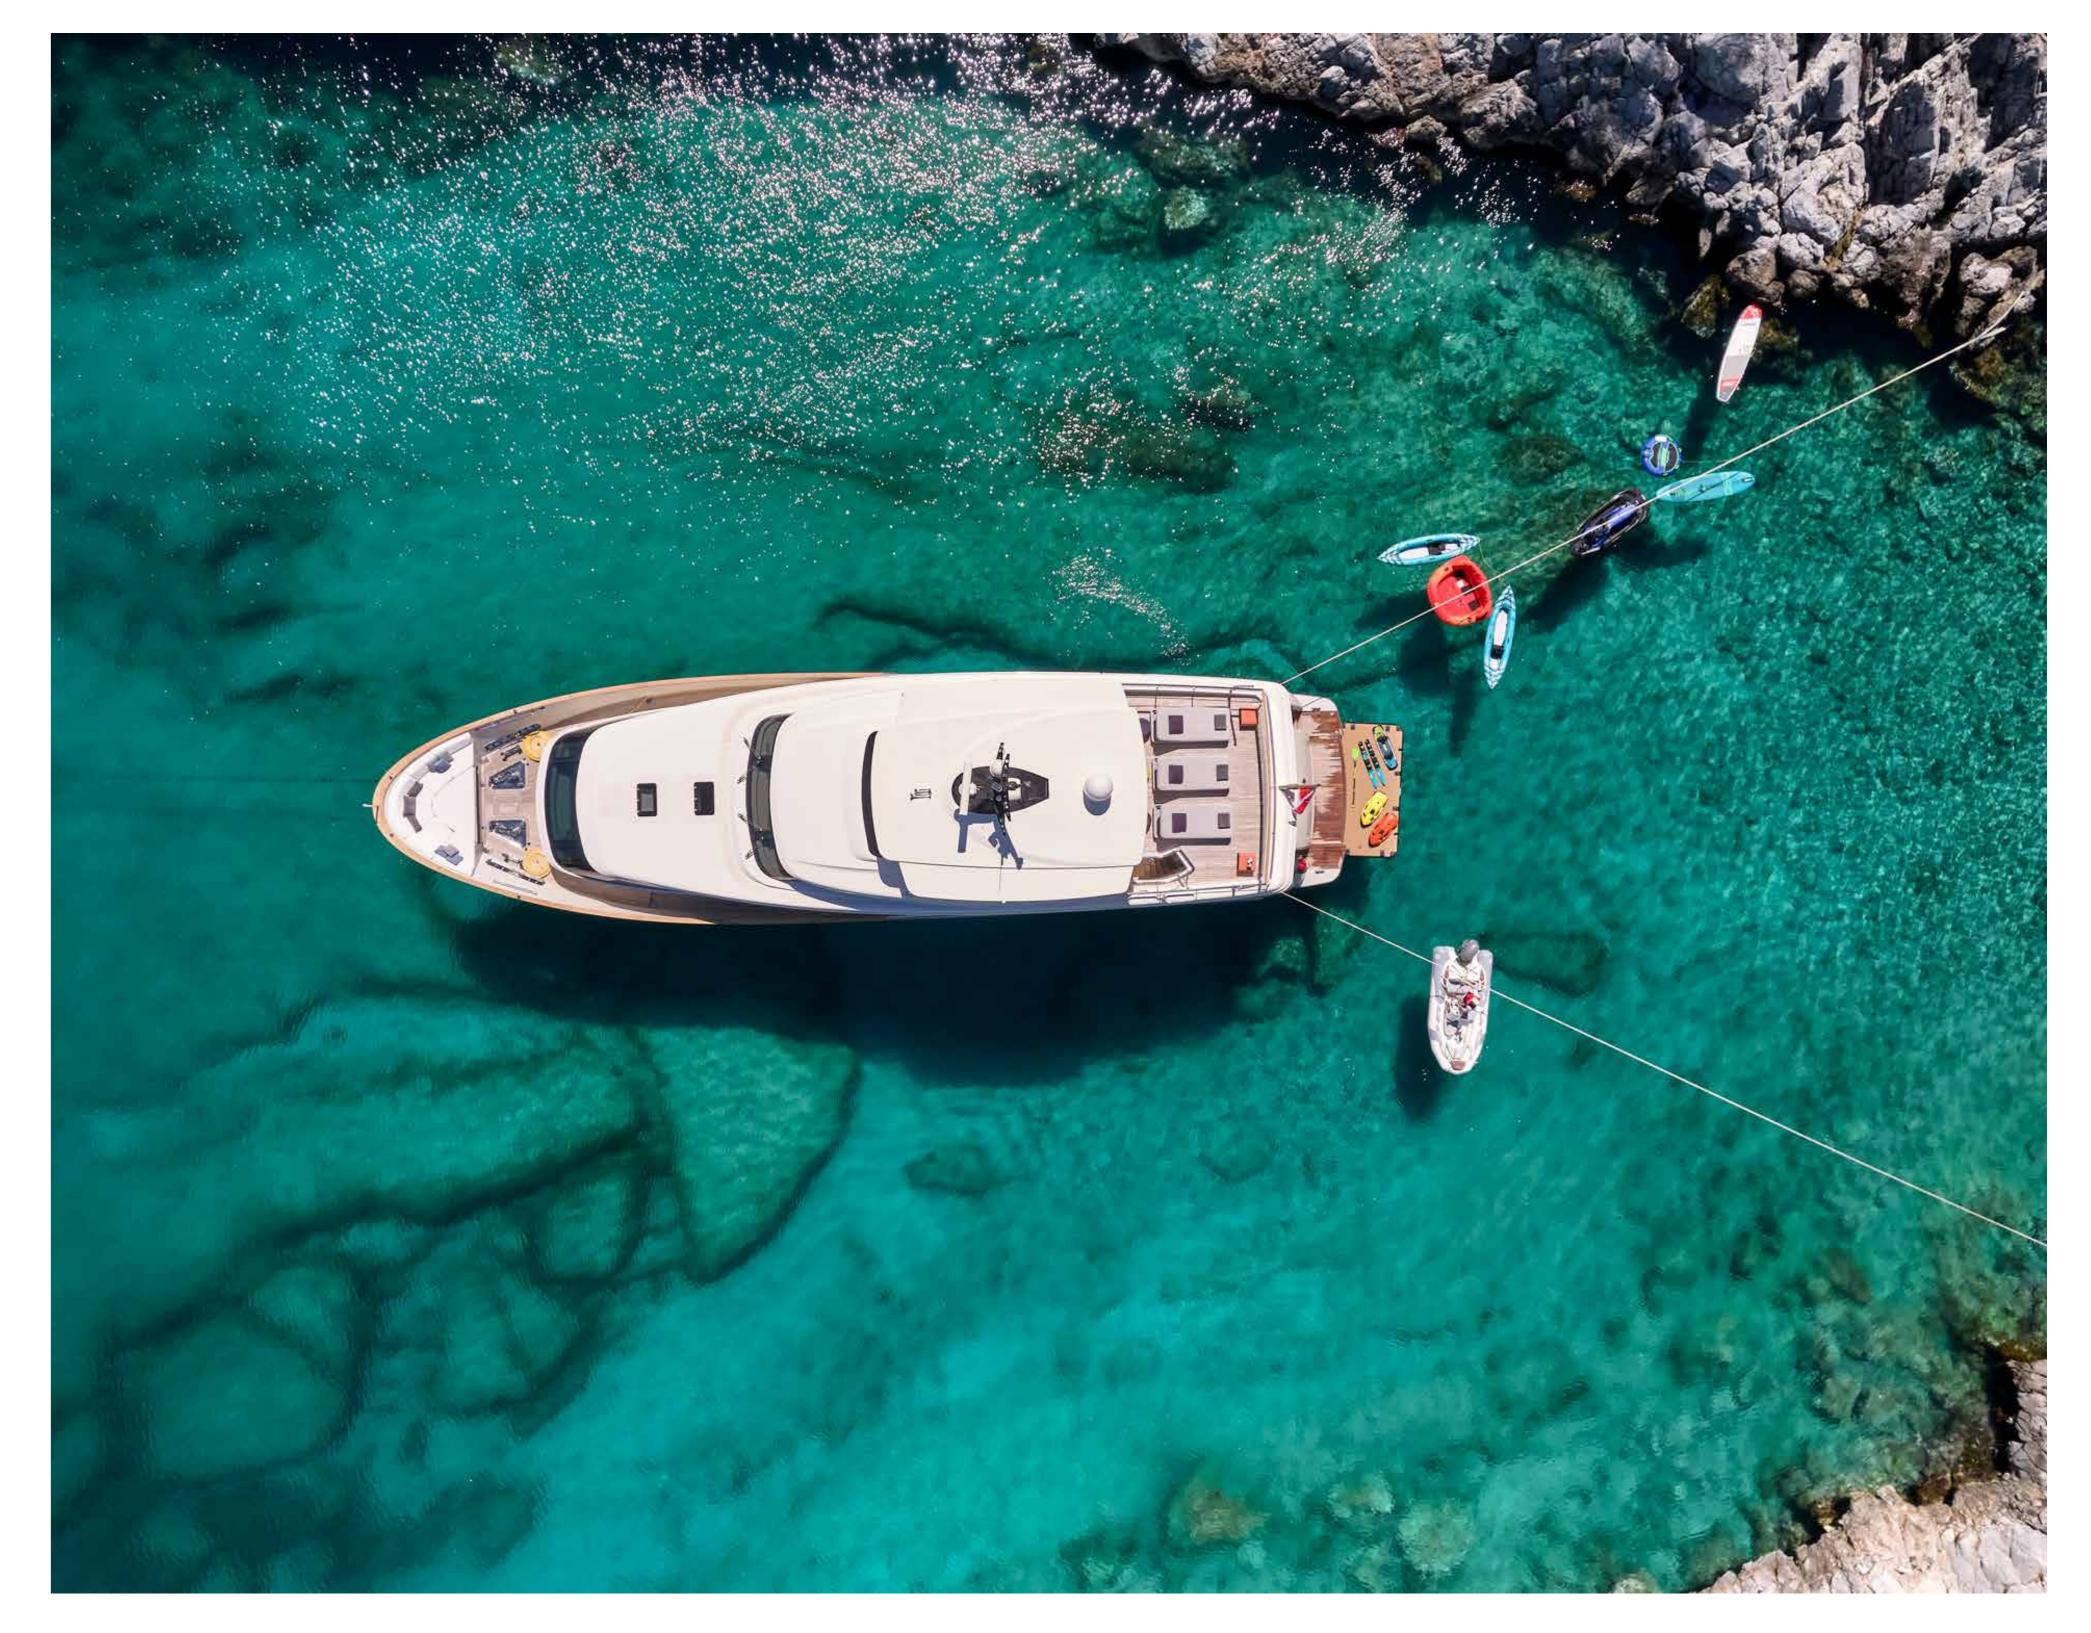

## TENDERS & TOYS:

- ENGINE 2 X SEABOBS F5 1 x FLITESCOOTER 1 X ADULT SKI 1 X MONOSKI 1 X JOBE WAKEBOARD
- 1 X INFLATABLE BANANA

- FISHING EQUIPMENT

1 X 3.80M ZODIAC WITH A 40HP YAMAHA OUTBOARD

1 X SEA DOO SPARK TRIXX 90 HP 4 X INFLATABLE STANDUP PADDLE BOARDS (3 JOBE AERO YARRA 10.6, 1 ARROW 2 11.30.6) 2 X SPINERA INFLATABLE KAYAKS (1 SEATER) 1 X INFLATABLE CANOE (2-SEATER) 1 X JOBE BREEZE TOWABLE (1 SEATER)

1 X SET OF JOBE CHILDREN'S WATERSKIS 1 X SEARAFT INFLATABLE PLATFORM (4X2X0.2) 1 X INFLATABLE TOWABLE SOFA SNORKELLING EQUIPMENT