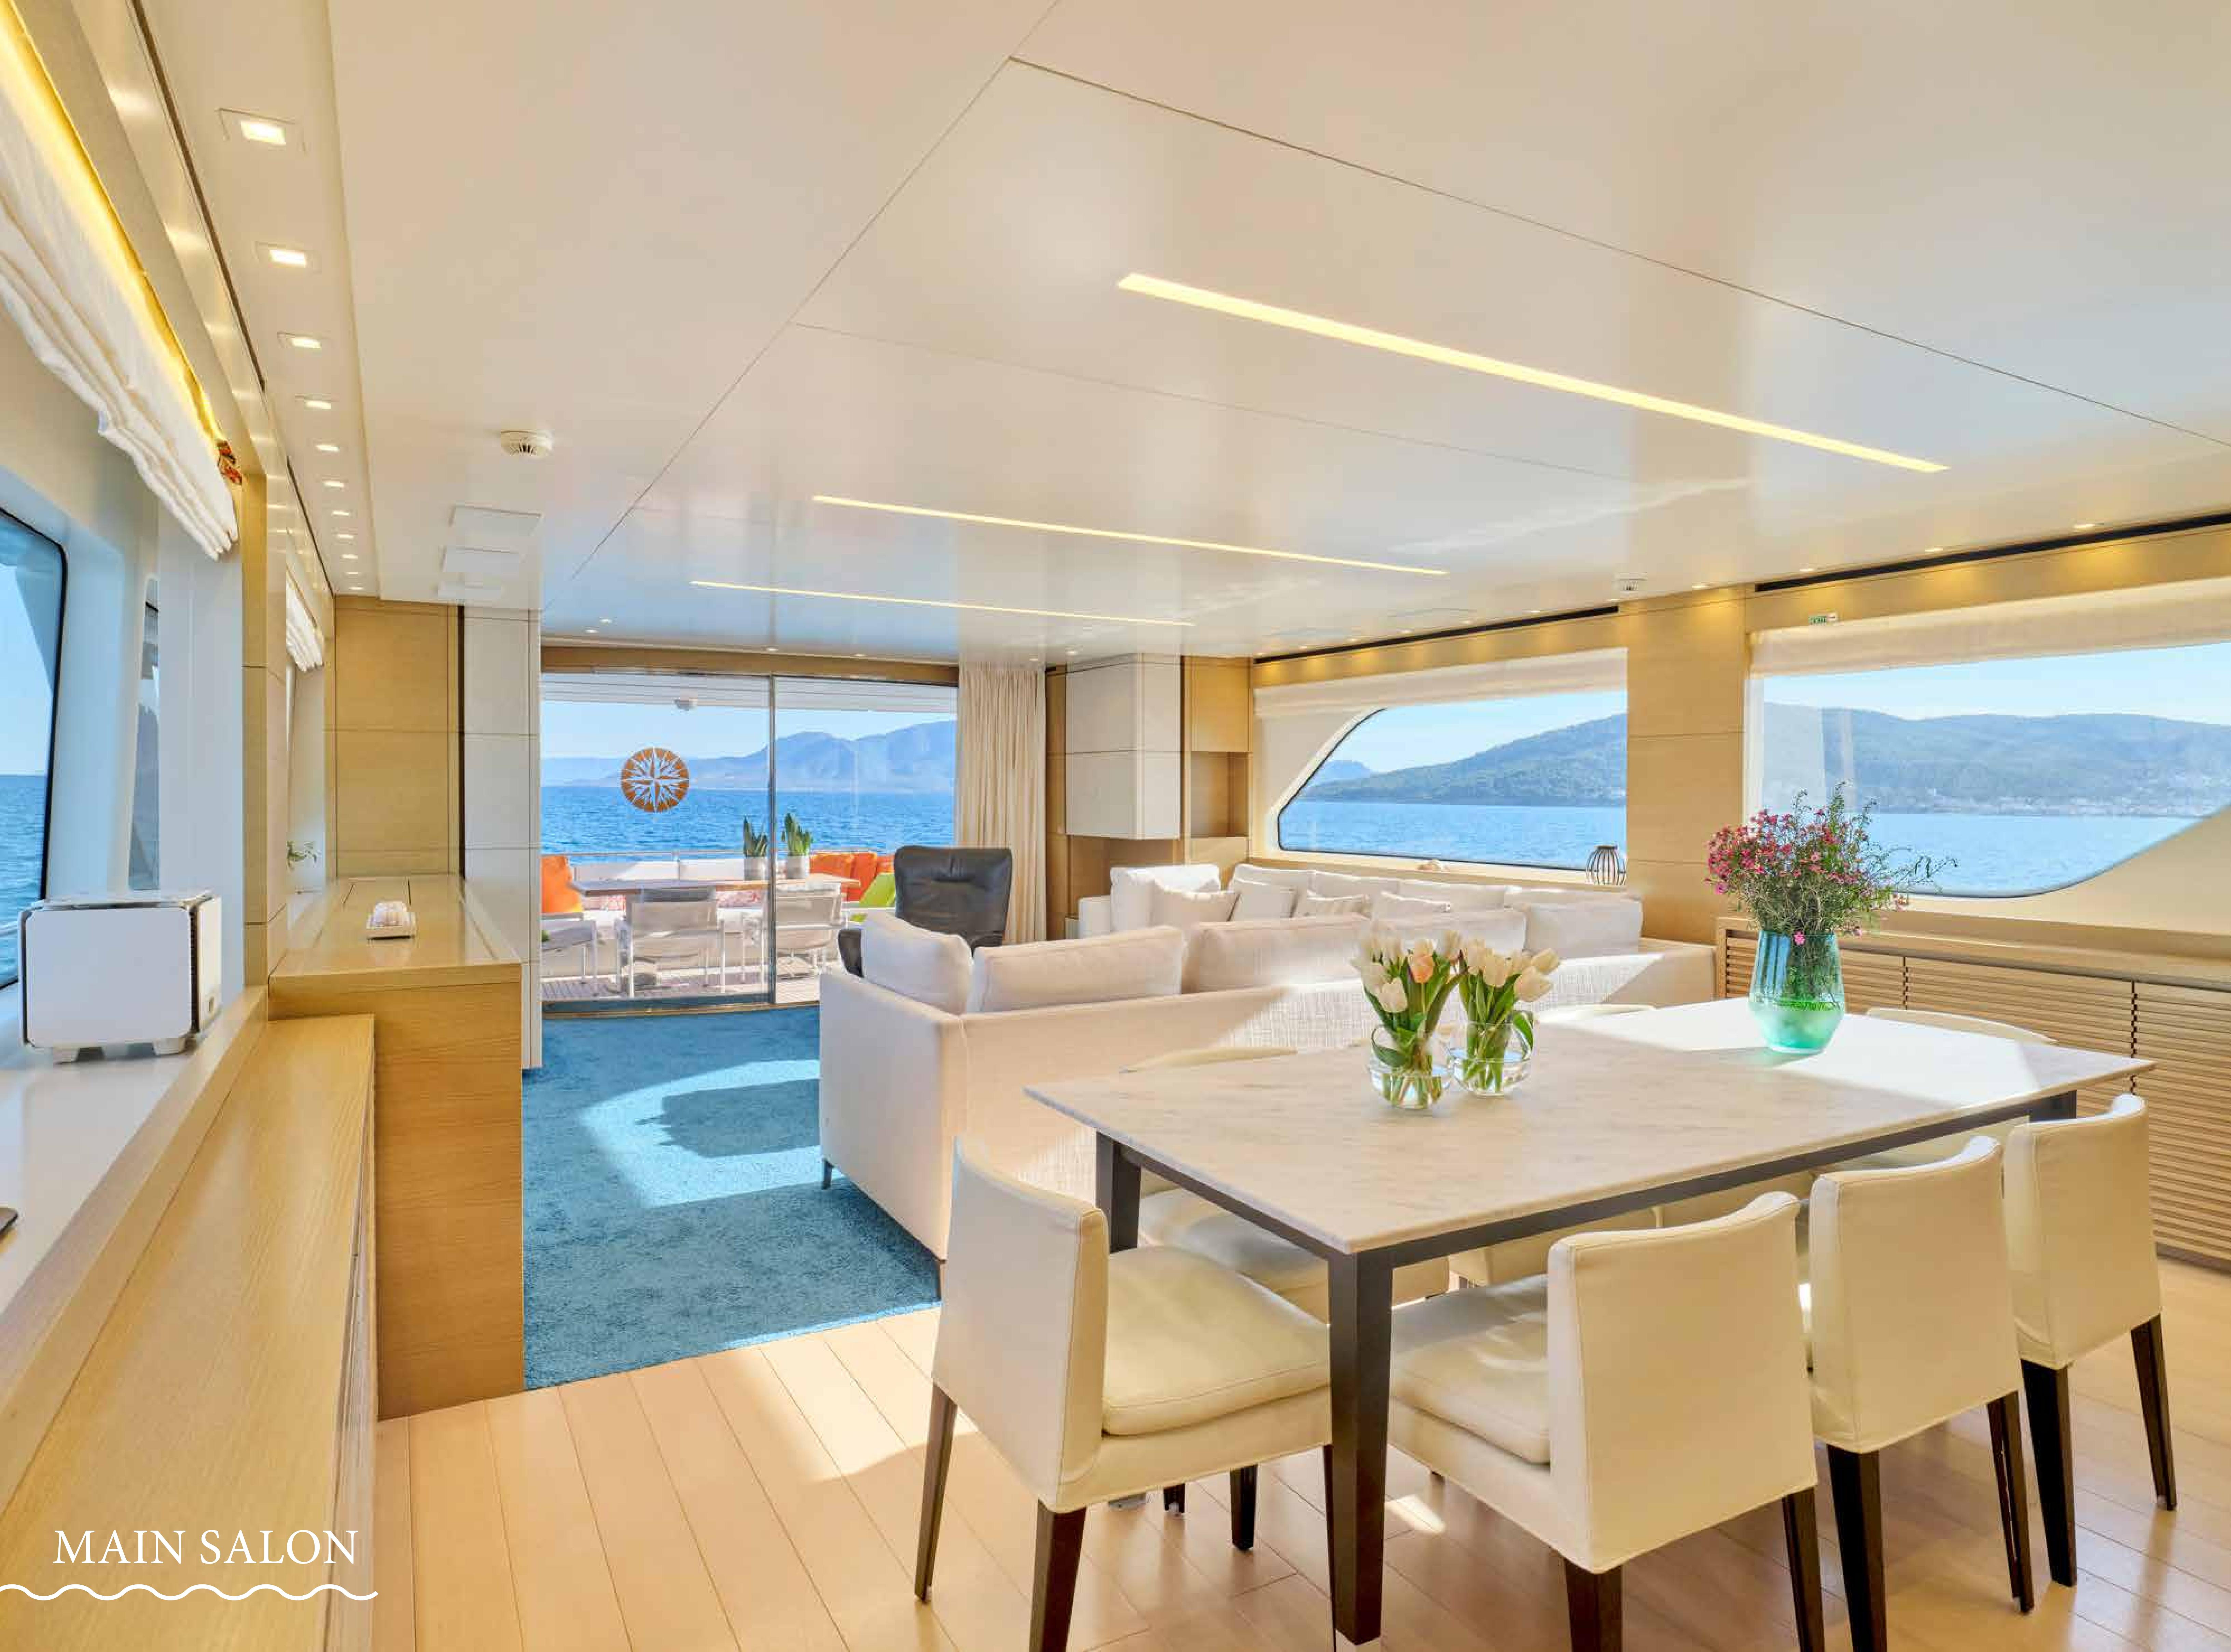

### FLYBRIDGE:

4K ULTRA HD I HIGH DYNAMIC RANGE (HDR) I SMART TV (GOOGLE TV) MAIN SALON: 43 INCHES SONY SMART 4K UHD LED KD-43X85J HDR, ATLANTIC SPEAKers bluetooth/denon-heos/blue ray cd player/apple tv/ NETFLIX/NOVA SAT TV/MINI IPAD CONTROLLER