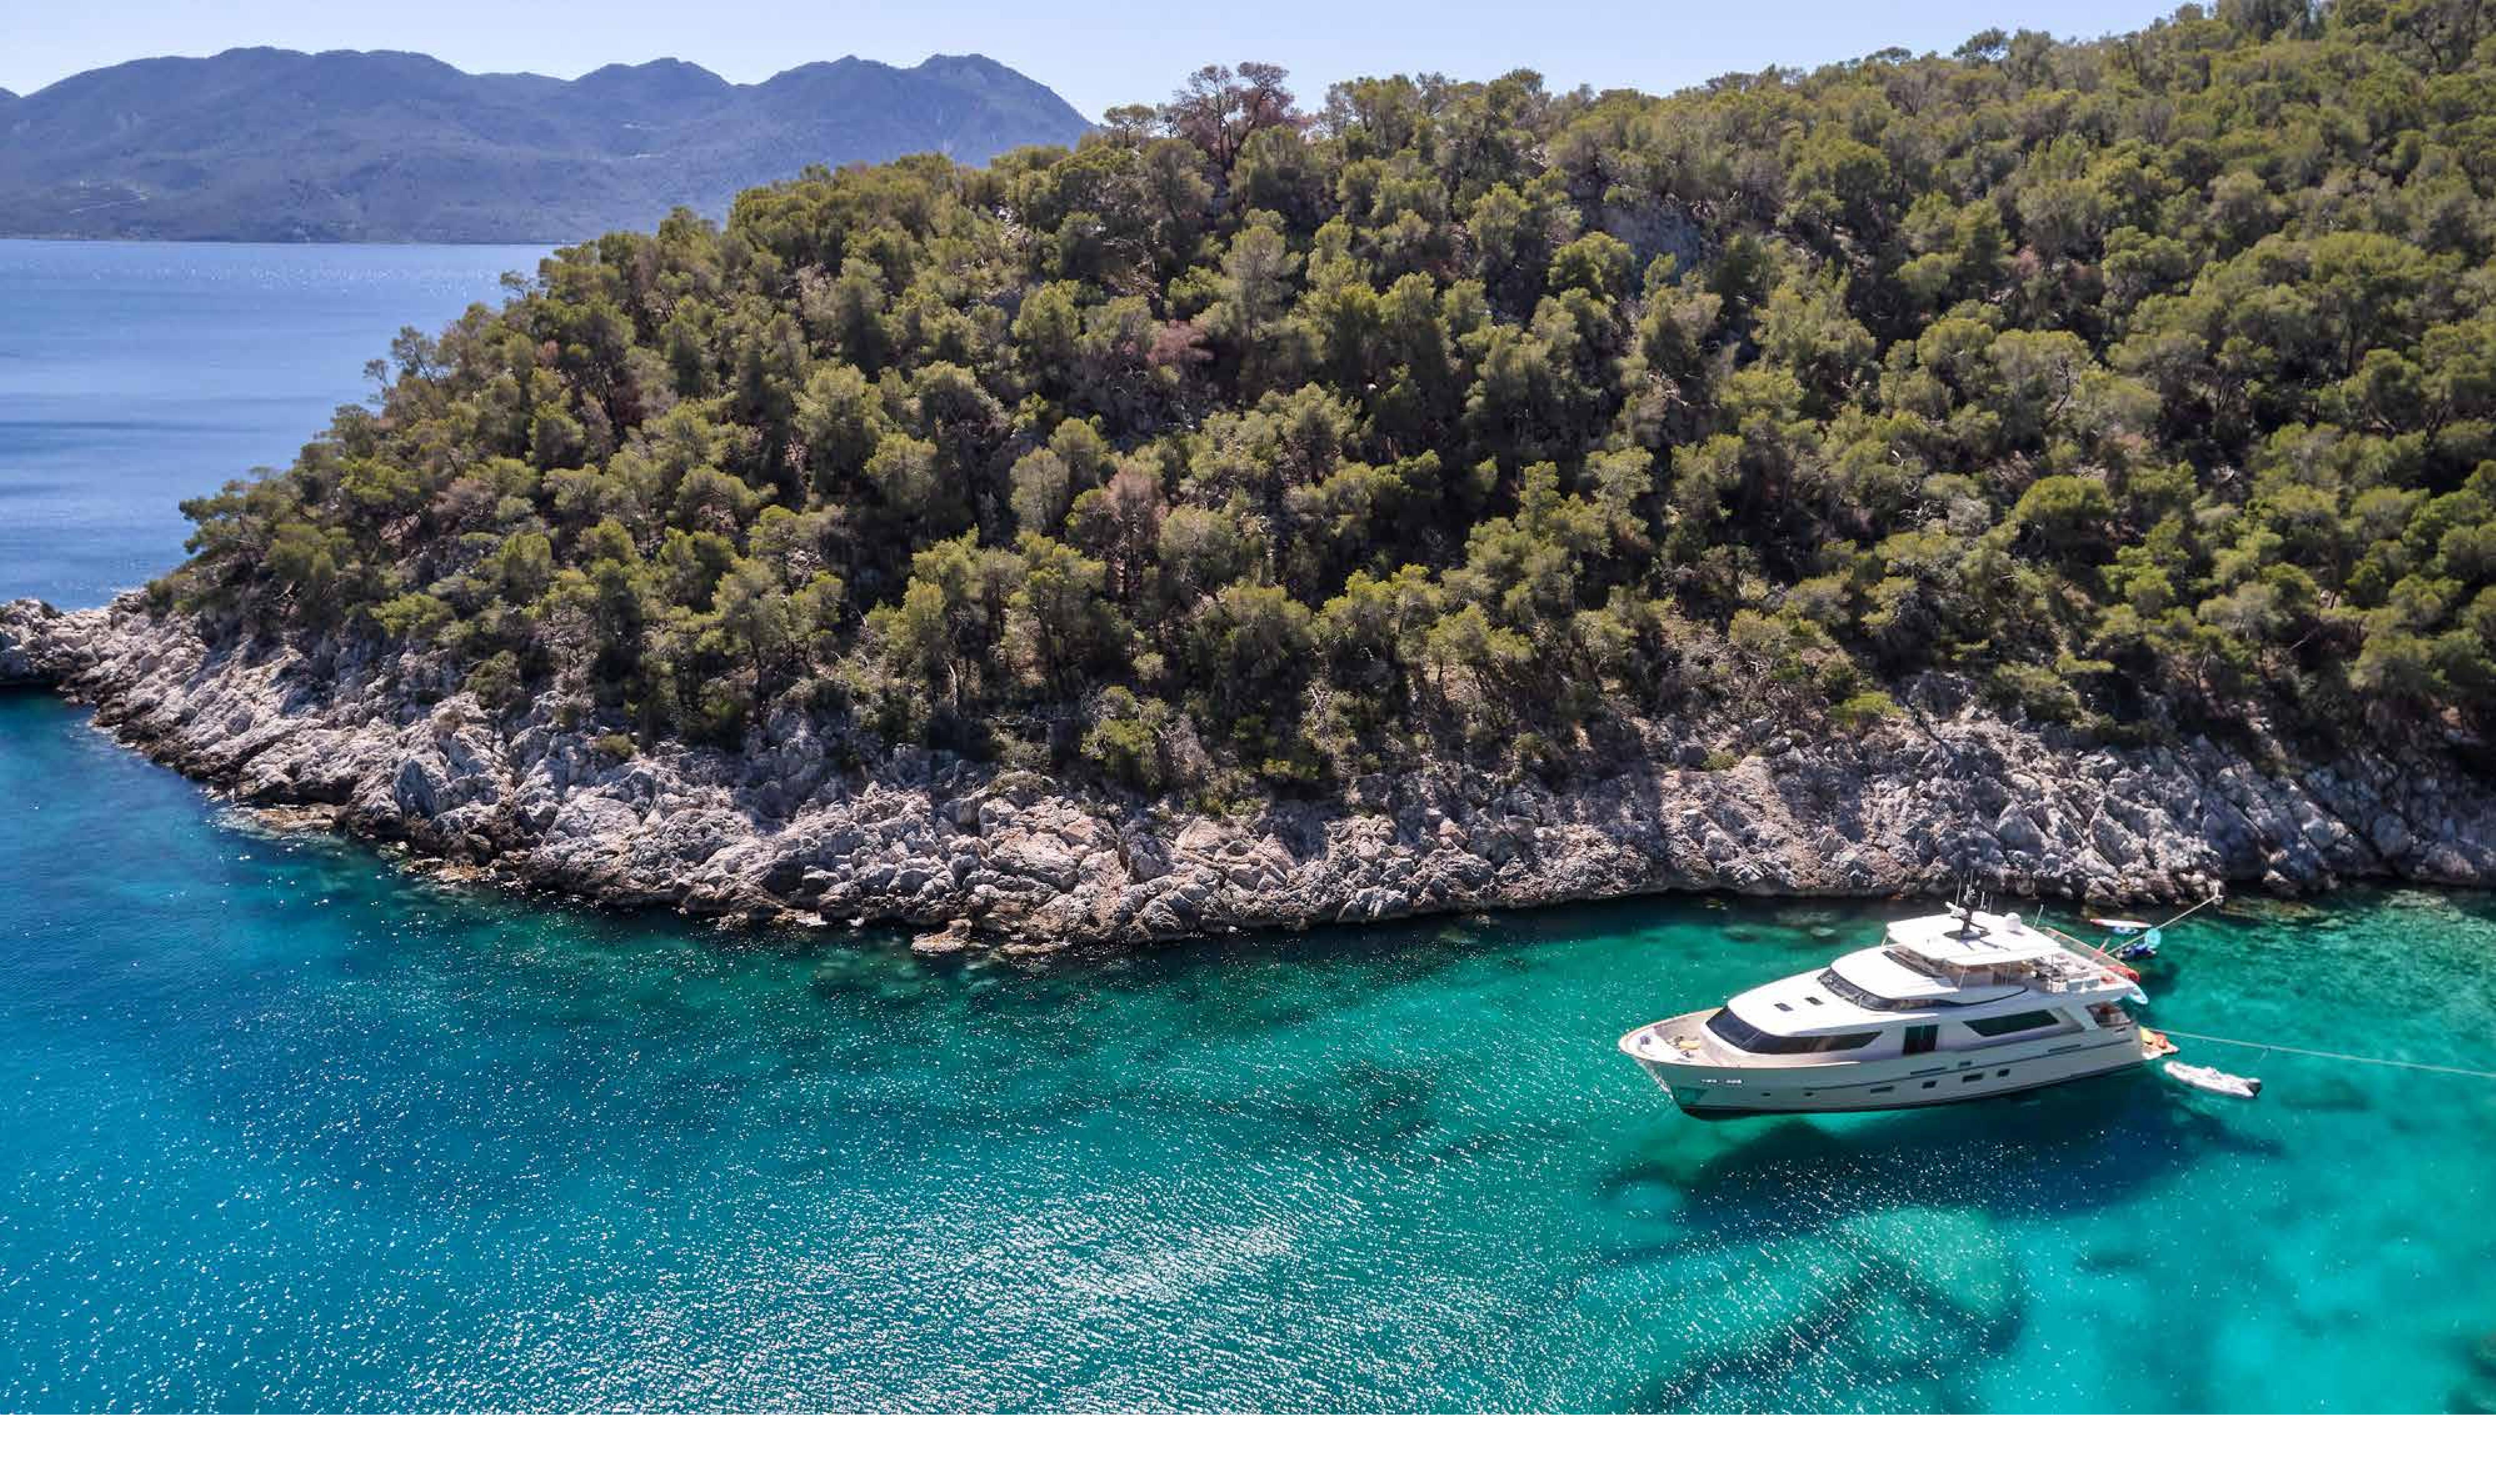

: 15 knots FUEL CONSUMPTION: 380 LIT/H

### ACCOMMODATION

4 CABINS COMPRISING: 1 X MASTER SUITE LOCATED ON THE MAIN DECK 1 X VIP SUITE LOCATED ON THE LOWER DECK 2 X TWIN STATEROOMS LOCATED ON THE LOWER DECK ALL EQUIPPED WITH ENSUITE FACILITIES







## TENDERS & TOYS:

- ENGINE 2 X SEABOBS F5 1 x FLITESCOOTER 1 X ADULT SKI 1 X MONOSKI 1 X JOBE WAKEBOARD
- 1 X INFLATABLE BANANA

- FISHING EQUIPMENT

1 X 3.80M ZODIAC WITH A 40HP YAMAHA OUTBOARD

1 X SEA DOO SPARK TRIXX 90 HP 4 X INFLATABLE STANDUP PADDLE BOARDS (3 JOBE AERO YARRA 10.6, 1 ARROW 2 11.30.6) 2 X SPINERA INFLATABLE KAYAKS (1 SEATER) 1 X INFLATABLE CANOE (2-SEATER) 1 X JOBE BREEZE TOWABLE (1 SEATER)

1 X SET OF JOBE CHILDREN'S WATERSKIS 1 X SEARAFT INFLATABLE PLATFORM (4X2X0.2) 1 X INFLATABLE TOWABLE SOFA SNORKELLING EQUIPMENT



### EQUIPMENT & RECREATION

AUDIO VISUAL EQUIPMENT AND DECK FACILITIES: MASTER SUITE:

32 INCHES, SAMSUNG TV, ATLANTIC SPEAKERS BLUETOOTH/DE-NON-HEOS/ NETFLIX/ROKU STREAMING/MINI IPAD CONTROLLER



TWIN STATEROOM: 21 INCHES, SAMSUNG TV, MONITOR AUDIO SPEAKERS/DENON AVR-X1700H/ NETFLIX / ROKU STREAMING/POE CONTROLLER

VIP SUITE: 32 INCHES, SAMSUNG TV, MONITOR AUDIO SPEAKERS/DENON AVR-X1700H/NETFLIX/ROKU STREAMING/POE CONTROLLER

### FLYBRIDGE:

4K ULTRA HD I HIGH DYNAMIC RANGE (HDR) I SMART TV (GOOGLE TV) MAIN SALON: 43 INCHES SONY SMART 4K UHD LED KD-43X85J HDR, ATLANTIC SPEAKers bluetooth/denon-heos/blue ray cd player/apple tv/ NETFLIX/NOVA SAT TV/MINI IPAD CONTROLLER