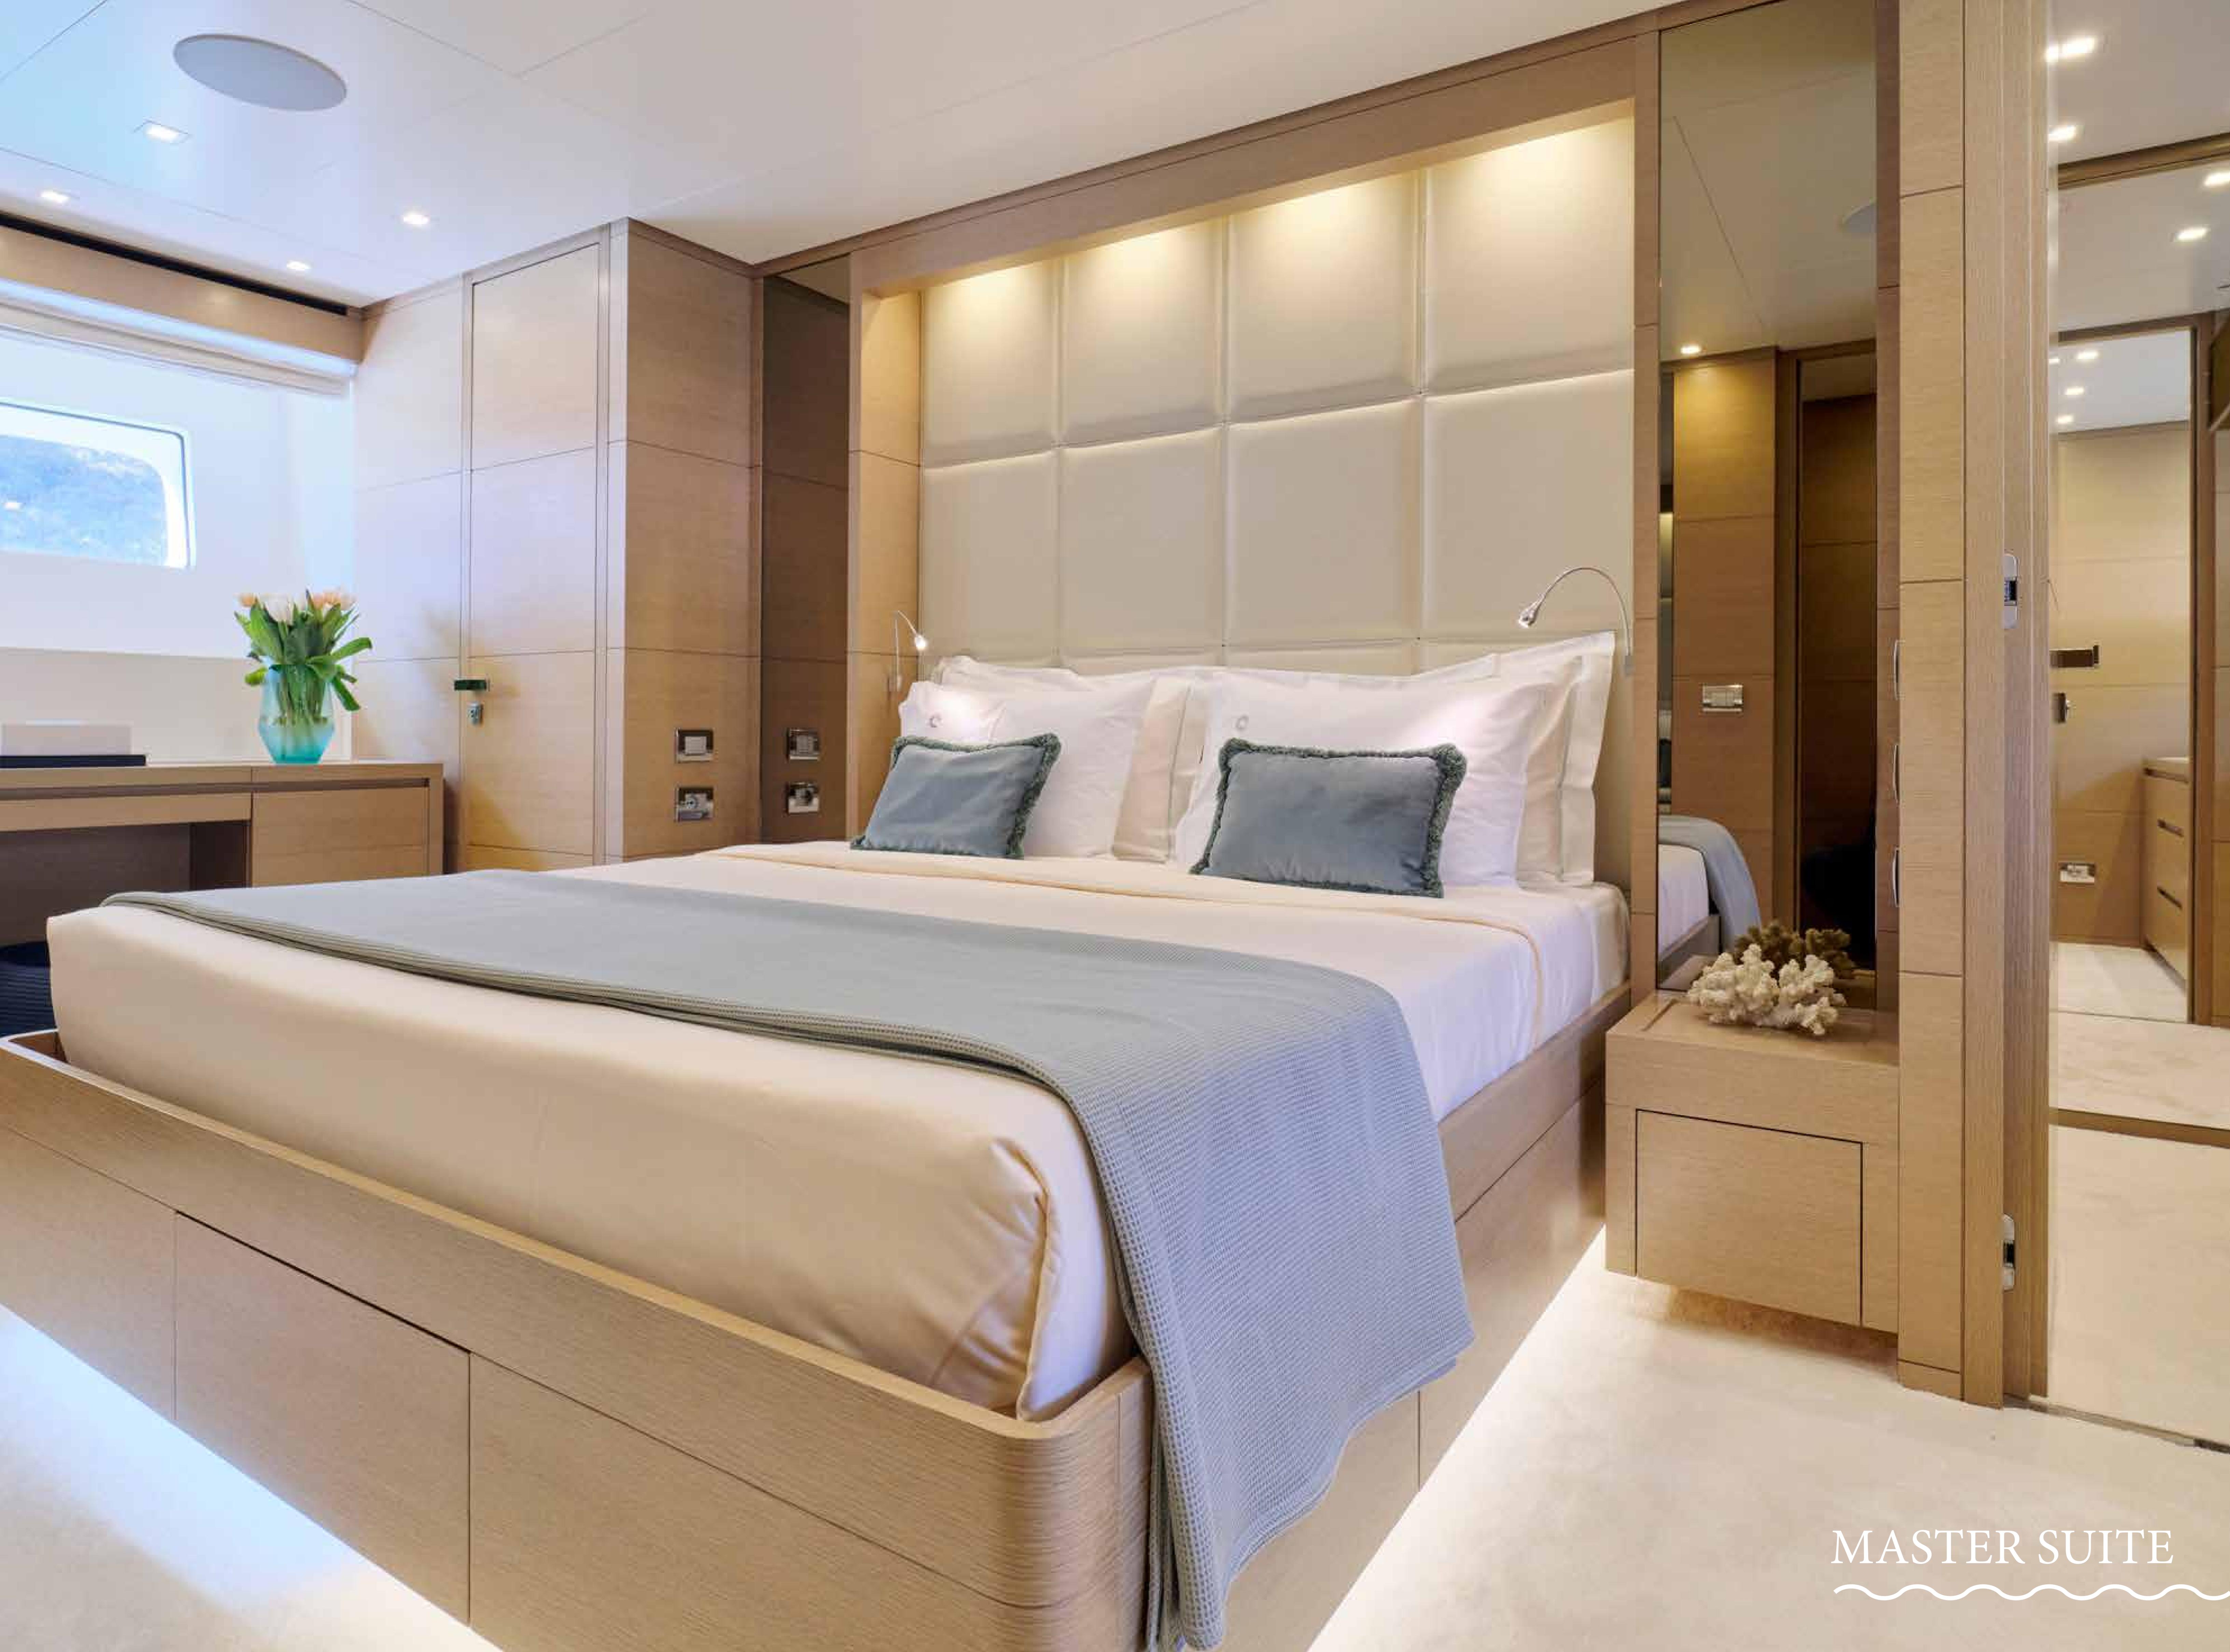

### ACCOMMODATION

4 CABINS COMPRISING: 1 X MASTER SUITE LOCATED ON THE MAIN DECK 1 X VIP SUITE LOCATED ON THE LOWER DECK 2 X TWIN STATEROOMS LOCATED ON THE LOWER DECK ALL EQUIPPED WITH ENSUITE FACILITIES

### EQUIPMENT & RECREATION

AUDIO VISUAL EQUIPMENT AND DECK FACILITIES: MASTER SUITE:

32 INCHES, SAMSUNG TV, ATLANTIC SPEAKERS BLUETOOTH/DE-NON-HEOS/ NETFLIX/ROKU STREAMING/MINI IPAD CONTROLLER

TWIN STATEROOM: 21 INCHES, SAMSUNG TV, MONITOR AUDIO SPEAKERS/DENON AVR-X1700H/ NETFLIX / ROKU STREAMING/POE CONTROLLER