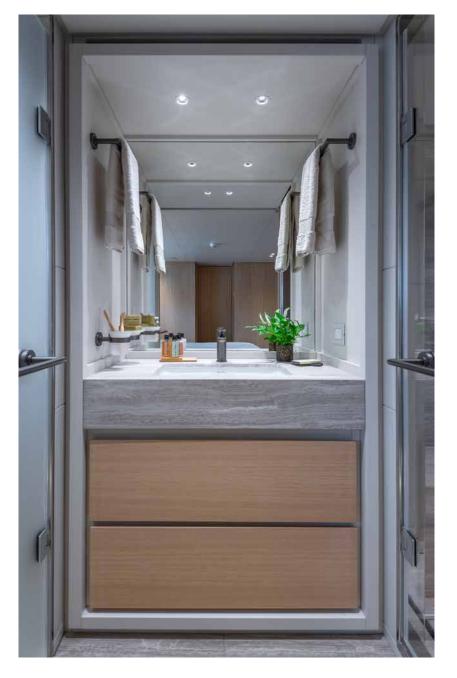

## MASTER SUITE

comfort meets luxury

VIP suite I

VIP suite II

twin stateroom I

twin stateroom II

Patsa is a stylish 28.93 m San lorenzo, built in 2021 and accommodates up to 10 guests in 5 cabins. Fatsa, thanks to the carefully studied proportions and the great balance achieved between design and volume, it is not only exceptionally elegant, but also exactly as light and manageable as a two-deck yacht. In a balance between an industrial and artisan approach, different styles and furnishings make SD96's interiors warm and welcoming yet with a modern sophisticated, elegant overall look.

#### ACCOMODATION

1 x Master Suite

2 x VIP Suites

2 x Twin Staterooms

1 x Pullman berth

All cabins with en-suite facilities

PROFILE

UPPER DECK