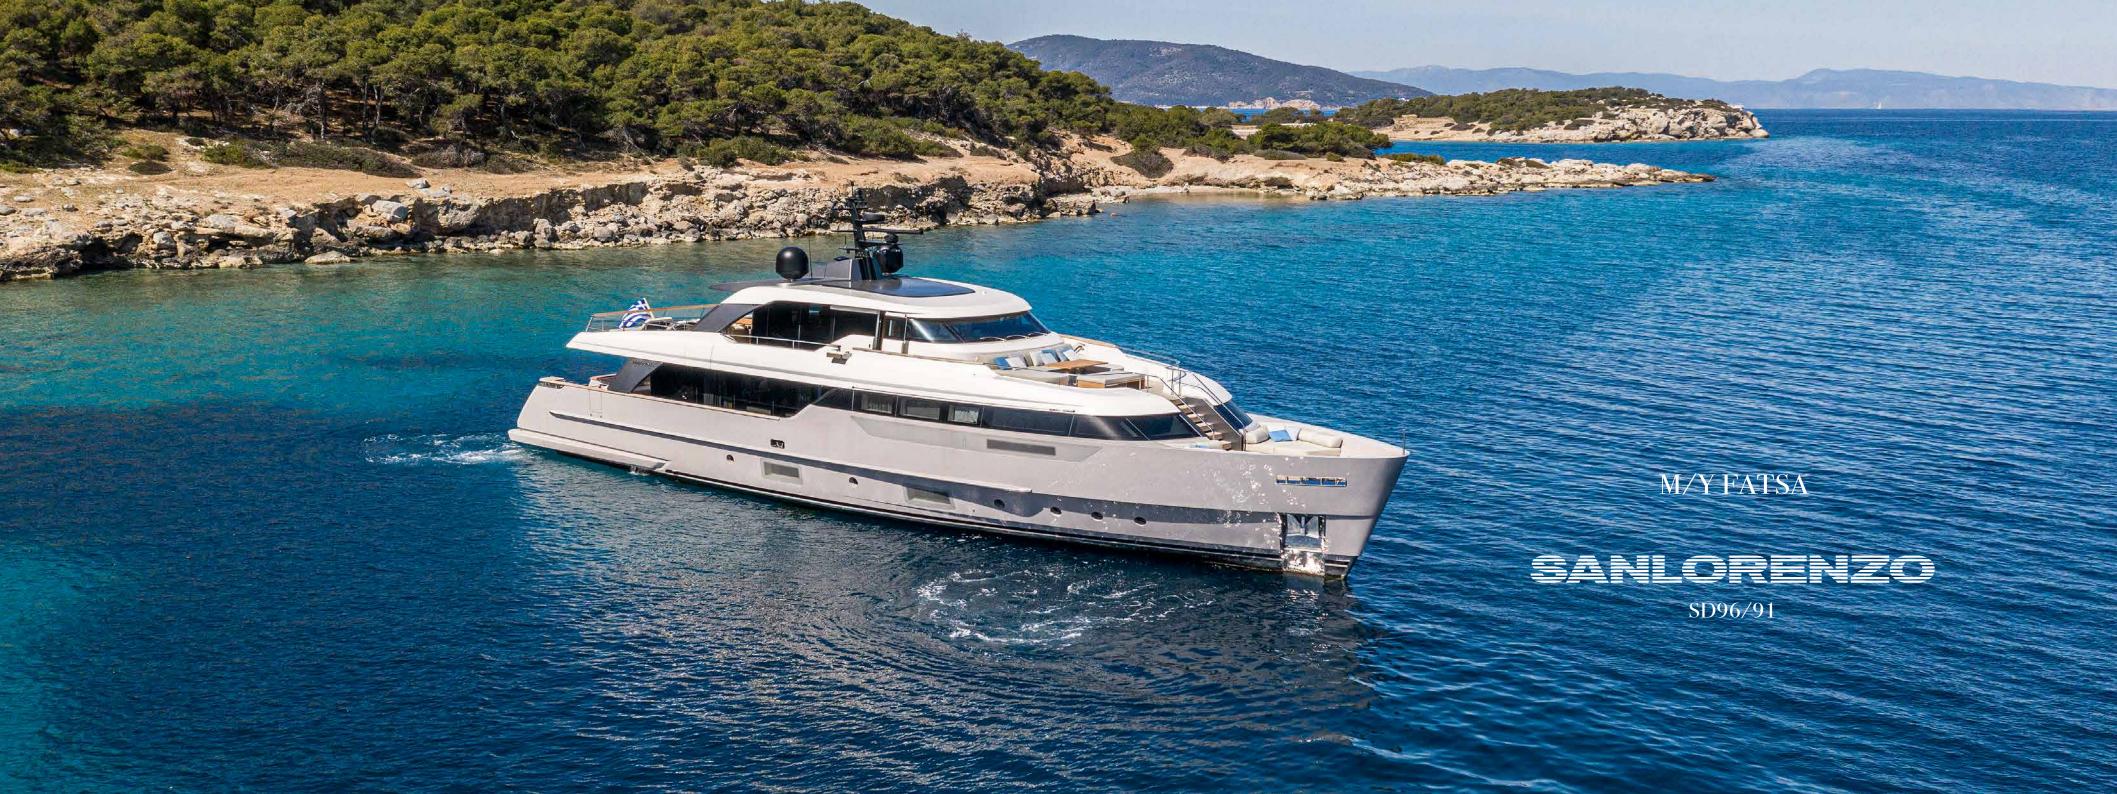

## MASTER SUITE

comfort meets luxury

VIP suite I

VIP suite II

twin stateroom I

twin stateroom II

Patsa is a stylish 28.93 m San lorenzo, built in 2021 and accommodates up to 10 guests in 5 cabins. Fatsa, thanks to the carefully studied proportions and the great balance achieved between design and volume, it is not only exceptionally elegant, but also exactly as light and manageable as a two-deck yacht. In a balance between an industrial and artisan approach, different styles and furnishings make SD96's interiors warm and welcoming yet with a modern sophisticated, elegant overall look.

#### **SPECIFICATIONS**

 LOA
 28.93m

 BEAM
 7.60 m

 DRAFT
 1.95 m

 BUILDER
 Sanlorenzo

 MODEL
 SD96/91

 YEAR BUILT
 2020/2021

CABINS 5
TOTAL GUESTS 10
TOTAL CREW 6