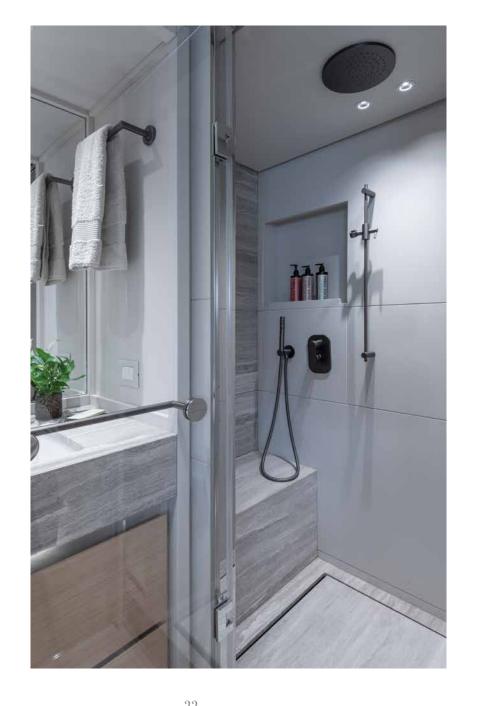

## MASTER SUITE

comfort meets luxury

VIP suite I

VIP suite II

twin stateroom I

twin stateroom II

Patsa is a stylish 28.93 m San lorenzo, built in 2021 and accommodates up to 10 guests in 5 cabins. Fatsa, thanks to the carefully studied proportions and the great balance achieved between design and volume, it is not only exceptionally elegant, but also exactly as light and manageable as a two-deck yacht. In a balance between an industrial and artisan approach, different styles and furnishings make SD96's interiors warm and welcoming yet with a modern sophisticated, elegant overall look.

#### ACCOMODATION

1 x Master Suite

2 x VIP Suites

2 x Twin Staterooms

1 x Pullman berth

All cabins with en-suite facilities

PROFILE

UPPER DECK