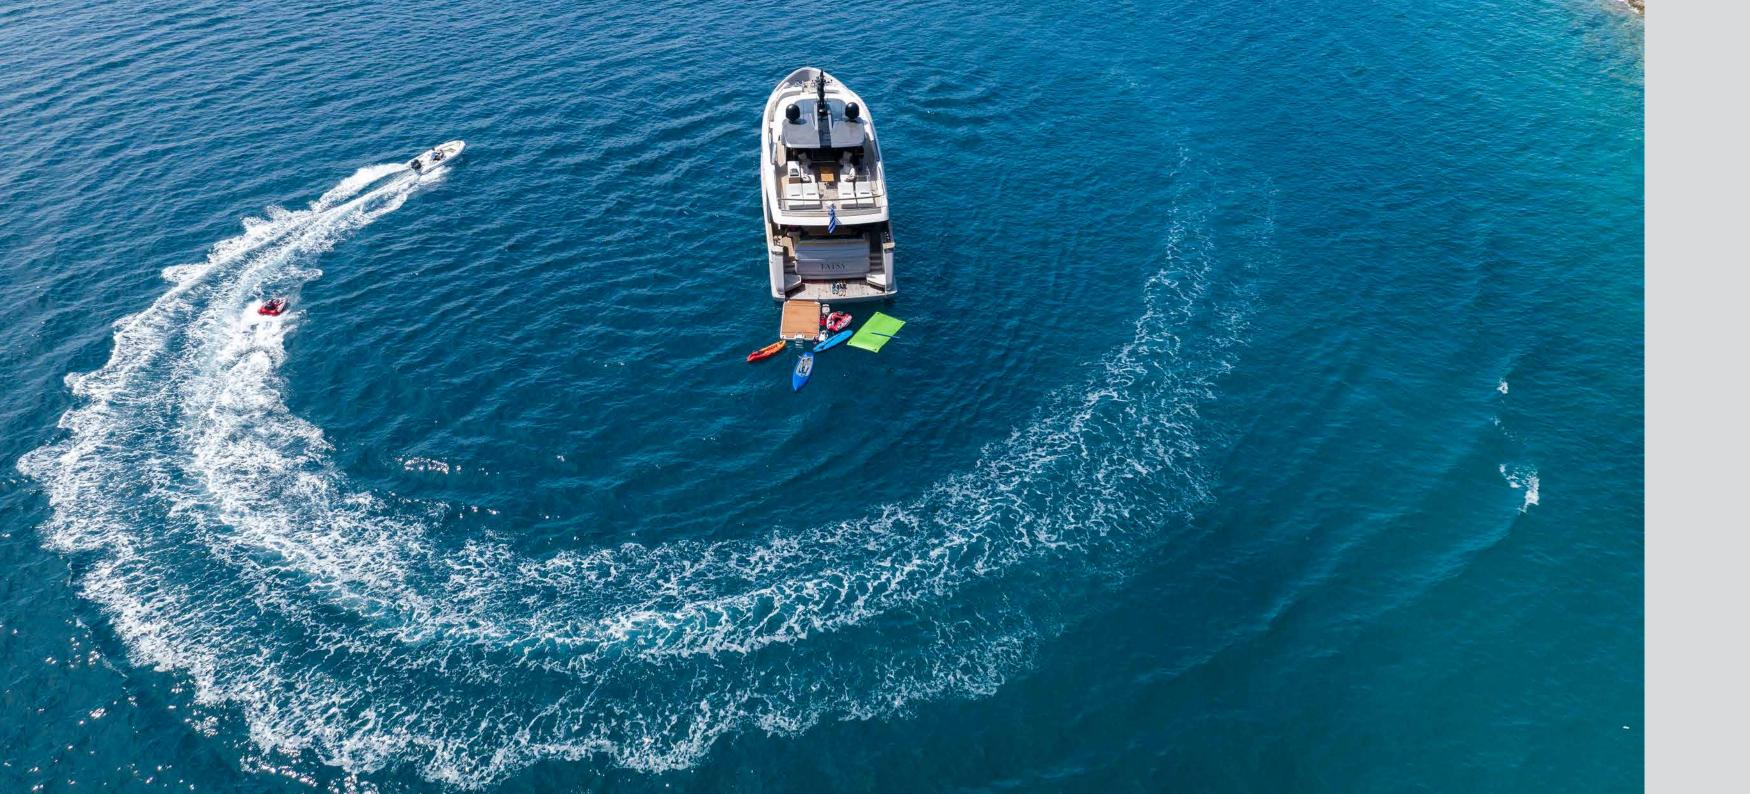

### WATERTOYS

#### TENDER & TOYS

1 x tender zodiac size 4.40m with 60hp Yamaha

2 x seabob f5s

1 x pedalboard 1 x floating mat

3 x canoe/kayak (2 seaters)
1 x set water skis (adult)

1 x water skis (kid)

1 x stand-up paddle board

1 x monoski

Fishing equipment

Beach games

Snorkel gear

Inflatable floating water dock-platform

Inflatable towable water tubes