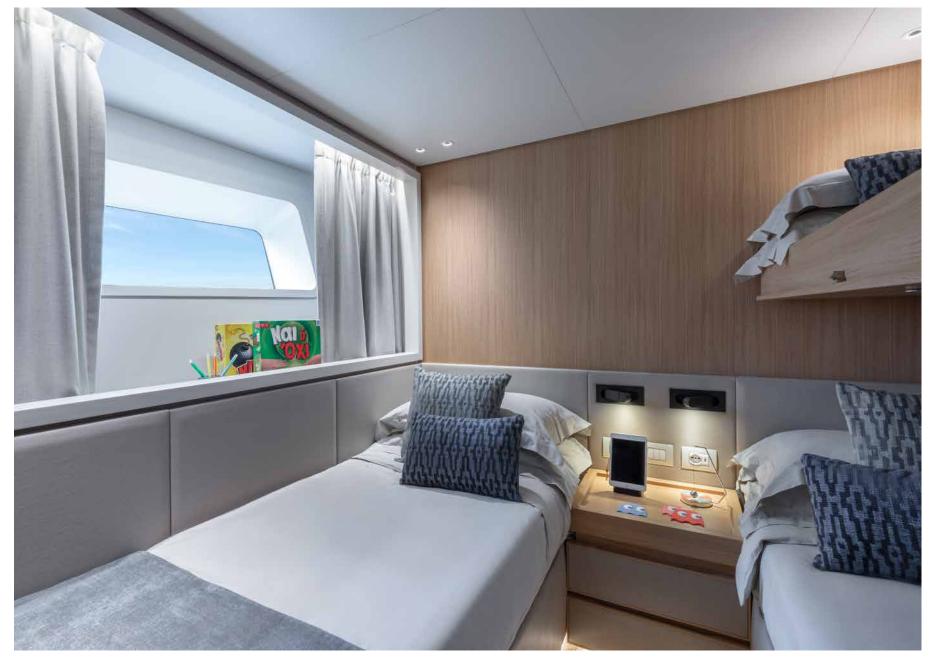

## MASTER SUITE

comfort meets luxury

VIP suite I

VIP suite II

twin stateroom I

twin stateroom II

Patsa is a stylish 28.93 m San lorenzo, built in 2021 and accommodates up to 10 guests in 5 cabins. Fatsa, thanks to the carefully studied proportions and the great balance achieved between design and volume, it is not only exceptionally elegant, but also exactly as light and manageable as a two-deck yacht. In a balance between an industrial and artisan approach, different styles and furnishings make SD96's interiors warm and welcoming yet with a modern sophisticated, elegant overall look.

#### ACCOMODATION

1 x Master Suite

2 x VIP Suites

2 x Twin Staterooms

1 x Pullman berth

All cabins with en-suite facilities

PROFILE

UPPER DECK