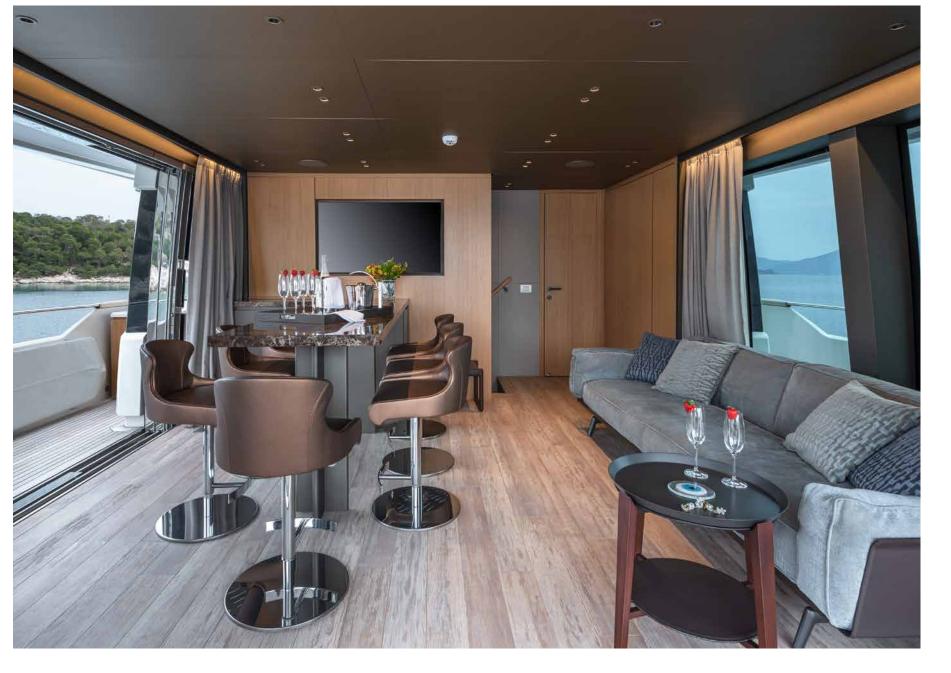

# leisure moments

upper deck dining

upper deck

main deck aft

upper deck salon

## MASTER SUITE

comfort meets luxury

VIP suite I

VIP suite II

twin stateroom I

twin stateroom II

Patsa is a stylish 28.93 m San lorenzo, built in 2021 and accommodates up to 10 guests in 5 cabins. Fatsa, thanks to the carefully studied proportions and the great balance achieved between design and volume, it is not only exceptionally elegant, but also exactly as light and manageable as a two-deck yacht. In a balance between an industrial and artisan approach, different styles and furnishings make SD96's interiors warm and welcoming yet with a modern sophisticated, elegant overall look.