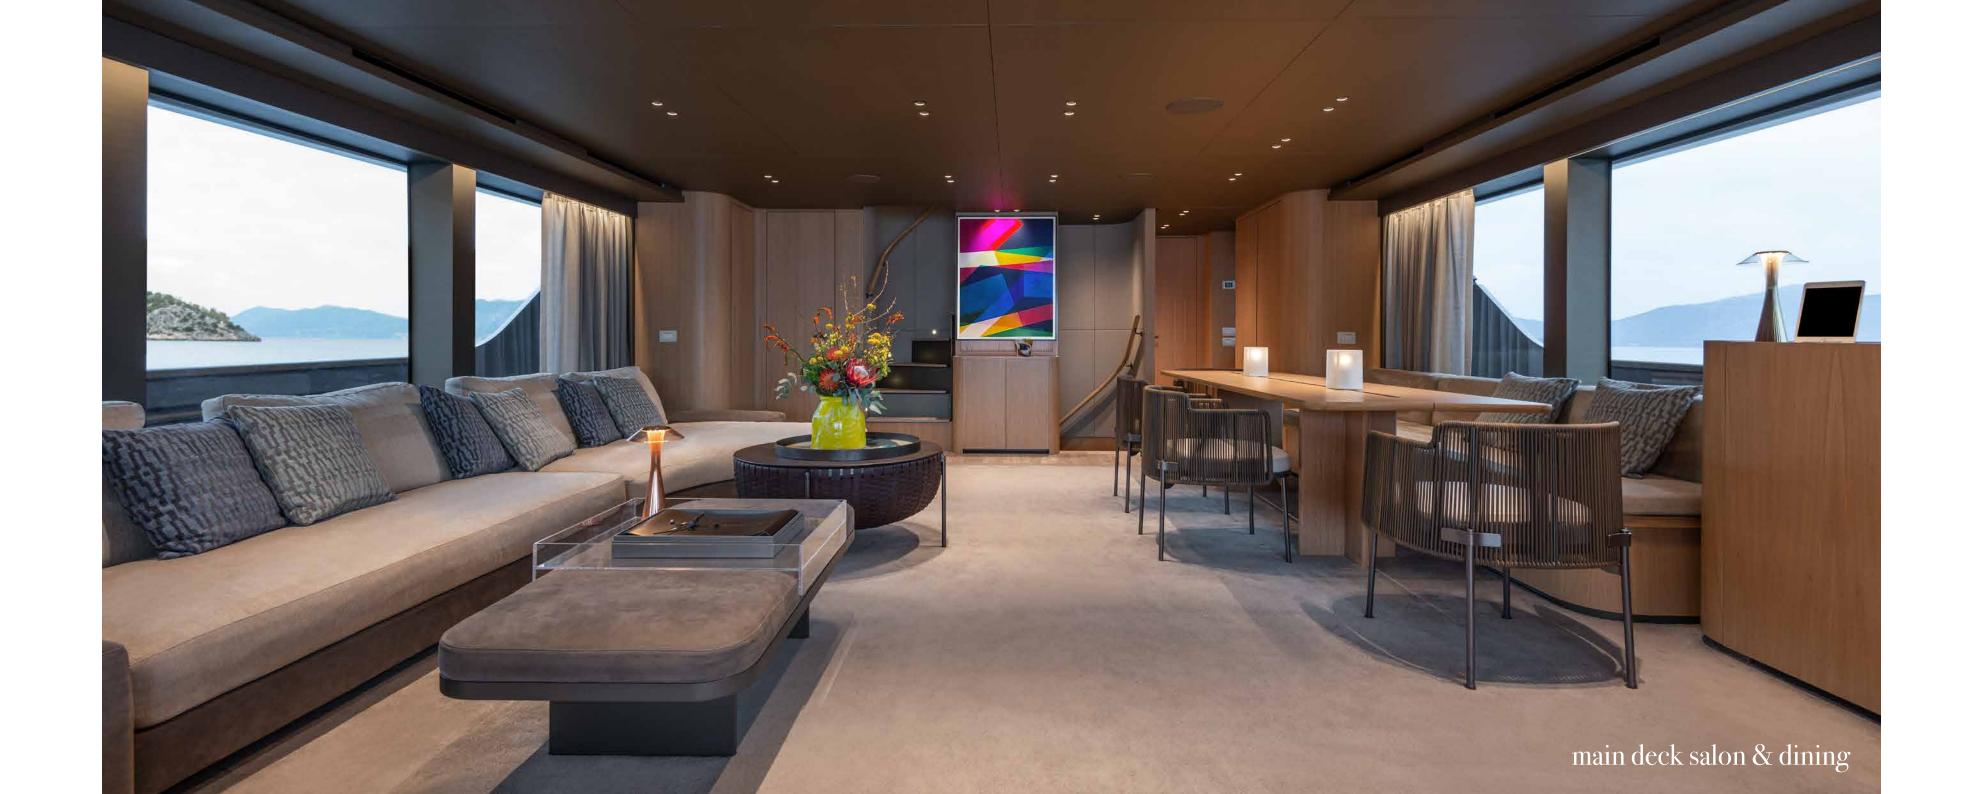

# leisure moments

upper deck dining

upper deck

main deck aft

upper deck salon

## MASTER SUITE

comfort meets luxury

VIP suite I

VIP suite II

twin stateroom I

twin stateroom II

Patsa is a stylish 28.93 m San lorenzo, built in 2021 and accommodates up to 10 guests in 5 cabins. Fatsa, thanks to the carefully studied proportions and the great balance achieved between design and volume, it is not only exceptionally elegant, but also exactly as light and manageable as a two-deck yacht. In a balance between an industrial and artisan approach, different styles and furnishings make SD96's interiors warm and welcoming yet with a modern sophisticated, elegant overall look.