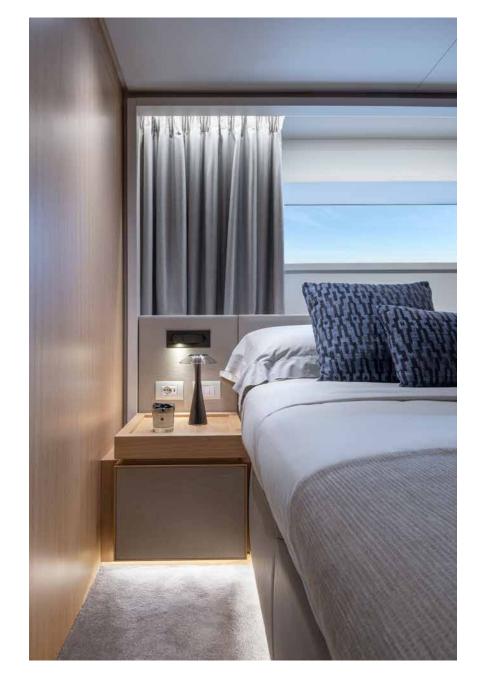

## MASTER SUITE

comfort meets luxury

VIP suite I

VIP suite II

twin stateroom I

twin stateroom II

Patsa is a stylish 28.93 m San lorenzo, built in 2021 and accommodates up to 10 guests in 5 cabins. Fatsa, thanks to the carefully studied proportions and the great balance achieved between design and volume, it is not only exceptionally elegant, but also exactly as light and manageable as a two-deck yacht. In a balance between an industrial and artisan approach, different styles and furnishings make SD96's interiors warm and welcoming yet with a modern sophisticated, elegant overall look.

#### ACCOMODATION

1 x Master Suite

2 x VIP Suites

2 x Twin Staterooms

1 x Pullman berth

All cabins with en-suite facilities

PROFILE

UPPER DECK