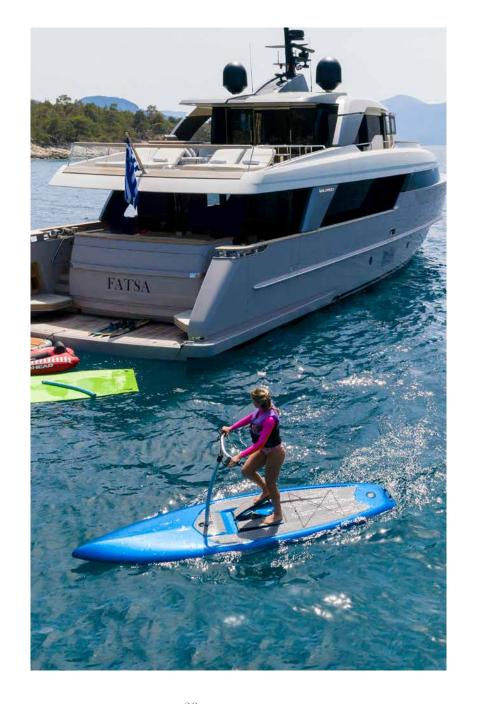

### WATERTOYS

#### TENDER & TOYS

1 x tender zodiac size 4.40m with 60hp Yamaha

2 x seabob f5s

1 x pedalboard 1 x floating mat

3 x canoe/kayak (2 seaters)
1 x set water skis (adult)

1 x water skis (kid)

1 x stand-up paddle board