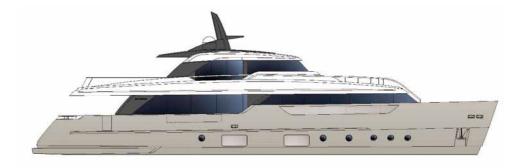

#### **SPECIFICATIONS**

 LOA
 28.93m

 BEAM
 7.60 m

 DRAFT
 1.95 m

 BUILDER
 Sanlorenzo

 MODEL
 SD96/91

 YEAR BUILT
 2020/2021

CABINS 5
TOTAL GUESTS 10
TOTAL CREW 6

#### ACCOMODATION

1 x Master Suite

2 x VIP Suites

2 x Twin Staterooms

1 x Pullman berth

All cabins with en-suite facilities

PROFILE

UPPER DECK

MAIN DECK

LOWER DECK

created by rstudio anastassatos.com