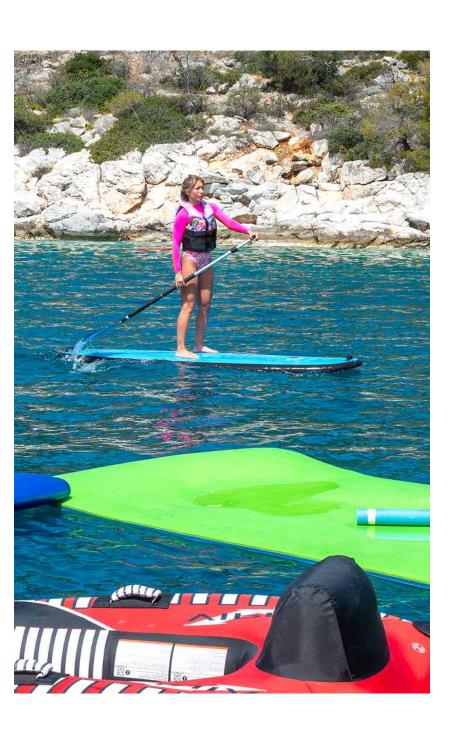

### WATERTOYS

#### TENDER & TOYS

1 x tender zodiac size 4.40m with 60hp Yamaha

2 x seabob f5s

1 x pedalboard 1 x floating mat

3 x canoe/kayak (2 seaters)
1 x set water skis (adult)

1 x water skis (kid)

1 x stand-up paddle board