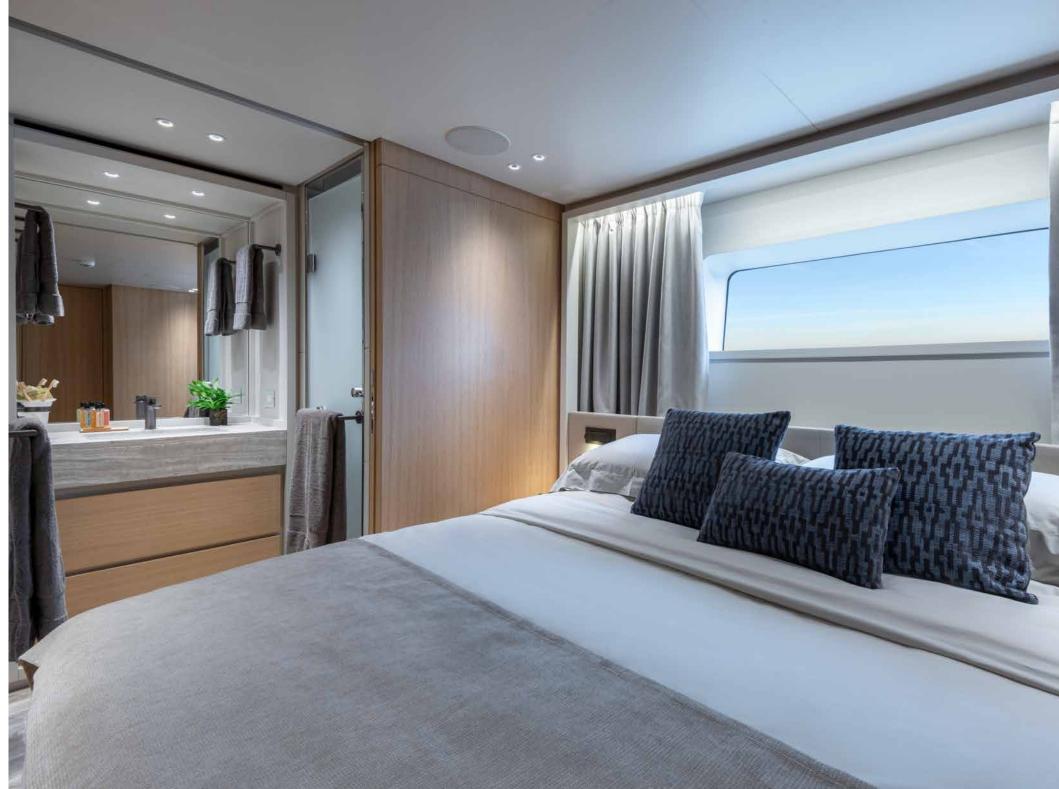

## MASTER SUITE

comfort meets luxury

VIP suite I

VIP suite II

twin stateroom I

twin stateroom II

Patsa is a stylish 28.93 m San lorenzo, built in 2021 and accommodates up to 10 guests in 5 cabins. Fatsa, thanks to the carefully studied proportions and the great balance achieved between design and volume, it is not only exceptionally elegant, but also exactly as light and manageable as a two-deck yacht. In a balance between an industrial and artisan approach, different styles and furnishings make SD96's interiors warm and welcoming yet with a modern sophisticated, elegant overall look.

#### ACCOMODATION

1 x Master Suite

2 x VIP Suites

2 x Twin Staterooms

1 x Pullman berth

All cabins with en-suite facilities

PROFILE

UPPER DECK