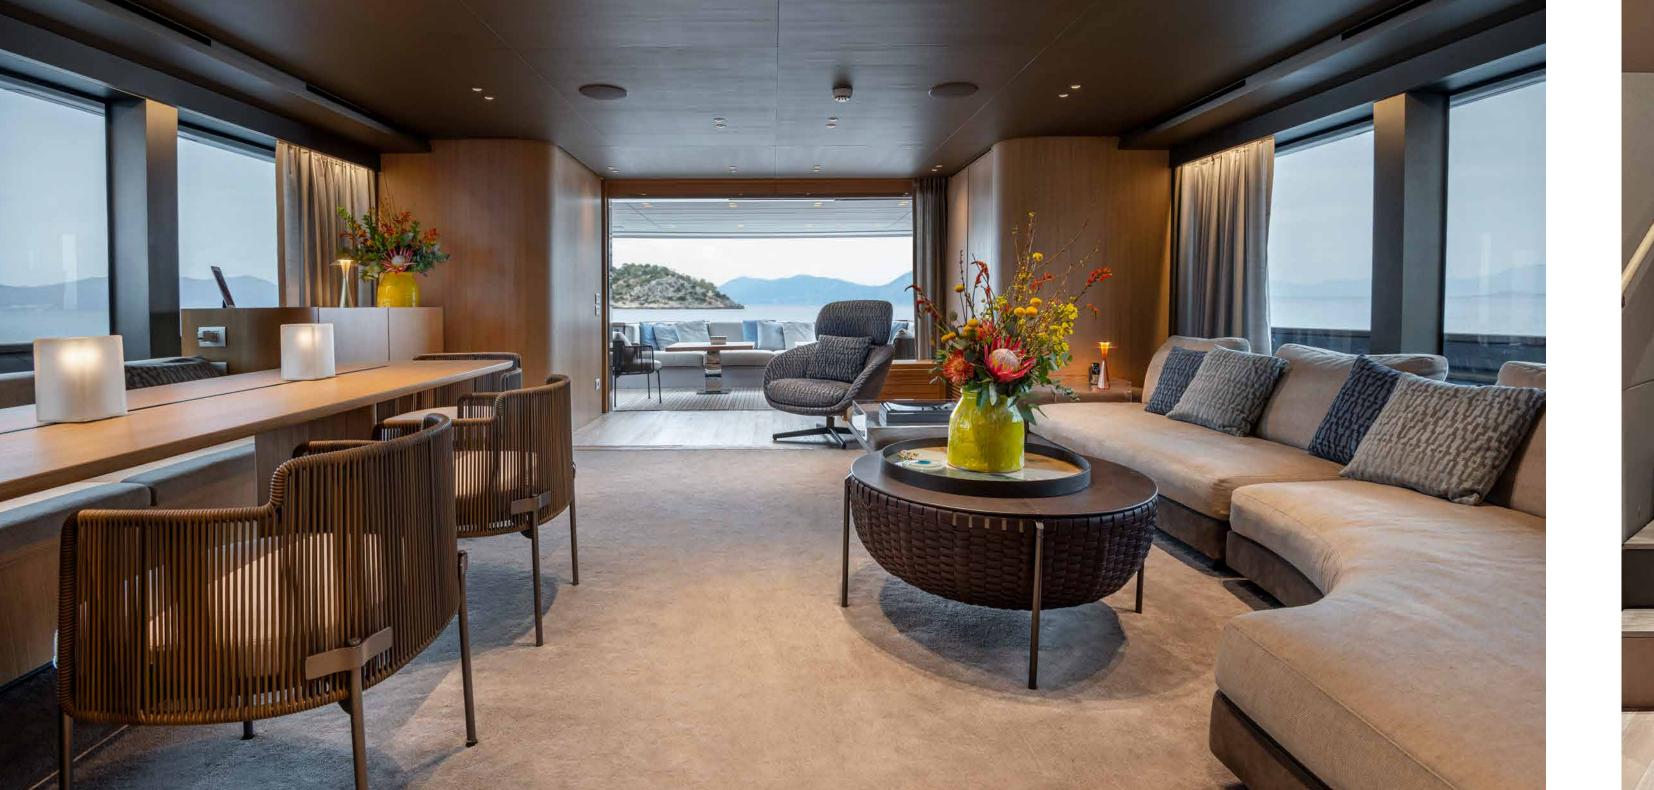

# leisure moments

upper deck dining

upper deck

main deck aft

upper deck salon

## MASTER SUITE

comfort meets luxury

VIP suite I

VIP suite II

twin stateroom I

twin stateroom II

Patsa is a stylish 28.93 m San lorenzo, built in 2021 and accommodates up to 10 guests in 5 cabins. Fatsa, thanks to the carefully studied proportions and the great balance achieved between design and volume, it is not only exceptionally elegant, but also exactly as light and manageable as a two-deck yacht. In a balance between an industrial and artisan approach, different styles and furnishings make SD96's interiors warm and welcoming yet with a modern sophisticated, elegant overall look.