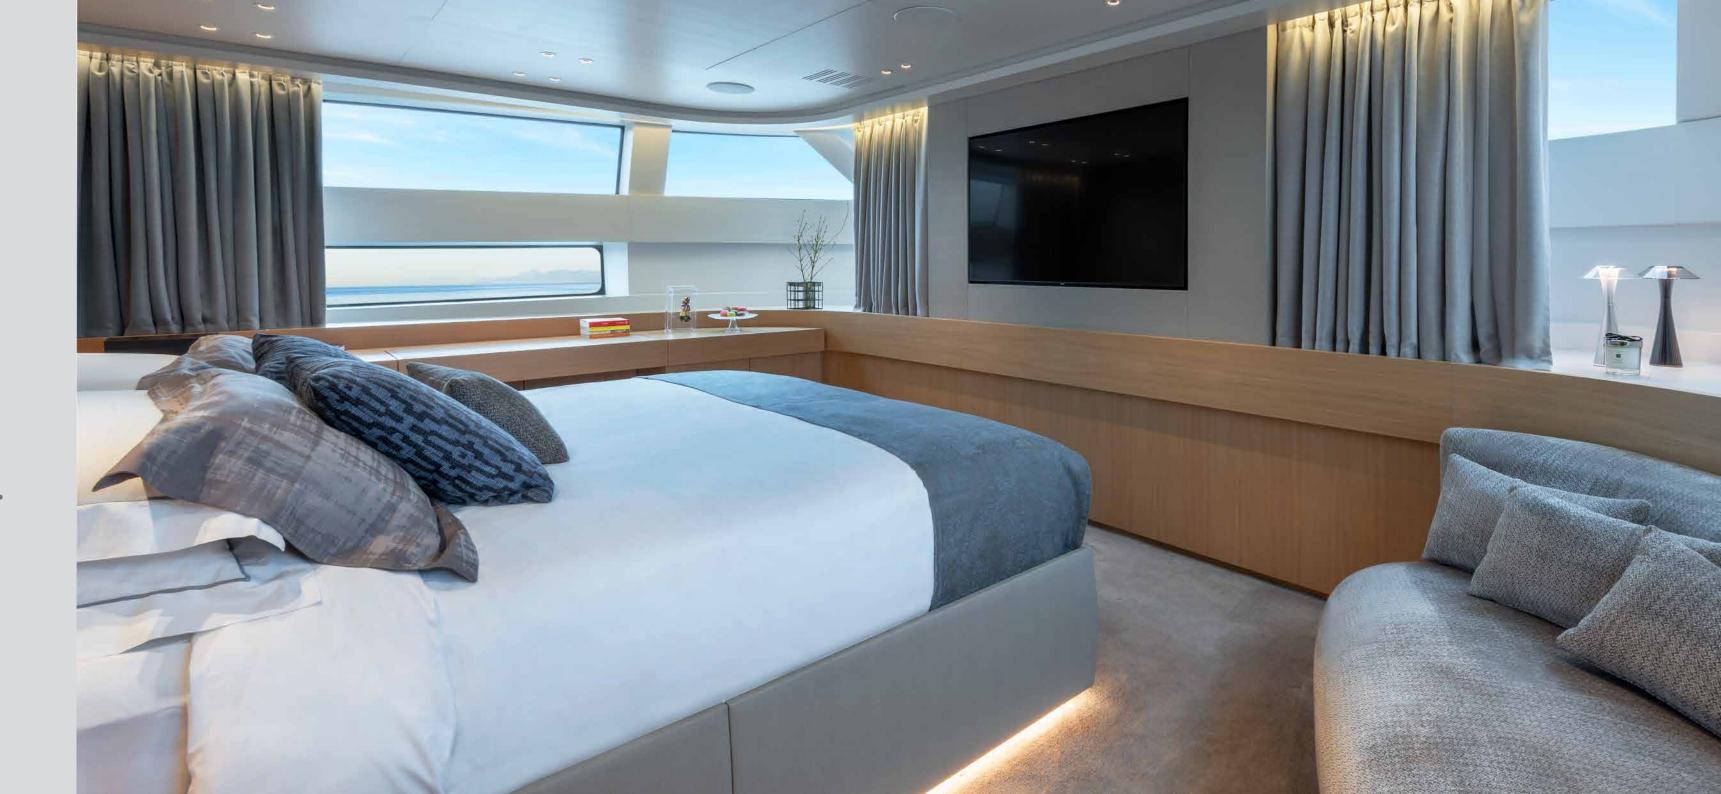

## MASTER SUITE

comfort meets luxury

VIP suite I

VIP suite II

twin stateroom I

twin stateroom II

Patsa is a stylish 28.93 m San lorenzo, built in 2021 and accommodates up to 10 guests in 5 cabins. Fatsa, thanks to the carefully studied proportions and the great balance achieved between design and volume, it is not only exceptionally elegant, but also exactly as light and manageable as a two-deck yacht. In a balance between an industrial and artisan approach, different styles and furnishings make SD96's interiors warm and welcoming yet with a modern sophisticated, elegant overall look.

#### ACCOMODATION

1 x Master Suite

2 x VIP Suites

2 x Twin Staterooms

1 x Pullman berth

All cabins with en-suite facilities

PROFILE

UPPER DECK