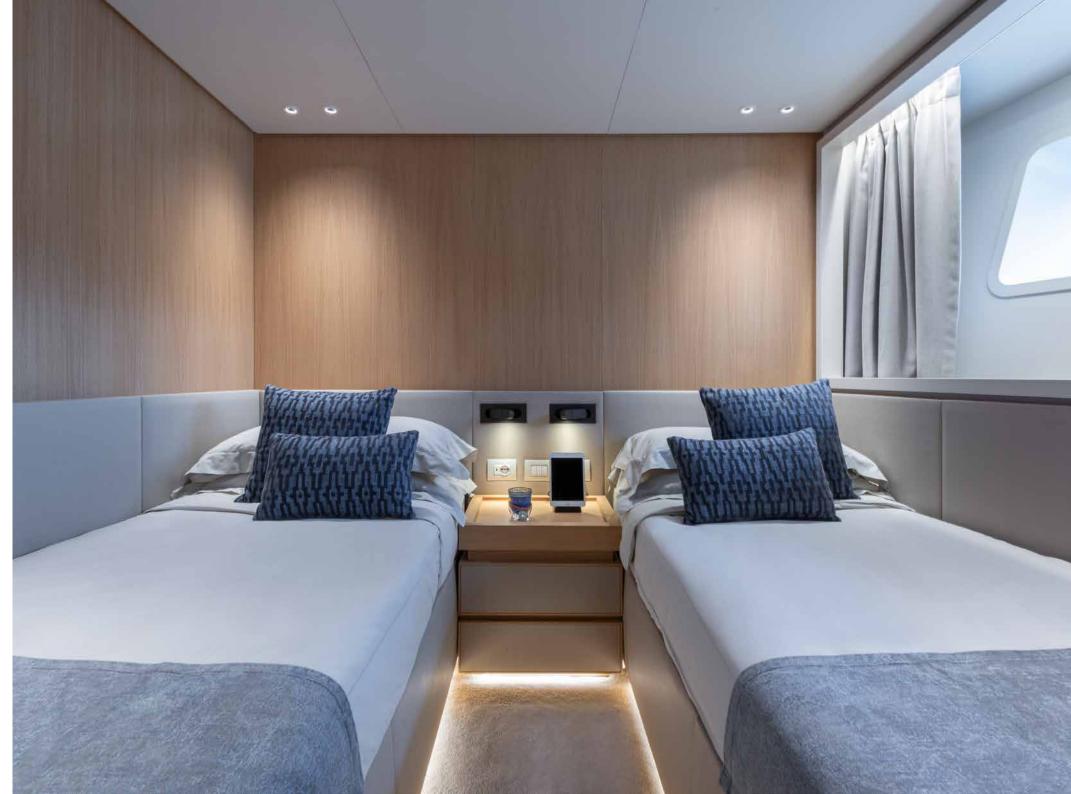

## MASTER SUITE

comfort meets luxury

VIP suite I

VIP suite II

twin stateroom I

twin stateroom II

Patsa is a stylish 28.93 m San lorenzo, built in 2021 and accommodates up to 10 guests in 5 cabins. Fatsa, thanks to the carefully studied proportions and the great balance achieved between design and volume, it is not only exceptionally elegant, but also exactly as light and manageable as a two-deck yacht. In a balance between an industrial and artisan approach, different styles and furnishings make SD96's interiors warm and welcoming yet with a modern sophisticated, elegant overall look.

#### ACCOMODATION

1 x Master Suite

2 x VIP Suites

2 x Twin Staterooms

1 x Pullman berth

All cabins with en-suite facilities

PROFILE

UPPER DECK