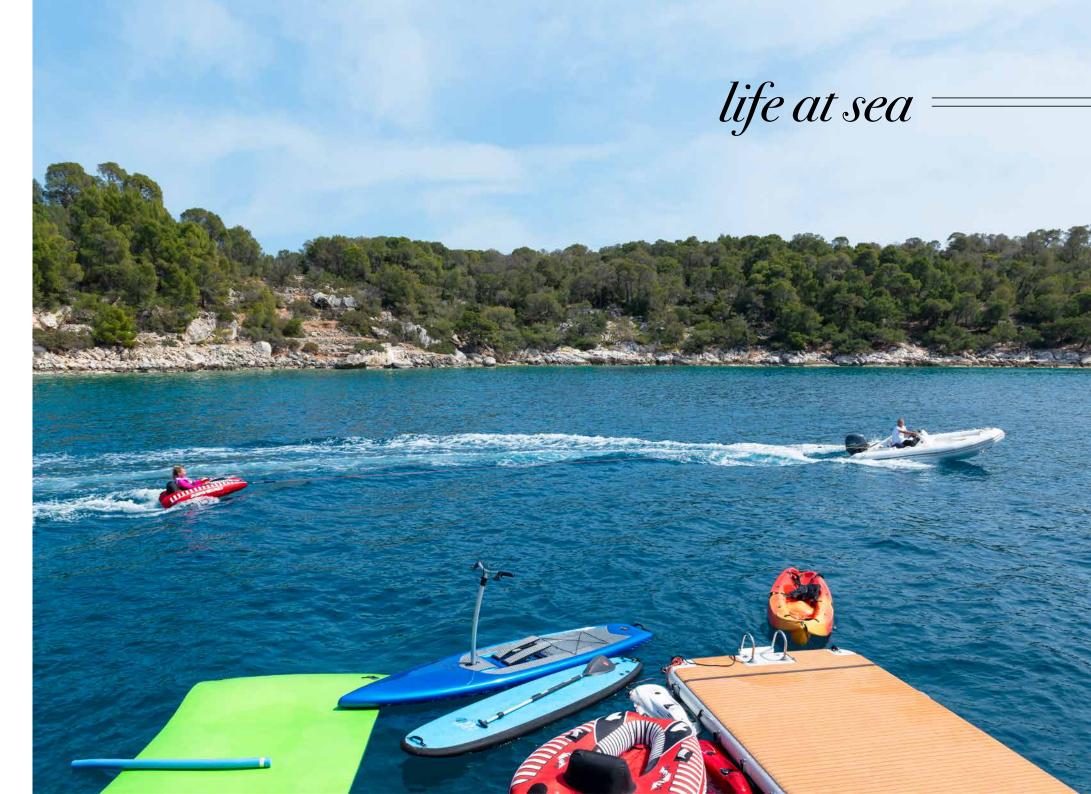

### WATERTOYS

#### TENDER & TOYS

1 x tender zodiac size 4.40m with 60hp Yamaha

2 x seabob f5s

1 x pedalboard 1 x floating mat

3 x canoe/kayak (2 seaters)
1 x set water skis (adult)

1 x water skis (kid)

1 x stand-up paddle board

1 x monoski

Fishing equipment

Beach games

Snorkel gear

Inflatable floating water dock-platform

Inflatable towable water tubes