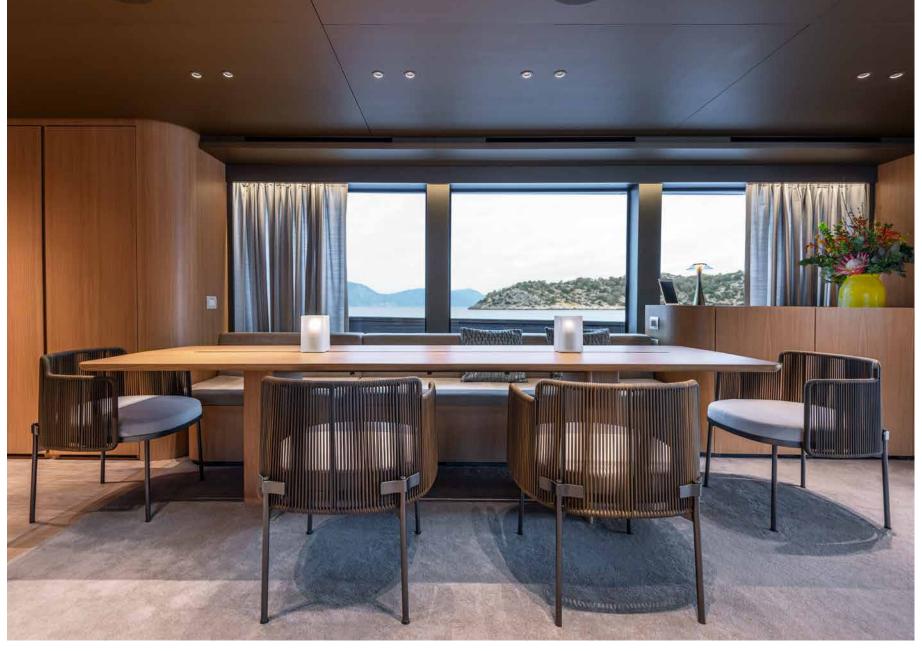

# leisure moments

upper deck dining

upper deck

main deck aft

upper deck salon

## MASTER SUITE

comfort meets luxury

VIP suite I

VIP suite II

twin stateroom I

twin stateroom II

Patsa is a stylish 28.93 m San lorenzo, built in 2021 and accommodates up to 10 guests in 5 cabins. Fatsa, thanks to the carefully studied proportions and the great balance achieved between design and volume, it is not only exceptionally elegant, but also exactly as light and manageable as a two-deck yacht. In a balance between an industrial and artisan approach, different styles and furnishings make SD96's interiors warm and welcoming yet with a modern sophisticated, elegant overall look.