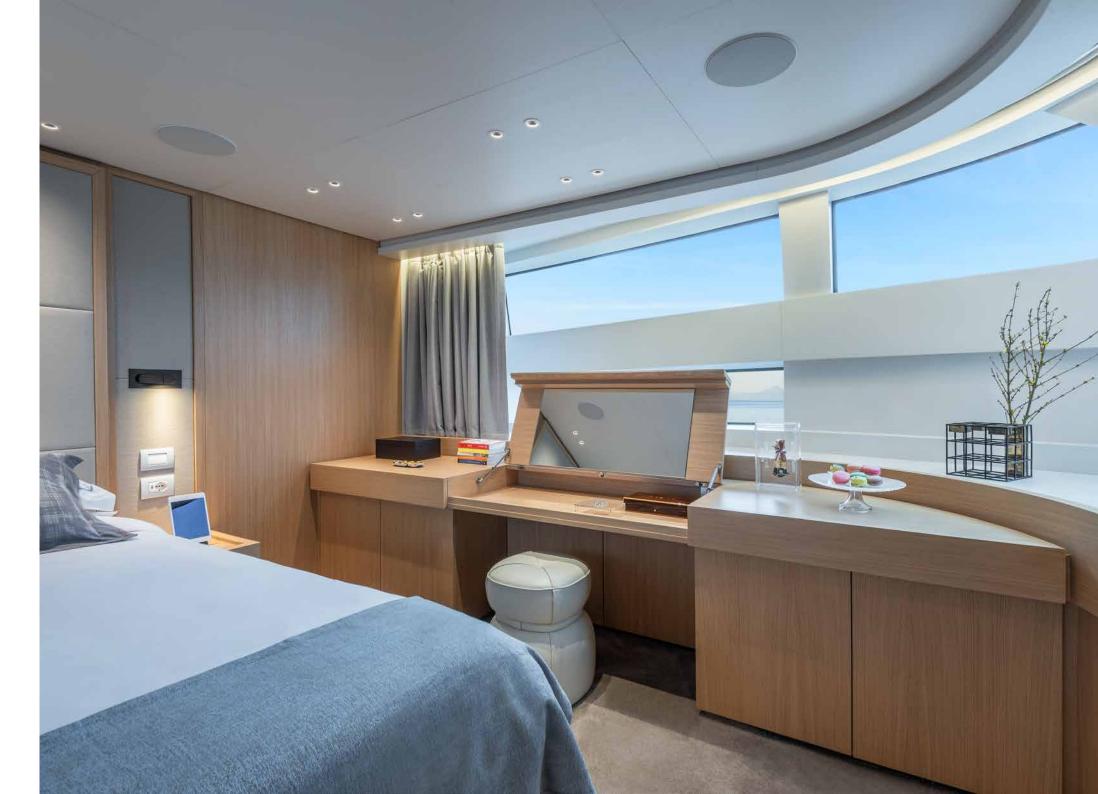

## MASTER SUITE

comfort meets luxury

VIP suite I

VIP suite II

twin stateroom I

twin stateroom II

Patsa is a stylish 28.93 m San lorenzo, built in 2021 and accommodates up to 10 guests in 5 cabins. Fatsa, thanks to the carefully studied proportions and the great balance achieved between design and volume, it is not only exceptionally elegant, but also exactly as light and manageable as a two-deck yacht. In a balance between an industrial and artisan approach, different styles and furnishings make SD96's interiors warm and welcoming yet with a modern sophisticated, elegant overall look.