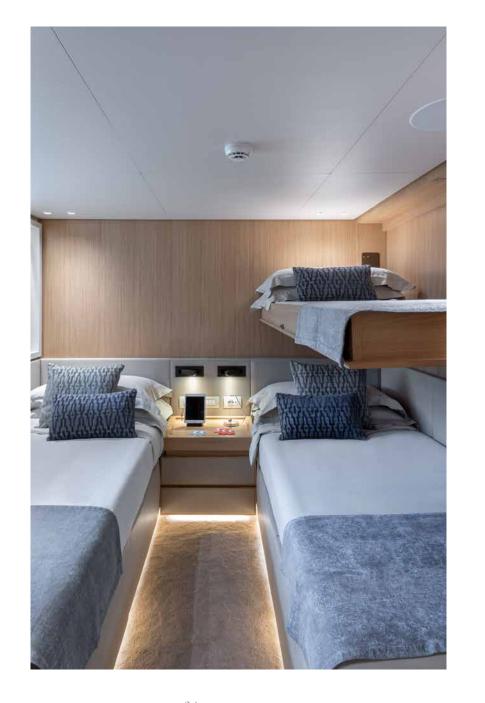

## MASTER SUITE

comfort meets luxury

VIP suite I

VIP suite II

twin stateroom I

twin stateroom II

Patsa is a stylish 28.93 m San lorenzo, built in 2021 and accommodates up to 10 guests in 5 cabins. Fatsa, thanks to the carefully studied proportions and the great balance achieved between design and volume, it is not only exceptionally elegant, but also exactly as light and manageable as a two-deck yacht. In a balance between an industrial and artisan approach, different styles and furnishings make SD96's interiors warm and welcoming yet with a modern sophisticated, elegant overall look.

#### ACCOMODATION

1 x Master Suite

2 x VIP Suites

2 x Twin Staterooms

1 x Pullman berth

All cabins with en-suite facilities

PROFILE

UPPER DECK