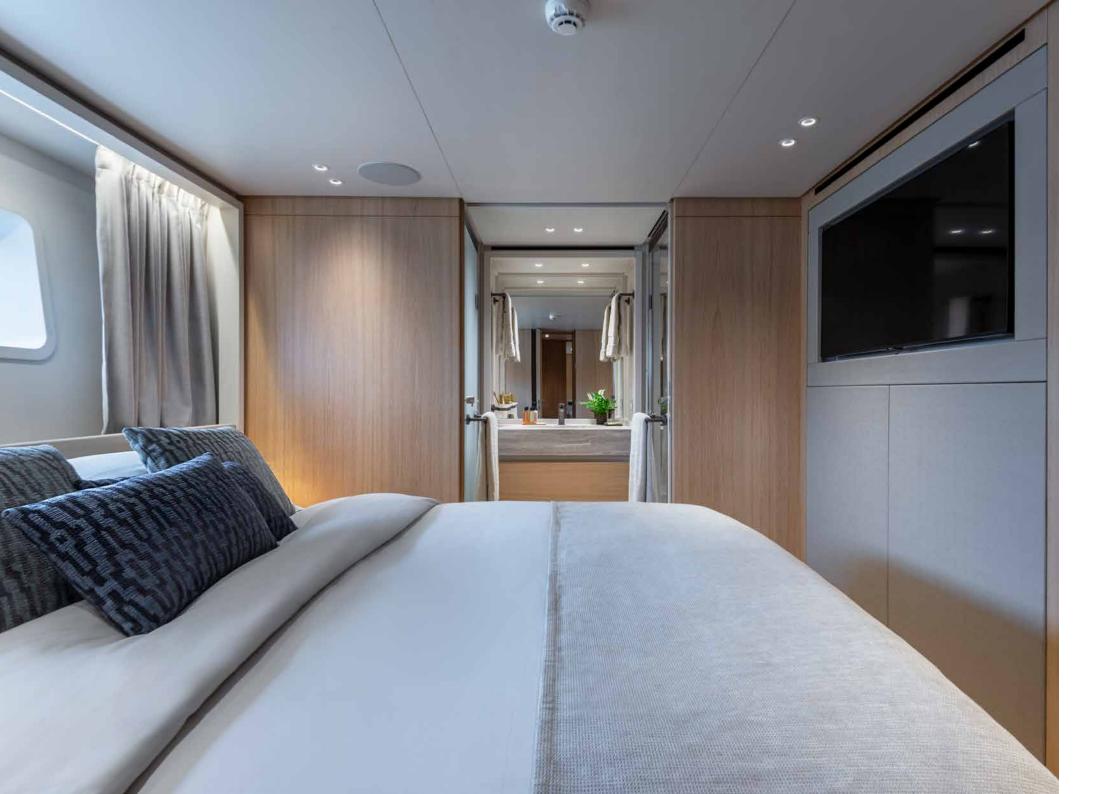

## MASTER SUITE

comfort meets luxury

VIP suite I

VIP suite II

twin stateroom I

twin stateroom II

Patsa is a stylish 28.93 m San lorenzo, built in 2021 and accommodates up to 10 guests in 5 cabins. Fatsa, thanks to the carefully studied proportions and the great balance achieved between design and volume, it is not only exceptionally elegant, but also exactly as light and manageable as a two-deck yacht. In a balance between an industrial and artisan approach, different styles and furnishings make SD96's interiors warm and welcoming yet with a modern sophisticated, elegant overall look.

#### ACCOMODATION

1 x Master Suite

2 x VIP Suites

2 x Twin Staterooms

1 x Pullman berth

All cabins with en-suite facilities

PROFILE

UPPER DECK