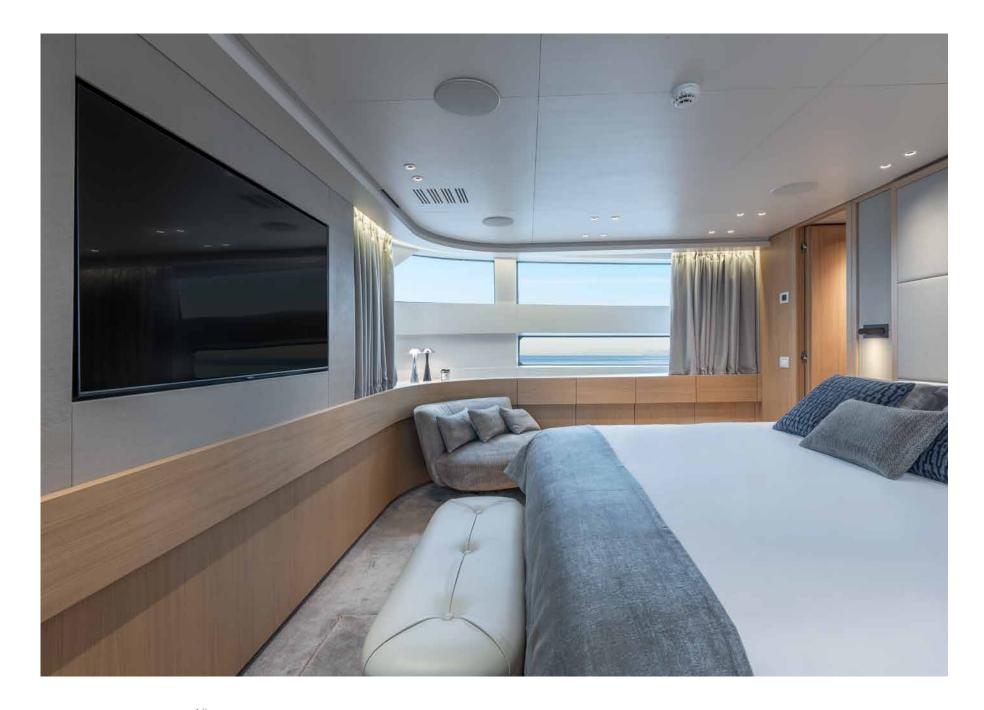

## MASTER SUITE

comfort meets luxury

VIP suite I

VIP suite II

twin stateroom I

twin stateroom II

Patsa is a stylish 28.93 m San lorenzo, built in 2021 and accommodates up to 10 guests in 5 cabins. Fatsa, thanks to the carefully studied proportions and the great balance achieved between design and volume, it is not only exceptionally elegant, but also exactly as light and manageable as a two-deck yacht. In a balance between an industrial and artisan approach, different styles and furnishings make SD96's interiors warm and welcoming yet with a modern sophisticated, elegant overall look.

#### ACCOMODATION

1 x Master Suite

2 x VIP Suites

2 x Twin Staterooms

1 x Pullman berth

All cabins with en-suite facilities

PROFILE

UPPER DECK