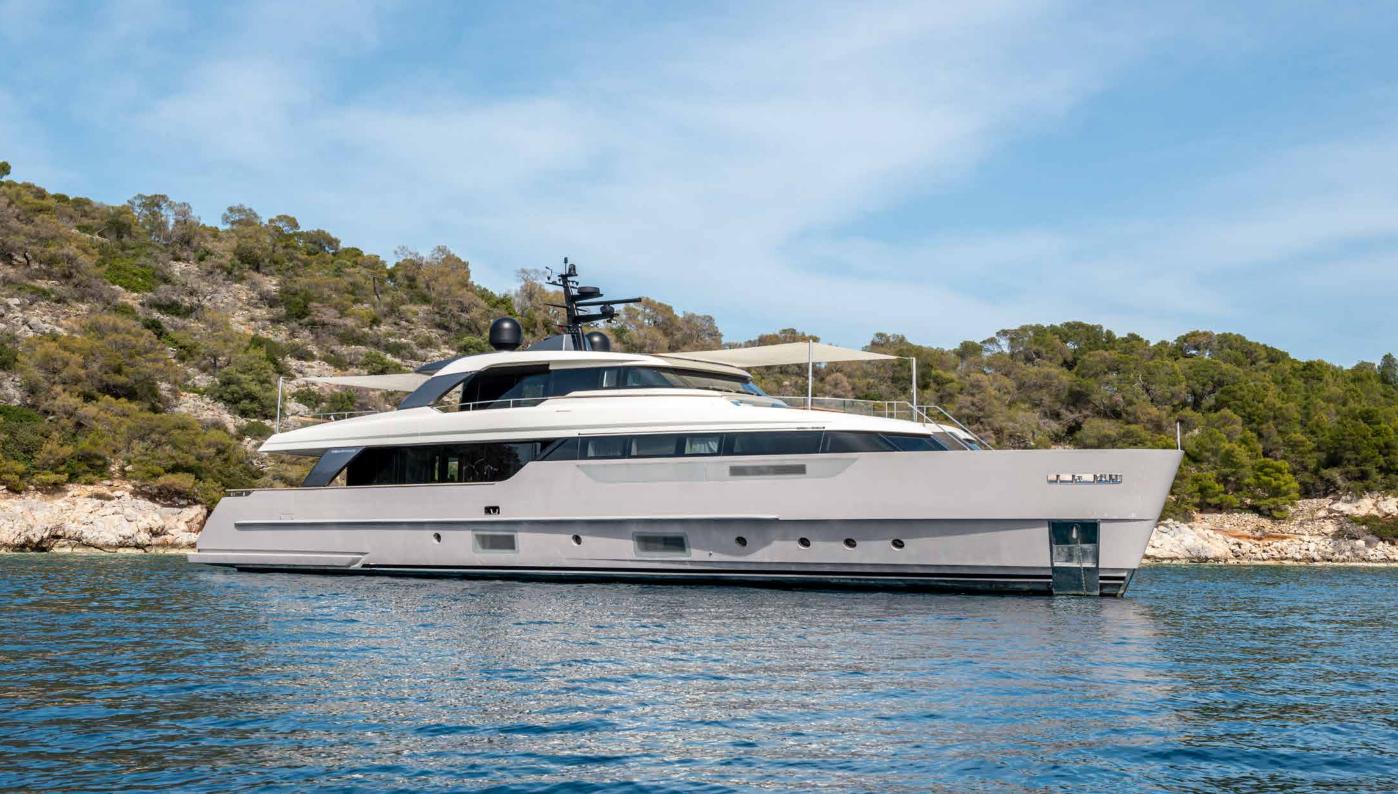

## MASTER SUITE

comfort meets luxury

VIP suite I

VIP suite II

twin stateroom I

twin stateroom II

Patsa is a stylish 28.93 m San lorenzo, built in 2021 and accommodates up to 10 guests in 5 cabins. Fatsa, thanks to the carefully studied proportions and the great balance achieved between design and volume, it is not only exceptionally elegant, but also exactly as light and manageable as a two-deck yacht. In a balance between an industrial and artisan approach, different styles and furnishings make SD96's interiors warm and welcoming yet with a modern sophisticated, elegant overall look.