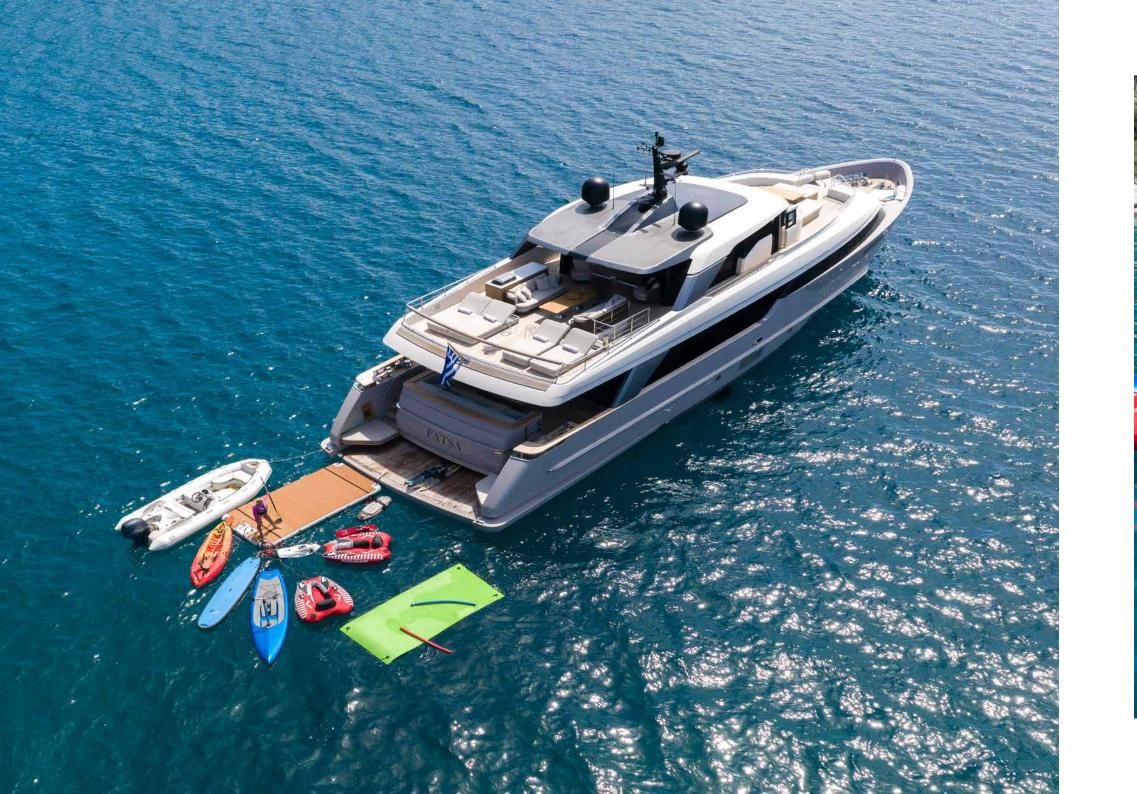

### WATERTOYS

#### TENDER & TOYS

1 x tender zodiac size 4.40m with 60hp Yamaha

2 x seabob f5s

1 x pedalboard 1 x floating mat

3 x canoe/kayak (2 seaters)
1 x set water skis (adult)

1 x water skis (kid)

1 x stand-up paddle board

1 x monoski

Fishing equipment

Beach games

Snorkel gear

Inflatable floating water dock-platform

Inflatable towable water tubes