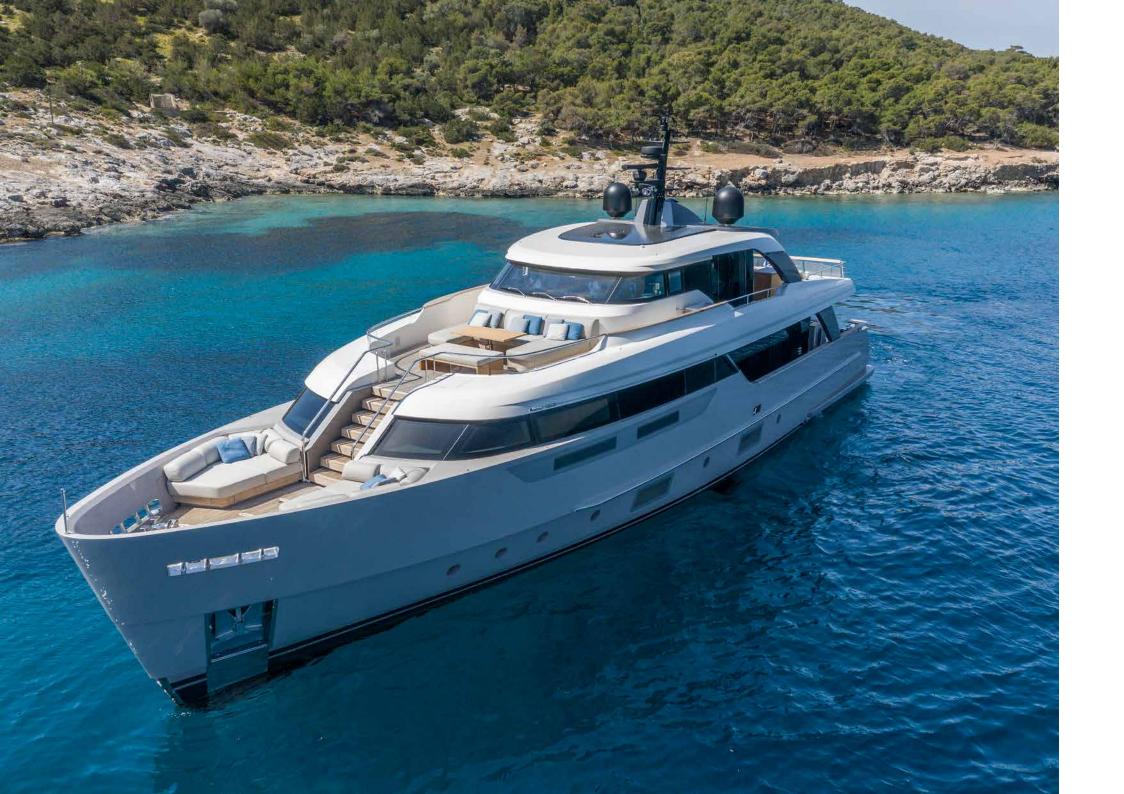

## MASTER SUITE

comfort meets luxury

VIP suite I

VIP suite II

twin stateroom I

twin stateroom II

Patsa is a stylish 28.93 m San lorenzo, built in 2021 and accommodates up to 10 guests in 5 cabins. Fatsa, thanks to the carefully studied proportions and the great balance achieved between design and volume, it is not only exceptionally elegant, but also exactly as light and manageable as a two-deck yacht. In a balance between an industrial and artisan approach, different styles and furnishings make SD96's interiors warm and welcoming yet with a modern sophisticated, elegant overall look.

# leisure moments

upper deck dining

upper deck

main deck aft

upper deck salon