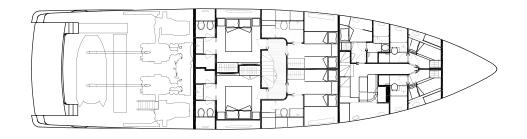

## MASTER SUITE

comfort meets luxury

VIP suite I

VIP suite II

twin stateroom I

twin stateroom II

Patsa is a stylish 28.93 m San lorenzo, built in 2021 and accommodates up to 10 guests in 5 cabins. Fatsa, thanks to the carefully studied proportions and the great balance achieved between design and volume, it is not only exceptionally elegant, but also exactly as light and manageable as a two-deck yacht. In a balance between an industrial and artisan approach, different styles and furnishings make SD96's interiors warm and welcoming yet with a modern sophisticated, elegant overall look.

#### ACCOMODATION

1 x Master Suite

2 x VIP Suites

2 x Twin Staterooms

1 x Pullman berth

All cabins with en-suite facilities

PROFILE

UPPER DECK

MAIN DECK

LOWER DECK

created by rstudio anastassatos.com