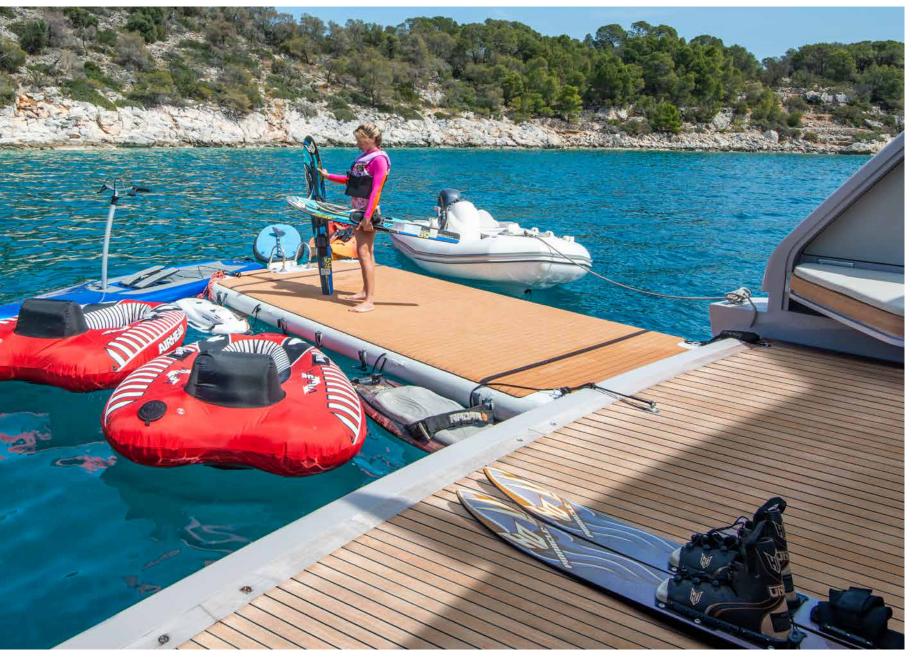

### WATERTOYS

#### TENDER & TOYS

1 x tender zodiac size 4.40m with 60hp Yamaha

2 x seabob f5s

1 x pedalboard 1 x floating mat

3 x canoe/kayak (2 seaters)
1 x set water skis (adult)

1 x water skis (kid)

1 x stand-up paddle board

1 x monoski

Fishing equipment

Beach games

Snorkel gear

Inflatable floating water dock-platform

Inflatable towable water tubes