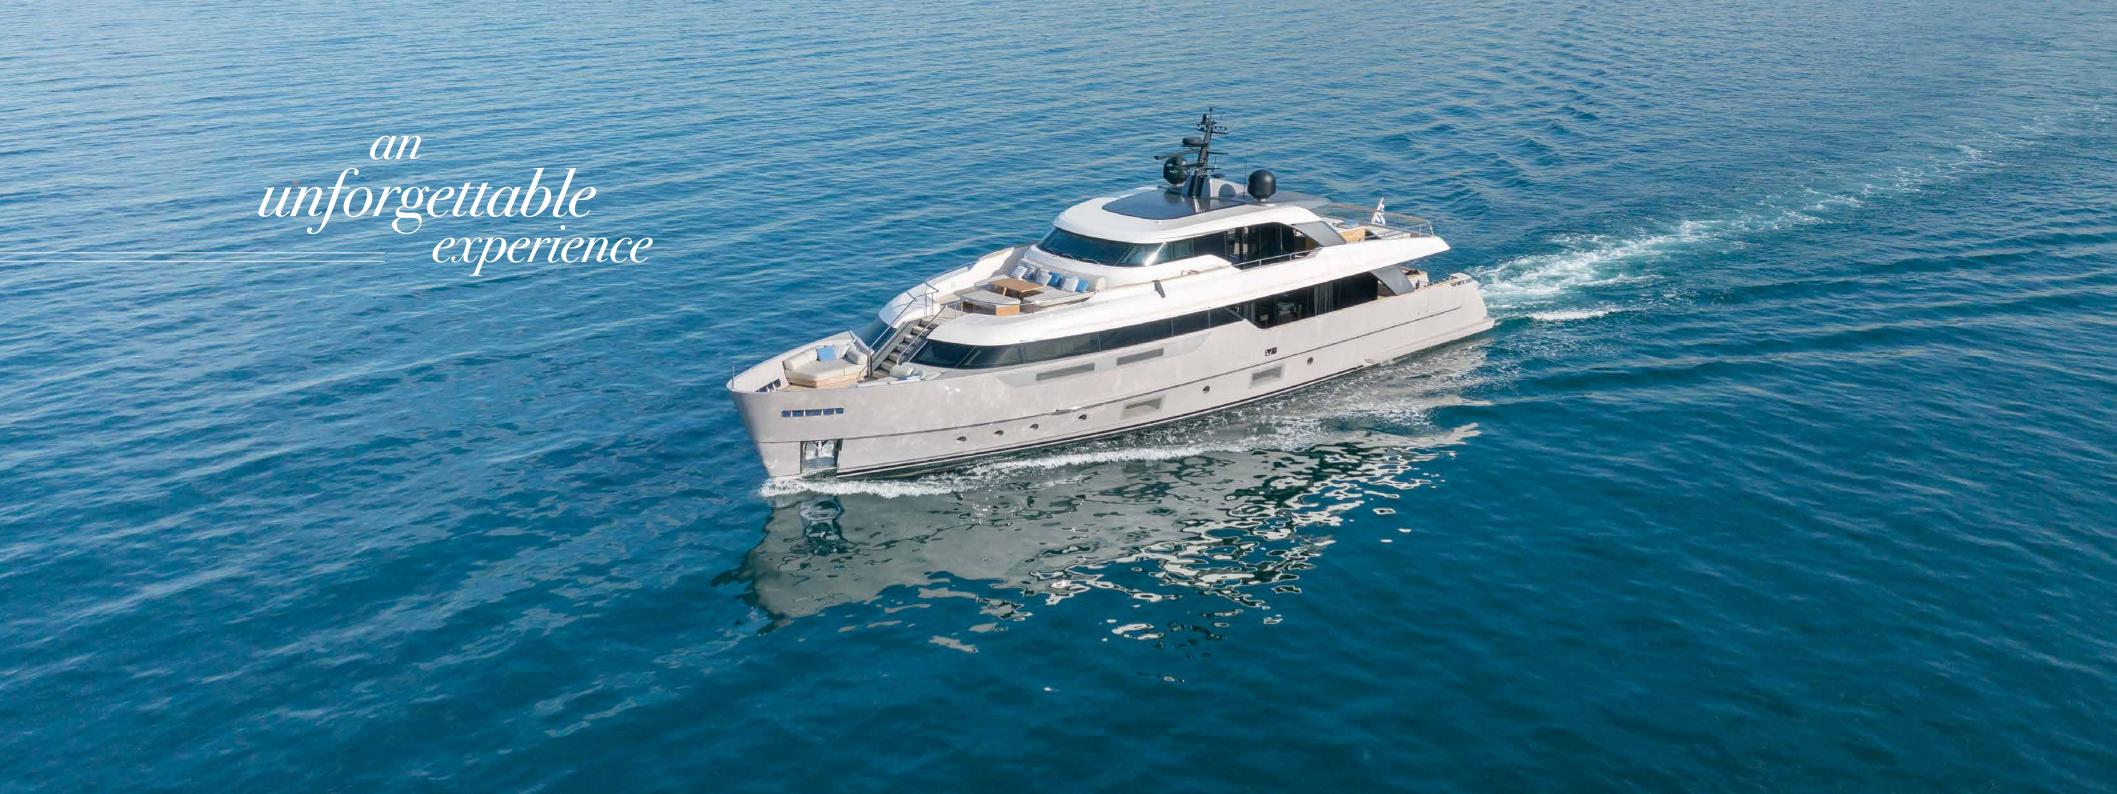

## MASTER SUITE

comfort meets luxury

VIP suite I

VIP suite II

twin stateroom I

twin stateroom II

Patsa is a stylish 28.93 m San lorenzo, built in 2021 and accommodates up to 10 guests in 5 cabins. Fatsa, thanks to the carefully studied proportions and the great balance achieved between design and volume, it is not only exceptionally elegant, but also exactly as light and manageable as a two-deck yacht. In a balance between an industrial and artisan approach, different styles and furnishings make SD96's interiors warm and welcoming yet with a modern sophisticated, elegant overall look.