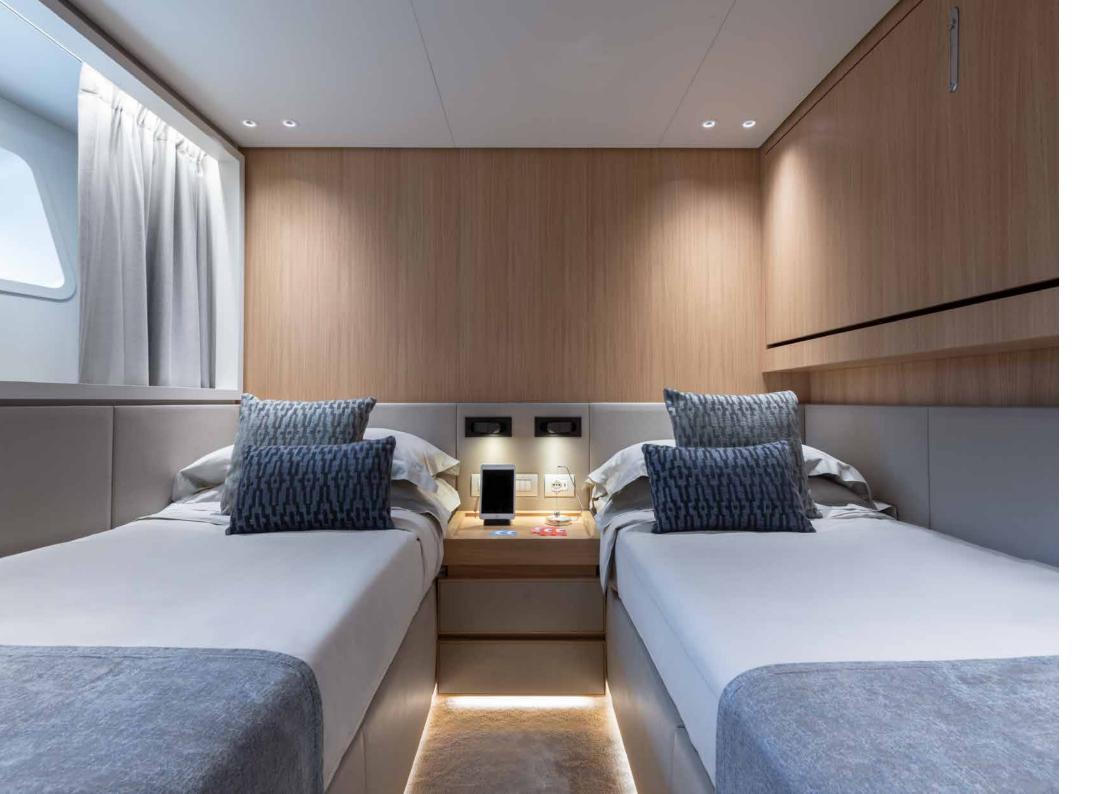

## MASTER SUITE

comfort meets luxury

VIP suite I

VIP suite II

twin stateroom I

twin stateroom II

Patsa is a stylish 28.93 m San lorenzo, built in 2021 and accommodates up to 10 guests in 5 cabins. Fatsa, thanks to the carefully studied proportions and the great balance achieved between design and volume, it is not only exceptionally elegant, but also exactly as light and manageable as a two-deck yacht. In a balance between an industrial and artisan approach, different styles and furnishings make SD96's interiors warm and welcoming yet with a modern sophisticated, elegant overall look.

#### ACCOMODATION

1 x Master Suite

2 x VIP Suites

2 x Twin Staterooms

1 x Pullman berth

All cabins with en-suite facilities

PROFILE

UPPER DECK