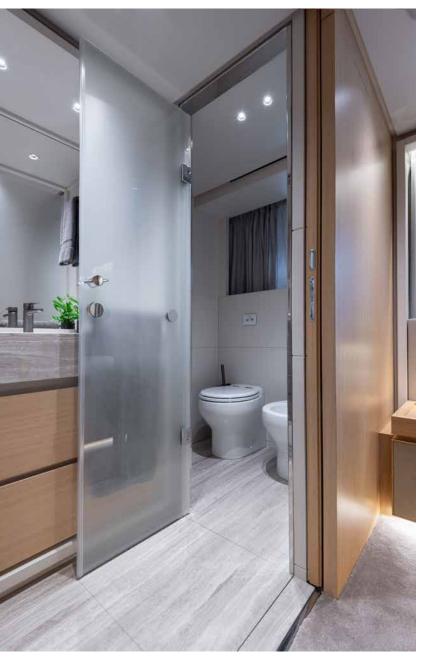

## MASTER SUITE

comfort meets luxury

VIP suite I

VIP suite II

twin stateroom I

twin stateroom II

Patsa is a stylish 28.93 m San lorenzo, built in 2021 and accommodates up to 10 guests in 5 cabins. Fatsa, thanks to the carefully studied proportions and the great balance achieved between design and volume, it is not only exceptionally elegant, but also exactly as light and manageable as a two-deck yacht. In a balance between an industrial and artisan approach, different styles and furnishings make SD96's interiors warm and welcoming yet with a modern sophisticated, elegant overall look.

#### ACCOMODATION

1 x Master Suite

2 x VIP Suites

2 x Twin Staterooms

1 x Pullman berth

All cabins with en-suite facilities

PROFILE

UPPER DECK