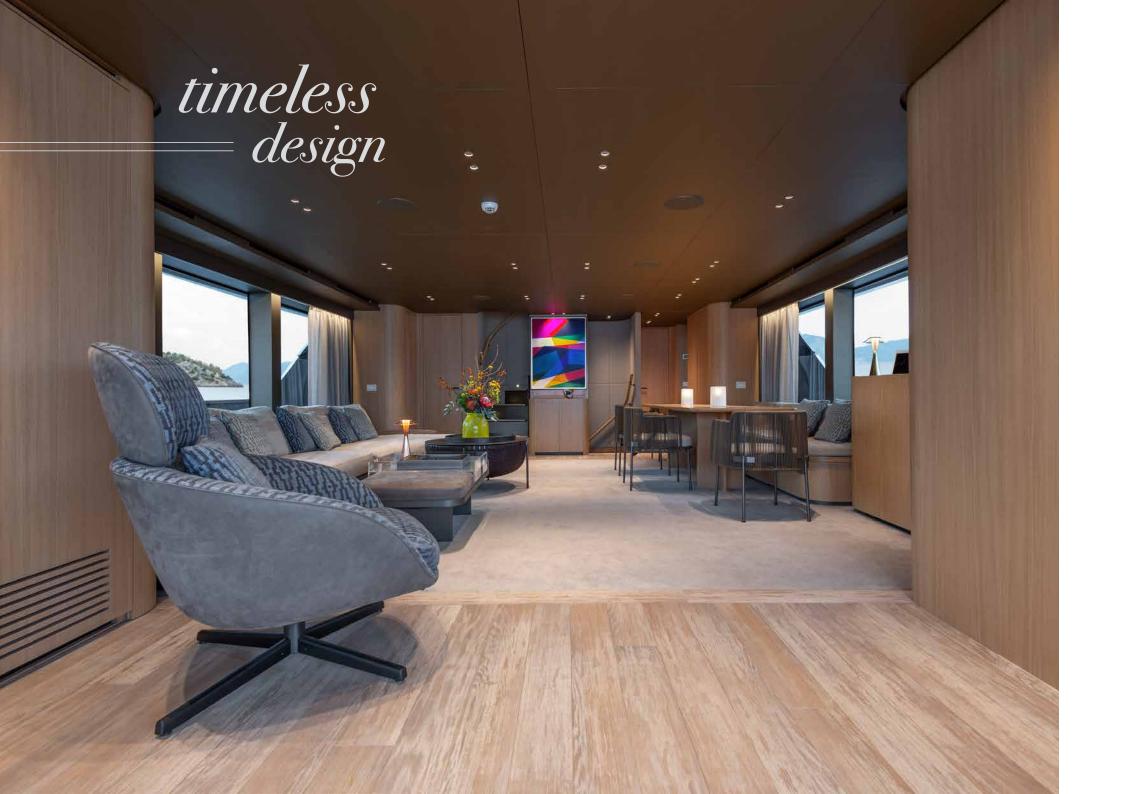

# leisure moments

upper deck dining

upper deck

main deck aft

upper deck salon

## MASTER SUITE

comfort meets luxury

VIP suite I

VIP suite II

twin stateroom I

twin stateroom II

Patsa is a stylish 28.93 m San lorenzo, built in 2021 and accommodates up to 10 guests in 5 cabins. Fatsa, thanks to the carefully studied proportions and the great balance achieved between design and volume, it is not only exceptionally elegant, but also exactly as light and manageable as a two-deck yacht. In a balance between an industrial and artisan approach, different styles and furnishings make SD96's interiors warm and welcoming yet with a modern sophisticated, elegant overall look.