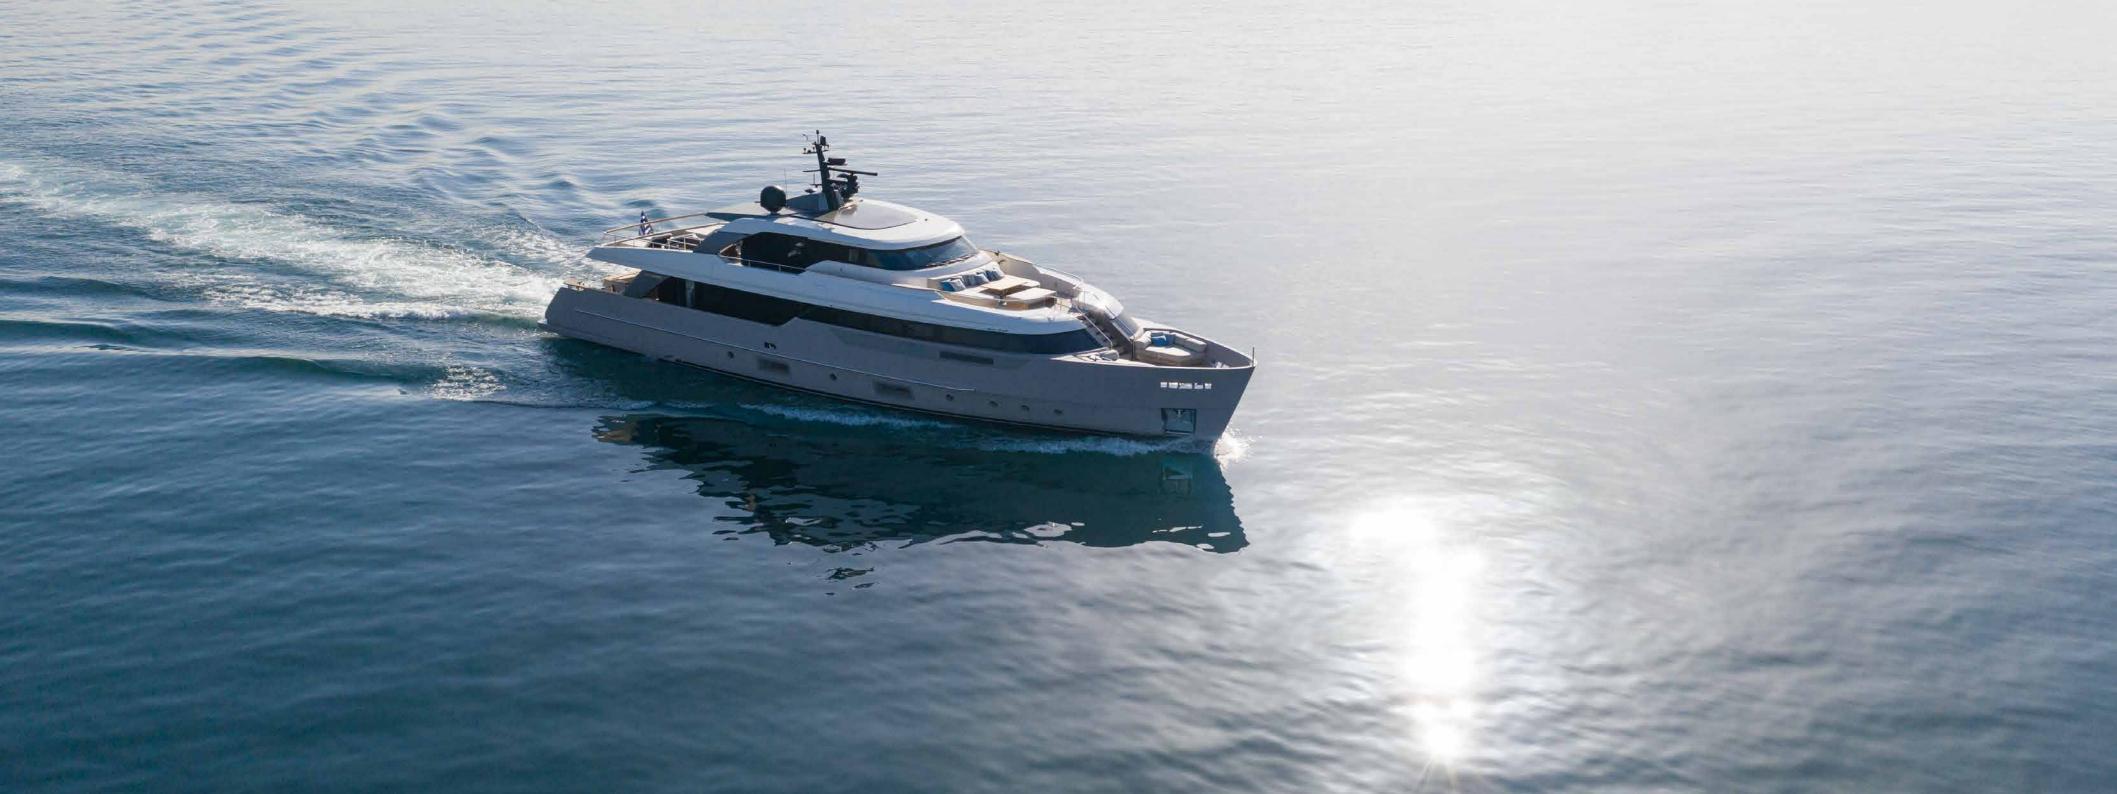

## MASTER SUITE

comfort meets luxury

VIP suite I

VIP suite II

twin stateroom I

twin stateroom II

Patsa is a stylish 28.93 m San lorenzo, built in 2021 and accommodates up to 10 guests in 5 cabins. Fatsa, thanks to the carefully studied proportions and the great balance achieved between design and volume, it is not only exceptionally elegant, but also exactly as light and manageable as a two-deck yacht. In a balance between an industrial and artisan approach, different styles and furnishings make SD96's interiors warm and welcoming yet with a modern sophisticated, elegant overall look.

#### **SPECIFICATIONS**

 LOA
 28.93m

 BEAM
 7.60 m

 DRAFT
 1.95 m

 BUILDER
 Sanlorenzo

 MODEL
 SD96/91

 YEAR BUILT
 2020/2021

CABINS 5
TOTAL GUESTS 10
TOTAL CREW 6