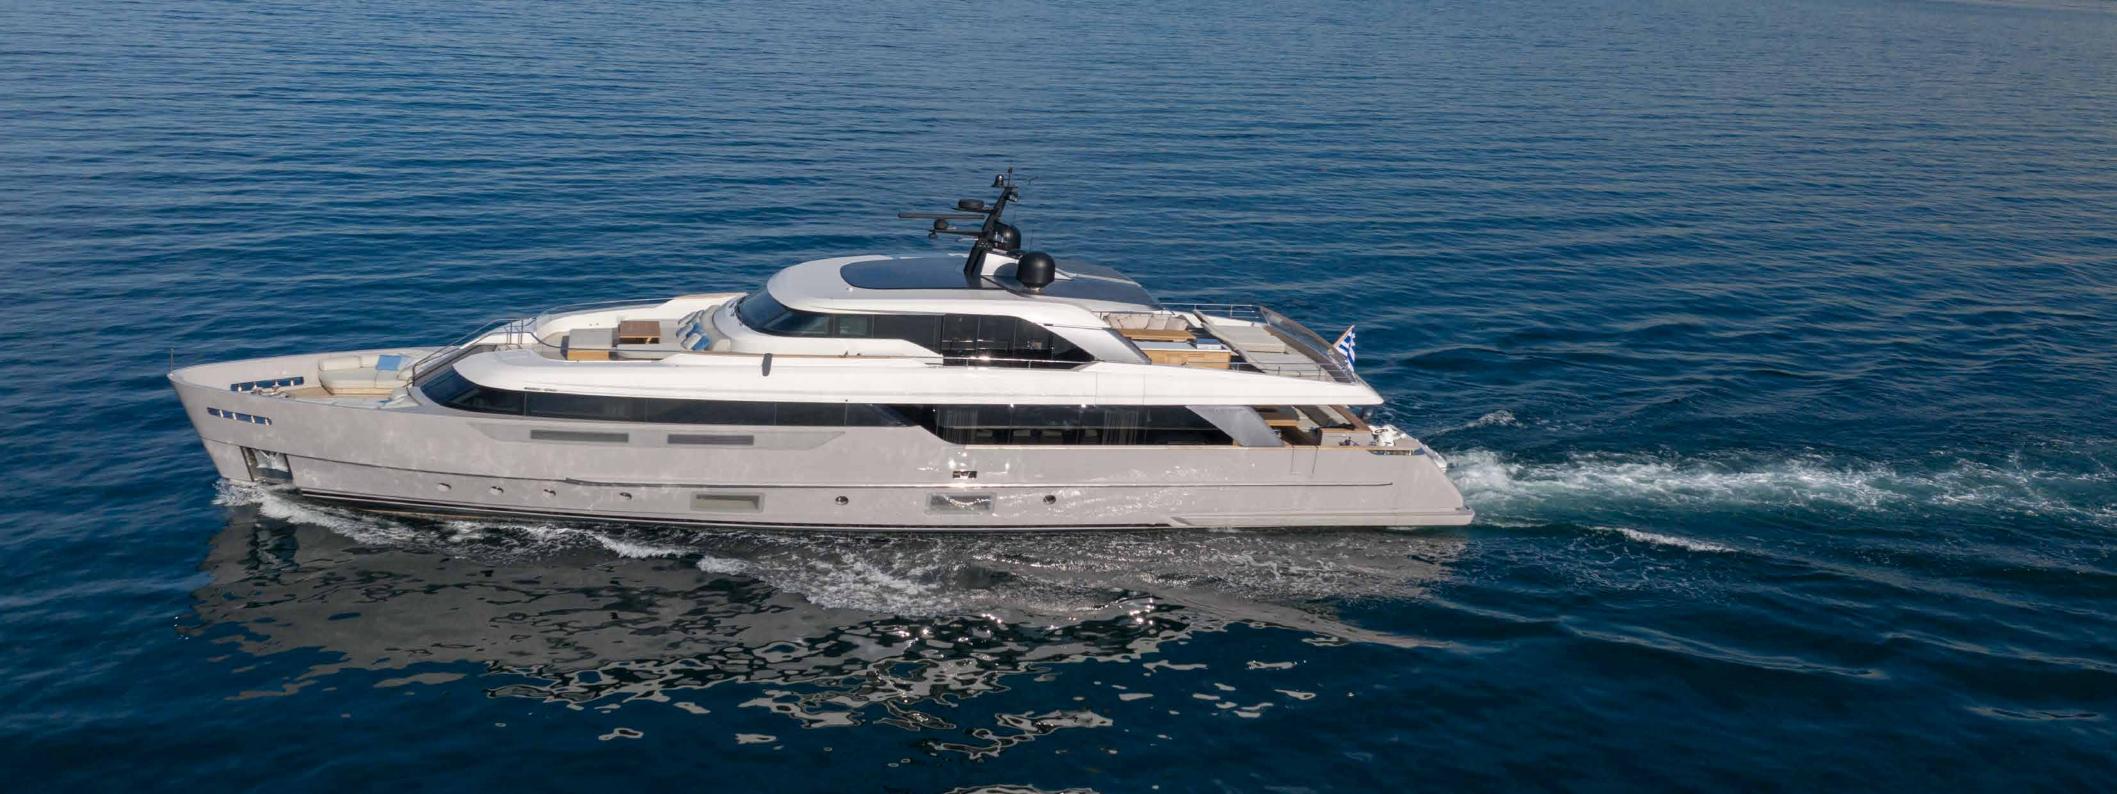

## MASTER SUITE

comfort meets luxury

VIP suite I

VIP suite II

twin stateroom I

twin stateroom II

Patsa is a stylish 28.93 m San lorenzo, built in 2021 and accommodates up to 10 guests in 5 cabins. Fatsa, thanks to the carefully studied proportions and the great balance achieved between design and volume, it is not only exceptionally elegant, but also exactly as light and manageable as a two-deck yacht. In a balance between an industrial and artisan approach, different styles and furnishings make SD96's interiors warm and welcoming yet with a modern sophisticated, elegant overall look.