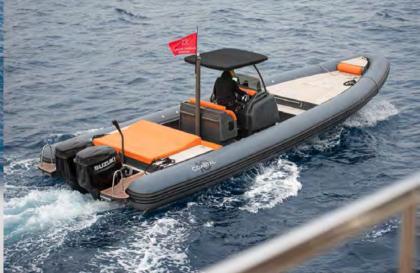

### Tenders & Toys

1 x 11m Towing Tender with 2 Suzuki outboard

engines, 300hp each

2 x Sea Doos GTX 260

2 x Seabobs F5

1 x Seabob F5S

6 X IAQUA

2 X CANOE (2-SEATER)