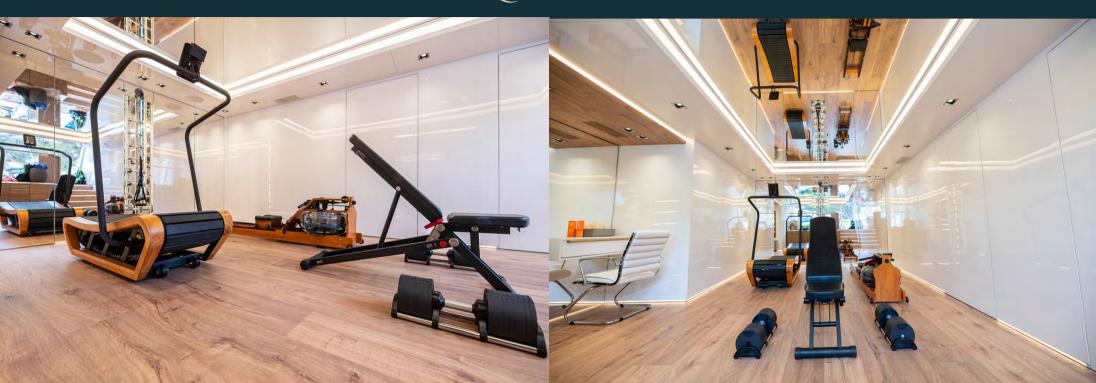

## Gym equipment

#### **GYM EQUIPMENT:**

- 1 X TREADMILL
- 1 X WATER ROWING MACHINE
- 1 X ELLIPTICAL MACHINE
- 1 X BICYCLE
- 3 X YOGA MATS

DUMBBELLS FROM 2 -25 KG

PERFECT
PERFORMANCE
& MINIMAL
DESIGN

JOURNEY OF A LIFETIME