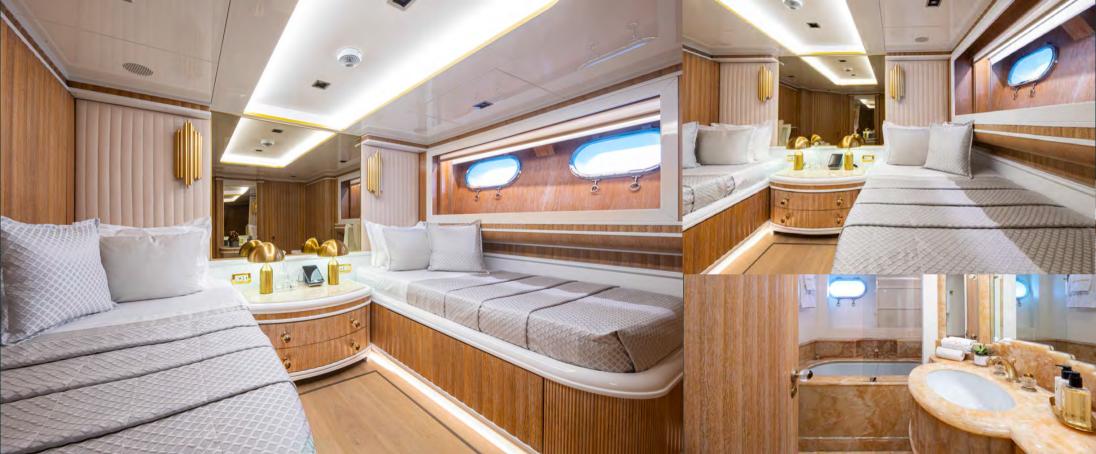

#### **GUEST ACCOMMODATION:**

- 1 X FULL BEAM MASTER SUITE LOCATED ON THE MAIN DECK FEATURING A KING SIZE BED

- 2 x Double Staterooms located on the lower deck with a queen size bed 2 x Twin Staterooms located on the lower deck with a Pullman berth each

ALL WITH EN-SUITE FACILITIES