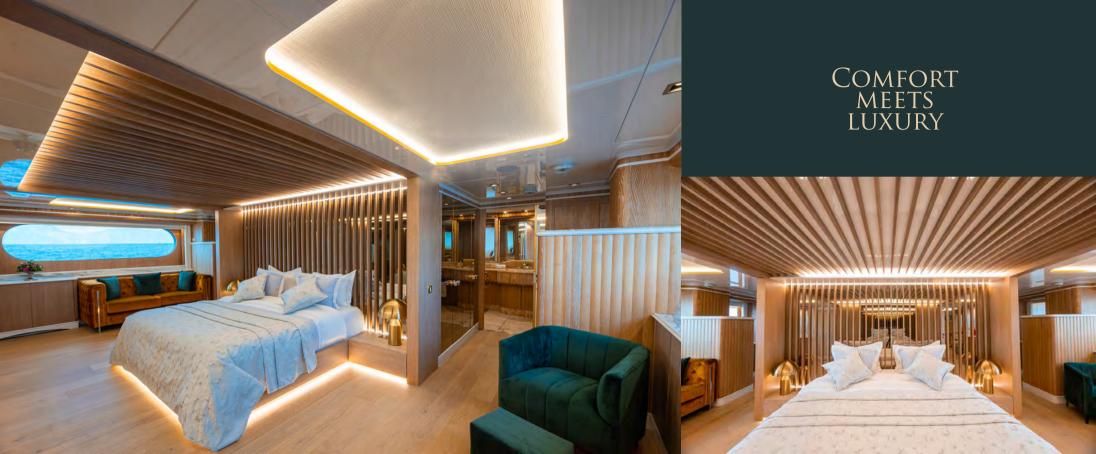

# M/Y BARENTS



### AN UNFORGETTABLE EXPERIENCE



Sundeck









# MAIN DECK AFT







# EXQUISITE



CUISINE





Master suite











TWIN Staterooms





### Water sports & fun



### Tenders & Toys





1 x 11m Towing Tender with 2 Suzuki outboard

engines, 300hp each

2 x Sea Doos GTX 260

2 x Seabobs F5

1 x Seabob F5S

6 X IAQUA

2 X CANOE (2-SEATER)

2 X CANOE (1-SEATER)

3 X SETS WATER SKIS (ADULT)

1 X SET WATER SKIS (CHILDREN)

3 x Inflatable Standup Paddleboards

1 x Polycarbonate Transparent StandUp

PADDLEBOARD

1 x Inflatable Sofa (4 -seater)

1 x Wakeboard

1 x Inflatable Banana (4-seater)

1 X INFLATABLE TUBE (2-SEATER)

2 X INFLATABLE TUBES (1-SEATER)

SNORKELING EQUIPMENT

## Gym equipment





### SPECIFICATIONS:

Length: 50.00m (164' 1")
Beam: 8.89m (29' 2")
Draft: 2.62m (8' 7")
Year built: 1999
Year refit: 2021
Builder: Benetti
Interior Designer: Stefano Natucci
Total Crew:
Number of Cabins: