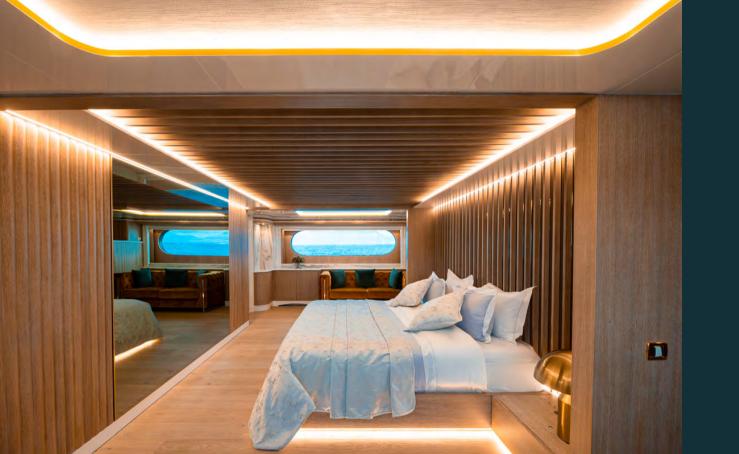

# M/Y BARENTS



### AN UNFORGETTABLE EXPERIENCE



Sundeck









# MAIN DECK AFT







# EXQUISITE



CUISINE





Master suite











TWIN Staterooms





### Water sports & fun



### Tenders & Toys





1 x 11m Towing Tender with 2 Suzuki outboard

engines, 300hp each

2 x Sea Doos GTX 260

2 x Seabobs F5

1 x Seabob F5S

6 X IAQUA

2 X CANOE (2-SEATER)

2 X CANOE (1-SEATER)

3 X SETS WATER SKIS (ADULT)

1 X SET WATER SKIS (CHILDREN)

3 x Inflatable Standup Paddleboards

1 x Polycarbonate Transparent StandUp

PADDLEBOARD

1 x Inflatable Sofa (4 -seater)

1 x Wakeboard

1 x Inflatable Banana (4-seater)

1 X INFLATABLE TUBE (2-SEATER)

2 X INFLATABLE TUBES (1-SEATER)

SNORKELING EQUIPMENT

## Gym equipment





### SPECIFICATIONS:

Length: 50.00m (164' 1")
Beam: 8.89m (29' 2")
Draft: 2.62m (8' 7")
Year built: 1999
Year refit: 2021
Builder: Benetti
Interior Designer: Stefano Natucci
Total Crew:
N