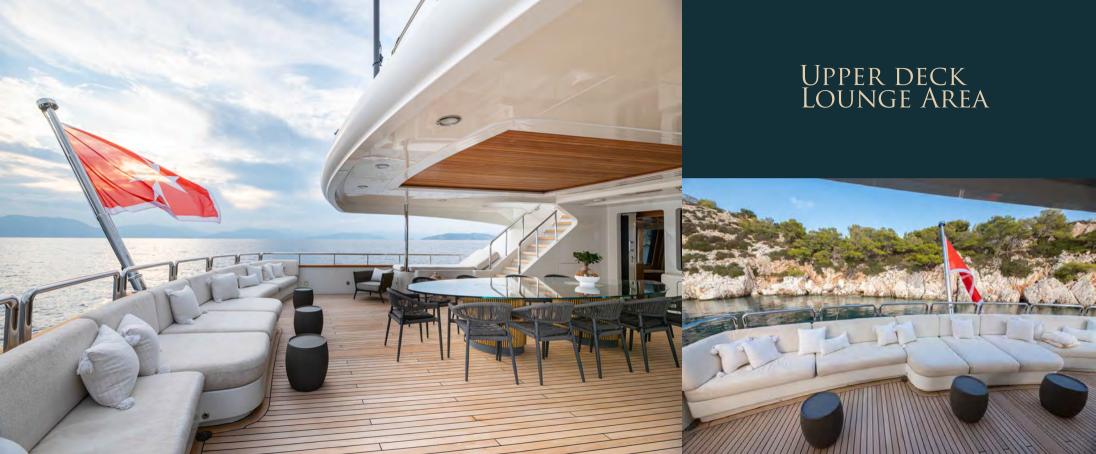

# M/Y BARENTS



### AN UNFORGETTABLE EXPERIENCE



Sundeck









# MAIN DECK AFT







# EXQUISITE



CUISINE





Master suite











TWIN Staterooms





### Water sports & fun



### Tenders & Toys





1 x 11m Towing Tender with 2 Suzuki outboard

engines, 300hp each

2 x Sea Doos GTX 260

2 x Seabobs F5

1 x Seabob F5S

6 X IAQUA

2 X CANOE (2-SEATER)

2 X CANOE (1-SEATER)

3 X SETS WATER SKIS (ADULT)

1 X SET WATER SKIS (CHILDREN)

3 x Inflatable Standup Paddleboards

1 x Polycarbonate Transparent StandUp

PADDLEBOARD

1 x Inflatable Sofa (4 -seater)

1 x Wakeboard

1 x Inflatable Banana (4-seater)

1 X INFLATABLE TUBE (2-SEATER)

2 X INFLATABLE TUBES (1-SEATER)

SNORKELING EQUIPMENT

## Gym equipment





### SPECIFICATIONS:

Length: 50.00m (164' 1")
Beam: 8.89m (29' 2")
Draft: 2.62m (8' 7")
Year built: 1999
Year refit: 2021
Builder: Ben