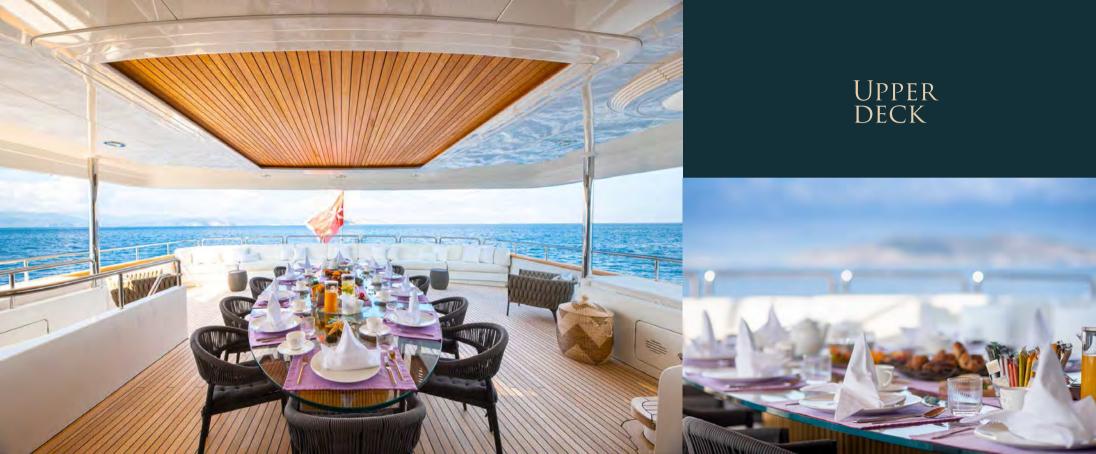

# M/Y BARENTS



### AN UNFORGETTABLE EXPERIENCE



Sundeck









# MAIN DECK AFT







# EXQUISITE



CUISINE





Master suite











TWIN Staterooms





### Water sports & fun



### Tenders & Toys





1 x 11m Towing Tender with 2 Suzuki outboard

engines, 300hp each

2 x Sea Doos GTX 260

2 x Seabobs F5

1 x Seabob F5S

6 X IAQUA

2 X CANOE (2-SEATER)

2 X CANOE (1-SEATER)

3 X SETS WATER SKIS (ADULT)

1 X SET WATER SKIS (CHILDREN)

3 x Inflatable Standup Paddleboards

1 x Polycarbonate Transparent StandUp

PADDLEBOARD

1 x Inflatable Sofa (4 -seater)

1 x Wakeboard

1 x Inflatable Banana (4-seater)

1 X INFLATABLE TUBE (2-SEATER)

2 X INFLATABLE TUBES (1-SEATER)

SNORKELING EQUIPMENT

## Gym equipment





### SPECIFICATIONS:

Length: 50.00m (164' 1")
Beam: 8.89m (29' 2")
Draft: 2.62m (8' 7")
Year built: 1999
Year refit: 2021
Builder: B