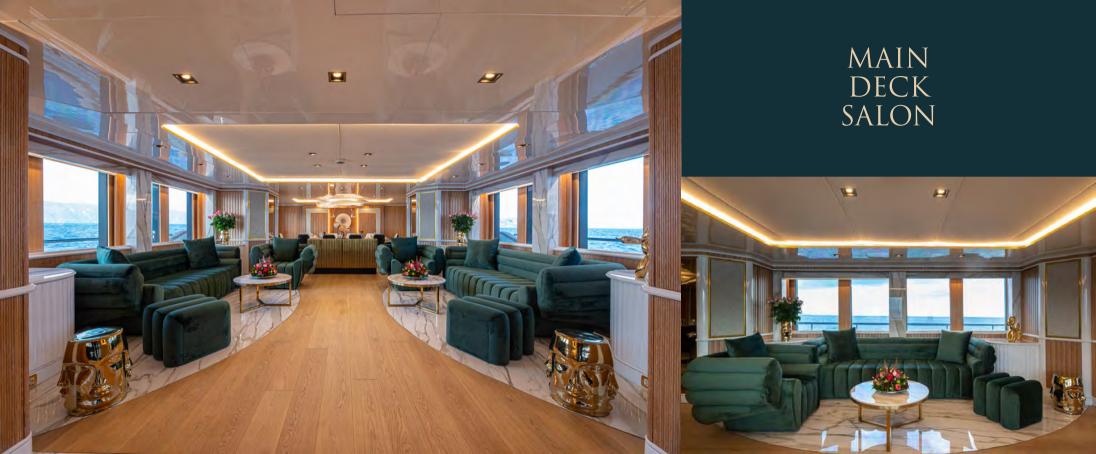

# M/Y BARENTS



### AN UNFORGETTABLE EXPERIENCE



Sundeck









# MAIN DECK AFT







# EXQUISITE



CUISINE





Master suite











TWIN Staterooms





### Water sports & fun



### Tenders & Toys





1 x 11m Towing Tender with 2 Suzuki outboard

engines, 300hp each

2 x Sea Doos GTX 260

2 x Seabobs F5

1 x Seabob F5S

6 X IAQUA

2 X CANOE (2-SEATER)

2 X CANOE (1-SEATER)

3 X SETS WATER SKIS (ADULT)

1 X SET WATER SKIS (CHILDREN)

3 x Inflatable Standup Paddleboards

1 x Polycarbonate Transparent StandUp

PADDLEBOARD

1 x Inflatable Sofa (4 -seater)

1 x Wakeboard

1 x Inflatable Banana (4-seater)

1 X INFLATABLE TUBE (2-SEATER)

2 X INFLATABLE TUBES (1-SEATER)

SNORKELING EQUIPMENT

## Gym equipment





### SPECIFICATIONS:

Length: 50.00m (164' 1")
Beam: 8.89m (29' 2")
Draft: 2.62m (8' 7")
Year built: 1999
Year refit: 2021
Builder: Benetti
Interior Designe