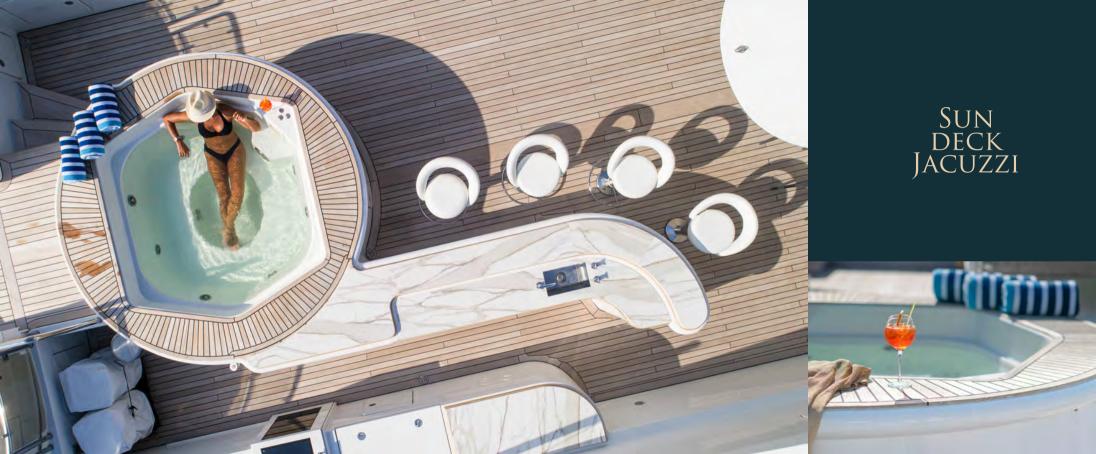

FLAG: MALTESE
CLASSIFICATION: LLOYDS
PORT OF REGISTRY: VALLETTA
HULL CONSTRUCTION: STEEL
HULL CONFIGURATION: DISPLACEMENT
AIR CONDITIONING: YES
STABILIZERS UNDERWAY: YES
WIFI: YES
DECK JACUZZI: YES