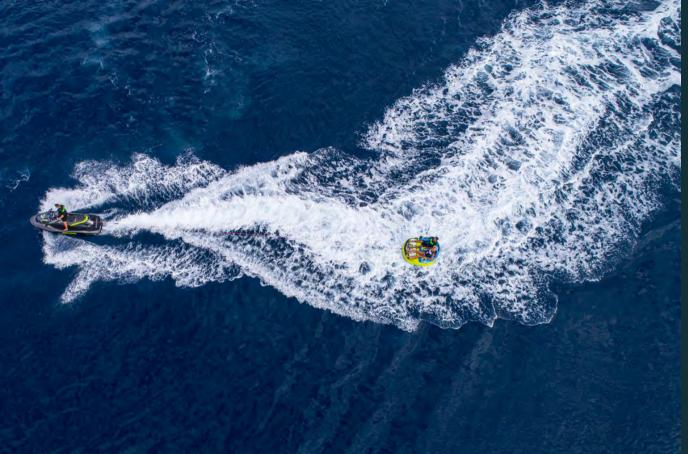

# M/Y BARENTS



### AN UNFORGETTABLE EXPERIENCE



Sundeck









# MAIN DECK AFT







# EXQUISITE



CUISINE





Master suite











TWIN Staterooms





### Water sports & fun



### Tenders & Toys





1 x 11m Towing Tender with 2 Suzuki outboard

engines, 300hp each

2 x Sea Doos GTX 260

2 x Seabobs F5

1 x Seabob F5S

6 X IAQUA

2 X CANOE (2-SEATER)

2 X CANOE (1-SEATER)

3 X SETS WATER SKIS (ADULT)

1 X SET WATER SKIS (CHILDREN)

3 x Inflatable Standup Paddleboards

1 x Polycarbonate Transparent StandUp

PADDLEBOARD

1 x Inflatable Sofa (4 -seater)

1 x Wakeboard

1 x Inflatable Banana (4-seater)

1 X INFLATABLE TUBE (2-SEATER)

2 X INFLATABLE TUBES (1-SEATER)

SNORKELING EQUIPMENT

## Gym equipment





### SPECIFICATIONS:

Length: 50.00m (164' 1")
Beam: 8.89m (29' 2")
Draft: 2.62m (8' 7")
Year built: 1999
Year refit: 2021
Builder: Benetti
Interior Designer: Stefano Natucci
Total Crew:
Number of Cabins:
Total Guests Sleeping:12 Cruising: 12

FLAG: MALTESE
CLASSIFICATION: LLOYDS
PO