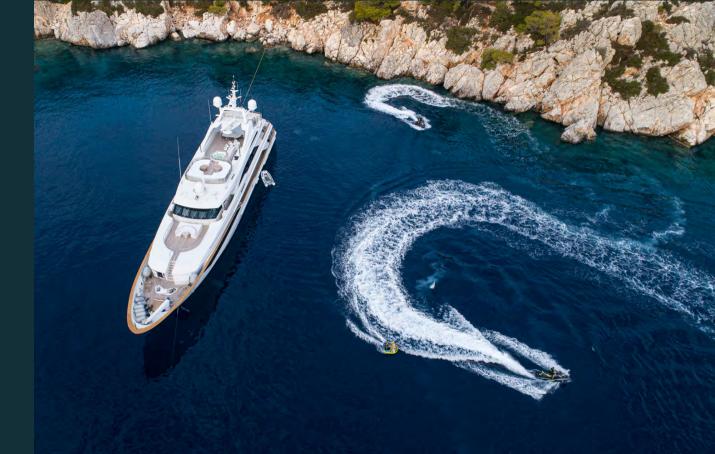

### Water sports & fun

### Tenders & Toys

1 x 11m Towing Tender with 2 Suzuki outboard

engines, 300hp each

2 x Sea Doos GTX 260

2 x Seabobs F5

1 x Seabob F5S

6 X IAQUA

2 X CANOE (2-SEATER)

2 X CANOE (1-SEATER)

3 X SETS WATER SKIS (ADULT)

1 X SET WATER SKIS (CHILDREN)

3 x Inflatable Standup Paddleboards

1 x Polycarbonate Transparent StandUp

PADDLEBOARD

1 x Inflatable Sofa (4 -seater)

1 x Wakeboard

1 x Inflatable Banana (4-seater)

1 X INFLATABLE TUBE (2-SEATER)

2 X INFLATABLE TUBES (1-SEATER)

SNORKELING EQUIPMENT