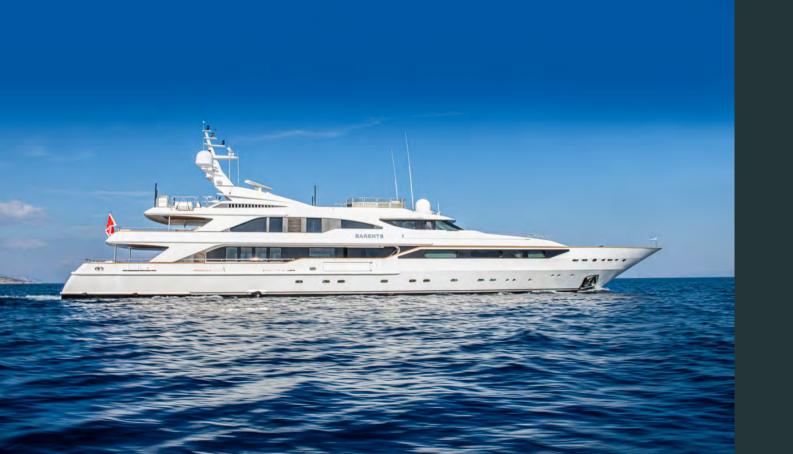

# M/Y BARENTS

### SPECIFICATIONS:

Length: 50.00m (164' 1")
Beam: 8.89m (29' 2")
Draft: 2.62m (8' 7")
Year built: 1999
Year refit: 2021
Builder: Benetti
Interior Designer: Stefano Natucci
Total Crew:
Number of Cabins:
Total Guests Sleeping:12 Cruising: 12