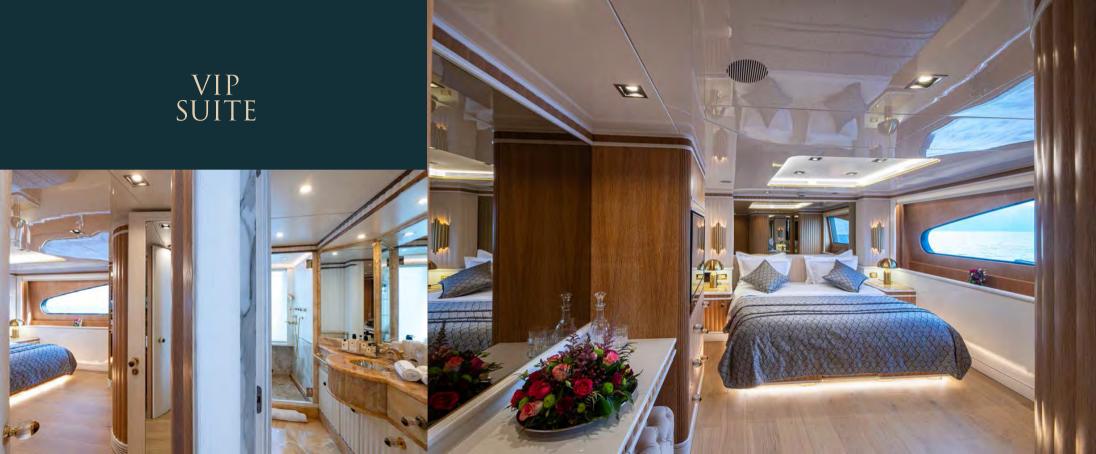

#### **GUEST ACCOMMODATION:**

- 1 X FULL BEAM MASTER SUITE LOCATED ON THE MAIN DECK FEATURING A KING SIZE BED

- 2 x Double Staterooms located on the lower deck with a queen size bed 2 x Twin Staterooms located on the lower deck with a Pullman berth each

ALL WITH EN-SUITE FACILITIES