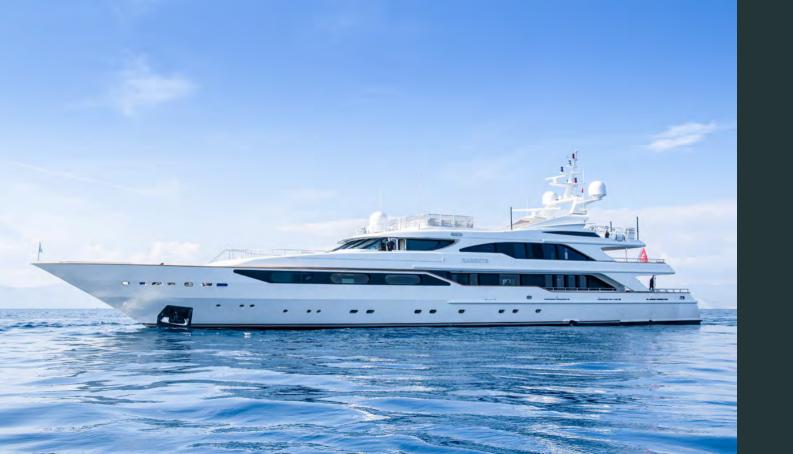

# M/Y BARENTS

### SPECIFICATIONS:

Length: 50.00m (164' 1")
Beam: 8.89m (29' 2")
Draft: 2.62m (8' 7")
Year built: 1999
Year refit: 2021
Builder: Benetti
Interior Designer: Stefano Natucci
Total Crew:
Number of Cabins:
Total Guests Sleeping:12 Cruising: 12