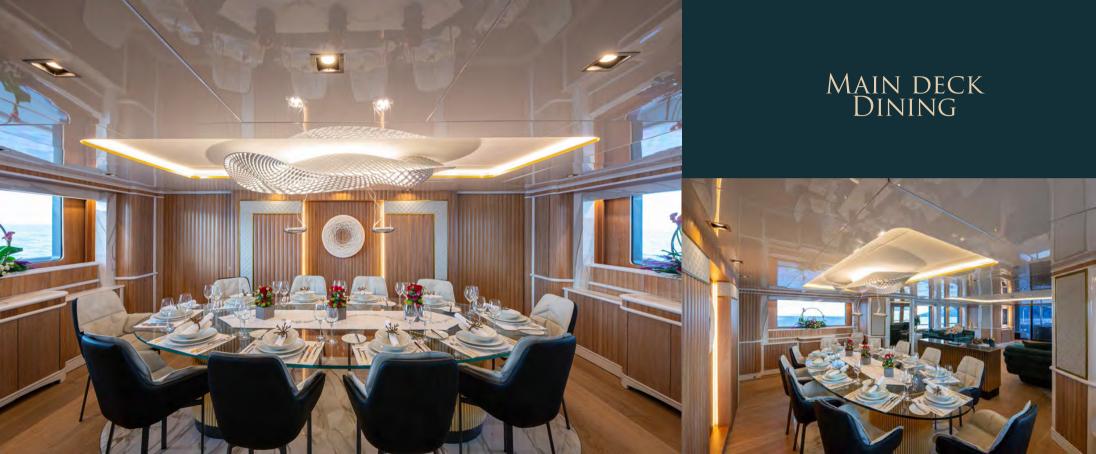

# M/Y BARENTS



### AN UNFORGETTABLE EXPERIENCE



Sundeck









# MAIN DECK AFT







# EXQUISITE



CUISINE





Master suite











TWIN Staterooms





### Water sports & fun



### Tenders & Toys





1 x 11m Towing Tender with 2 Suzuki outboard

engines, 300hp each

2 x Sea Doos GTX 260

2 x Seabobs F5

1 x Seabob F5S

6 X IAQUA

2 X CANOE (2-SEATER)

2 X CANOE (1-SEATER)

3 X SETS WATER SKIS (ADULT)

1 X SET WATER SKIS (CHILDREN)

3 x Inflatable Standup Paddleboards

1 x Polycarbonate Transparent StandUp

PADDLEBOARD

1 x Inflatable Sofa (4 -seater)

1 x Wakeboard

1 x Inflatable Banana (4-seater)

1 X INFLATABLE TUBE (2-SEATER)

2 X INFLATABLE TUBES (1-SEATER)

SNORKELING EQUIPMENT

## Gym equipment





### SPECIFICATIONS:

Length: 50.00m (164' 1")
Beam: 8.89m (29' 2")
Draft: 2.62m (8' 7")
Year built: 1999
Year refit: 2021
Builder: Benetti
Interior Designer: