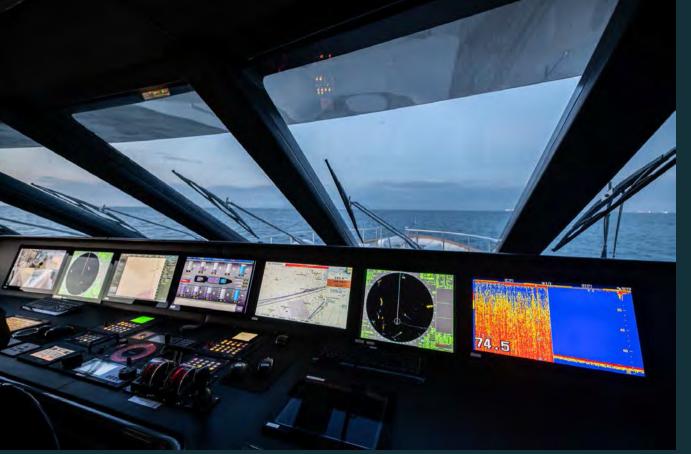

### SPECIFICATIONS:

Length: 50.00m (164' 1")
Beam: 8.89m (29' 2")
Draft: 2.62m (8' 7")
Year built: 1999
Year refit: 2021
Builder: Benetti
Interior Designer: Stefano Natucci
Total Crew:
Number of Cabins:
Total Guests Sleeping:12 Cruising: 12

### **ENGINES & GENERATORS:**

Engines: 2 x 2.226 hp MTU 12V396 TE94 Generators: 2 x 155 kw each Northern Light

Cruising speed: 14 knots Max Speed: 16 knots Fuel consumption: 500 Litres/Hr Generator consumption: 400 Lit/day