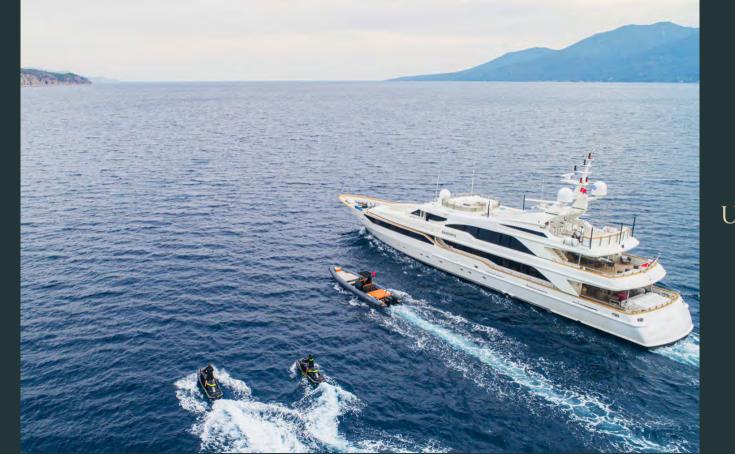

### Water sports & fun

### Tenders & Toys

1 x 11m Towing Tender with 2 Suzuki outboard

engines, 300hp each

2 x Sea Doos GTX 260

2 x Seabobs F5

1 x Seabob F5S

6 X IAQUA

2 X CANOE (2-SEATER)

2 X CANOE (1-SEATER)

3 X SETS WATER SKIS (ADULT)

1 X SET WATER SKIS (CHILDREN)

3 x Inflatable Standup Paddleboards

1 x Polycarbonate Transparent StandUp

PADDLEBOARD

1 x Inflatable Sofa (4 -seater)

1 x Wakeboard

1 x Inflatable Banana (4-seater)

1 X INFLATABLE TUBE (2-SEATER)

2 X INFLATABLE TUBES (1-SEATER)

SNORKELING EQUIPMENT