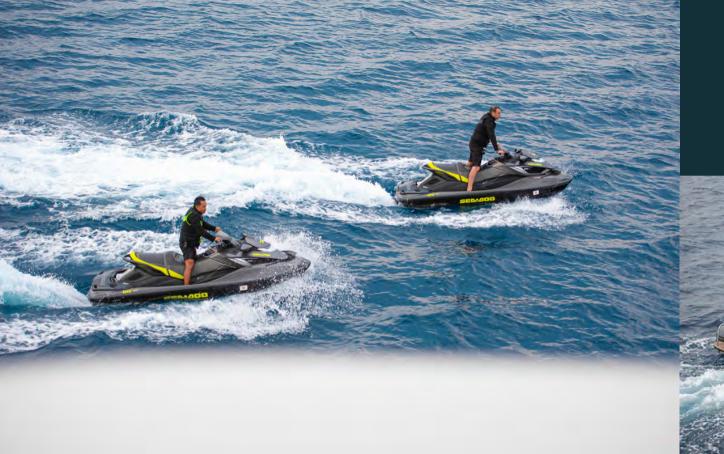

### Water sports & fun

### Tenders & Toys

1 x 11m Towing Tender with 2 Suzuki outboard

engines, 300hp each

2 x Sea Doos GTX 260

2 x Seabobs F5

1 x Seabob F5S

6 X IAQUA

2 X CANOE (2-SEATER)

2 X CANOE (1-SEATER)

3 X SETS WATER SKIS (ADULT)

1 X SET WATER SKIS (CHILDREN)

3 x Inflatable Standup Paddleboards

1 x Polycarbonate Transparent StandUp

PADDLEBOARD

1 x Inflatable Sofa (4 -seater)

1 x Wakeboard

1 x Inflatable Banana (4-seater)

1 X INFLATABLE TUBE (2-SEATER)

2 X INFLATABLE TUBES (1-SEATER)

SNORKELING EQUIPMENT