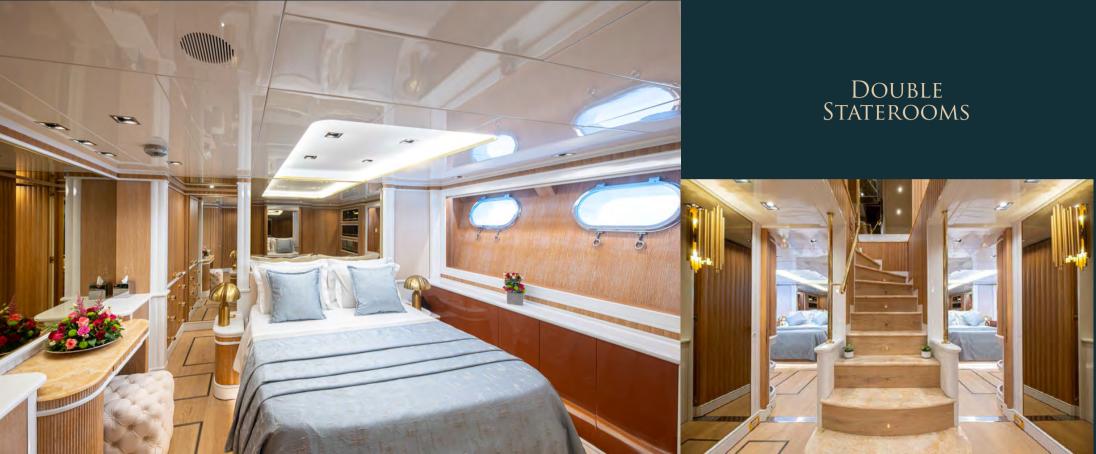

#### **GUEST ACCOMMODATION:**

- 1 X FULL BEAM MASTER SUITE LOCATED ON THE MAIN DECK FEATURING A KING SIZE BED

- 2 x Double Staterooms located on the lower deck with a queen size bed 2 x Twin Staterooms located on the lower deck with a Pullman berth each

ALL WITH EN-SUITE FACILITIES