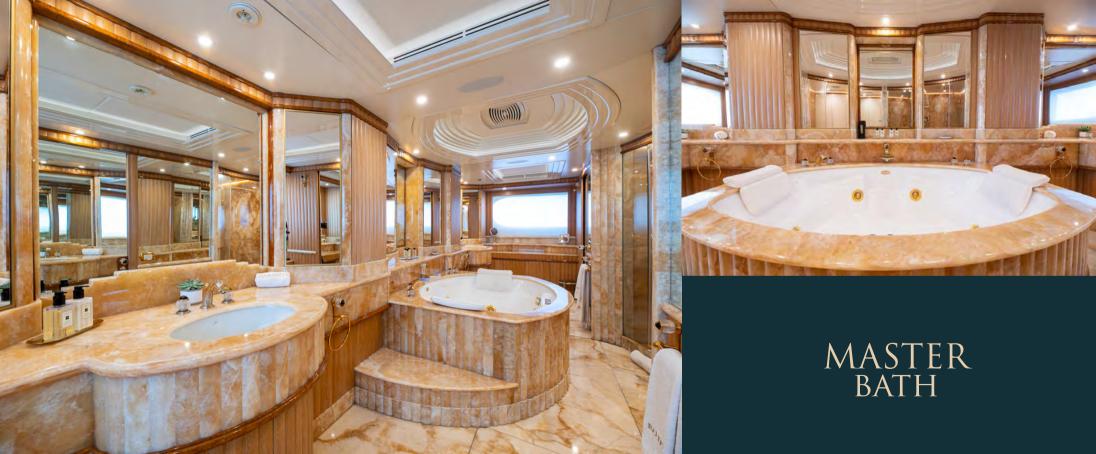

# M/Y BARENTS



### AN UNFORGETTABLE EXPERIENCE



Sundeck









# MAIN DECK AFT







# EXQUISITE



CUISINE





Master suite











TWIN Staterooms





### Water sports & fun



### Tenders & Toys





1 x 11m Towing Tender with 2 Suzuki outboard

engines, 300hp each

2 x Sea Doos GTX 260

2 x Seabobs F5

1 x Seabob F5S

6 X IAQUA

2 X CANOE (2-SEATER)

2 X CANOE (1-SEATER)

3 X SETS WATER SKIS (ADULT)

1 X SET WATER SKIS (CHILDREN)

3 x Inflatable Standup Paddleboards

1 x Polycarbonate Transparent StandUp

PADDLEBOARD

1 x Inflatable Sofa (4 -seater)

1 x Wakeboard

1 x Inflatable Banana (4-seater)

1 X INFLATABLE TUBE (2-SEATER)

2 X INFLATABLE TUBES (1-SEATER)

SNORKELING EQUIPMENT

## Gym equipment





### SPECIFICATIONS:

Length: 50.00m (164' 1")
Beam: 8.89m (29' 2")
Draft: 2.62m (8' 7")
Year built: 1999
Year refit: 2021
Builder: Benetti
Interior Designer: Stefano Natucci
Total Crew:
Number of Cabins:
T