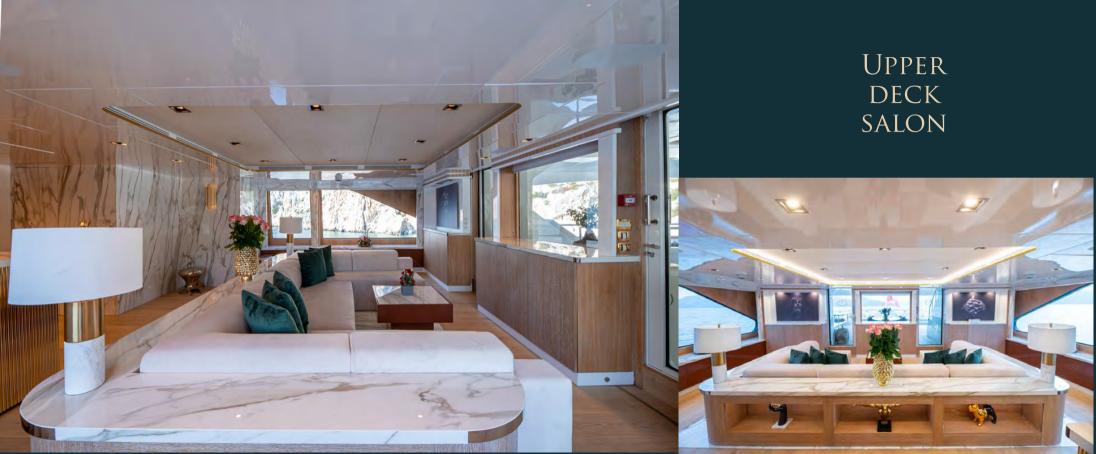

# M/Y BARENTS



### AN UNFORGETTABLE EXPERIENCE



Sundeck









# MAIN DECK AFT







# EXQUISITE



CUISINE





Master suite











TWIN Staterooms





### Water sports & fun



### Tenders & Toys





1 x 11m Towing Tender with 2 Suzuki outboard

engines, 300hp each

2 x Sea Doos GTX 260

2 x Seabobs F5

1 x Seabob F5S

6 X IAQUA

2 X CANOE (2-SEATER)

2 X CANOE (1-SEATER)

3 X SETS WATER SKIS (ADULT)

1 X SET WATER SKIS (CHILDREN)

3 x Inflatable Standup Paddleboards

1 x Polycarbonate Transparent StandUp

PADDLEBOARD

1 x Inflatable Sofa (4 -seater)

1 x Wakeboard

1 x Inflatable Banana (4-seater)

1 X INFLATABLE TUBE (2-SEATER)

2 X INFLATABLE TUBES (1-SEATER)

SNORKELING EQUIPMENT

## Gym equipment





### SPECIFICATIONS:

Length: 50.00m (164' 1")
Beam: 8.89m (29' 2")
Draft: 2.62m (8' 7")
Year built: 1999
Year refit: 2021
Builder: Benetti
Interior Designer: Stefano Natucci
Total Crew: