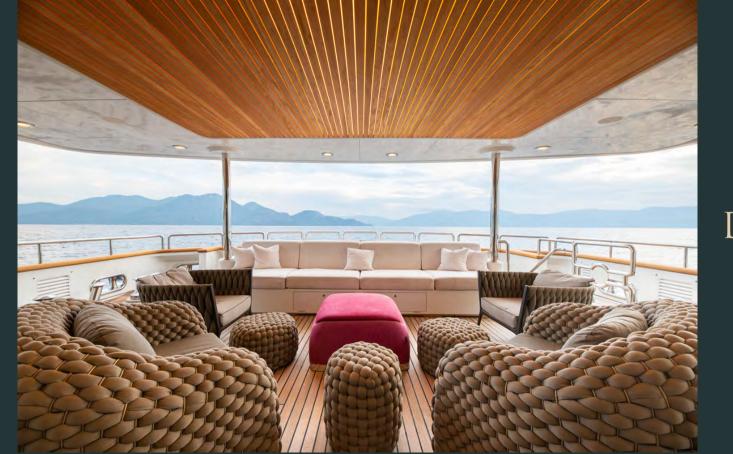

# M/Y BARENTS



### AN UNFORGETTABLE EXPERIENCE



Sundeck









# MAIN DECK AFT







# EXQUISITE



CUISINE





Master suite











TWIN Staterooms





### Water sports & fun



### Tenders & Toys





1 x 11m Towing Tender with 2 Suzuki outboard

engines, 300hp each

2 x Sea Doos GTX 260

2 x Seabobs F5

1 x Seabob F5S

6 X IAQUA

2 X CANOE (2-SEATER)

2 X CANOE (1-SEATER)

3 X SETS WATER SKIS (ADULT)

1 X SET WATER SKIS (CHILDREN)

3 x Inflatable Standup Paddleboards

1 x Polycarbonate Transparent StandUp

PADDLEBOARD

1 x Inflatable Sofa (4 -seater)

1 x Wakeboard

1 x Inflatable Banana (4-seater)

1 X INFLATABLE TUBE (2-SEATER)

2 X INFLATABLE TUBES (1-SEATER)

SNORKELING EQUIPMENT

## Gym equipment





### SPECIFICATIONS:

Length: 50.00m (164' 1")
Beam: 8.89m (29' 2")
Draft: 2.62m (8' 7")
Year built: 1999
Year refit: 2021
Builder: Benet