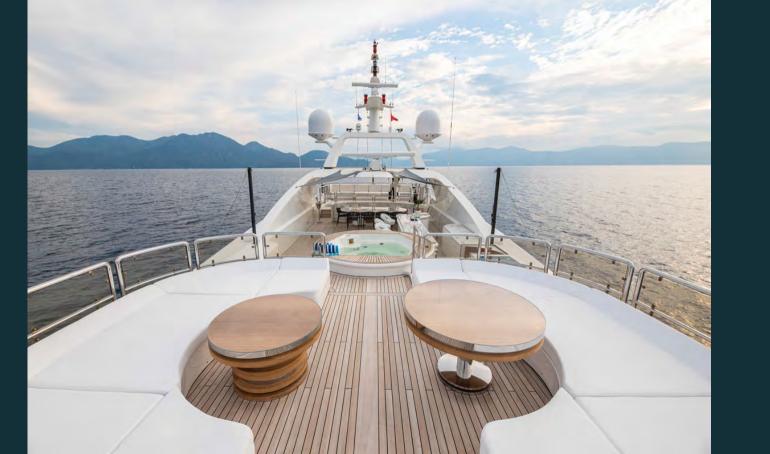

# M/Y BARENTS



### AN UNFORGETTABLE EXPERIENCE



Sundeck









# MAIN DECK AFT







# EXQUISITE



CUISINE





Master suite











TWIN Staterooms





### Water sports & fun



### Tenders & Toys





1 x 11m Towing Tender with 2 Suzuki outboard

engines, 300hp each

2 x Sea Doos GTX 260

2 x Seabobs F5

1 x Seabob F5S

6 X IAQUA

2 X CANOE (2-SEATER)

2 X CANOE (1-SEATER)

3 X SETS WATER SKIS (ADULT)

1 X SET WATER SKIS (CHILDREN)

3 x Inflatable Standup Paddleboards

1 x Polycarbonate Transparent StandUp

PADDLEBOARD

1 x Inflatable Sofa (4 -seater)

1 x Wakeboard

1 x Inflatable Banana (4-seater)

1 X INFLATABLE TUBE (2-SEATER)

2 X INFLATABLE TUBES (1-SEATER)

SNORKELING EQUIPMENT

## Gym equipment





### SPECIFICATIONS:

Length: 50.00m (164' 1")
Beam: 8.89m (29' 2")
Draft: 2.62m (8' 7")
Year built: 1999
Year refit: 20