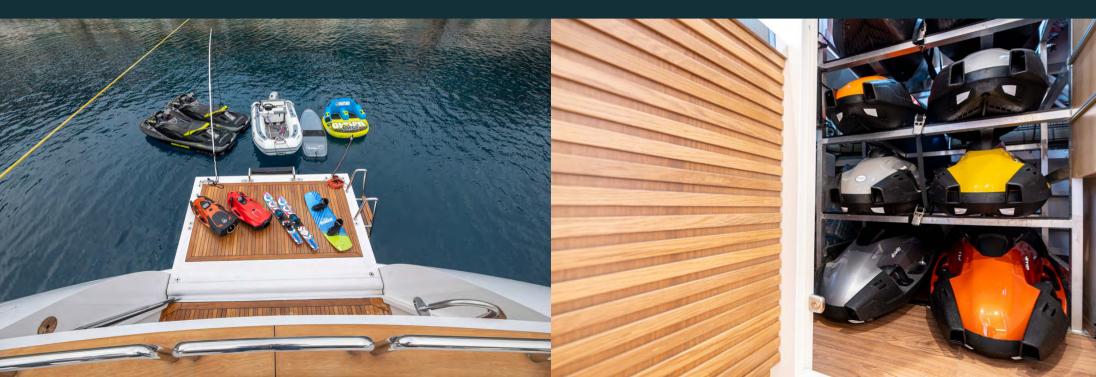

### Water sports & fun

### Tenders & Toys

1 x 11m Towing Tender with 2 Suzuki outboard

engines, 300hp each

2 x Sea Doos GTX 260

2 x Seabobs F5

1 x Seabob F5S

6 X IAQUA

2 X CANOE (2-SEATER)

2 X CANOE (1-SEATER)

3 X SETS WATER SKIS (ADULT)

1 X SET WATER SKIS (CHILDREN)

3 x Inflatable Standup Paddleboards

1 x Polycarbonate Transparent StandUp

PADDLEBOARD

1 x Inflatable Sofa (4 -seater)

1 x Wakeboard

1 x Inflatable Banana (4-seater)

1 X INFLATABLE TUBE (2-SEATER)

2 X INFLATABLE TUBES (1-SEATER)

SNORKELING EQUIPMENT