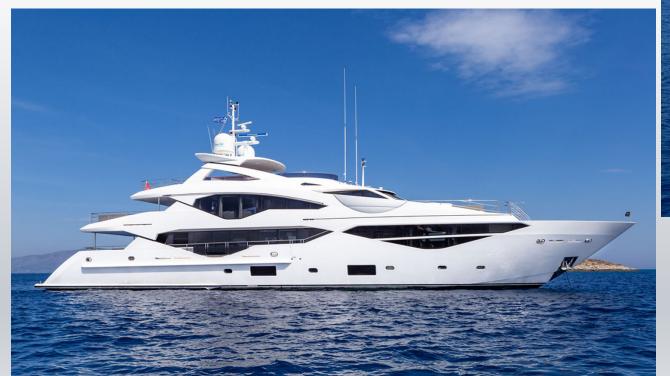

M/Y Aqua Libra

Foredeck

#### **Specifications:**

Length: 40.05m (131'5") Beam: 8.09m (26'7")

Draft: 2.85m (9 '4")

Year built: 2018 Builder: Sunseeker

Interior Designer: Sunseeker

Number of Cabins: 5

Total Crew: 8

Total Guests (Sleeping): 11
Total Guests (Cruising): 12