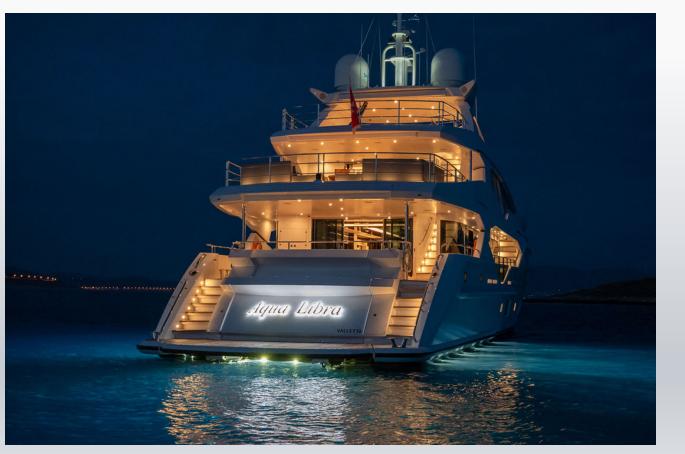

M/Y Aqua Libra











Foredeck

## Sundeck

Ultimate Relaxation













Dine Al Fresco

Upper Deck Aft





# Main Deck Aft

Relax & enjoy incredible sunsets and endless blue seas

Upper Deck Salon











Panoramic windows create a luminated ambience

Main Deck Salon









# Master Suite

Where Comfort meets luxury



Master Suite Bath









VIP Suites



Twin Staterooms





Convertible to King size bed



#### **Specifications:**

Length: 40.05m (131'5") Beam: 8.09m (26'7")

Draft: 2.85m (9 '4")

Year built: 2018 Builder: Sunseeker

Interior Designer: Sunseeker

Number of Cabins: 5

Total Crew: 8

Total Guests (Sleeping): 11
Total Guests (Cruising): 12

Flag: Maltese

Hull Construction: GRP

Hull Configuration: Planing hull Port of Registry: Valletta

Air conditioning: Yes Stabilizers at anchor: Yes Stabilizers underway: Yes

Wi-Fi: Starlink 5G

#### Engines:

2 x MTU Marine Diesel Engines 12V 4000 M93

#### Generators:

2 x 80Kw 400/230V - 3 phase 50Hz

### **Consumption:**

Generators 280 ltr/day per generator

Fuel consumption: 900 ltr/Hr at cruising speed

Economy speed: 14 knots Cruising speed: 18 knots Max speed: 23 knots

#### Guest Accommodation:

- 1 x full beam Master Suite with