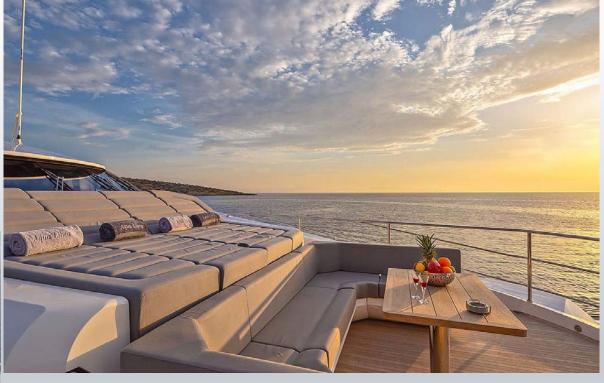

M/Y Aqua Libra











Foredeck

## Sundeck

Ultimate Relaxation













Dine Al Fresco

Upper Deck Aft





# Main Deck Aft

Relax & enjoy incredible sunsets and endless blue seas

Upper Deck Salon











Panoramic windows create a luminated ambience

Main Deck Salon









# Master Suite

Where Comfort meets luxury



Master Suite Bath









VIP Suites



Twin Staterooms





Convertible to King size bed



#### **Specifications:**

Length: 40.05m (131'5") Beam: 8.09m (26'7")

Draft: 2.85m (9 '4")

Year built: 2018 Builder: Sunseeker

Interior Designer: Sunseeker

Number of Cabins: 5

Total Crew: 8

Total Guests (Sleeping): 11
Total Guests (Cruising): 12

Flag: Maltese

Hull Construction: GRP

Hull Configuration: Planing hull Port of Registry: Valletta

Air conditioning: Yes Stabilizers at anch