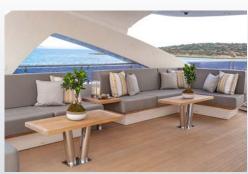

M/Y Aqua Libra











Foredeck

## Sundeck

Ultimate Relaxation













Dine Al Fresco

Upper Deck Aft





# Main Deck Aft

Relax & enjoy incredible sunsets and endless blue seas

Upper Deck Salon











Panoramic windows create a luminated ambience

Main Deck Salon









# Master Suite

Where Comfort meets luxury



Master Suite Bath









VIP Suites



Twin Staterooms





Convertible to King size bed



#### **Specifications:**

Length: 40.05m (131'5") Beam: 8.09m (26'7")

Draft: 2.85m (9 '4")

Year built: 2018 Builder: Sunseeker

Interior Designer: Sunseeker

Number of Cabins: 5

Total Crew: 8

Total Guests (Sleeping): 11
Total Guests (Cruising): 12

Flag: Maltese

Hull Construction: GRP

Hull Configuration: Planing hull Port of Registry: Valletta

Air conditioning: Yes Stabilizers at anchor: Yes Stabilizers underway: Yes

Wi-Fi: Starlink