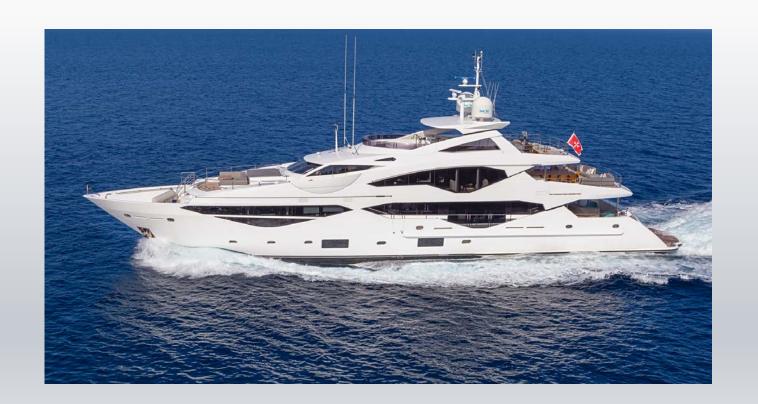

M/Y Aqua Libra

Foredeck

#### **Specifications:**

Length: 40.05m (131'5") Beam: 8.09m (26'7")

Draft: 2.85m (9 '4")

Year built: 2018 Builder: Sunseeker

Interior Designer: Sunseeker

Number of Cabins: 5

Total Crew: 8

Total Guests (Sleeping): 11
Total Guests (Cruising): 12