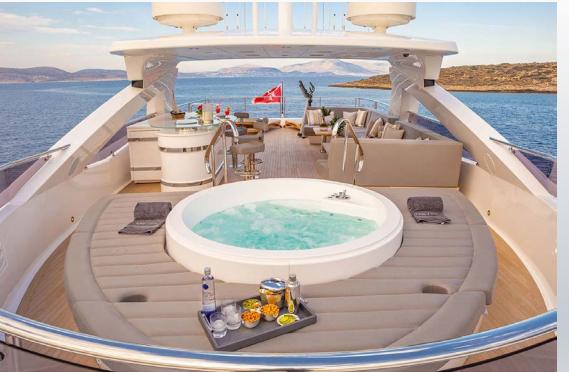

M/Y Aqua Libra











Foredeck

## Sundeck

Ultimate Relaxation













Dine Al Fresco

Upper Deck Aft





# Main Deck Aft

Relax & enjoy incredible sunsets and endless blue seas

Upper Deck Salon











Panoramic windows create a luminated ambience

Main Deck Salon









# Master Suite

Where Comfort meets luxury



Master Suite Bath









VIP Suites



Twin Staterooms





Convertible to King size bed



#### **Specifications:**

Length: 40.05m (131'5") Beam: 8.09m (26'7")

Draft: 2.85m (9 '4")

Year built: 2018 Builder: Sunseeker

Interior Designer: Sunseeker

Number of Cabins: 5

Total Crew: 8

Total Guests (Sleeping): 11
Total Guests (Cruising): 12

Flag: Maltese

Hull Construction: GRP

Hull Configuration: Planing hull Port of Registry: Valletta

Air conditioning: Yes Stabilizers at anchor: Yes Stabilizers underway: Yes

Wi-Fi: Starlin