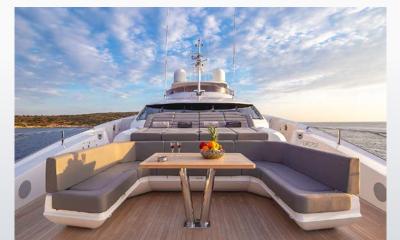

M/Y Aqua Libra











Foredeck

## Sundeck

Ultimate Relaxation













Dine Al Fresco

Upper Deck Aft





# Main Deck Aft

Relax & enjoy incredible sunsets and endless blue seas

Upper Deck Salon











Panoramic windows create a luminated ambience

Main Deck Salon









# Master Suite

Where Comfort meets luxury



Master Suite Bath









VIP Suites



Twin Staterooms





Convertible to King size bed



#### **Specifications:**

Length: 40.05m (131'5") Beam: 8.09m (26'7")

Draft: 2.85m (9 '4")

Year built: 2018 Builder: Sunseeker

Interior Designer: Sunseeker

Number of Cabins: 5

Total Crew: 8

Total Guests (Sleeping): 11
Total Guests (Cruising): 12

Flag: Maltese

Hull Construction: GRP

Hull Configuration: Planing hull Port of Registry: Valletta

Air conditioning: Yes Stabilizers at