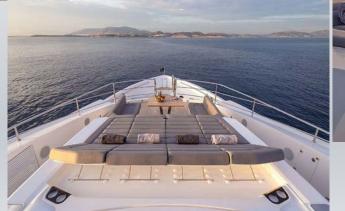

M/Y Aqua Libra











Foredeck

## Sundeck

Ultimate Relaxation













Dine Al Fresco

Upper Deck Aft





# Main Deck Aft

Relax & enjoy incredible sunsets and endless blue seas

Upper Deck Salon











Panoramic windows create a luminated ambience

Main Deck Salon









# Master Suite

Where Comfort meets luxury



Master Suite Bath









VIP Suites



Twin Staterooms





Convertible to King size bed



#### **Specifications:**

Length: 40.05m (131'5") Beam: 8.09m (26'7")

Draft: 2.85m (9 '4")

Year built: 2018 Builder: Sunseeker

Interior Designer: Sunseeker

Number of Cabins: 5

Total Crew: 8

Total Guests (Sleeping): 11
Total Guests (Cruising): 12

Flag: Maltese

Hull Construction: GRP

Hull Configuration: Planing hull Port of Registry: Valletta

Air conditioning: Yes Stabilizers at an