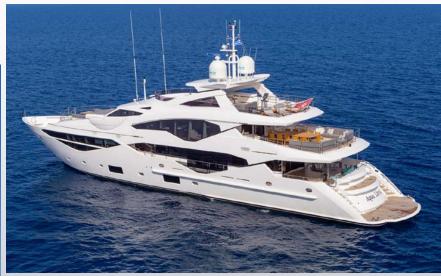

M/Y Aqua Libra

Foredeck

#### **Specifications:**

Length: 40.05m (131'5") Beam: 8.09m (26'7")

Draft: 2.85m (9 '4")

Year built: 2018 Builder: Sunseeker

Interior Designer: Sunseeker

Number of Cabins: 5

Total Crew: 8

Total Guests (Sleeping): 11
Total Guests (Cruising): 12