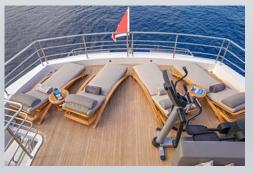

M/Y Aqua Libra











Foredeck

## Sundeck

Ultimate Relaxation













Dine Al Fresco

Upper Deck Aft





# Main Deck Aft

Relax & enjoy incredible sunsets and endless blue seas

Upper Deck Salon











Panoramic windows create a luminated ambience

Main Deck Salon









# Master Suite

Where Comfort meets luxury



Master Suite Bath









VIP Suites



Twin Staterooms





Convertible to King size bed



#### **Specifications:**

Length: 40.05m (131'5") Beam: 8.09m (26'7")

Draft: 2.85m (9 '4")

Year built: 2018 Builder: Sunseeker

Interior Designer: Sunseeker

Number of Cabins: 5

Total Crew: 8

Total Guests (Sleeping): 11
Total Guests (Cruising): 12

Flag: Maltese

Hull Construction: GRP

Hull Configuration: Planing hull Port of Registry: Valletta

Air conditioning: Yes Stabilizers at anchor: Yes Stabilizers underway: Yes

Wi-Fi: Starlink 5G