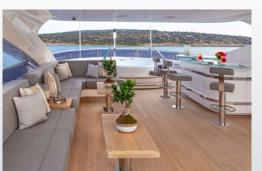

M/Y Aqua Libra











Foredeck

## Sundeck

Ultimate Relaxation













Dine Al Fresco

Upper Deck Aft





# Main Deck Aft

Relax & enjoy incredible sunsets and endless blue seas

Upper Deck Salon











Panoramic windows create a luminated ambience

Main Deck Salon









# Master Suite

Where Comfort meets luxury



Master Suite Bath









VIP Suites



Twin Staterooms





Convertible to King size bed



#### **Specifications:**

Length: 40.05m (131'5") Beam: 8.09m (26'7")

Draft: 2.85m (9 '4")

Year built: 2018 Builder: Sunseeker

Interior Designer: Sunseeker

Number of Cabins: 5

Total Crew: 8

Total Guests (Sleeping): 11
Total Guests (Cruising): 12

Flag: Maltese

Hull Construction: GRP

Hull Configuration: Planing hull Port of Registry: Valletta

Air conditioning: Yes Stabilizers at anchor: Yes Stabilizers underway: Yes

Wi-Fi: Sta