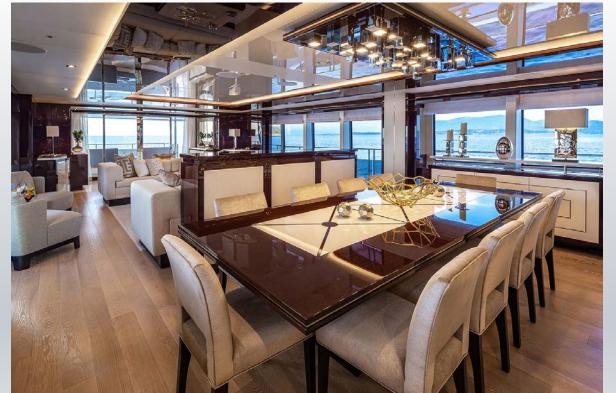

# Main Deck Aft

Relax & enjoy incredible sunsets and endless blue seas

Upper Deck Salon

Panoramic windows create a luminated ambience

Main Deck Salon