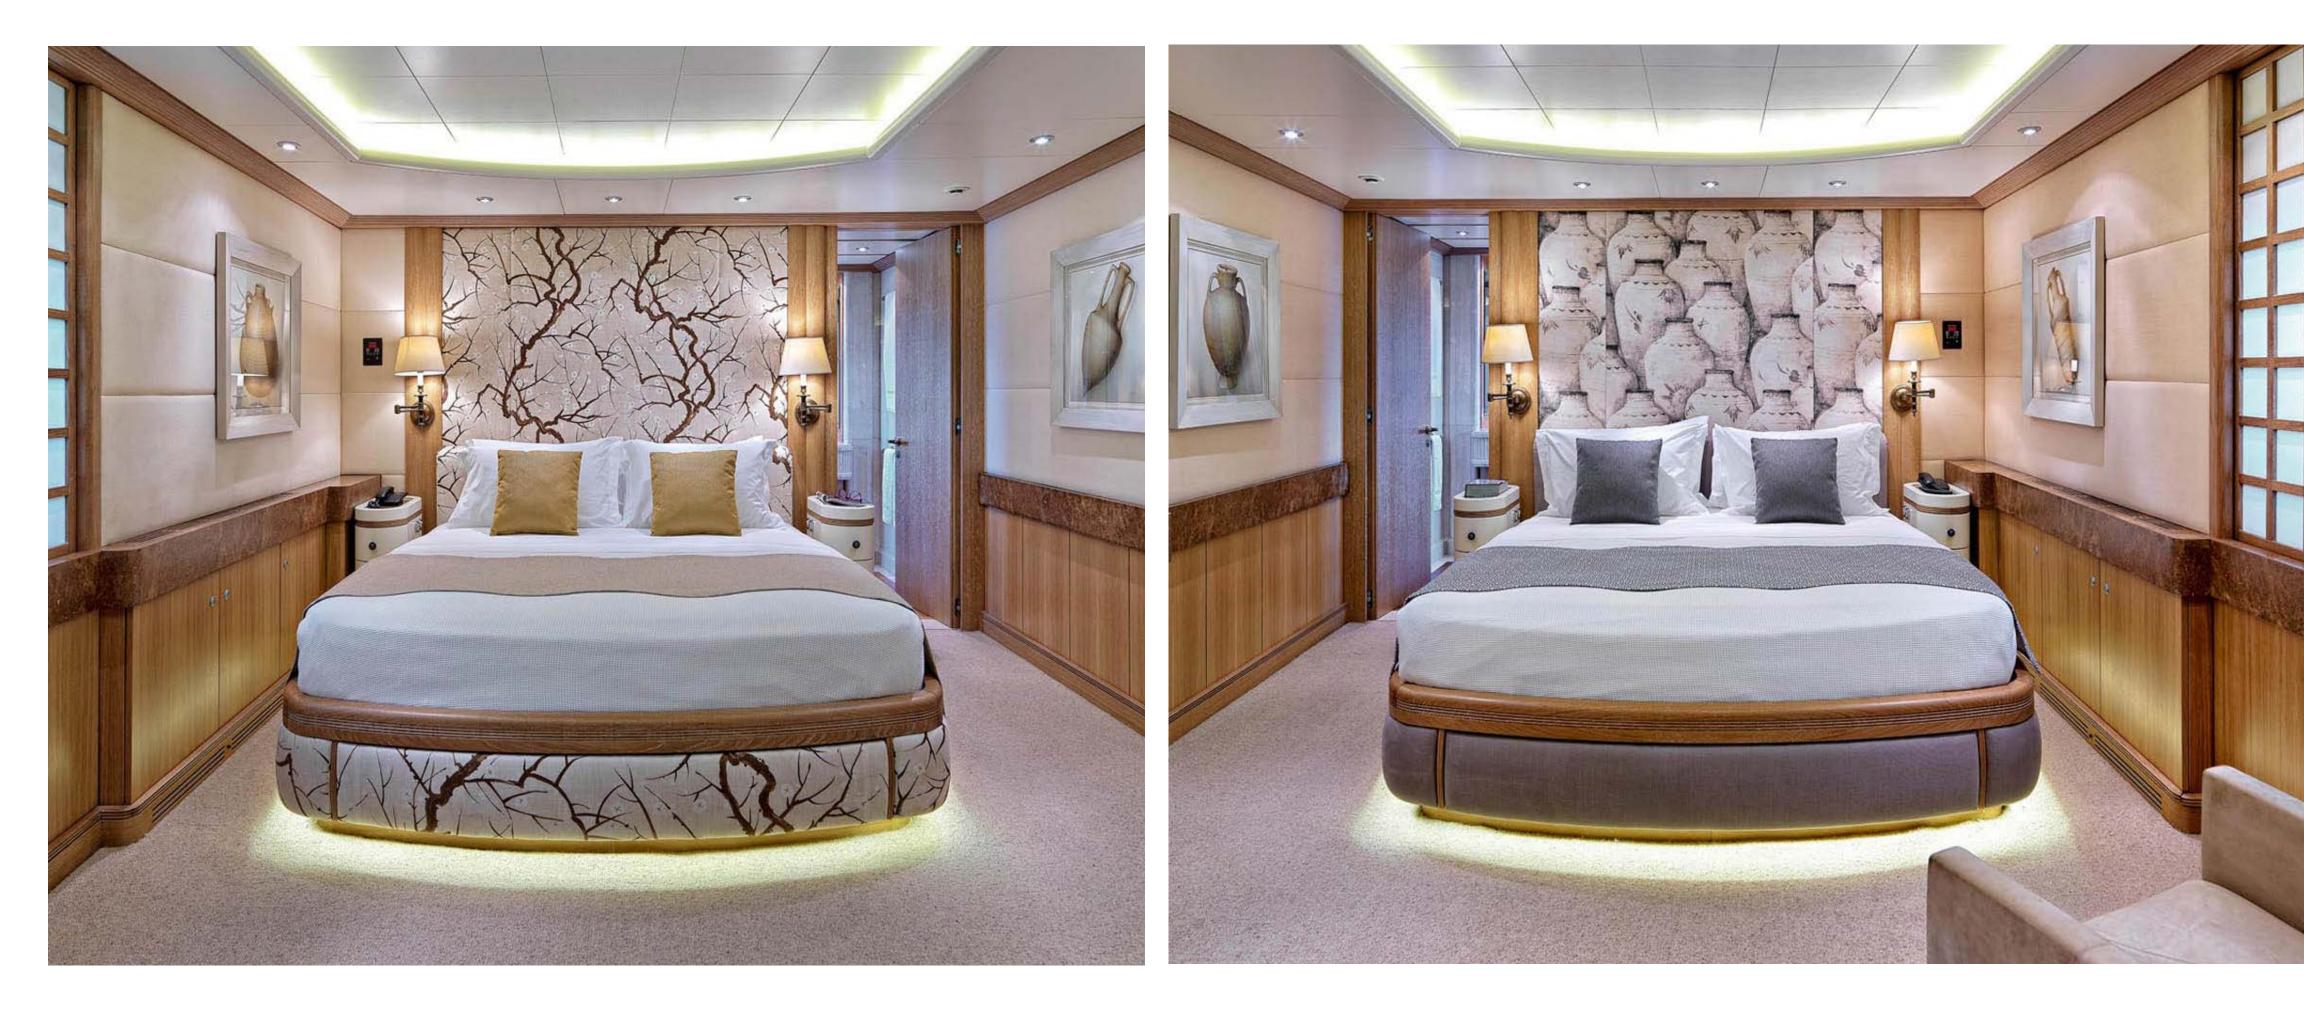

# ALEXANDRA

LUXURY CHARTER YACHT



LUXURY CHARTER YACHT

WAS BUILT BY PRESTIGIOUS BENETTI SHIPYARD EXCLUSIVELY FOR HER MOST SUCCESSFUL MODEL OF GOLDEN BAY SERIES AND LAST REFITTED IN 2018/19







THE YACHT'S INTERIOR HAS BEEN DESIGNED BY TERENCE DISDALE AND HER EXTERIOR STYLING IS BY STEFANO NATUCCI.







MULTIPLE ALFRESCO LOUNGING AND DINING AREAS







#### IMPRESSIVE LEISURE







## MASTER SUITE

ELEGANT AND COMFORTABLE ATMOSPHERE



2 DOUBLE STATEROOMS



### **2 VIP SUITES**

## 2 TWIN CABINS







## TIMELESS



## ELEGANCE

















## UPPER AFT DINING

















### **TENDERS & TOYS:**

- 1 X 5.7M FLYER TENDER WITH SUZUKI (115 HP) OUTBOARD ENGINE
- 1 X 4.3M COMMONAUTICA TENDER WITH YAMAHA (40HP) OUTBOARD ENGINE
- 1 X CAYAGO SEA BOB F5S 2018
- 1 X CAYAGOSEA BOB F5S (CAMERA KIT) 2019

- 1 X 3-SEATER SEA DOO GTI-SE (130HP)
- 1 X 3 -SEATER SEA DOO GTX (155 HP) MODEL 2012
- 2 X SETS ADULT WATER SKI
- 1 X SET CHILDREN WATER SKI
- 2 X MONO-SKI



**CABIN CONFIGURATION** 1 Master 2 VIP 2 Double 2 Twin

## **SPECIFICATION**

| LENGTH            | 165FT / 50 METERS                  |
|-------------------|------------------------------------|
| BEAM              | 29.86FT /9.1M                      |
| DRAFT             | 8.66FT /2