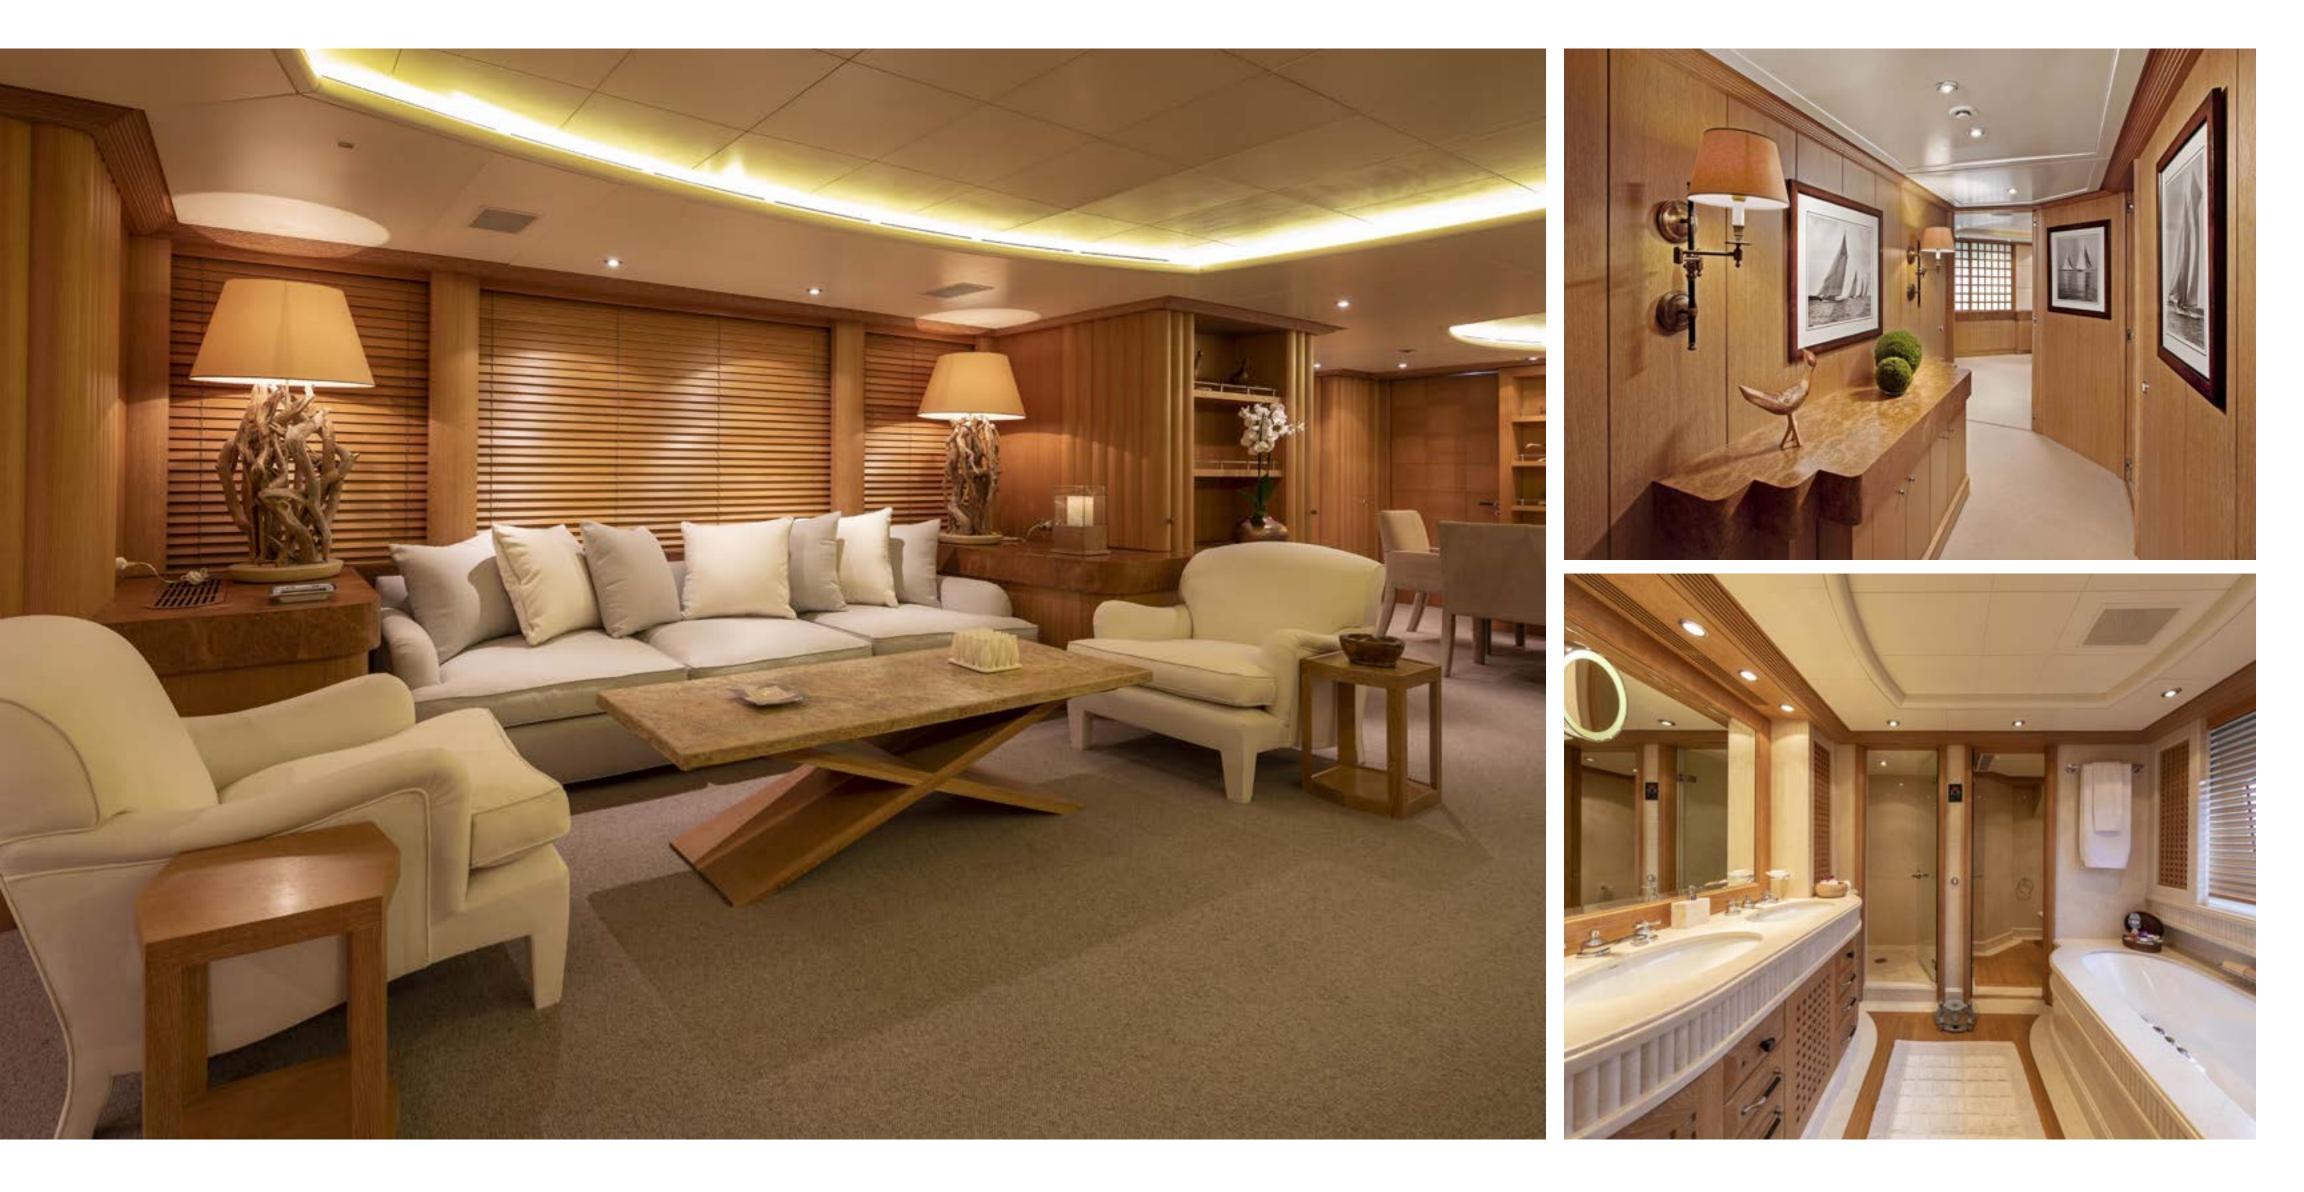

# ALEXANDRA

LUXURY CHARTER YACHT



LUXURY CHARTER YACHT

WAS BUILT BY PRESTIGIOUS BENETTI SHIPYARD EXCLUSIVELY FOR HER MOST SUCCESSFUL MODEL OF GOLDEN BAY SERIES AND LAST REFITTED IN 2018/19







THE YACHT'S INTERIOR HAS BEEN DESIGNED BY TERENCE DISDALE AND HER EXTERIOR STYLING IS BY STEFANO NATUCCI.







MULTIPLE ALFRESCO LOUNGING AND DINING AREAS







#### IMPRESSIVE LEISURE







## MASTER SUITE

ELEGANT AND COMFORTABLE ATMOSPHERE



2 DOUBLE STATEROOMS



### **2 VIP SUITES**

## 2 TWIN CABINS







## TIMELESS



## ELEGANCE

















## UPPER AFT DINING

















### **TENDERS & TOYS:**

- 1 X 5.7M FLYER TENDER WITH SUZUKI (115 HP) OUTBOARD ENGINE
- 1 X 4.3M COMMONAUTICA TENDER WITH YAMAHA (40HP) OUTBOARD ENGINE
- 1 X CAYAGO SEA BOB F5S 2018
- 1 X CAYAGOSEA BOB F5S (CAMERA KIT) 2019

- 1 X 3-SEATER SEA DOO GTI-SE (130HP)
- 1 X 3 -SEATER SEA DOO GTX (155 HP) MODEL 2012
- 2 X SETS ADULT WATER SKI
- 1 X SET CHILDREN WATER SKI
- 2 X MONO-SKI



**CABIN CONFIGURATION** 1 Master 2 VIP 2 Double 2 Twin

## **SPECIFICATION**

| LENGTH            | 165FT / 50 METERS                  |
|-------------------|------------------------------------|
| BEAM