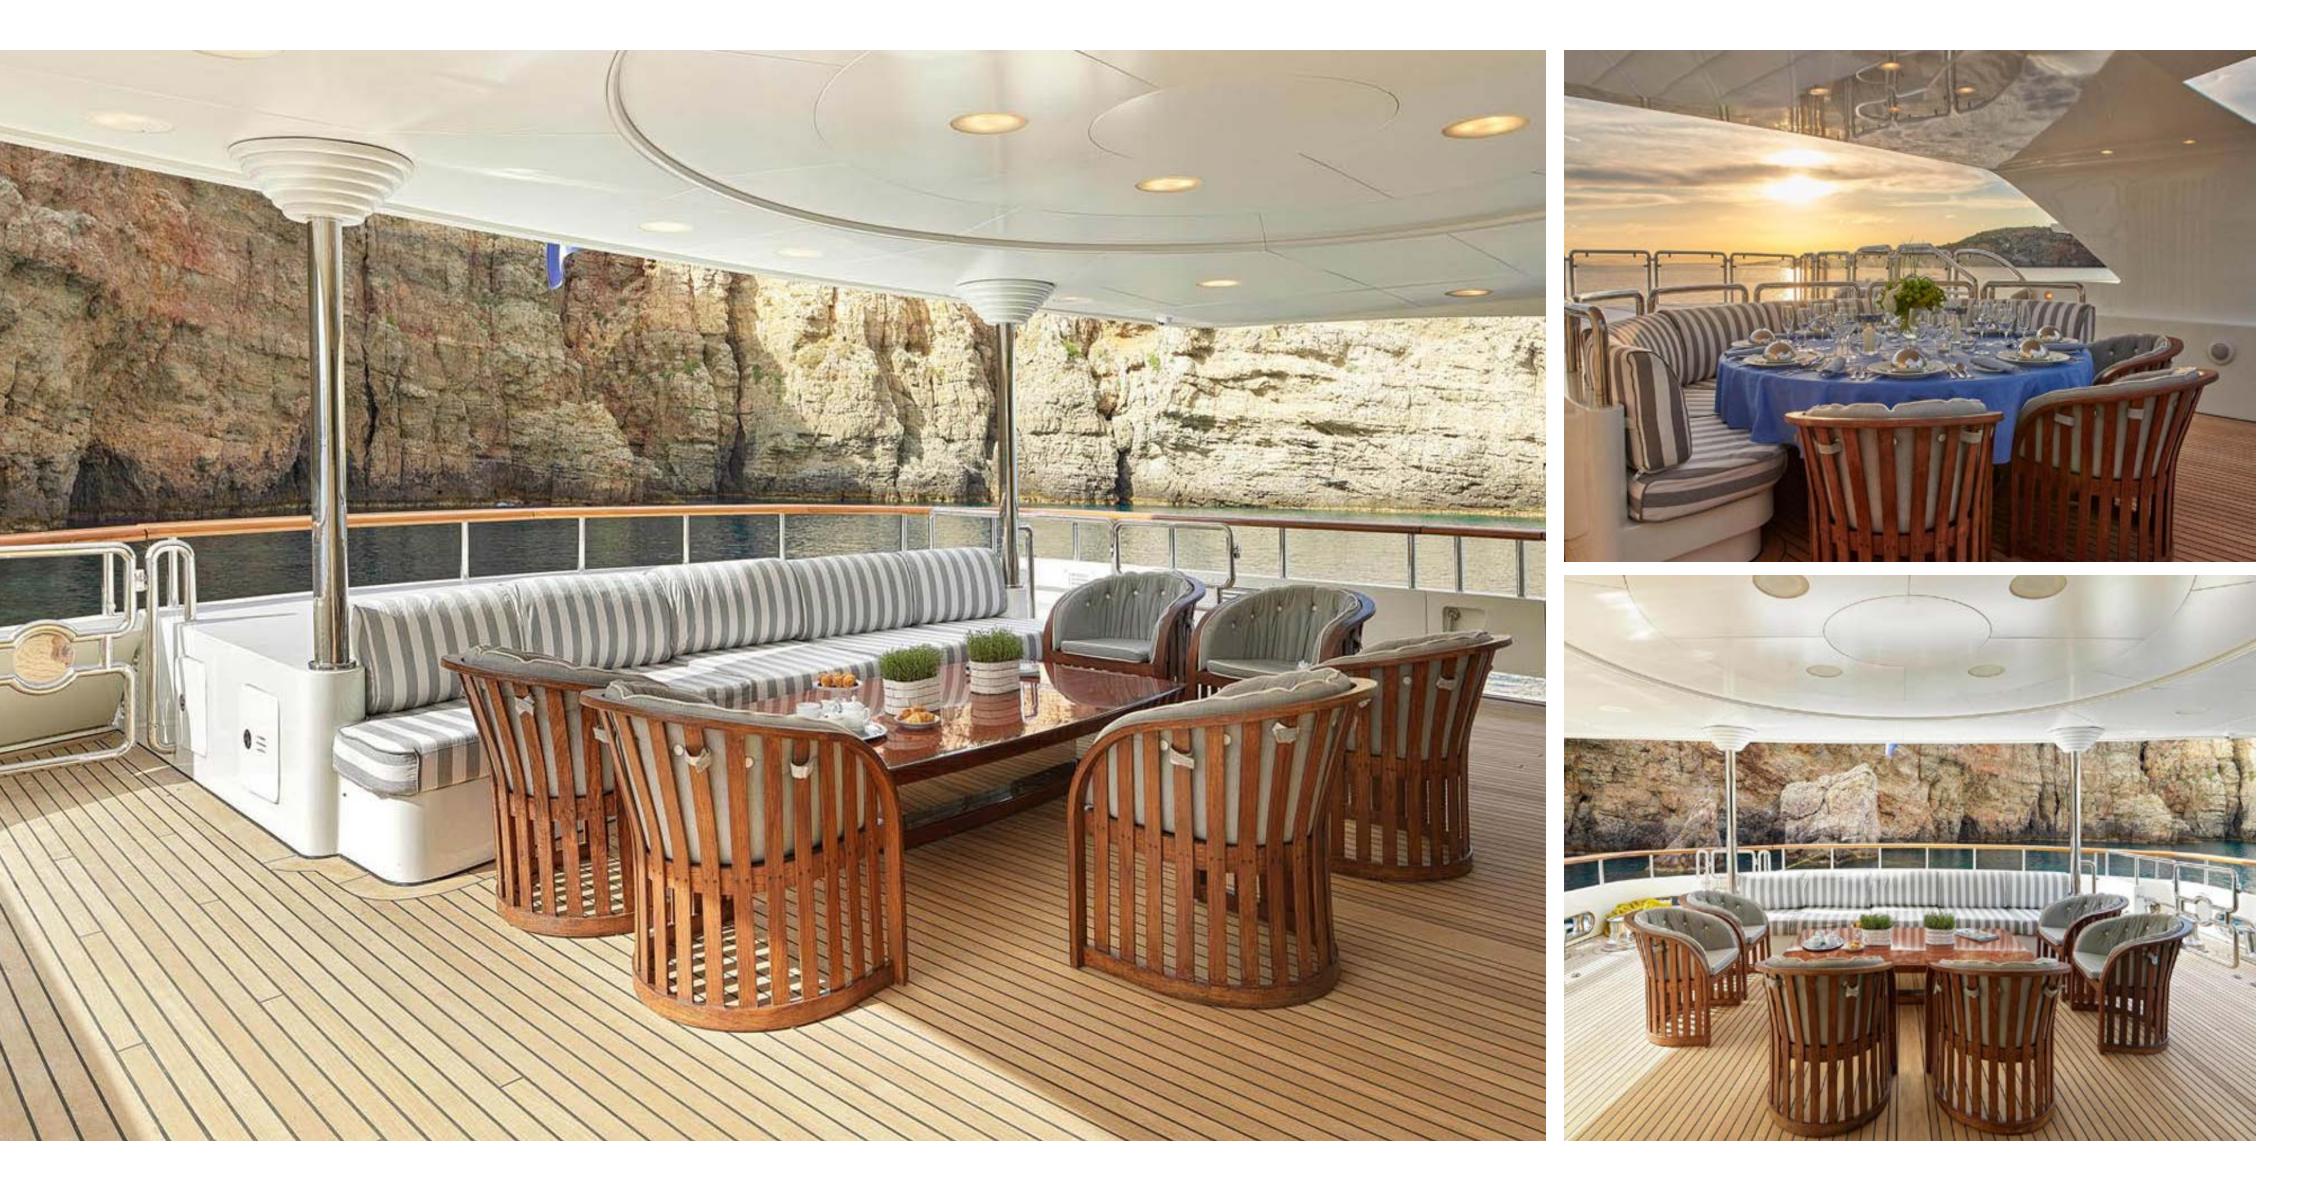

MULTIPLE ALFRESCO LOUNGING AND DINING AREAS

#### IMPRESSIVE LEISURE

## UPPER AFT DINING