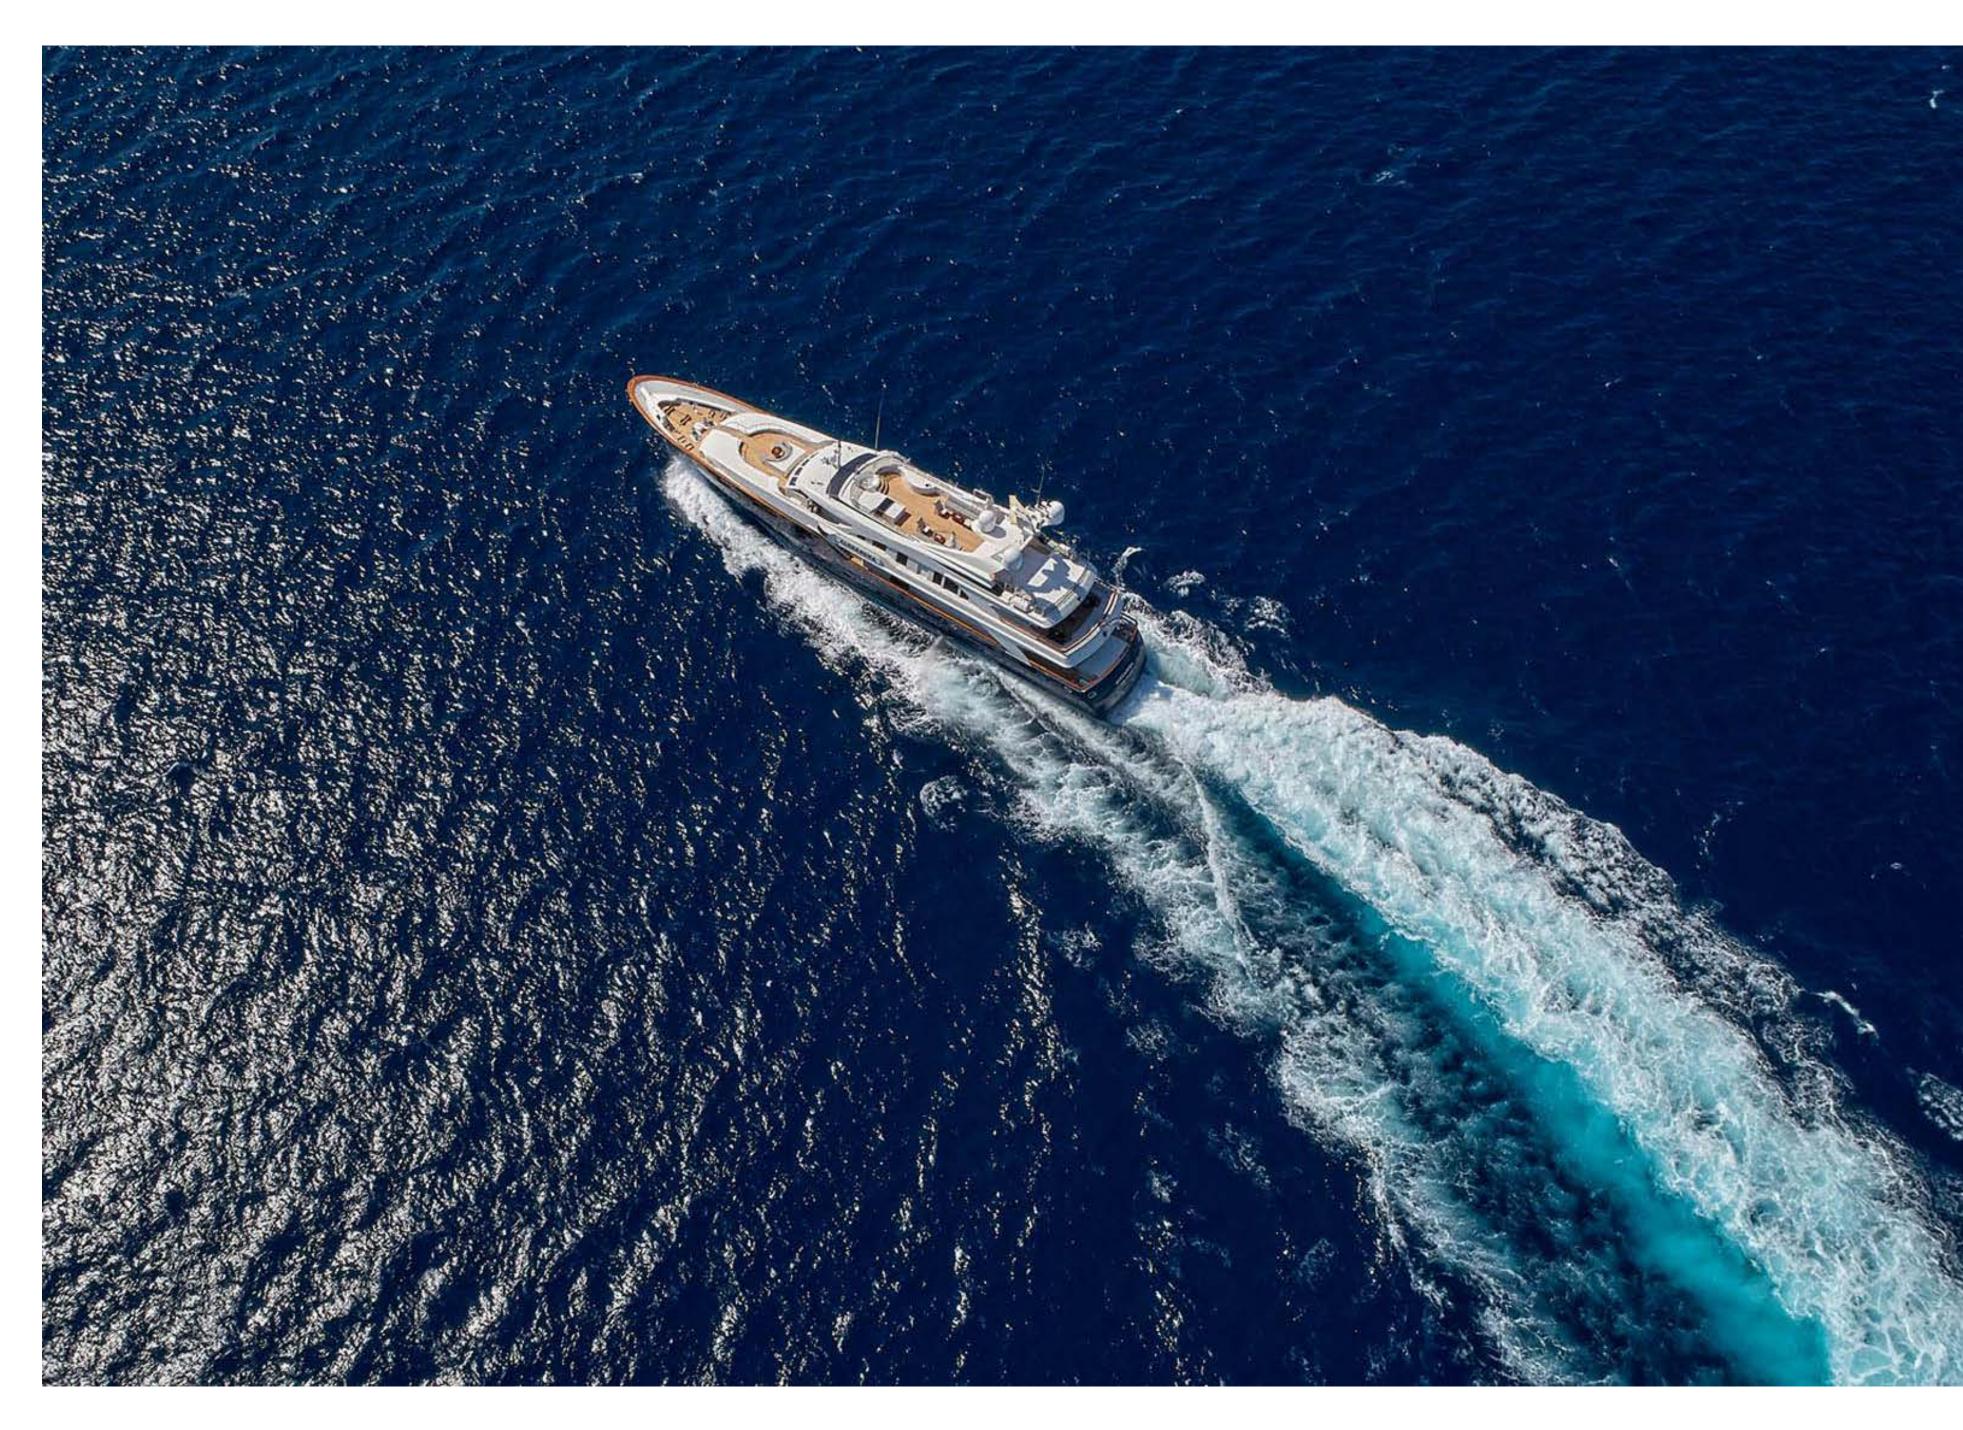

# ALEXANDRA

LUXURY CHARTER YACHT

LUXURY CHARTER YACHT

WAS BUILT BY PRESTIGIOUS BENETTI SHIPYARD EXCLUSIVELY FOR HER MOST SUCCESSFUL MODEL OF GOLDEN BAY SERIES AND LAST REFITTED IN 2018/19

THE YACHT'S INTERIOR HAS BEEN DESIGNED BY TERENCE DISDALE AND HER EXTERIOR STYLING IS BY STEFANO NATUCCI.

## **SPECIFICATION**

| LENGTH            | 165FT / 50 METERS                  |
|-------------------|------------------------------------|
| BEAM              | 29.86FT /9.1M                      |
| DRAFT             | 8.66FT /2.64M                      |
| GROSS TONNAGE     | 498 TONNES                         |
| CRUISING SPEED    | 14 KNOTS                           |
| BUILDER           | BENETTI                            |
| MODEL             | GOLDEN BAY SERIES                  |
| BUILT             | 2002 / TOTALLY REFURBISHED 2018-19 |
| EXTERIOR DESIGNER | STEFANO NATUCCI                    |
| INTERIOR DESIGN   | TERENCE DISDALE                    |