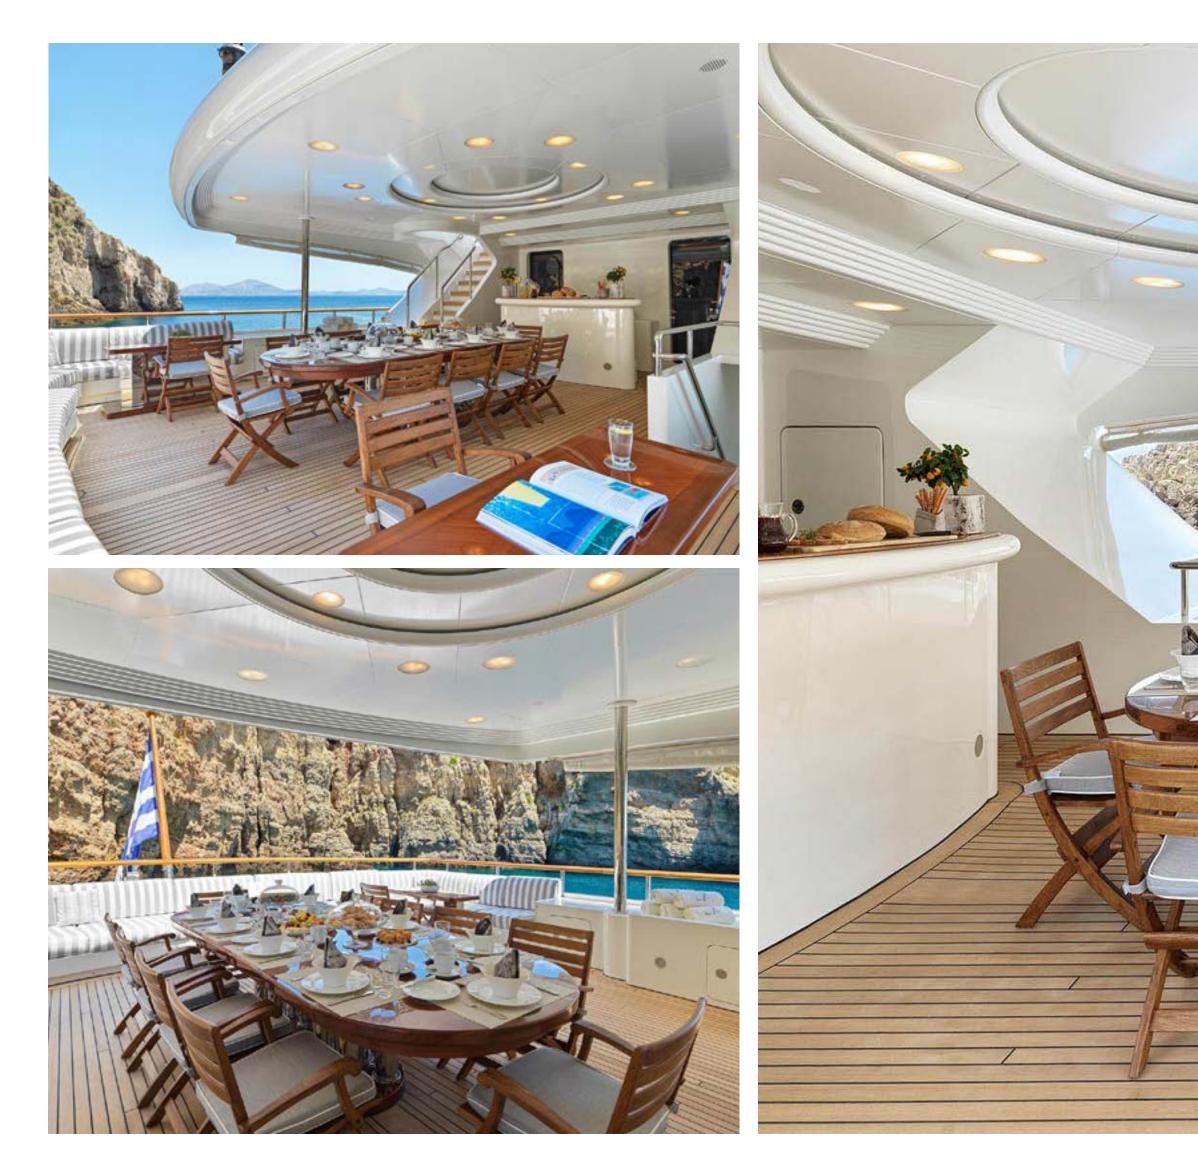

MULTIPLE ALFRESCO LOUNGING AND DINING AREAS

#### IMPRESSIVE LEISURE

## UPPER AFT DINING