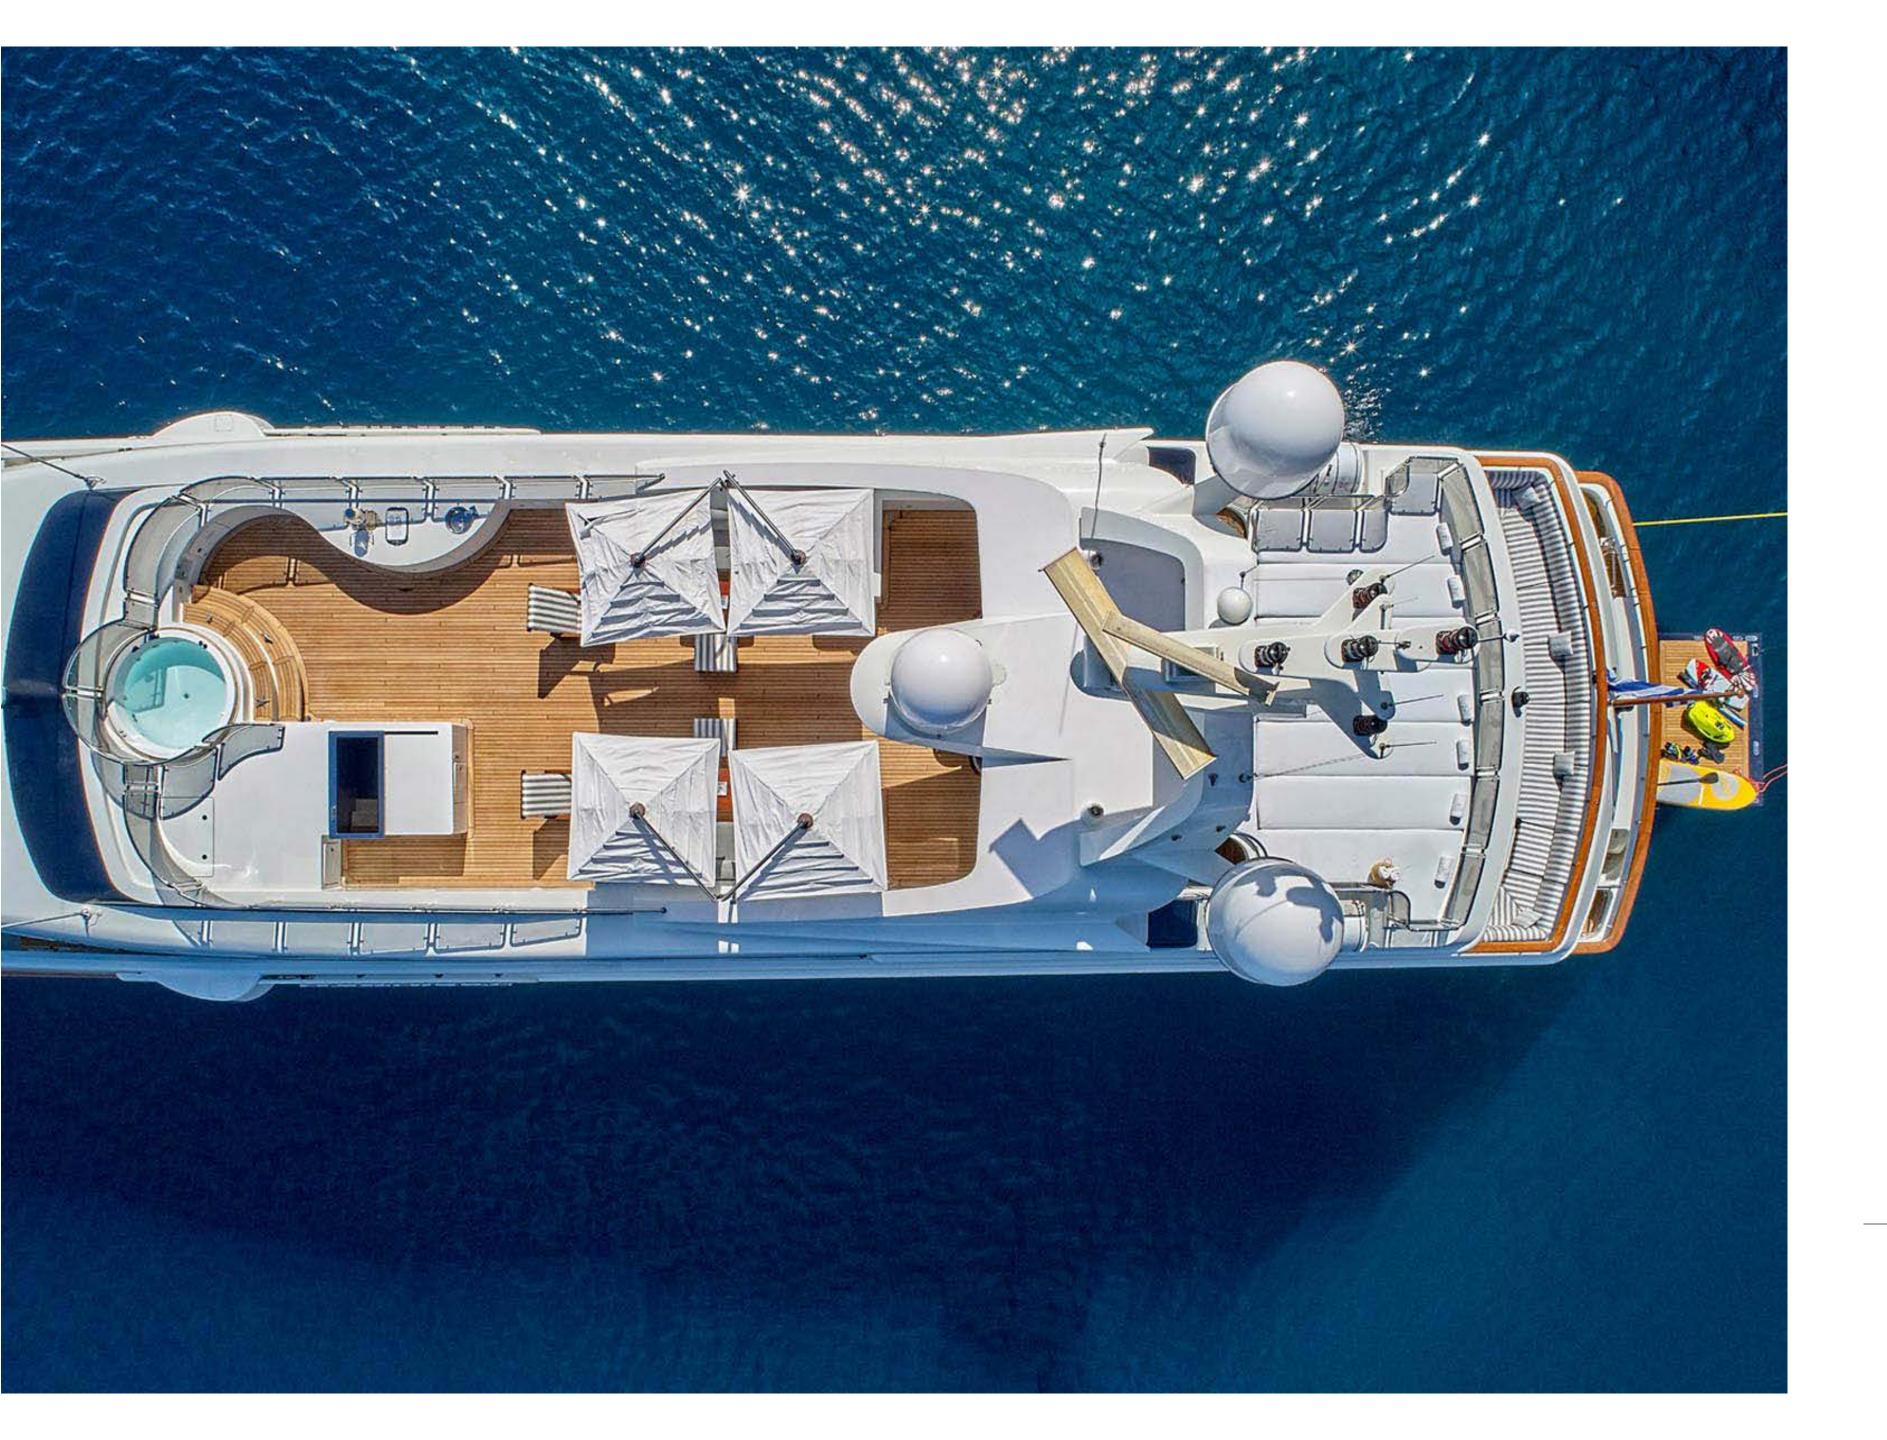

# ALEXANDRA

LUXURY CHARTER YACHT



LUXURY CHARTER YACHT

WAS BUILT BY PRESTIGIOUS BENETTI SHIPYARD EXCLUSIVELY FOR HER MOST SUCCESSFUL MODEL OF GOLDEN BAY SERIES AND LAST REFITTED IN 2018/19







THE YACHT'S INTERIOR HAS BEEN DESIGNED BY TERENCE DISDALE AND HER EXTERIOR STYLING IS BY STEFANO NATUCCI.







MULTIPLE ALFRESCO LOUNGING AND DINING AREAS







#### IMPRESSIVE LEISURE







## MASTER SUITE

ELEGANT AND COMFORTABLE ATMOSPHERE



2 DOUBLE STATEROOMS



### **2 VIP SUITES**

## 2 TWIN CABINS







## TIMELESS



## ELEGANCE

















## UPPER AFT DINING

















### **TENDERS & TOYS:**

- 1 X 5.7M FLYER TENDER WITH SUZUKI (115 HP) OUTBOARD ENGINE
- 1 X 4.3M COMMONAUTICA TENDER WITH YAMAHA (40HP) OUTBOARD ENGINE
- 1 X CAYAGO SEA BOB F5S 2018
- 1 X CAYAGOSEA BOB F5S (CAMERA KIT) 2019

- 1 X 3-SEATER SEA DOO GTI-SE (130HP)
- 1 X 3 -SEATER SEA DOO GTX (155 HP) MODEL 2012
- 2 X SETS ADULT WATER SKI
- 1 X SET CHILDREN WATER SKI
- 2 X MONO-SKI



**CABIN CONFIGURATION** 1 Master 2 VIP 2 Double 2 Twin

## **SPECIFICATION**

| LENGTH            | 165FT / 50 METERS                  |
|-------------------|------------------------------------|
| BEAM              | 29.86FT /9.1M                      |
| DRAFT             | 8.66FT /2.64M                      |
| GROSS TONNAGE     | 498 TONNES