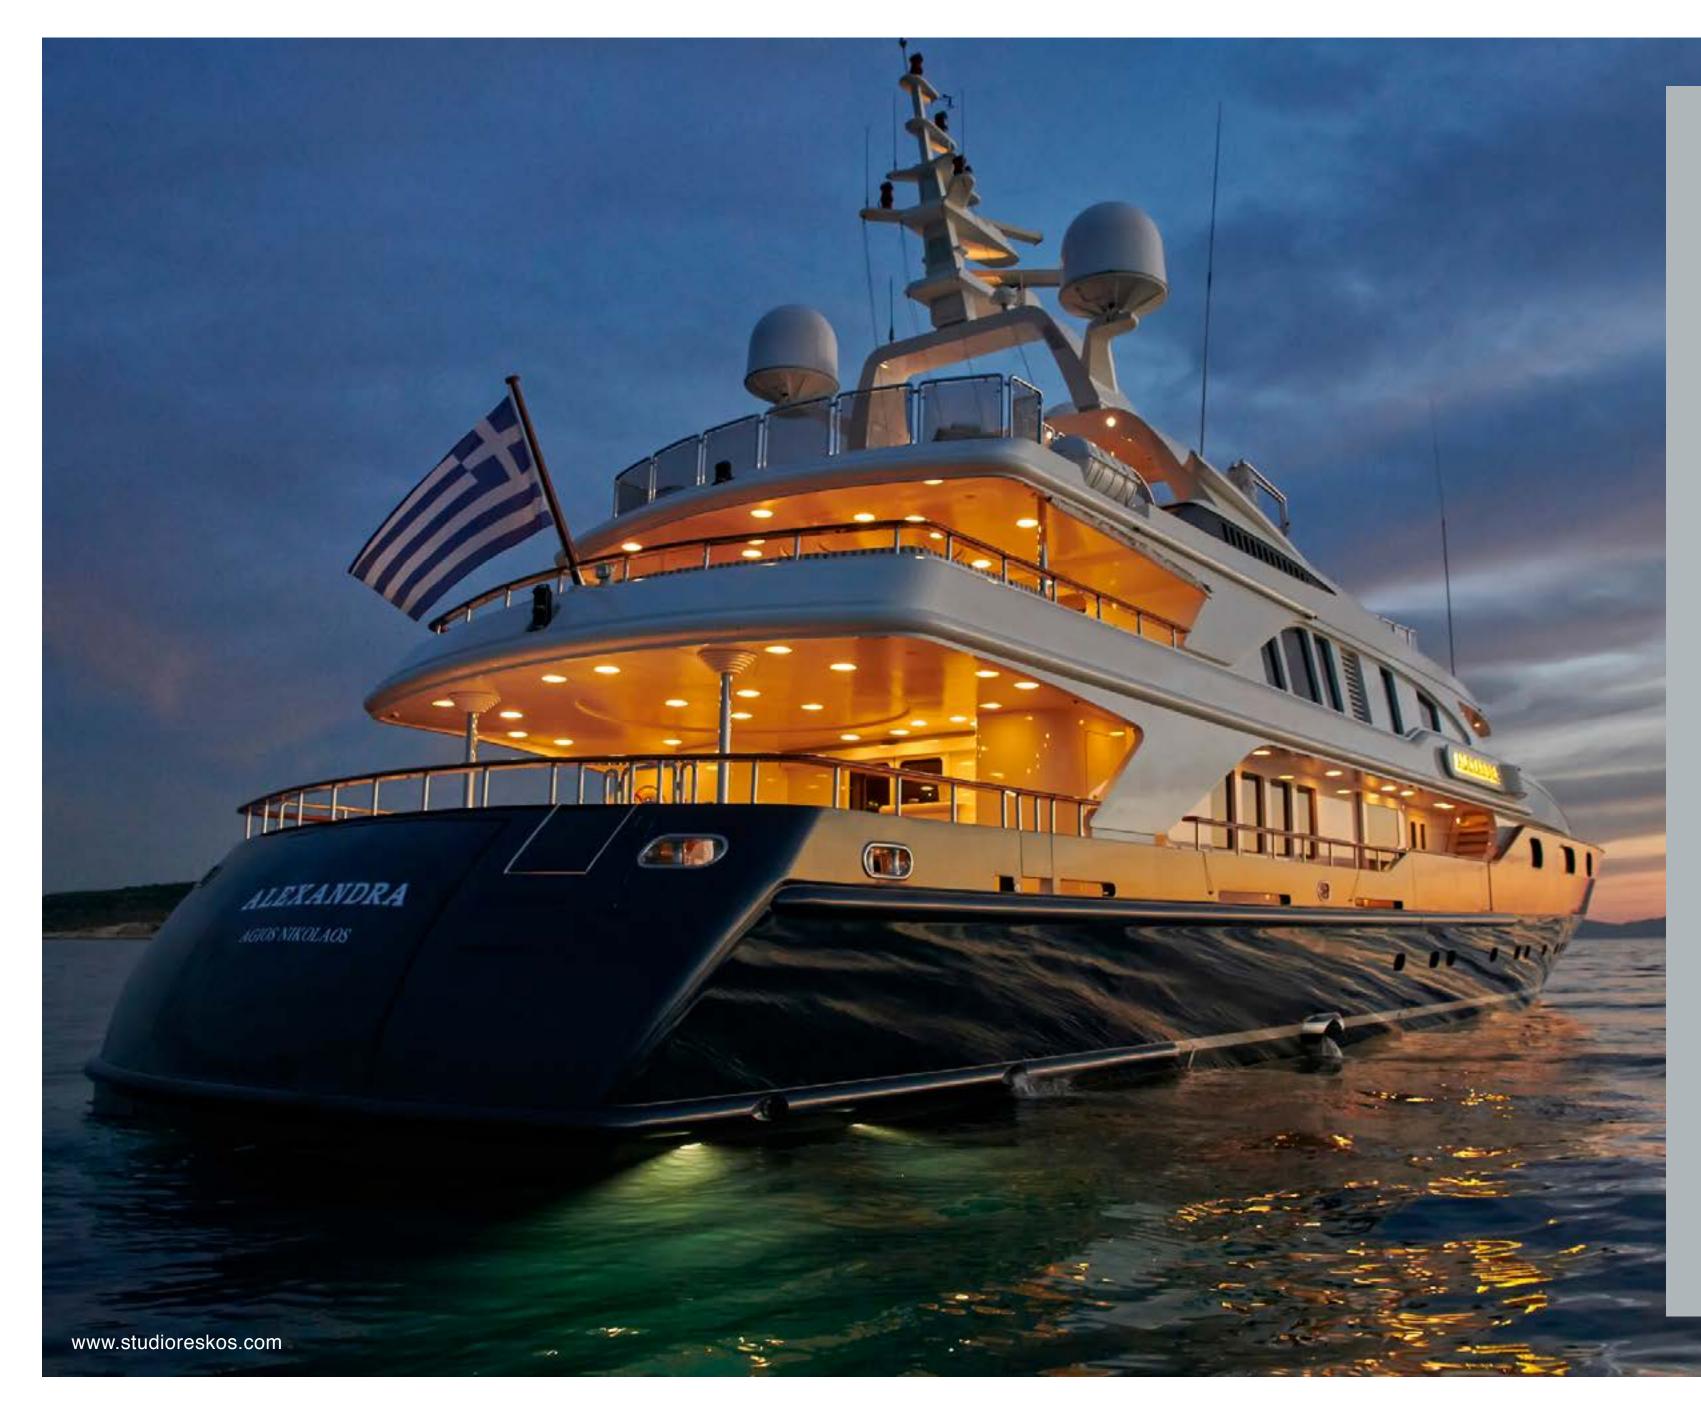

# ALEXANDRA

LUXURY CHARTER YACHT

LUXURY CHARTER YACHT

WAS BUILT BY PRESTIGIOUS BENETTI SHIPYARD EXCLUSIVELY FOR HER MOST SUCCESSFUL MODEL OF GOLDEN BAY SERIES AND LAST REFITTED IN 2018/19

THE YACHT'S INTERIOR HAS BEEN DESIGNED BY TERENCE DISDALE AND HER EXTERIOR STYLING IS BY STEFANO NATUCCI.