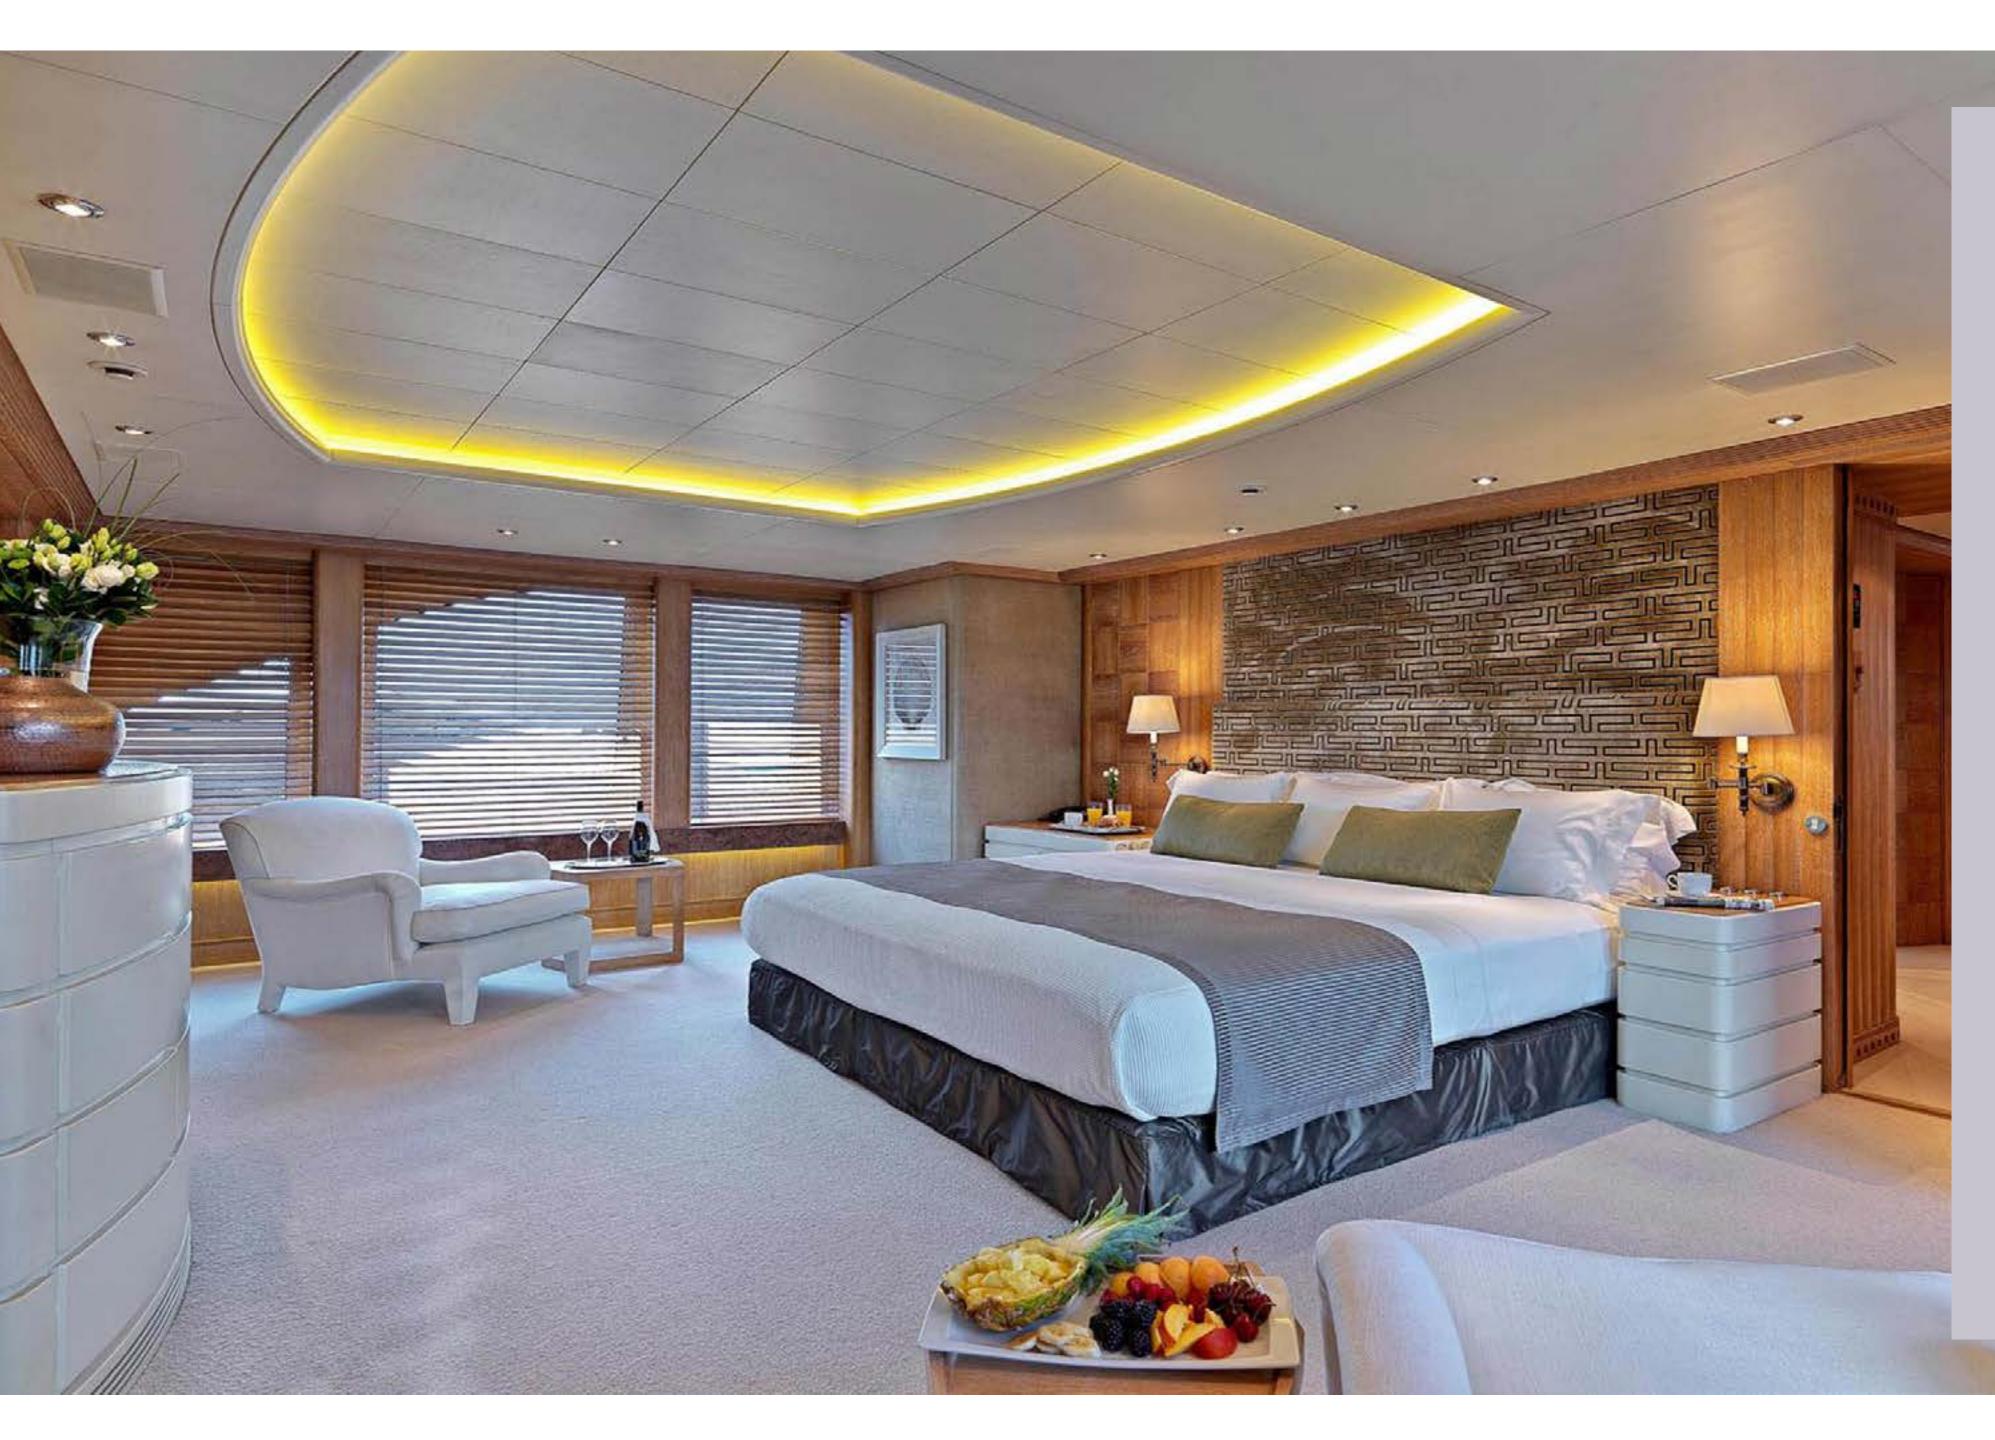

# ALEXANDRA

LUXURY CHARTER YACHT



LUXURY CHARTER YACHT

WAS BUILT BY PRESTIGIOUS BENETTI SHIPYARD EXCLUSIVELY FOR HER MOST SUCCESSFUL MODEL OF GOLDEN BAY SERIES AND LAST REFITTED IN 2018/19







THE YACHT'S INTERIOR HAS BEEN DESIGNED BY TERENCE DISDALE AND HER EXTERIOR STYLING IS BY STEFANO NATUCCI.







MULTIPLE ALFRESCO LOUNGING AND DINING AREAS







#### IMPRESSIVE LEISURE







## MASTER SUITE

ELEGANT AND COMFORTABLE ATMOSPHERE



2 DOUBLE STATEROOMS



### **2 VIP SUITES**

## 2 TWIN CABINS







## TIMELESS



## ELEGANCE

















## UPPER AFT DINING

















### **TENDERS & TOYS:**

- 1 X 5.7M FLYER TENDER WITH SUZUKI (115 HP) OUTBOARD ENGINE
- 1 X 4.3M COMMONAUTICA TENDER WITH YAMAHA (40HP) OUTBOARD ENGINE
- 1 X CAYAGO SEA BOB F5S 2018
- 1 X CAYAGOSEA BOB F5S (CAMERA KIT) 2019

- 1 X 3-SEATER SEA DOO GTI-SE (130HP)
- 1 X 3 -SEATER SEA DOO GTX (155 HP) MODEL 2012
- 2 X SETS ADULT WATER SKI
- 1 X SET CHILDREN WATER SKI
- 2 X MONO-SKI



**CABIN CONFIGURATION** 1 Master 2 VIP 2 Double 2 Twin

## **SPECIFICATION**

| LENGTH            | 165FT / 50 METERS                  |
|-------------------|------------------------------------|
| BEAM