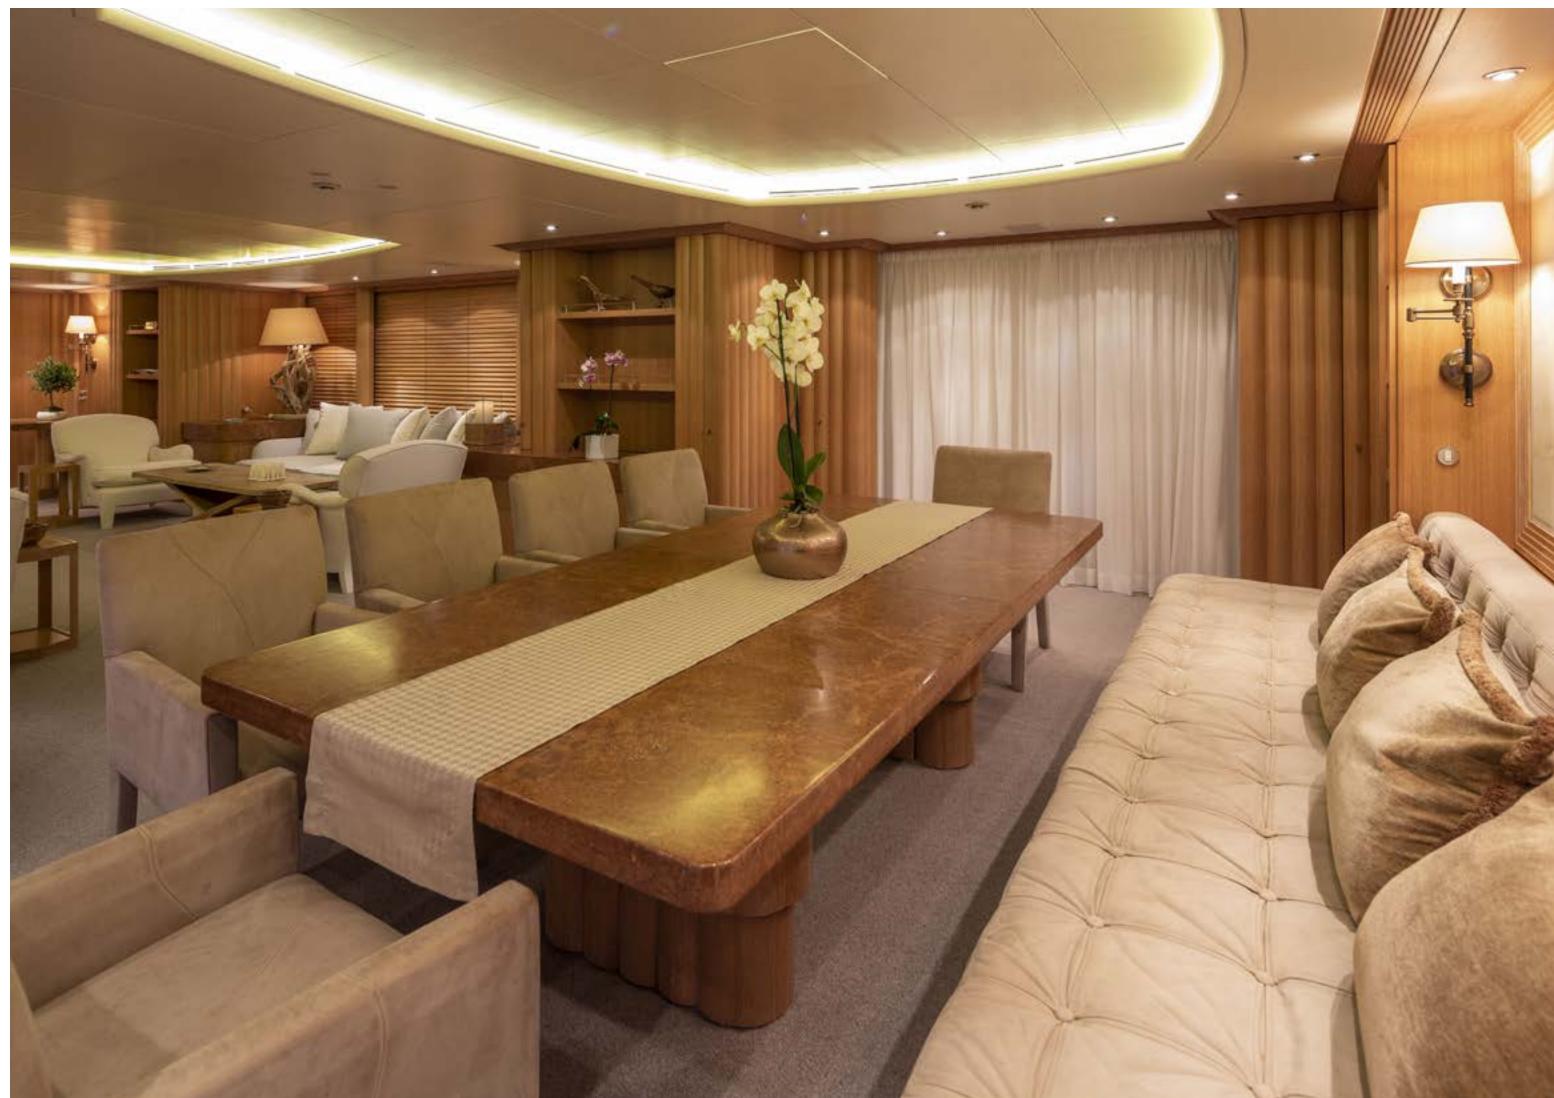

# ALEXANDRA

LUXURY CHARTER YACHT



LUXURY CHARTER YACHT

WAS BUILT BY PRESTIGIOUS BENETTI SHIPYARD EXCLUSIVELY FOR HER MOST SUCCESSFUL MODEL OF GOLDEN BAY SERIES AND LAST REFITTED IN 2018/19







THE YACHT'S INTERIOR HAS BEEN DESIGNED BY TERENCE DISDALE AND HER EXTERIOR STYLING IS BY STEFANO NATUCCI.







MULTIPLE ALFRESCO LOUNGING AND DINING AREAS







#### IMPRESSIVE LEISURE







## MASTER SUITE

ELEGANT AND COMFORTABLE ATMOSPHERE



2 DOUBLE STATEROOMS



### **2 VIP SUITES**

## 2 TWIN CABINS







## TIMELESS



## ELEGANCE

















## UPPER AFT DINING

















### **TENDERS & TOYS:**

- 1 X 5.7M FLYER TENDER WITH SUZUKI (115 HP) OUTBOARD ENGINE
- 1 X 4.3M COMMONAUTICA TENDER WITH YAMAHA (40HP) OUTBOARD ENGINE
- 1 X CAYAGO SEA BOB F5S 2018
- 1 X CAYAGOSEA BOB F5S (CAMERA KIT) 2019

- 1 X 3-SEATER SEA DOO GTI-SE (130HP)
- 1 X 3 -SEATER SEA DOO GTX (155 HP) MODEL 2012
- 2 X SETS ADULT WATER SKI
- 1 X SET CHILDREN WATER SKI
- 2 X MONO-SKI



**CABIN CONFIGURATION** 1 Master 2 VIP 2 Double 2 Twin

## **SPECIFICATION**

| LENGTH            | 165FT / 50 METERS                  |
|-------------------|-------------------