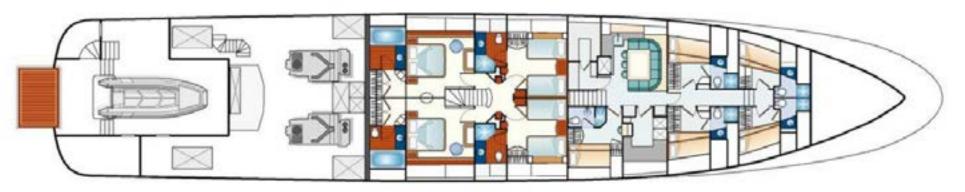

- 1 X 3-SEATER SEA DOO GTI-SE (130HP)
- 1 X 3 -SEATER SEA DOO GTX (155 HP) MODEL 2012
- 2 X SETS ADULT WATER SKI
- 1 X SET CHILDREN WATER SKI
- 2 X MONO-SKI

**CABIN CONFIGURATION** 1 Master 2 VIP 2 Double 2 Twin

## **SPECIFICATION**

| LENGTH            | 165FT / 50 METERS                  |
|-------------------|------------------------------------|
| BEAM              | 29.86FT /9.1M                      |
| DRAFT             | 8.66FT /2.64M                      |
| GROSS TONNAGE     | 498 TONNES                         |
| CRUISING SPEED    | 14 KNOTS                           |
| BUILDER           | BENETTI                            |
| MODEL             | GOLDEN BAY SERIES                  |
| BUILT             | 2002 / TOTALLY REFURBISHED 2018-19 |
| EXTERIOR DESIGNER | STEFANO NATUCCI                    |
| INTERIOR DESIGN   | TERENCE DISDALE                    |