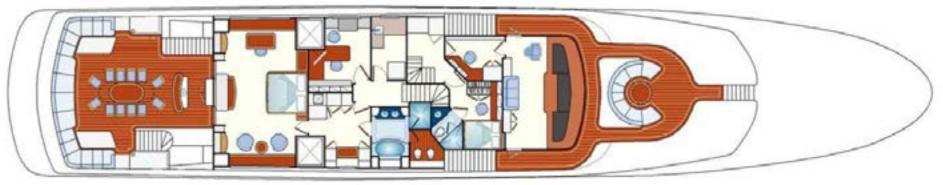

## MASTER SUITE

ELEGANT AND COMFORTABLE ATMOSPHERE

2 DOUBLE STATEROOMS

### **2 VIP SUITES**

## 2 TWIN CABINS

- 1 X 3-SEATER SEA DOO GTI-SE (130HP)
- 1 X 3 -SEATER SEA DOO GTX (155 HP) MODEL 2012
- 2 X SETS ADULT WATER SKI
- 1 X SET CHILDREN WATER SKI
- 2 X MONO-SKI

**CABIN CONFIGURATION** 1 Master 2 VIP 2 Double 2 Twin