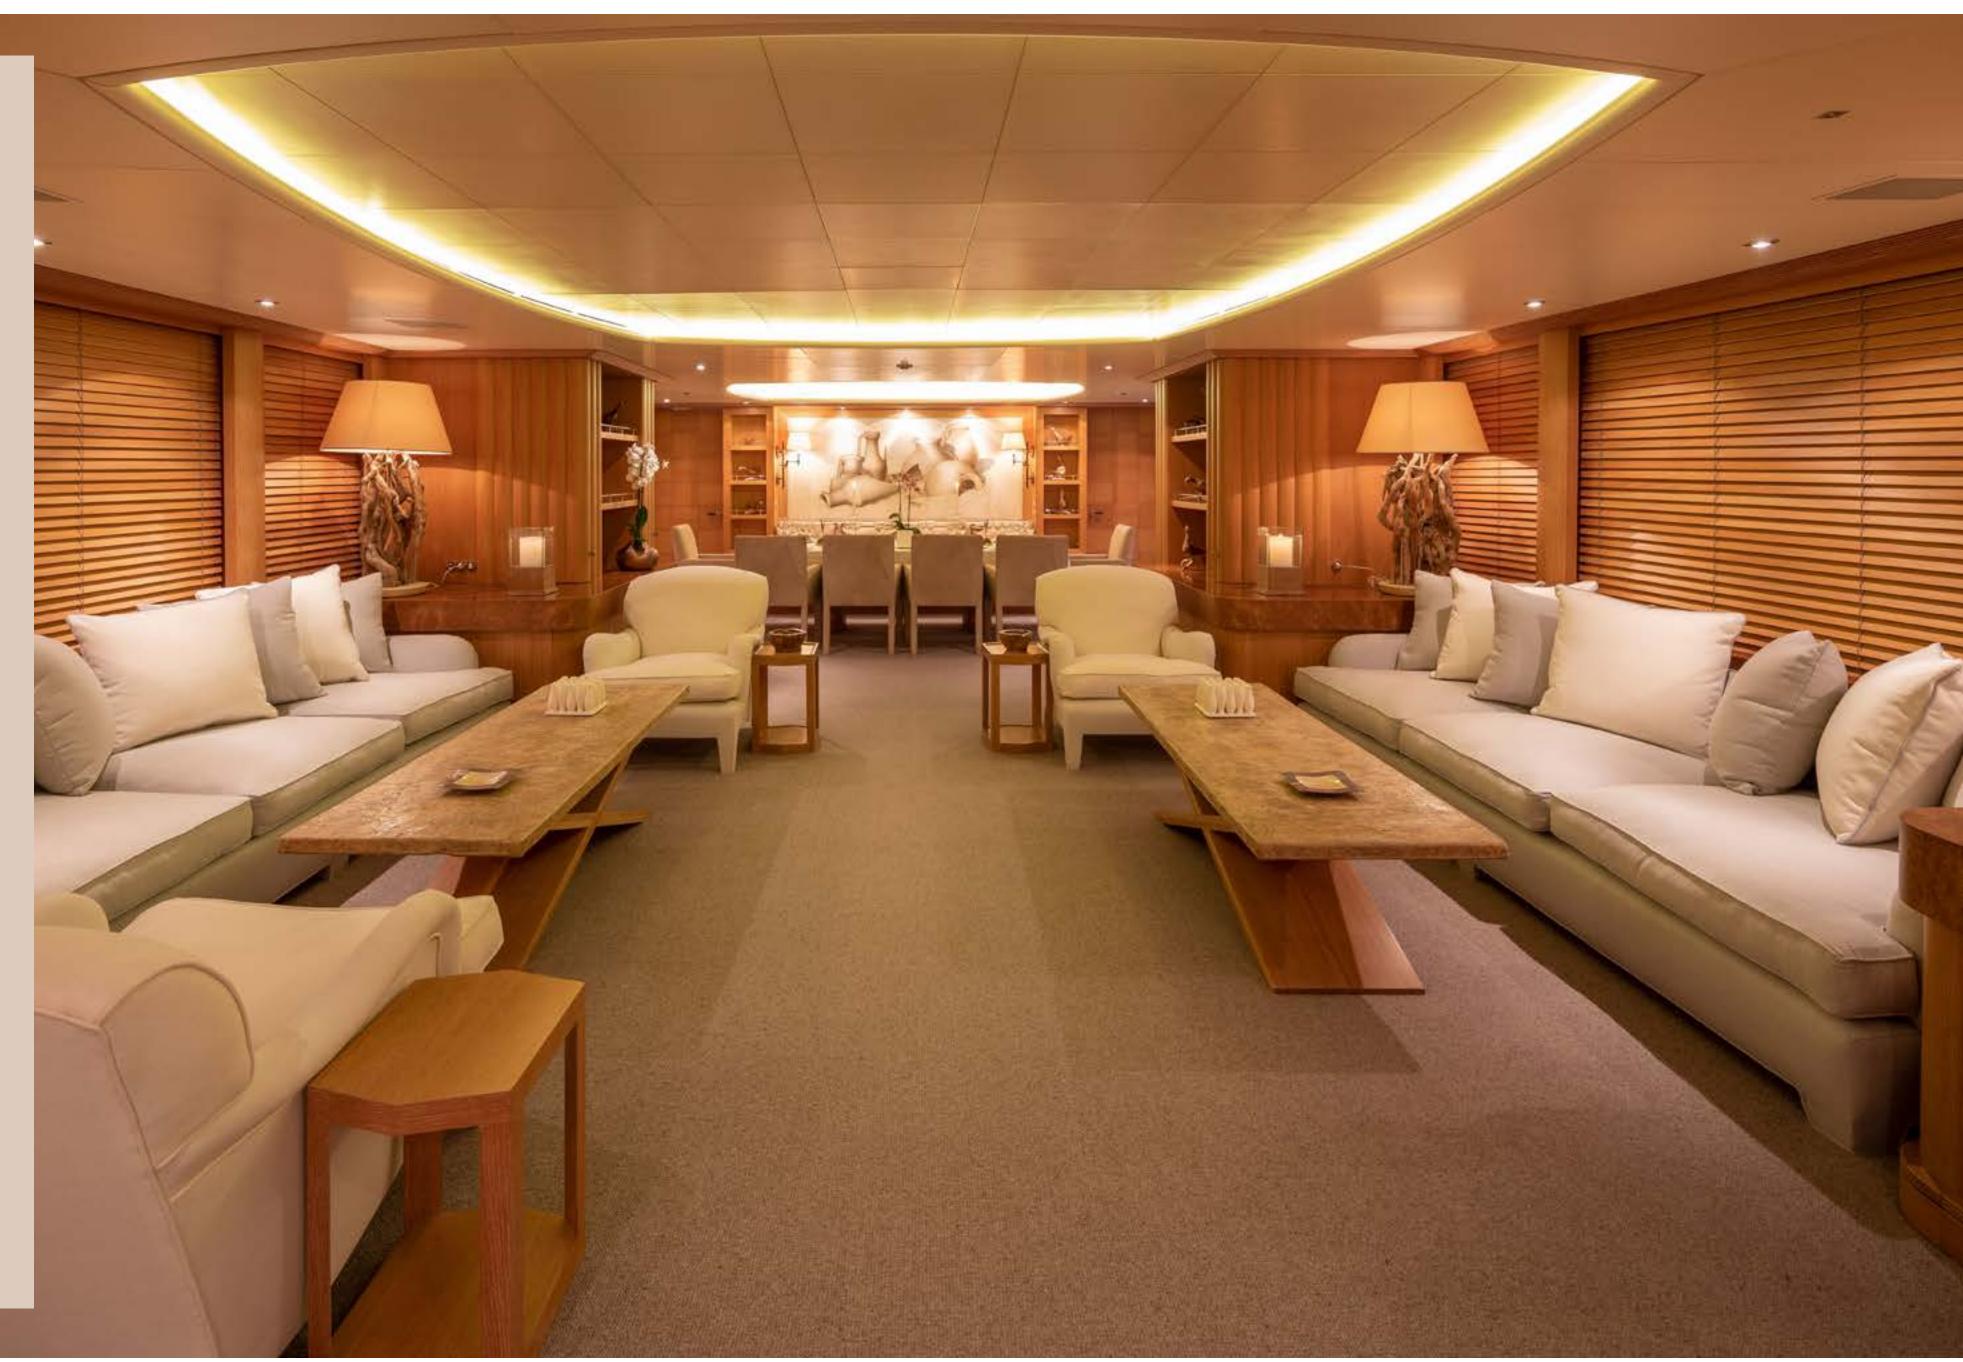

# ALEXANDRA

LUXURY CHARTER YACHT



LUXURY CHARTER YACHT

WAS BUILT BY PRESTIGIOUS BENETTI SHIPYARD EXCLUSIVELY FOR HER MOST SUCCESSFUL MODEL OF GOLDEN BAY SERIES AND LAST REFITTED IN 2018/19







THE YACHT'S INTERIOR HAS BEEN DESIGNED BY TERENCE DISDALE AND HER EXTERIOR STYLING IS BY STEFANO NATUCCI.







MULTIPLE ALFRESCO LOUNGING AND DINING AREAS







#### IMPRESSIVE LEISURE







## MASTER SUITE

ELEGANT AND COMFORTABLE ATMOSPHERE



2 DOUBLE STATEROOMS



### **2 VIP SUITES**

## 2 TWIN CABINS







## TIMELESS



## ELEGANCE

















## UPPER AFT DINING

















### **TENDERS & TOYS:**

- 1 X 5.7M FLYER TENDER WITH SUZUKI (115 HP) OUTBOARD ENGINE
- 1 X 4.3M COMMONAUTICA TENDER WITH YAMAHA (40HP) OUTBOARD ENGINE
- 1 X CAYAGO SEA BOB F5S 2018
- 1 X CAYAGOSEA BOB F5S (CAMERA KIT) 2019

- 1 X 3-SEATER SEA DOO GTI-SE (130HP)
- 1 X 3 -SEATER SEA DOO GTX (155 HP) MODEL 2012
- 2 X SETS ADULT WATER SKI
- 1 X SET CHILDREN WATER SKI
- 2 X MONO-SKI



**CABIN CONFIGURATION** 1 Master 2 VIP 2 Double 2 Twin

## **SPECIFICATION**

| LENGTH            | 165FT / 50 METERS