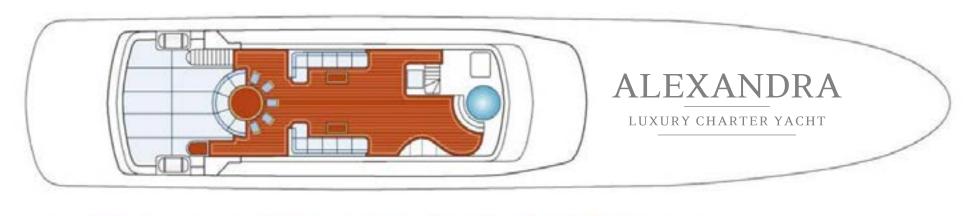

# ALEXANDRA

LUXURY CHARTER YACHT



LUXURY CHARTER YACHT

WAS BUILT BY PRESTIGIOUS BENETTI SHIPYARD EXCLUSIVELY FOR HER MOST SUCCESSFUL MODEL OF GOLDEN BAY SERIES AND LAST REFITTED IN 2018/19







THE YACHT'S INTERIOR HAS BEEN DESIGNED BY TERENCE DISDALE AND HER EXTERIOR STYLING IS BY STEFANO NATUCCI.







MULTIPLE ALFRESCO LOUNGING AND DINING AREAS







#### IMPRESSIVE LEISURE







## MASTER SUITE

ELEGANT AND COMFORTABLE ATMOSPHERE



2 DOUBLE STATEROOMS



### **2 VIP SUITES**

## 2 TWIN CABINS







## TIMELESS



## ELEGANCE

















## UPPER AFT DINING

















### **TENDERS & TOYS:**

- 1 X 5.7M FLYER TENDER WITH SUZUKI (115 HP) OUTBOARD ENGINE
- 1 X 4.3M COMMONAUTICA TENDER WITH YAMAHA (40HP) OUTBOARD ENGINE
- 1 X CAYAGO SEA BOB F5S 2018
- 1 X CAYAGOSEA BOB F5S (CAMERA KIT) 2019

- 1 X 3-SEATER SEA DOO GTI-SE (130HP)
- 1 X 3 -SEATER SEA DOO GTX (155 HP) MODEL 2012
- 2 X SETS ADULT WATER SKI
- 1 X SET CHILDREN WATER SKI
- 2 X MONO-SKI



**CABIN CONFIGURATION** 1 Master 2 VIP 2 Double 2 Twin

## **SPECIFICATION**

| LENGTH            | 165FT / 50 METERS                  |
|-------------------|------------------------------------|
| BEAM              | 29.86FT /9.1M                      |
| DRAFT             | 8.66FT /2.64M                      |
| GROSS TONNAGE     | 498 TONNES                         |
| CRUISING SPEED    | 14 KNOTS