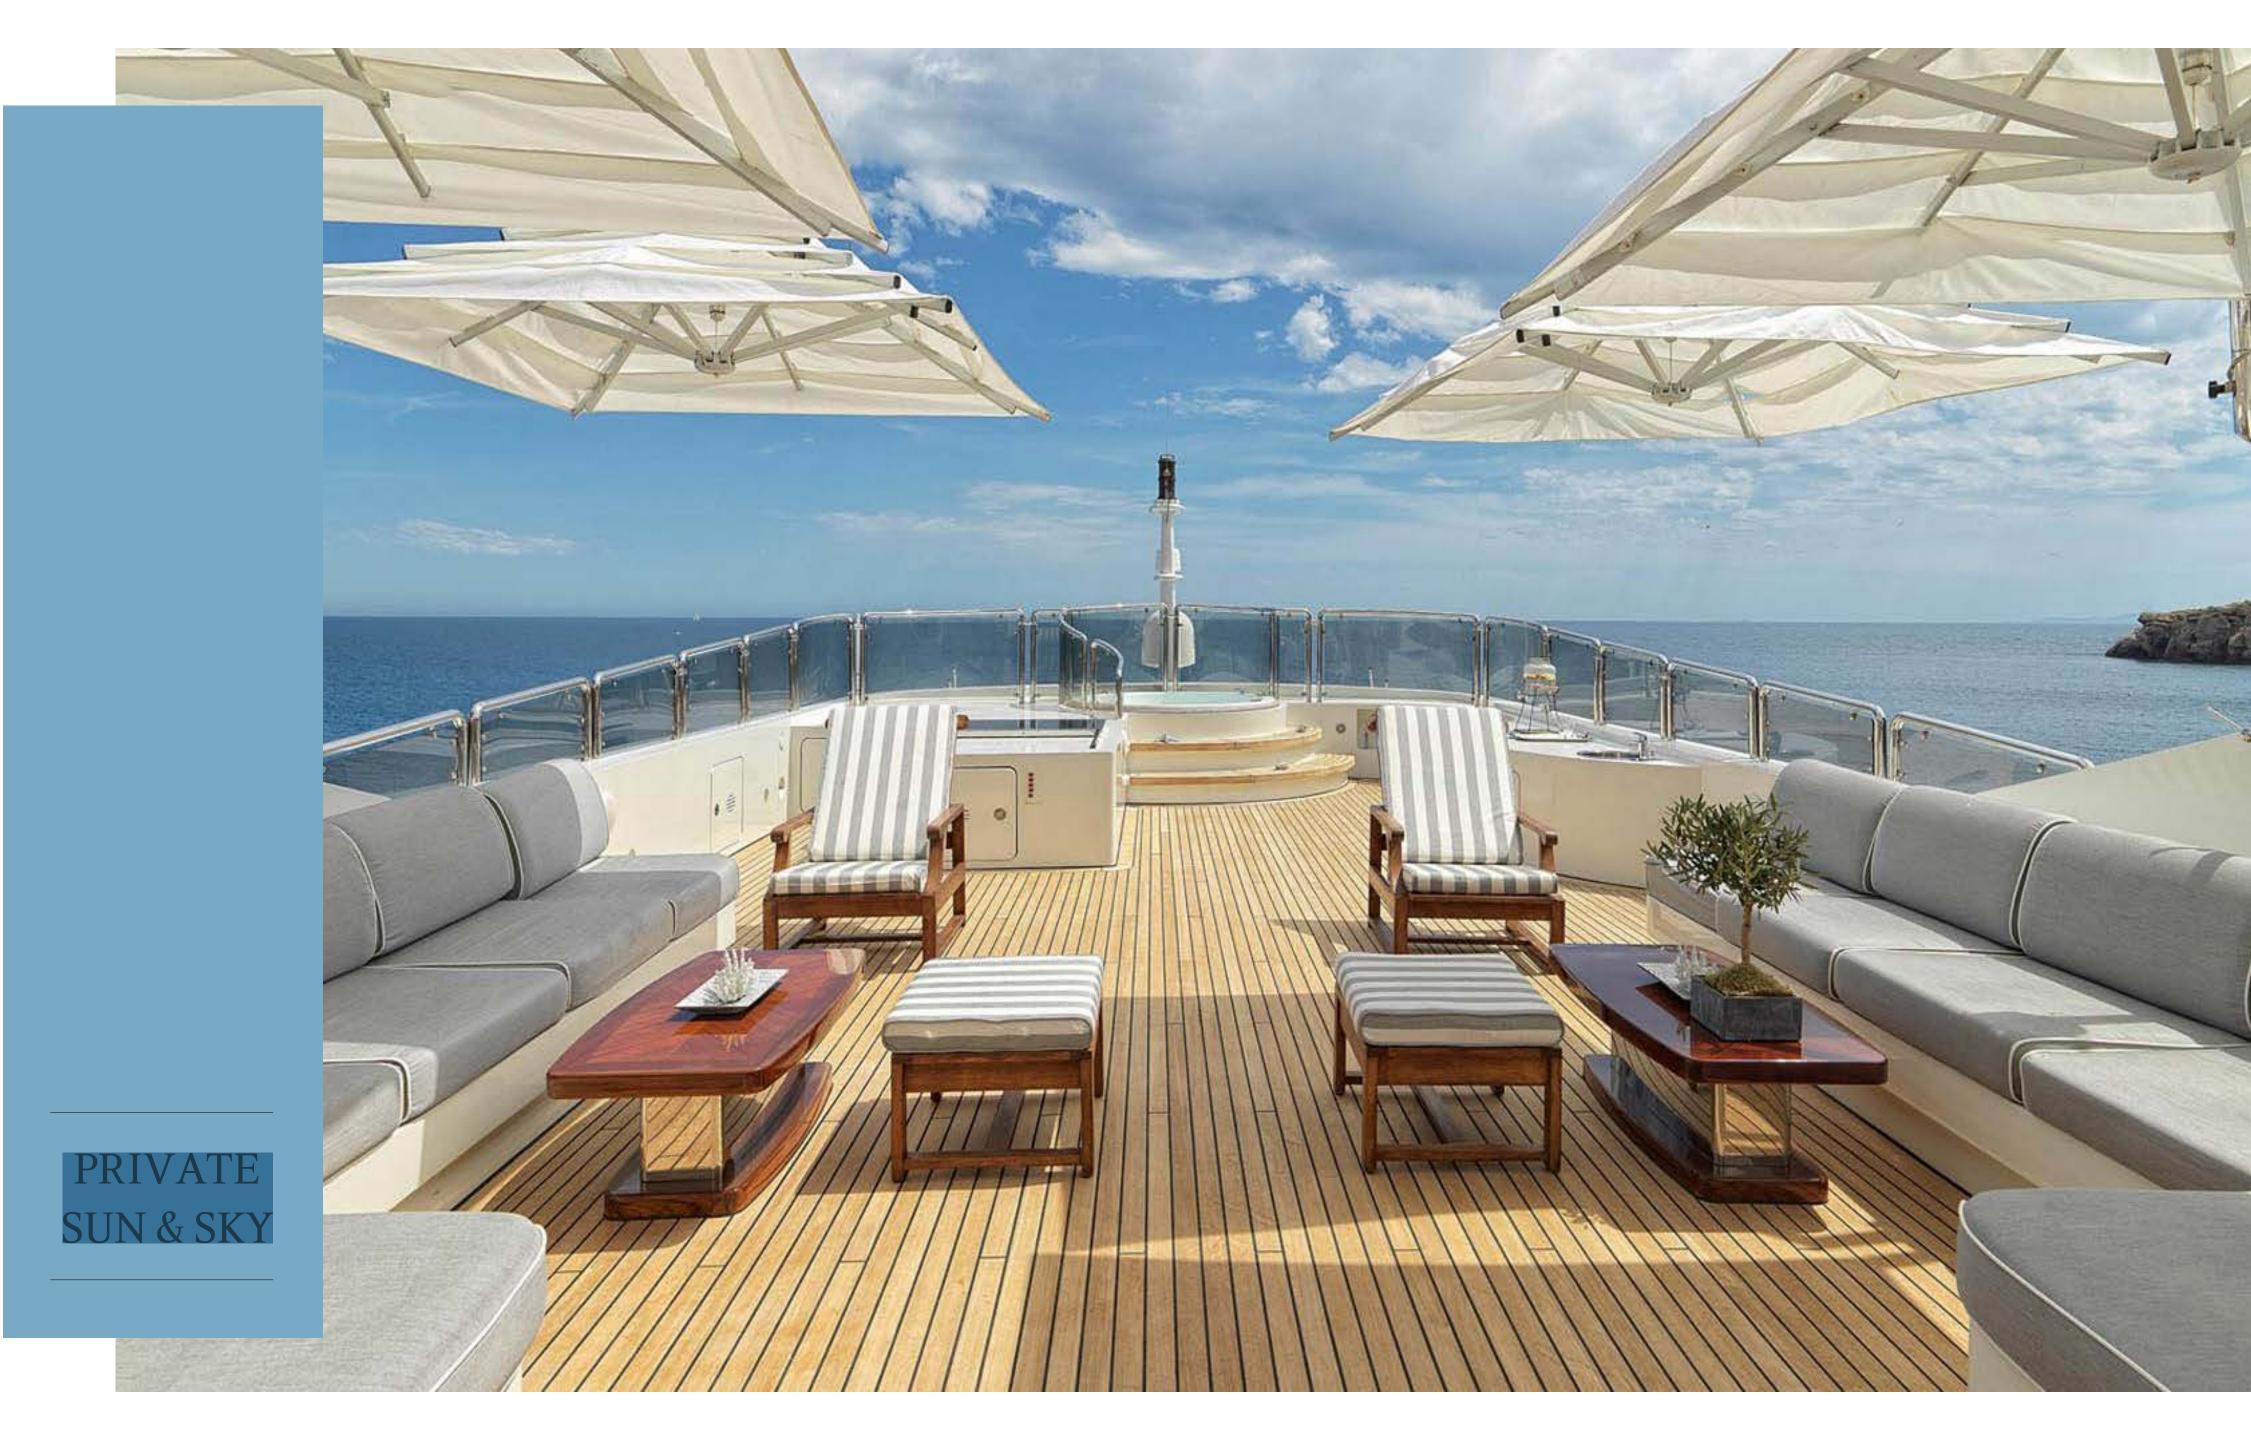

# ALEXANDRA

LUXURY CHARTER YACHT



LUXURY CHARTER YACHT

WAS BUILT BY PRESTIGIOUS BENETTI SHIPYARD EXCLUSIVELY FOR HER MOST SUCCESSFUL MODEL OF GOLDEN BAY SERIES AND LAST REFITTED IN 2018/19







THE YACHT'S INTERIOR HAS BEEN DESIGNED BY TERENCE DISDALE AND HER EXTERIOR STYLING IS BY STEFANO NATUCCI.







MULTIPLE ALFRESCO LOUNGING AND DINING AREAS







#### IMPRESSIVE LEISURE







## MASTER SUITE

ELEGANT AND COMFORTABLE ATMOSPHERE



2 DOUBLE STATEROOMS



### **2 VIP SUITES**

## 2 TWIN CABINS







## TIMELESS



## ELEGANCE

















## UPPER AFT DINING

















### **TENDERS & TOYS:**

- 1 X 5.7M FLYER TENDER WITH SUZUKI (115 HP) OUTBOARD ENGINE
- 1 X 4.3M COMMONAUTICA TENDER WITH YAMAHA (40HP) OUTBOARD ENGINE
- 1 X CAYAGO SEA BOB F5S 2018
- 1 X CAYAGOSEA BOB F5S (CAMERA KIT) 2019

- 1 X 3-SEATER SEA DOO GTI-SE (130HP)
- 1 X 3 -SEATER SEA DOO GTX (155 HP) MODEL 2012
- 2 X SETS ADULT WATER SKI
- 1 X SET CHILDREN WATER SKI
- 2 X MONO-SKI



**CABIN CONFIGURATION** 1 Master 2 VIP 2 Double 2 Twin

## **SPECIFICATION**

| LENGTH            | 165FT / 50 METERS                  |
|-------------------|------------------------------------|
| BEAM              | 29.86FT /9.1M                      |
| DRAFT             | 8.66FT /2.64M                      |
| GROSS TONNAGE     | 498 TONNES