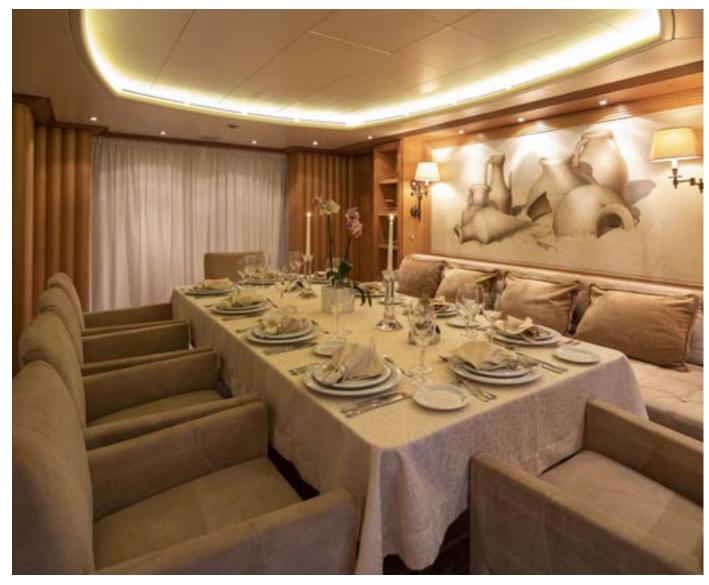

# ALEXANDRA

LUXURY CHARTER YACHT



LUXURY CHARTER YACHT

WAS BUILT BY PRESTIGIOUS BENETTI SHIPYARD EXCLUSIVELY FOR HER MOST SUCCESSFUL MODEL OF GOLDEN BAY SERIES AND LAST REFITTED IN 2018/19







THE YACHT'S INTERIOR HAS BEEN DESIGNED BY TERENCE DISDALE AND HER EXTERIOR STYLING IS BY STEFANO NATUCCI.







MULTIPLE ALFRESCO LOUNGING AND DINING AREAS







#### IMPRESSIVE LEISURE







## MASTER SUITE

ELEGANT AND COMFORTABLE ATMOSPHERE



2 DOUBLE STATEROOMS



### **2 VIP SUITES**

## 2 TWIN CABINS







## TIMELESS



## ELEGANCE

















## UPPER AFT DINING

















### **TENDERS & TOYS:**

- 1 X 5.7M FLYER TENDER WITH SUZUKI (115 HP) OUTBOARD ENGINE
- 1 X 4.3M COMMONAUTICA TENDER WITH YAMAHA (40HP) OUTBOARD ENGINE
- 1 X CAYAGO SEA BOB F5S 2018
- 1 X CAYAGOSEA BOB F5S (CAMERA KIT) 2019

- 1 X 3-SEATER SEA DOO GTI-SE (130HP)
- 1 X 3 -SEATER SEA DOO GTX (155 HP) MODEL 2012
- 2 X SETS ADULT WATER SKI
- 1 X SET CHILDREN WATER SKI
- 2 X MONO-SKI



**CABIN CONFIGURATION** 1 Master 2 VIP 2 Double 2 Twin

## **SPECIFICATION**

| LENGTH            | 165FT / 50 METERS                  |
|-------------------|-----------------