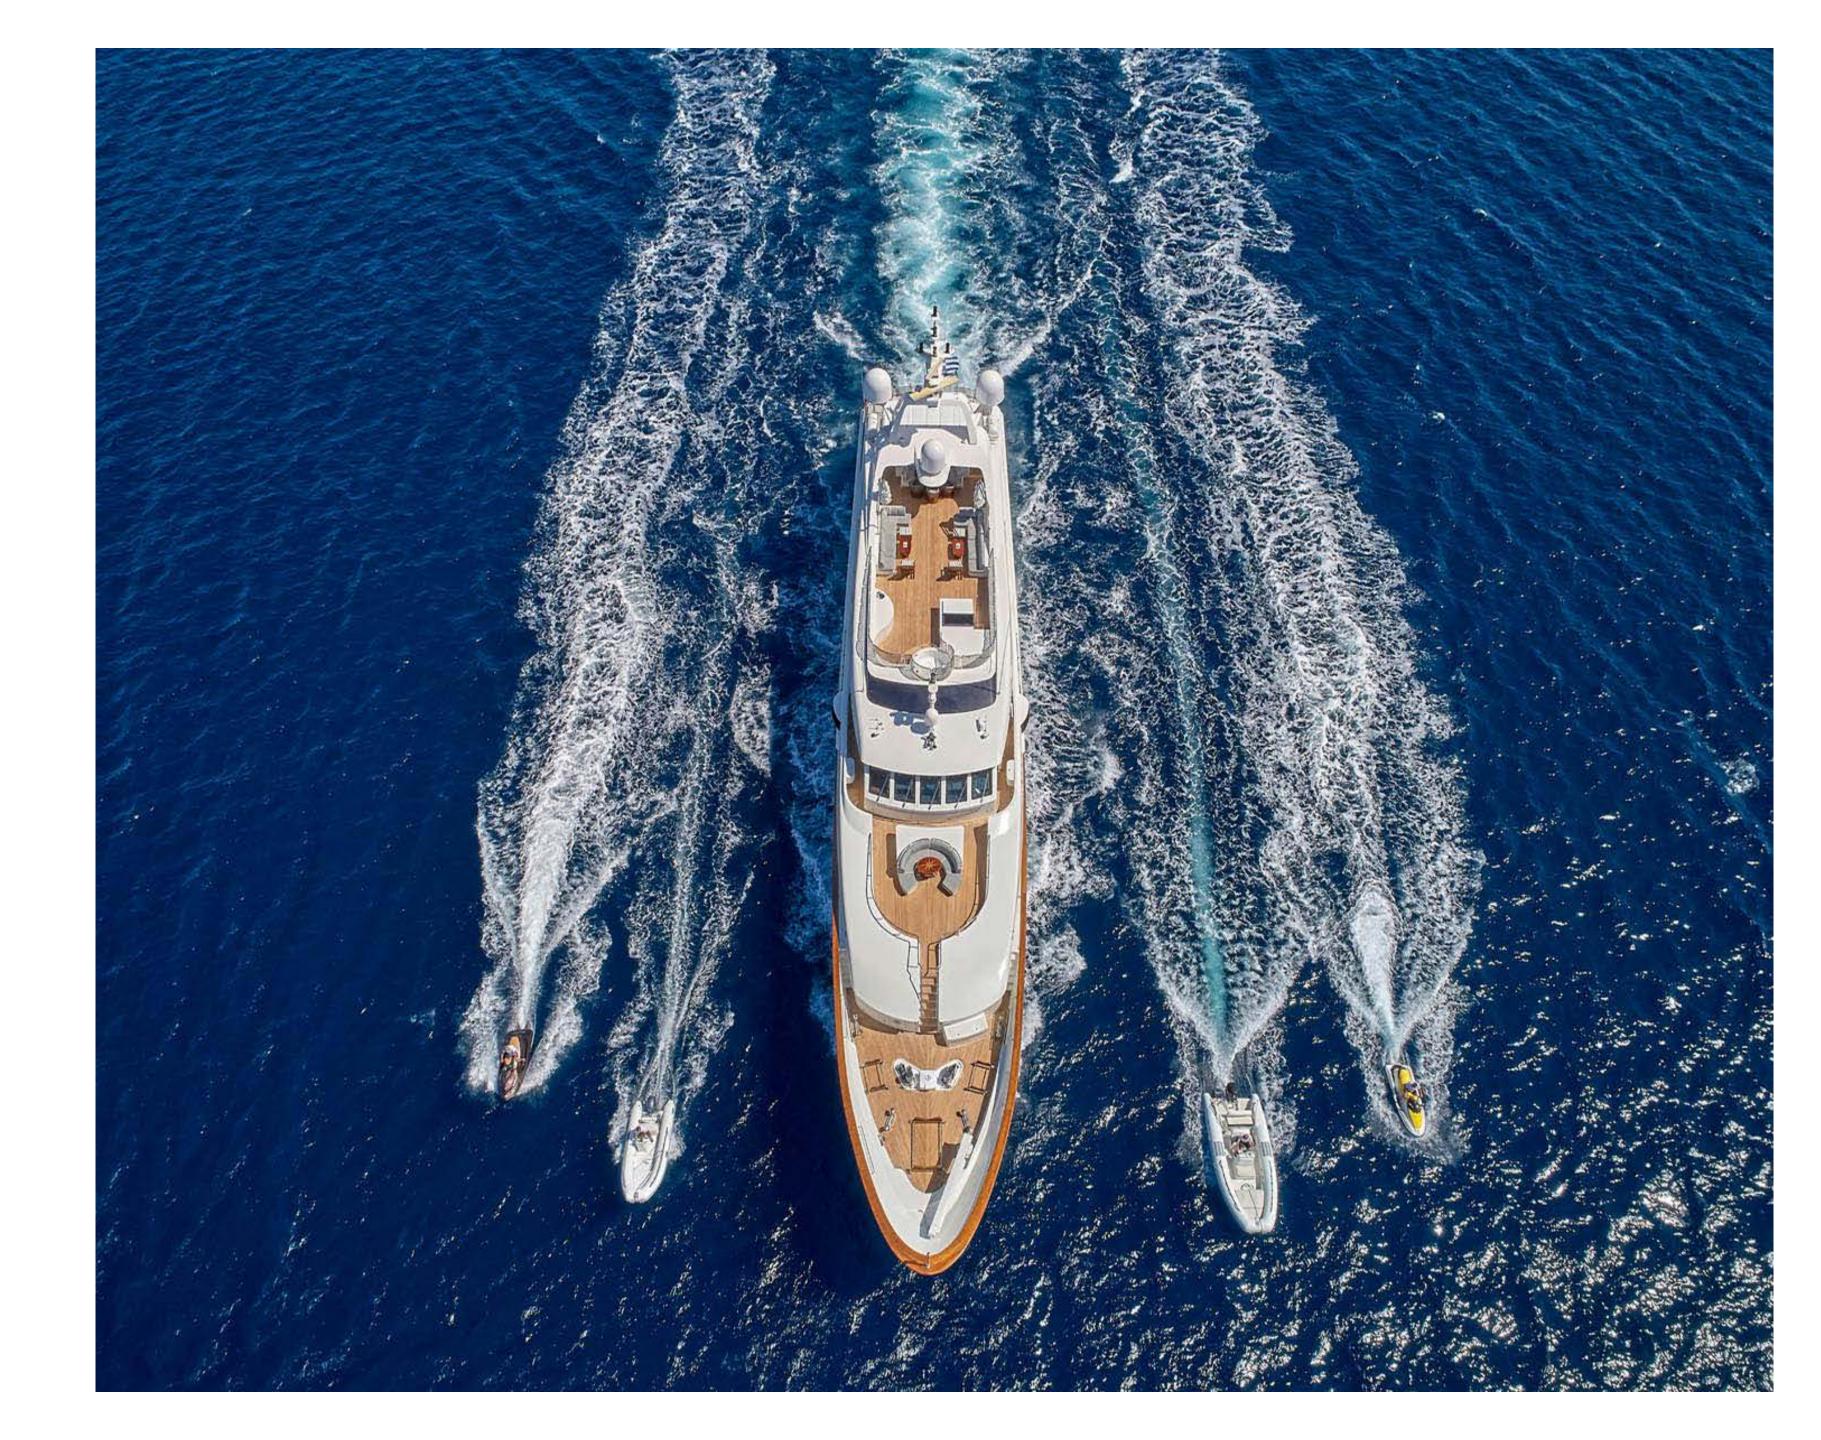

### **TENDERS & TOYS:**

- 1 X 5.7M FLYER TENDER WITH SUZUKI (115 HP) OUTBOARD ENGINE
- 1 X 4.3M COMMONAUTICA TENDER WITH YAMAHA (40HP) OUTBOARD ENGINE
- 1 X CAYAGO SEA BOB F5S 2018
- 1 X CAYAGOSEA BOB F5S (CAMERA KIT) 2019

- 1 X 3-SEATER SEA DOO GTI-SE (130HP)
- 1 X 3 -SEATER SEA DOO GTX (155 HP) MODEL 2012
- 2 X SETS ADULT WATER SKI
- 1 X SET CHILDREN WATER SKI
- 2 X MONO-SKI

**CABIN CONFIGURATION** 1 Master 2 VIP 2 Double 2 Twin

- 1 X WAKEBOARD
- 1 X KNEEBOARD
- 2 X PADDLEBOARDS
- 3 X TUBES
- 1 X HOT DOG WATER TOY
- SNORKELING GEAR