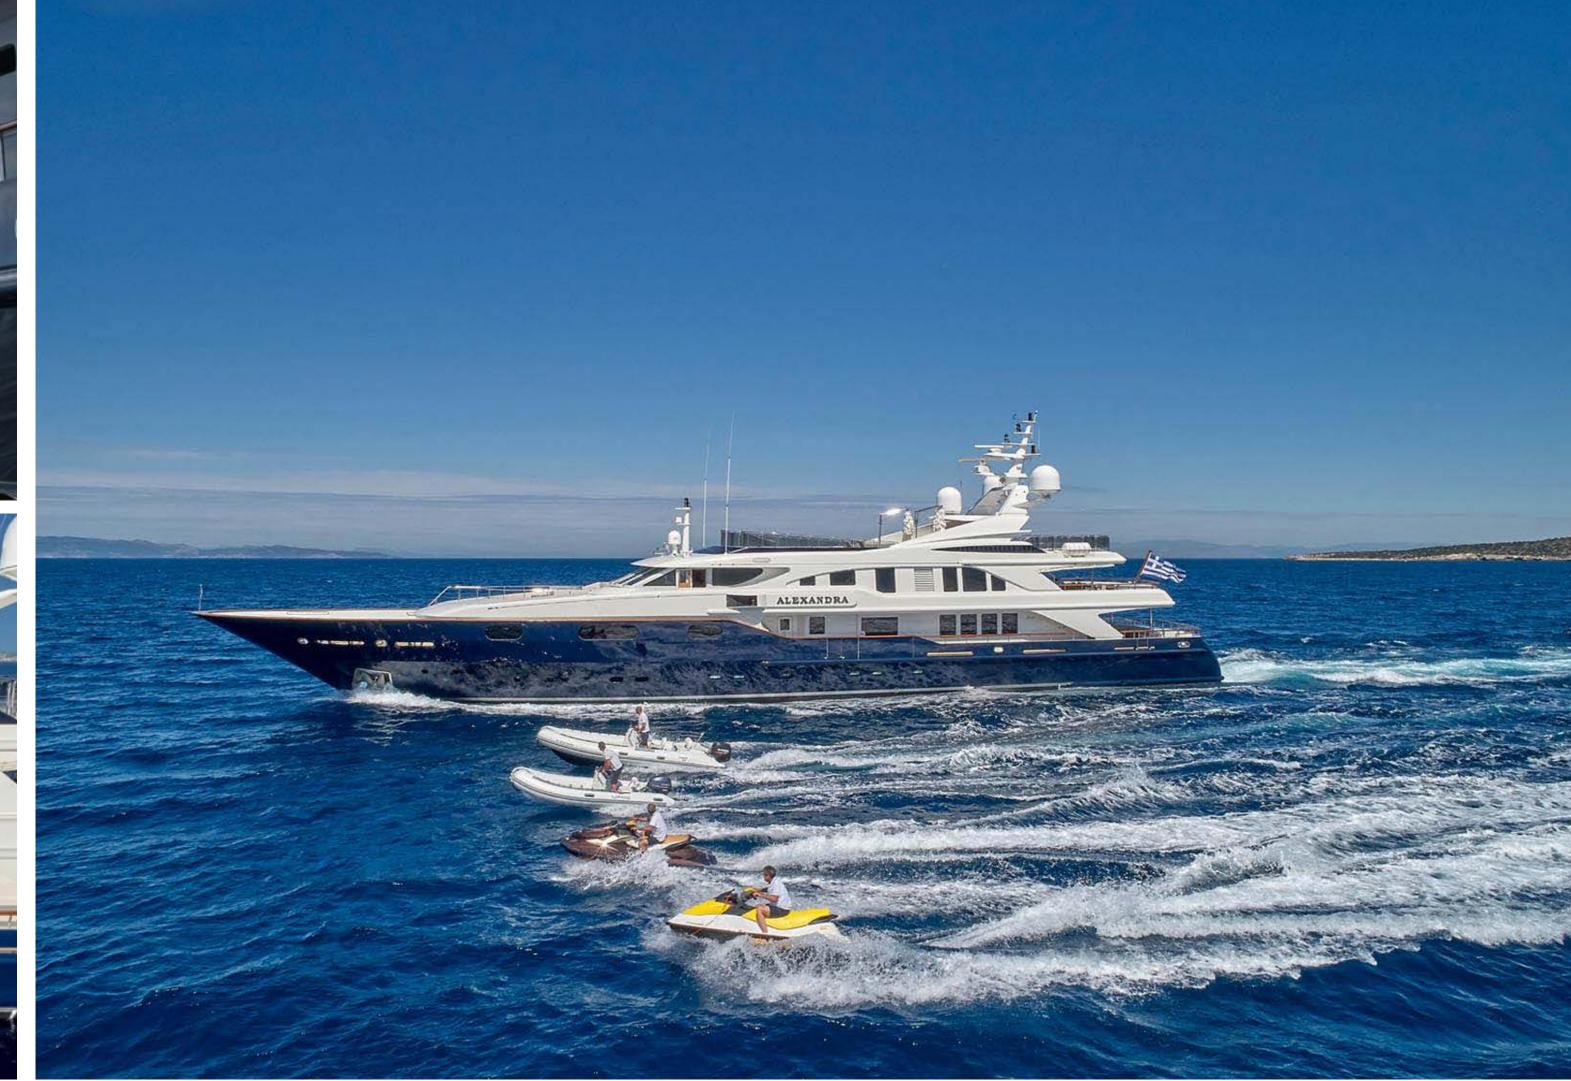

### **TENDERS & TOYS:**

- 1 X 5.7M FLYER TENDER WITH SUZUKI (115 HP) OUTBOARD ENGINE
- 1 X 4.3M COMMONAUTICA TENDER WITH YAMAHA (40HP) OUTBOARD ENGINE
- 1 X CAYAGO SEA BOB F5S 2018
- 1 X CAYAGOSEA BOB F5S (CAMERA KIT) 2019

- 1 X 3-SEATER SEA DOO GTI-SE (130HP)
- 1 X 3 -SEATER SEA DOO GTX (155 HP) MODEL 2012
- 2 X SETS ADULT WATER SKI
- 1 X SET CHILDREN WATER SKI
- 2 X MONO-SKI

**CABIN CONFIGURATION** 1 Master 2 VIP 2 Double 2 Twin

- 1 X WAKEBOARD
- 1 X KNEEBOARD
- 2 X PADDLEBOARDS
- 3 X TUBES
- 1 X HOT DOG WATER TOY
- SNORKELING GEAR