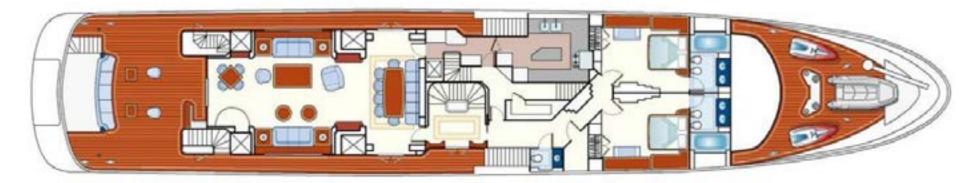

## MASTER SUITE

ELEGANT AND COMFORTABLE ATMOSPHERE

2 DOUBLE STATEROOMS

### **2 VIP SUITES**

## 2 TWIN CABINS

- 1 X 3-SEATER SEA DOO GTI-SE (130HP)
- 1 X 3 -SEATER SEA DOO GTX (155 HP) MODEL 2012
- 2 X SETS ADULT WATER SKI
- 1 X SET CHILDREN WATER SKI
- 2 X MONO-SKI

**CABIN CONFIGURATION** 1 Master 2 VIP 2 Double 2 Twin