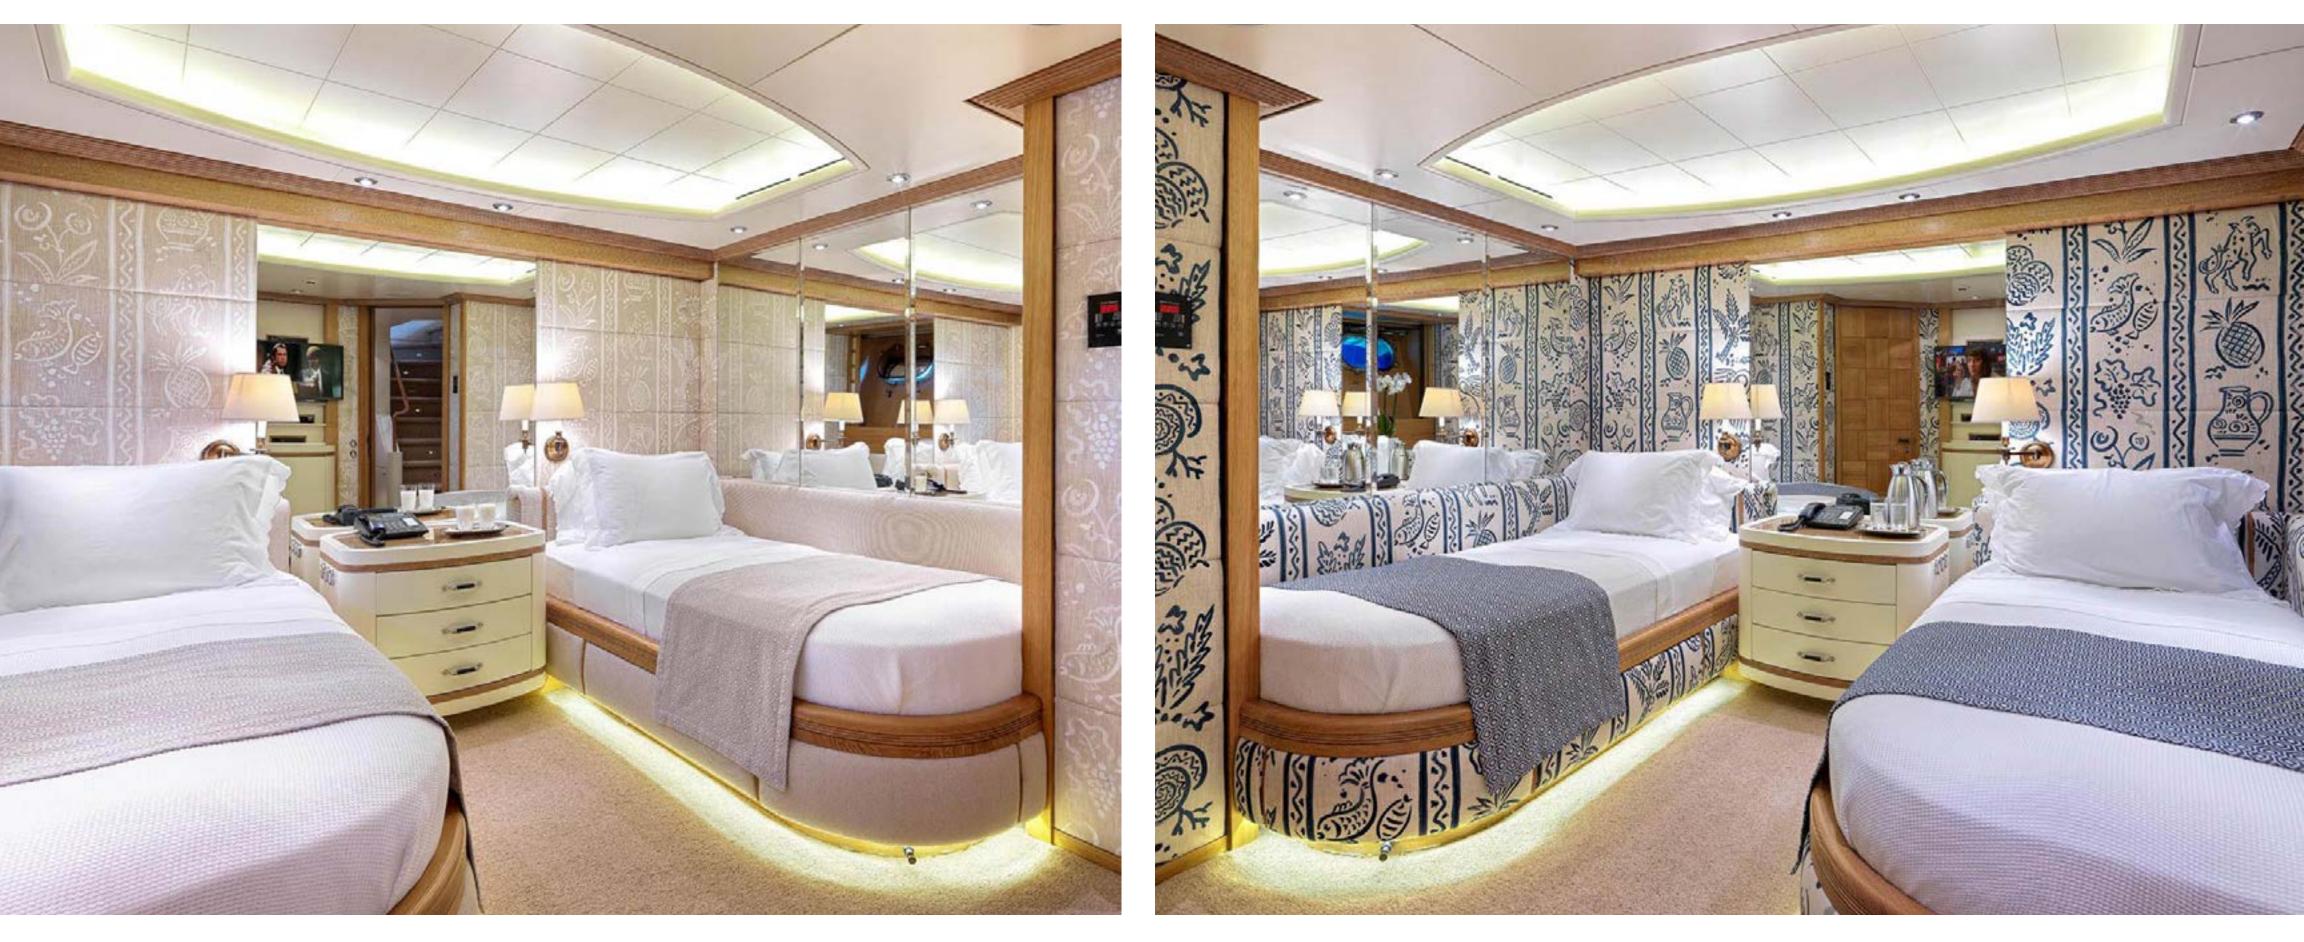

# ALEXANDRA

LUXURY CHARTER YACHT



LUXURY CHARTER YACHT

WAS BUILT BY PRESTIGIOUS BENETTI SHIPYARD EXCLUSIVELY FOR HER MOST SUCCESSFUL MODEL OF GOLDEN BAY SERIES AND LAST REFITTED IN 2018/19







THE YACHT'S INTERIOR HAS BEEN DESIGNED BY TERENCE DISDALE AND HER EXTERIOR STYLING IS BY STEFANO NATUCCI.







MULTIPLE ALFRESCO LOUNGING AND DINING AREAS







#### IMPRESSIVE LEISURE







## MASTER SUITE

ELEGANT AND COMFORTABLE ATMOSPHERE



2 DOUBLE STATEROOMS



### **2 VIP SUITES**

## 2 TWIN CABINS







## TIMELESS



## ELEGANCE

















## UPPER AFT DINING

















### **TENDERS & TOYS:**

- 1 X 5.7M FLYER TENDER WITH SUZUKI (115 HP) OUTBOARD ENGINE
- 1 X 4.3M COMMONAUTICA TENDER WITH YAMAHA (40HP) OUTBOARD ENGINE
- 1 X CAYAGO SEA BOB F5S 2018
- 1 X CAYAGOSEA BOB F5S (CAMERA KIT) 2019

- 1 X 3-SEATER SEA DOO GTI-SE (130HP)
- 1 X 3 -SEATER SEA DOO GTX (155 HP) MODEL 2012
- 2 X SETS ADULT WATER SKI
- 1 X SET CHILDREN WATER SKI
- 2 X MONO-SKI



**CABIN CONFIGURATION** 1 Master 2 VIP 2 Double 2 Twin

## **SPECIFICATION**

| LENGTH            | 165FT / 50 METERS                  |
|-------------------|------------------------------------|
| BEAM              | 29.86FT /9.1M                      |
| DRAFT             | 8.66FT /2.64M                      |
| GROSS TONNAG