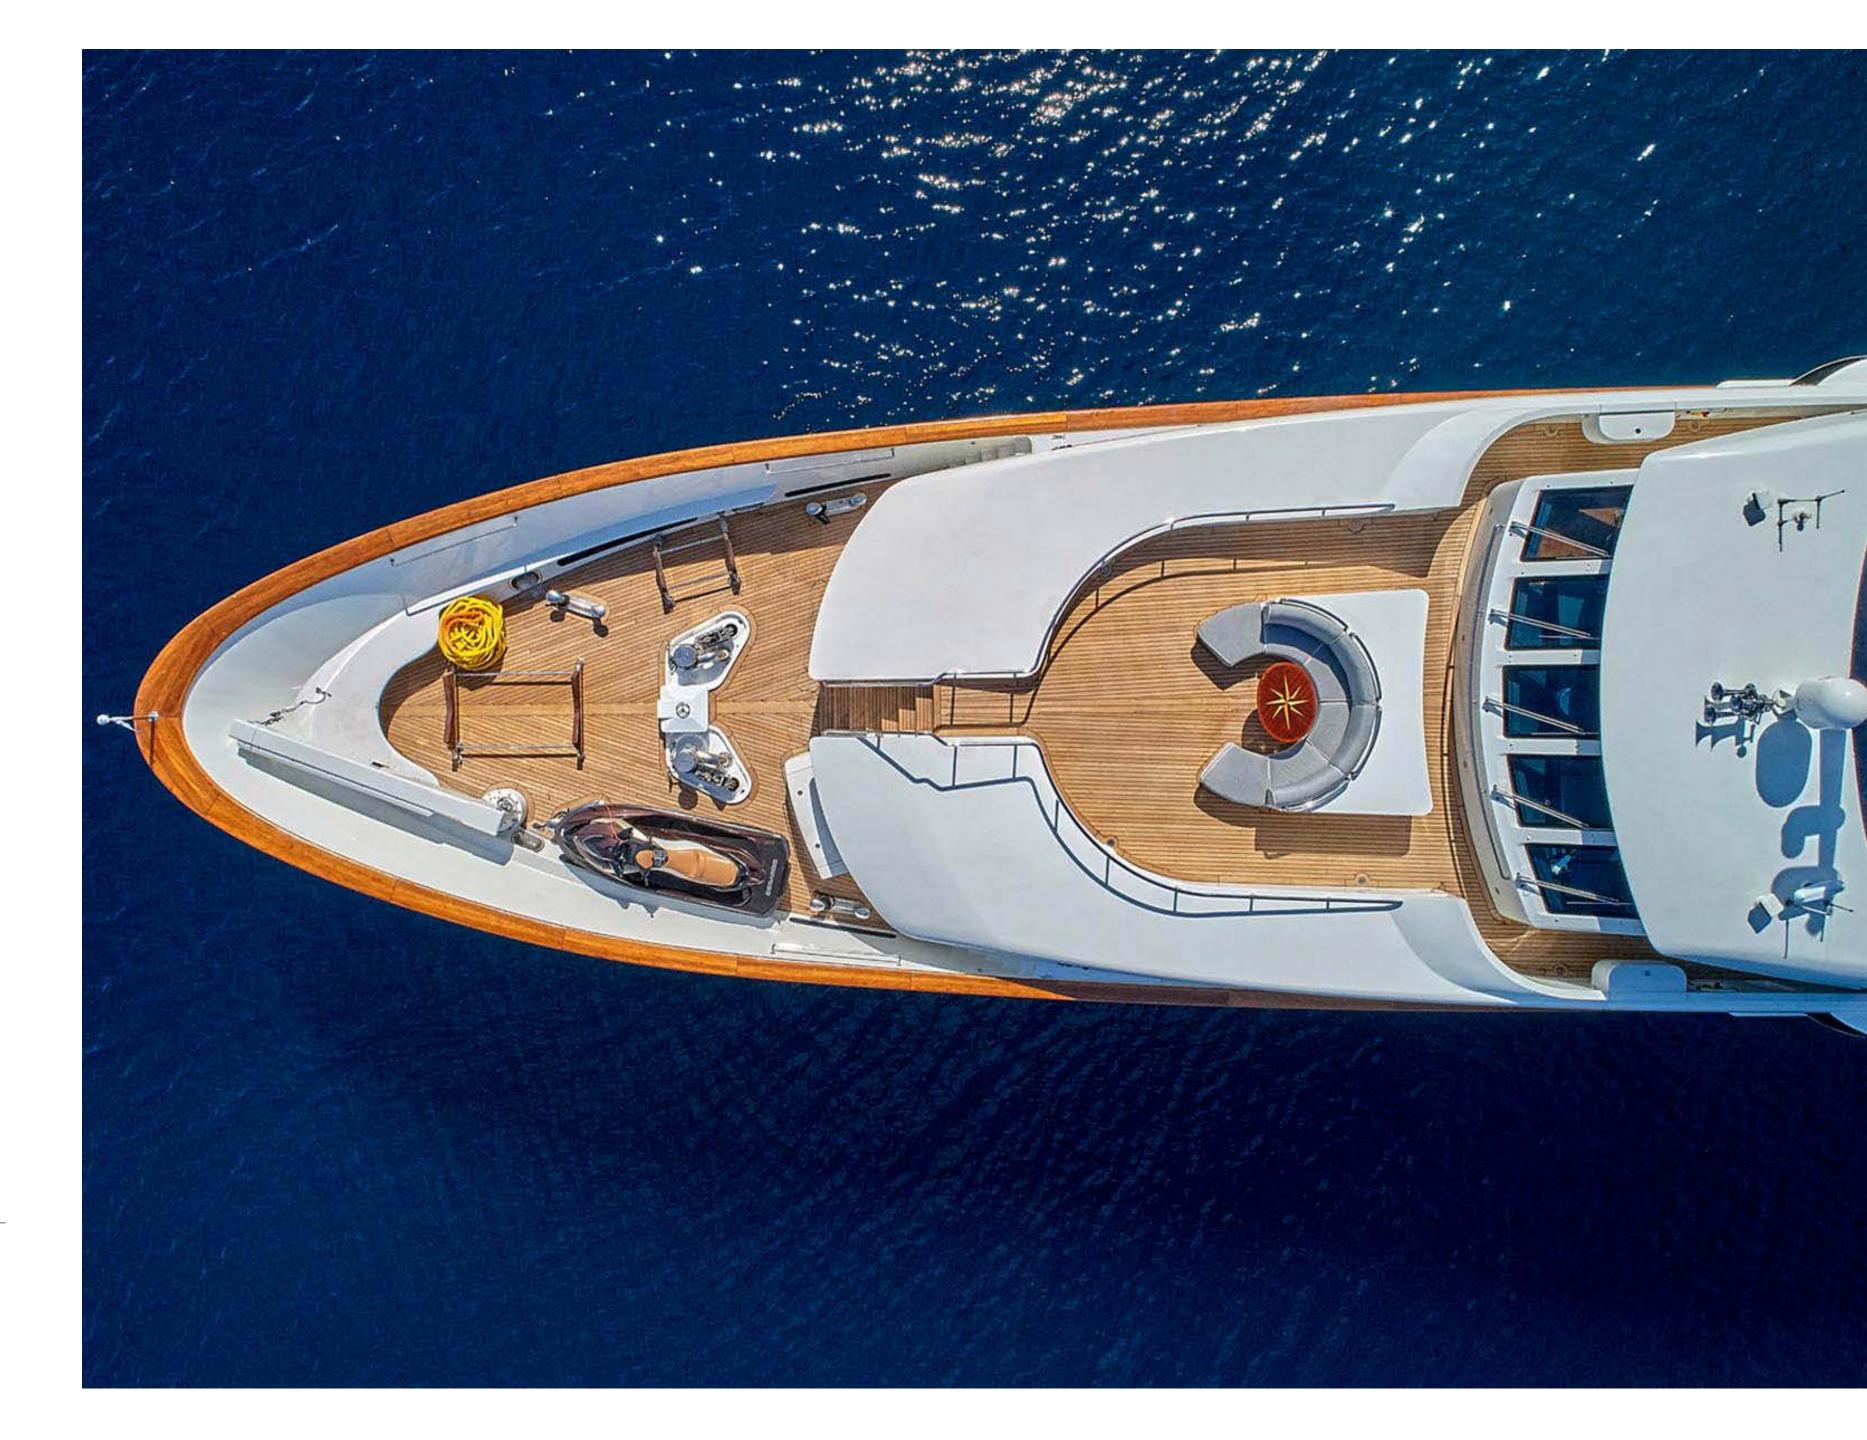

### **TENDERS & TOYS:**

- 1 X 5.7M FLYER TENDER WITH SUZUKI (115 HP) OUTBOARD ENGINE
- 1 X 4.3M COMMONAUTICA TENDER WITH YAMAHA (40HP) OUTBOARD ENGINE
- 1 X CAYAGO SEA BOB F5S 2018
- 1 X CAYAGOSEA BOB F5S (CAMERA KIT) 2019

- 1 X 3-SEATER SEA DOO GTI-SE (130HP)
- 1 X 3 -SEATER SEA DOO GTX (155 HP) MODEL 2012
- 2 X SETS ADULT WATER SKI
- 1 X SET CHILDREN WATER SKI
- 2 X MONO-SKI

**CABIN CONFIGURATION** 1 Master 2 VIP 2 Double 2 Twin

- 1 X WAKEBOARD
- 1 X KNEEBOARD
- 2 X PADDLEBOARDS
- 3 X TUBES
- 1 X HOT DOG WATER TOY
- SNORKELING GEAR