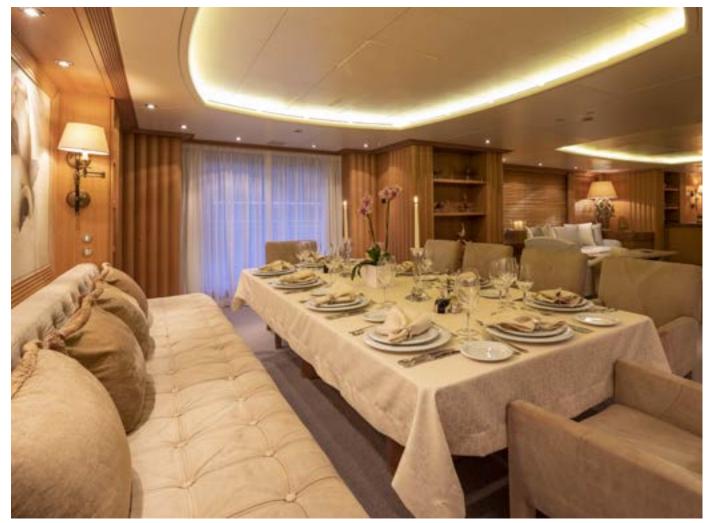

# ALEXANDRA

LUXURY CHARTER YACHT



LUXURY CHARTER YACHT

WAS BUILT BY PRESTIGIOUS BENETTI SHIPYARD EXCLUSIVELY FOR HER MOST SUCCESSFUL MODEL OF GOLDEN BAY SERIES AND LAST REFITTED IN 2018/19







THE YACHT'S INTERIOR HAS BEEN DESIGNED BY TERENCE DISDALE AND HER EXTERIOR STYLING IS BY STEFANO NATUCCI.







MULTIPLE ALFRESCO LOUNGING AND DINING AREAS







#### IMPRESSIVE LEISURE







## MASTER SUITE

ELEGANT AND COMFORTABLE ATMOSPHERE



2 DOUBLE STATEROOMS



### **2 VIP SUITES**

## 2 TWIN CABINS







## TIMELESS



## ELEGANCE

















## UPPER AFT DINING

















### **TENDERS & TOYS:**

- 1 X 5.7M FLYER TENDER WITH SUZUKI (115 HP) OUTBOARD ENGINE
- 1 X 4.3M COMMONAUTICA TENDER WITH YAMAHA (40HP) OUTBOARD ENGINE
- 1 X CAYAGO SEA BOB F5S 2018
- 1 X CAYAGOSEA BOB F5S (CAMERA KIT) 2019

- 1 X 3-SEATER SEA DOO GTI-SE (130HP)
- 1 X 3 -SEATER SEA DOO GTX (155 HP) MODEL 2012
- 2 X SETS ADULT WATER SKI
- 1 X SET CHILDREN WATER SKI
- 2 X MONO-SKI



**CABIN CONFIGURATION** 1 Master 2 VIP 2 Double 2 Twin

## **SPECIFICATION**

| LENGTH            | 165FT / 50 METERS                  |
|-------------------|---------------