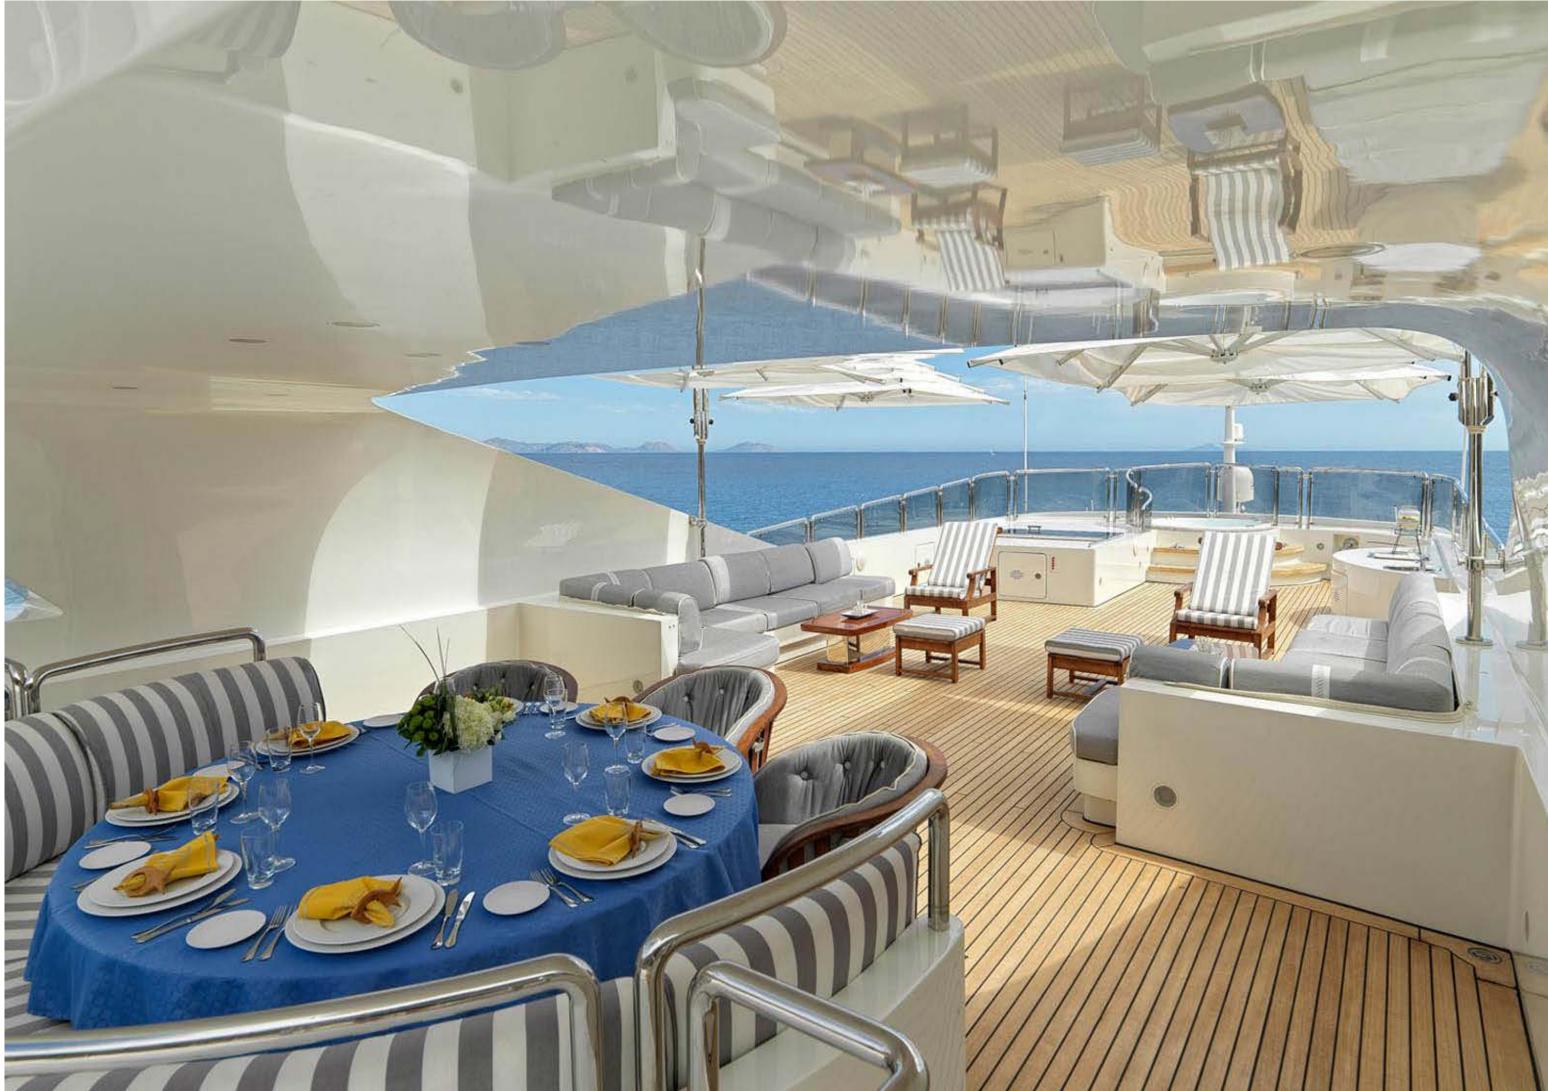

# ALEXANDRA

LUXURY CHARTER YACHT



LUXURY CHARTER YACHT

WAS BUILT BY PRESTIGIOUS BENETTI SHIPYARD EXCLUSIVELY FOR HER MOST SUCCESSFUL MODEL OF GOLDEN BAY SERIES AND LAST REFITTED IN 2018/19







THE YACHT'S INTERIOR HAS BEEN DESIGNED BY TERENCE DISDALE AND HER EXTERIOR STYLING IS BY STEFANO NATUCCI.







MULTIPLE ALFRESCO LOUNGING AND DINING AREAS







#### IMPRESSIVE LEISURE







## MASTER SUITE

ELEGANT AND COMFORTABLE ATMOSPHERE



2 DOUBLE STATEROOMS



### **2 VIP SUITES**

## 2 TWIN CABINS







## TIMELESS



## ELEGANCE

















## UPPER AFT DINING

















### **TENDERS & TOYS:**

- 1 X 5.7M FLYER TENDER WITH SUZUKI (115 HP) OUTBOARD ENGINE
- 1 X 4.3M COMMONAUTICA TENDER WITH YAMAHA (40HP) OUTBOARD ENGINE
- 1 X CAYAGO SEA BOB F5S 2018
- 1 X CAYAGOSEA BOB F5S (CAMERA KIT) 2019

- 1 X 3-SEATER SEA DOO GTI-SE (130HP)
- 1 X 3 -SEATER SEA DOO GTX (155 HP) MODEL 2012
- 2 X SETS ADULT WATER SKI
- 1 X SET CHILDREN WATER SKI
- 2 X MONO-SKI



**CABIN CONFIGURATION** 1 Master 2 VIP 2 Double 2 Twin

## **SPECIFICATION**

| LENGTH            | 165FT / 50 METERS                  |
|-------------------|------------------------------------|
| BEAM              | 29.86FT /9.1M                      |
| DRAFT             | 8.66FT /2.64M                      |
| GROSS TONNAGE     | 498 TONNES