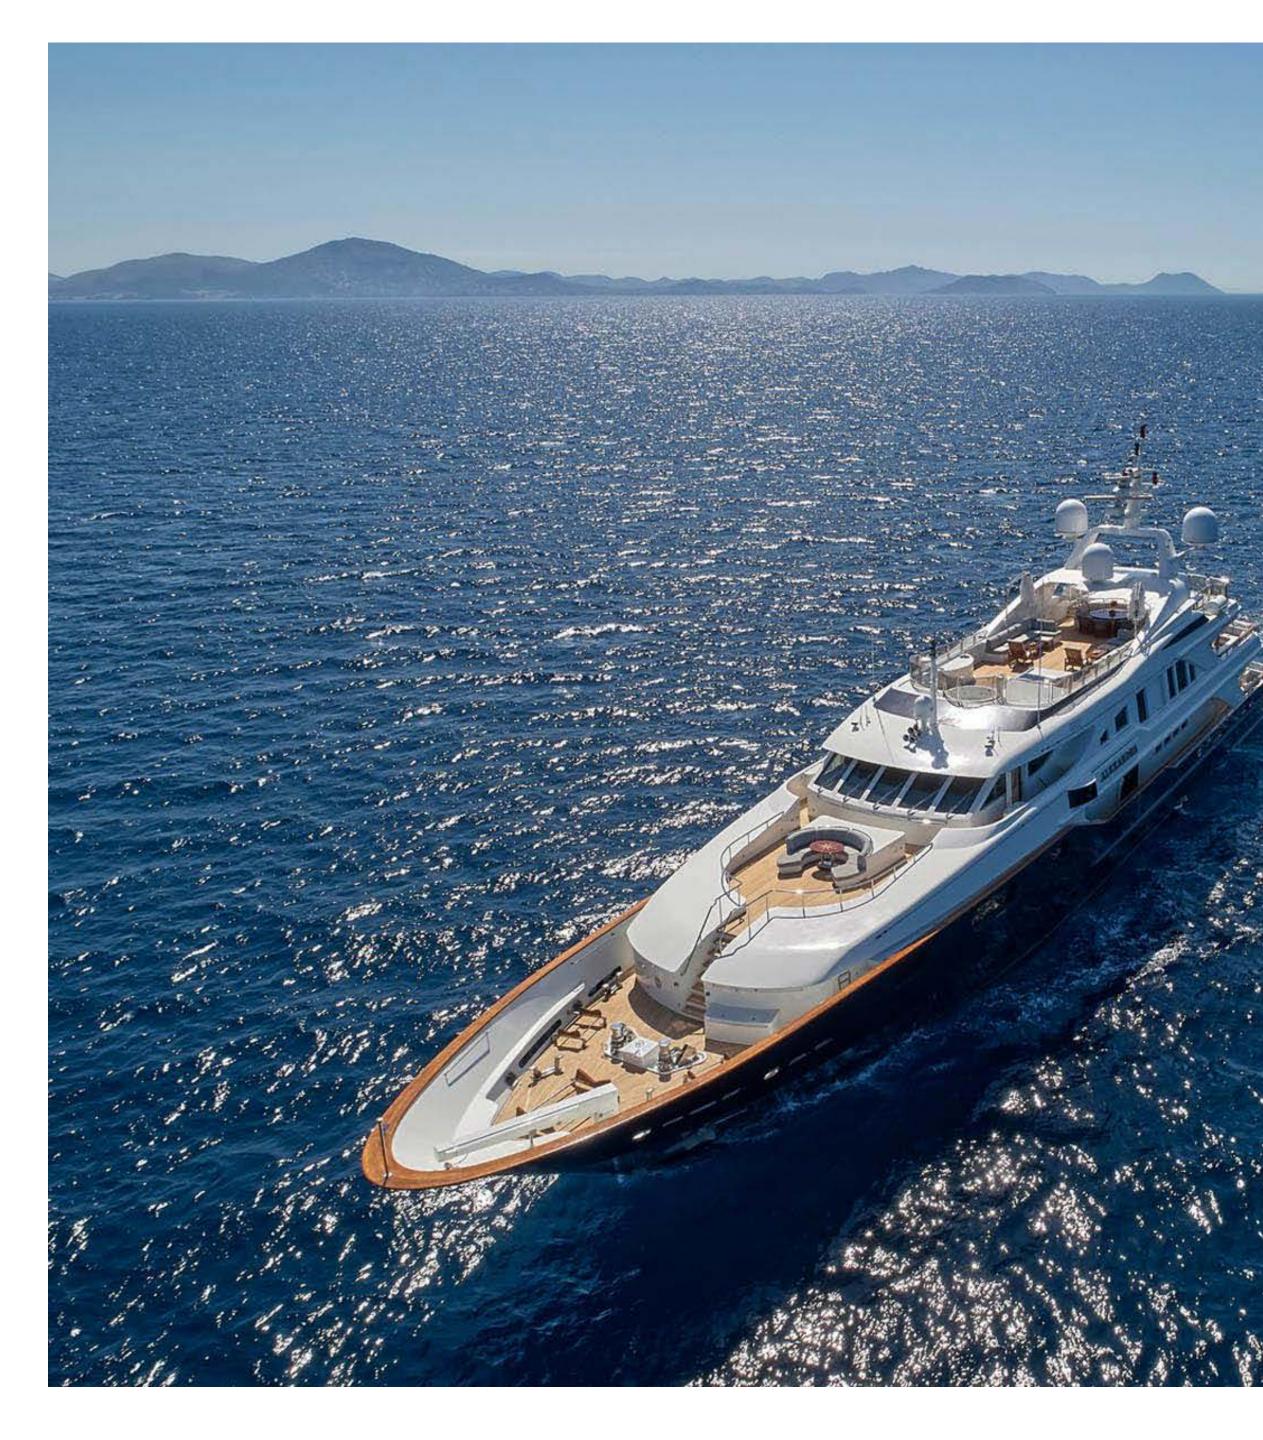

# ALEXANDRA

LUXURY CHARTER YACHT

LUXURY CHARTER YACHT

WAS BUILT BY PRESTIGIOUS BENETTI SHIPYARD EXCLUSIVELY FOR HER MOST SUCCESSFUL MODEL OF GOLDEN BAY SERIES AND LAST REFITTED IN 2018/19

THE YACHT'S INTERIOR HAS BEEN DESIGNED BY TERENCE DISDALE AND HER EXTERIOR STYLING IS BY STEFANO NATUCCI.