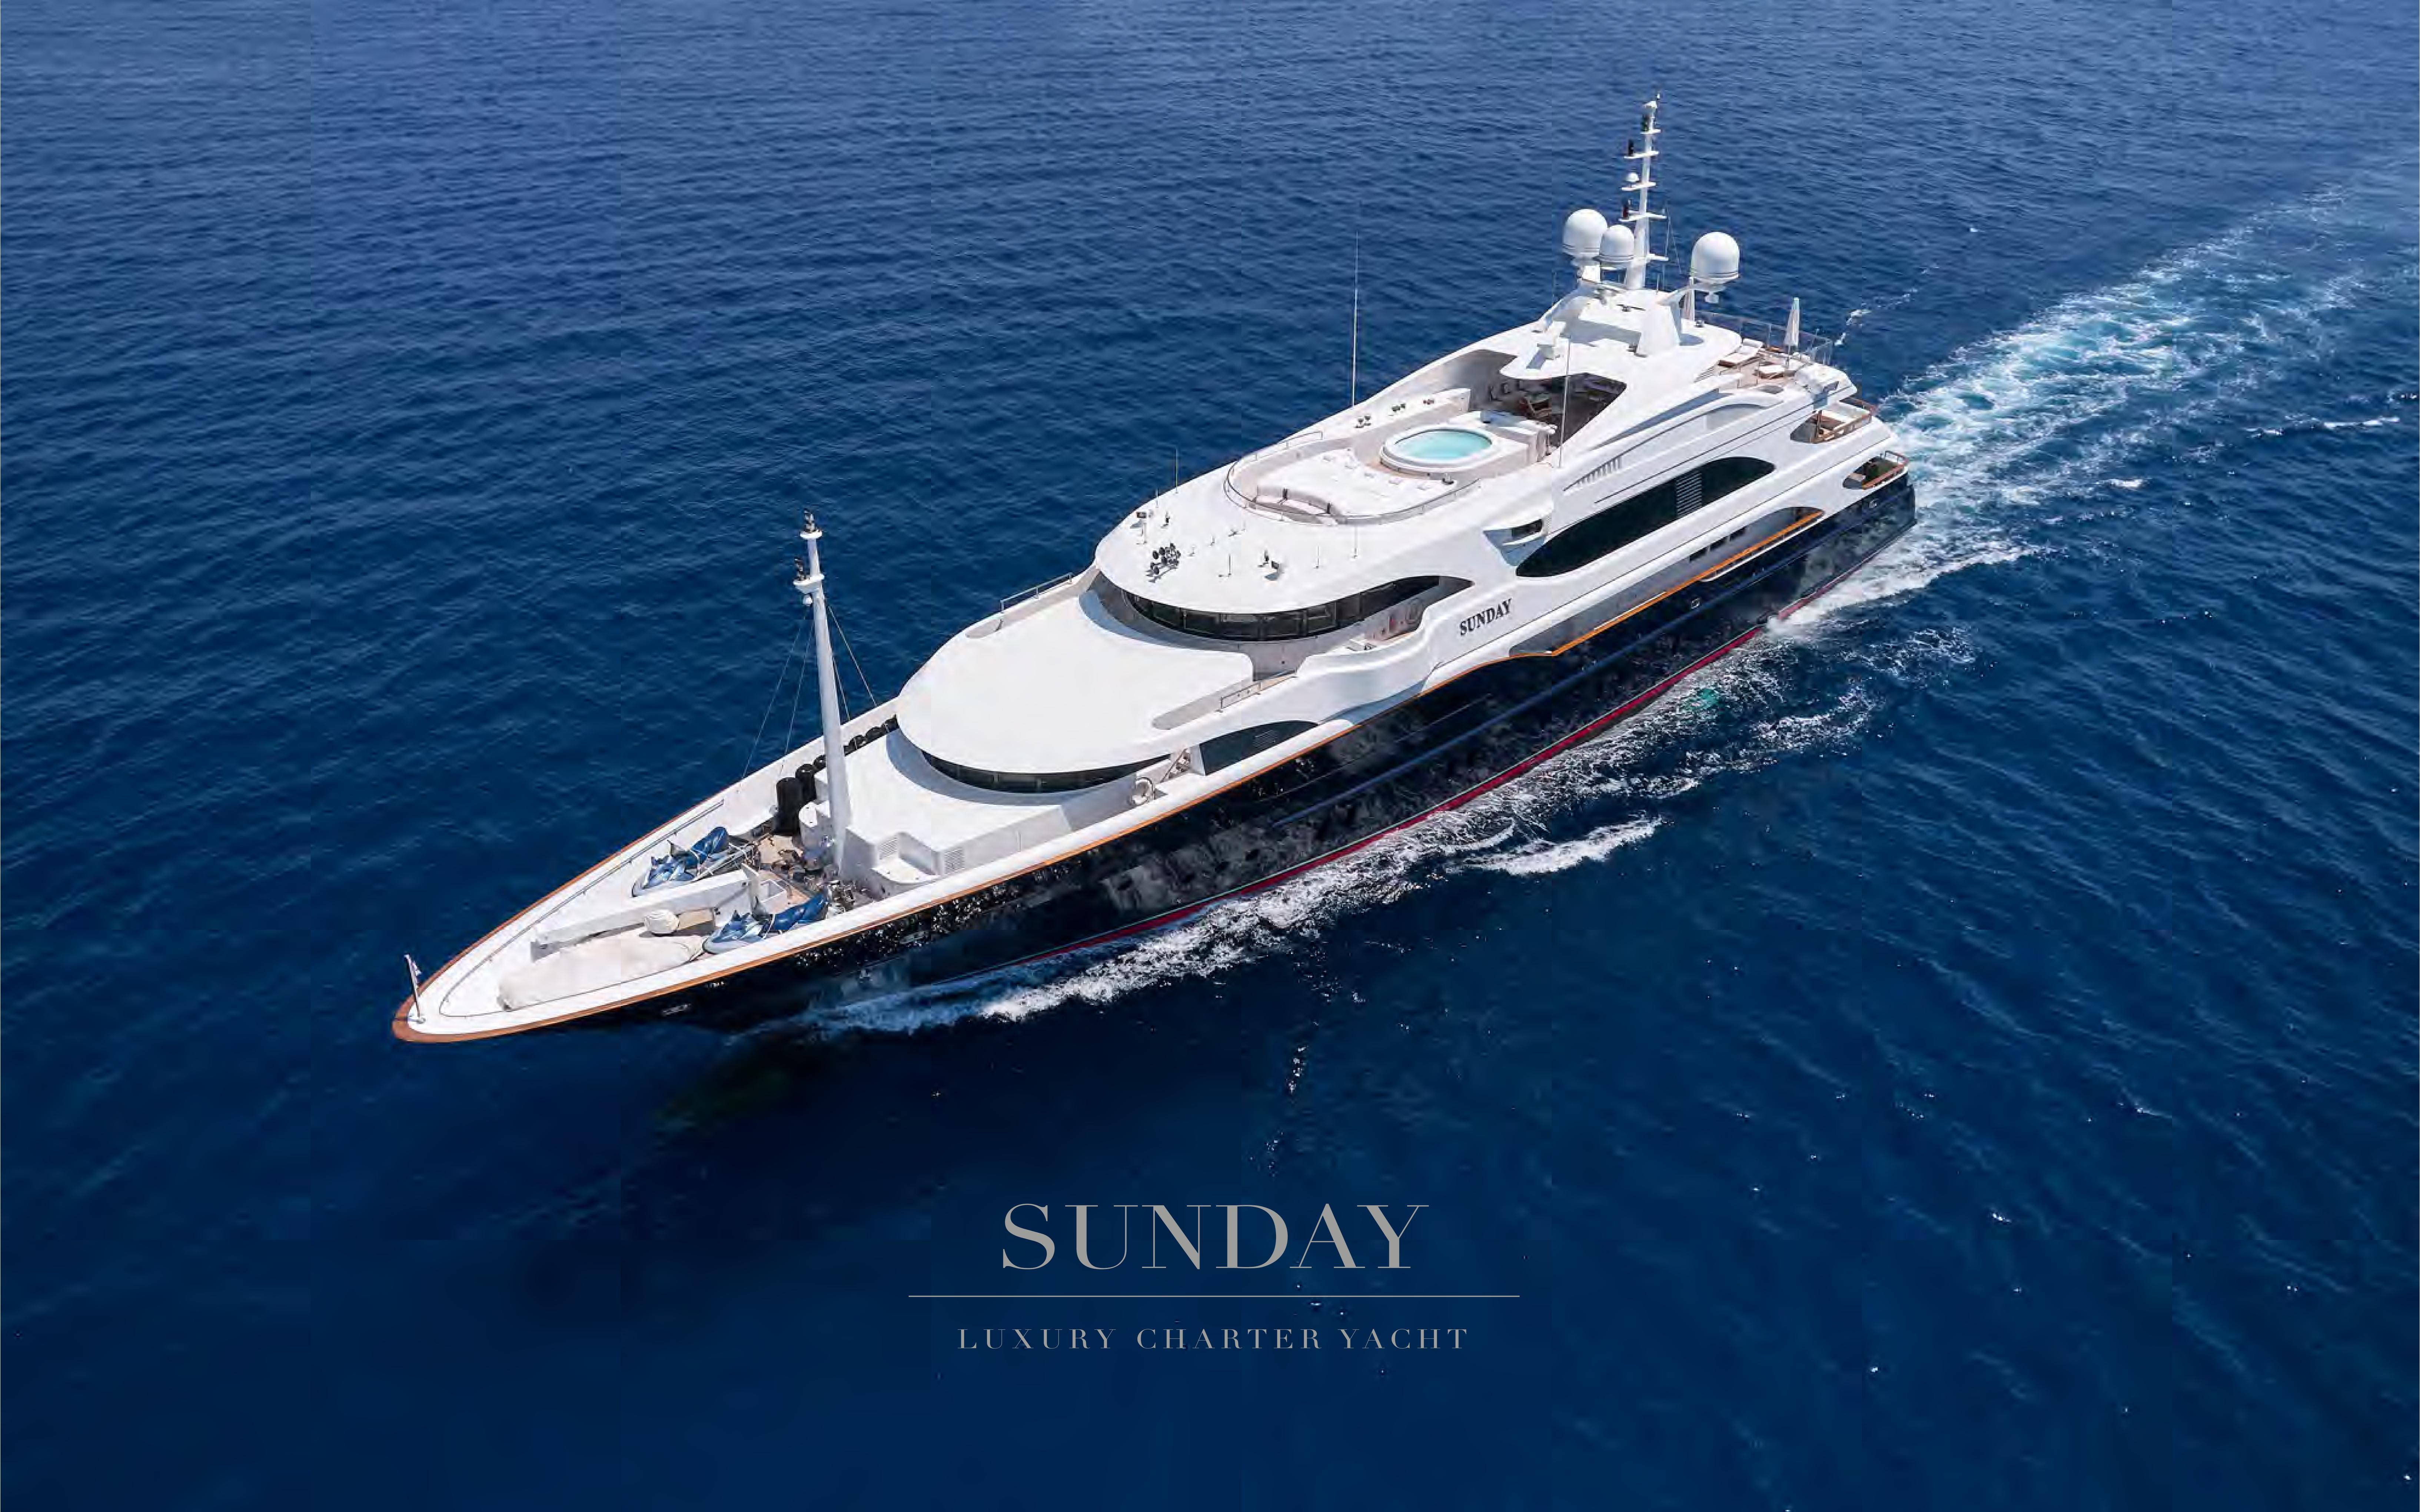

LUXURY YACHT SUNDAY
COMBINES STYLE, PERFORMANCE AND COMFORT

'TIMELESS DESIGN, ELEGANCE & STYLE'

SUNDAY OFFERS GUEST ACCOMMODATION FOR UP TO 12 GUESTS IN 6 LUXURIOUS SUITES.

# SUIDAY

LUXURY CHARTER YACHT

DETAILS MATTER

'DINE ALFRESCO'

'ULTIMATE LEISURE'

'SPORTS & FUN, ENJOY EVERY MOMENT'

GUESTS

CABINS

#### SPECIFICATION

| LENGTH            | <b>196'2</b> / 59.8m          |
|-------------------|-------------------------------|
| BEAM              | <b>34'1</b> / 10.4m           |
| DRAFT             | <b>10'2</b> / 3.1m            |
| GROSS TONNAGE     | 748 GT                        |
| CRUISING SPEED    | 15 Knots                      |
| BUILT             | <b>2006   2010</b> (Refitted) |
| BUILDER           | Benetti                       |
| MODEL             | Custom                        |
| EXTERIOR DESIGNER | Stefano Natucci               |
| INTERIOR DESIGN   | Studio Ipso                   |