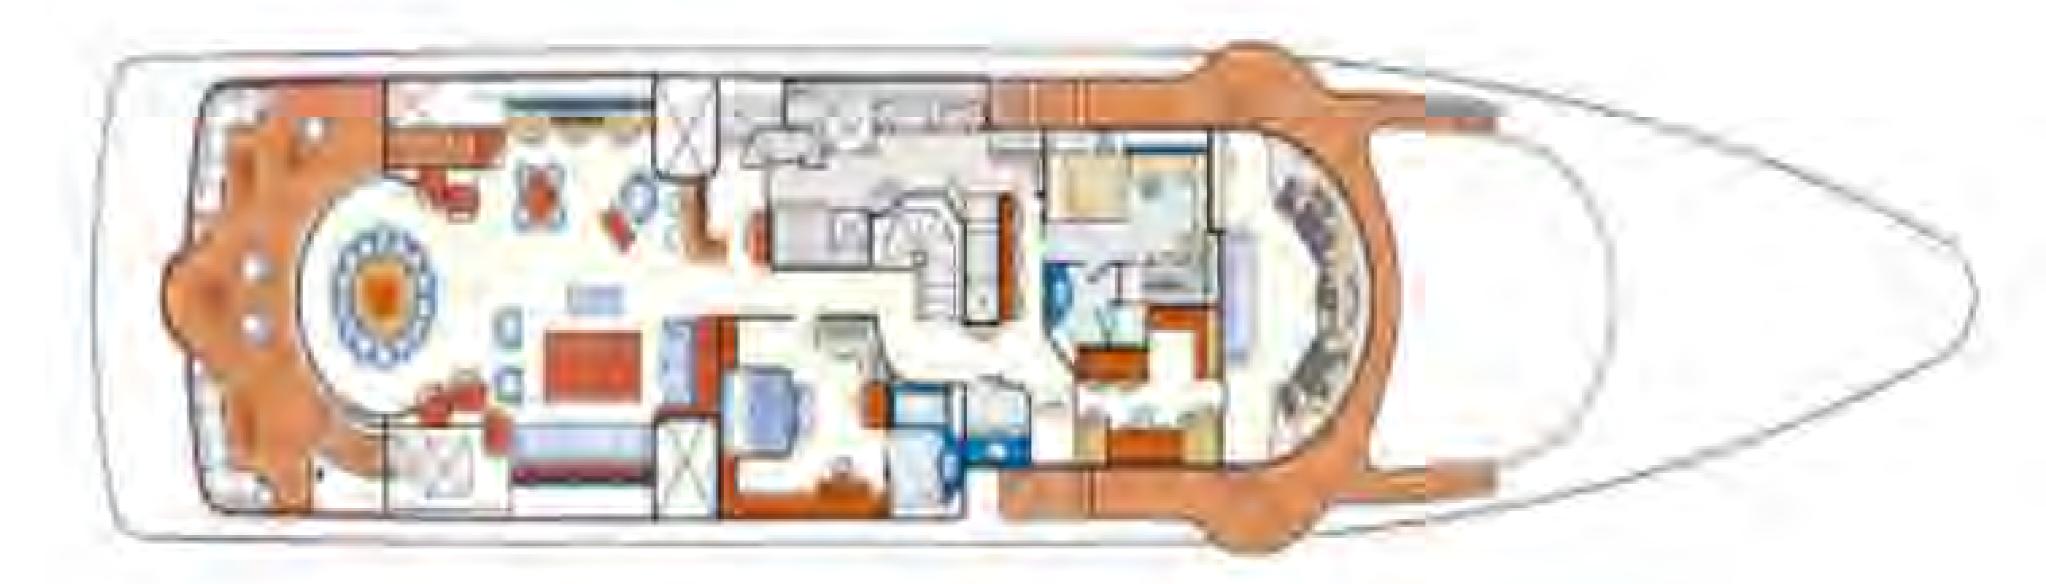

CREW

CABIN CONFIGURATION

1 Master 1 VIP 2 Double 2 Twin

#### SPECIFICATION

| LENGTH            | <b>196'2</b> / 59.8m          |
|-------------------|-------------------------------|
| BEAM              | <b>34'1</b> / 10.4m           |
| DRAFT             | <b>10'2</b> / 3.1m            |
| GROSS TONNAGE     | 748 GT                        |
| CRUISING SPEED    | 15 Knots                      |
| BUILT             | <b>2006   2010</b> (Refitted) |
| BUILDER           | Benetti                       |
| MODEL             | Custom                        |
| EXTERIOR DESIGNER | Stefano Natucci               |
| INTERIOR DESIGN   | Studio Ipso                   |