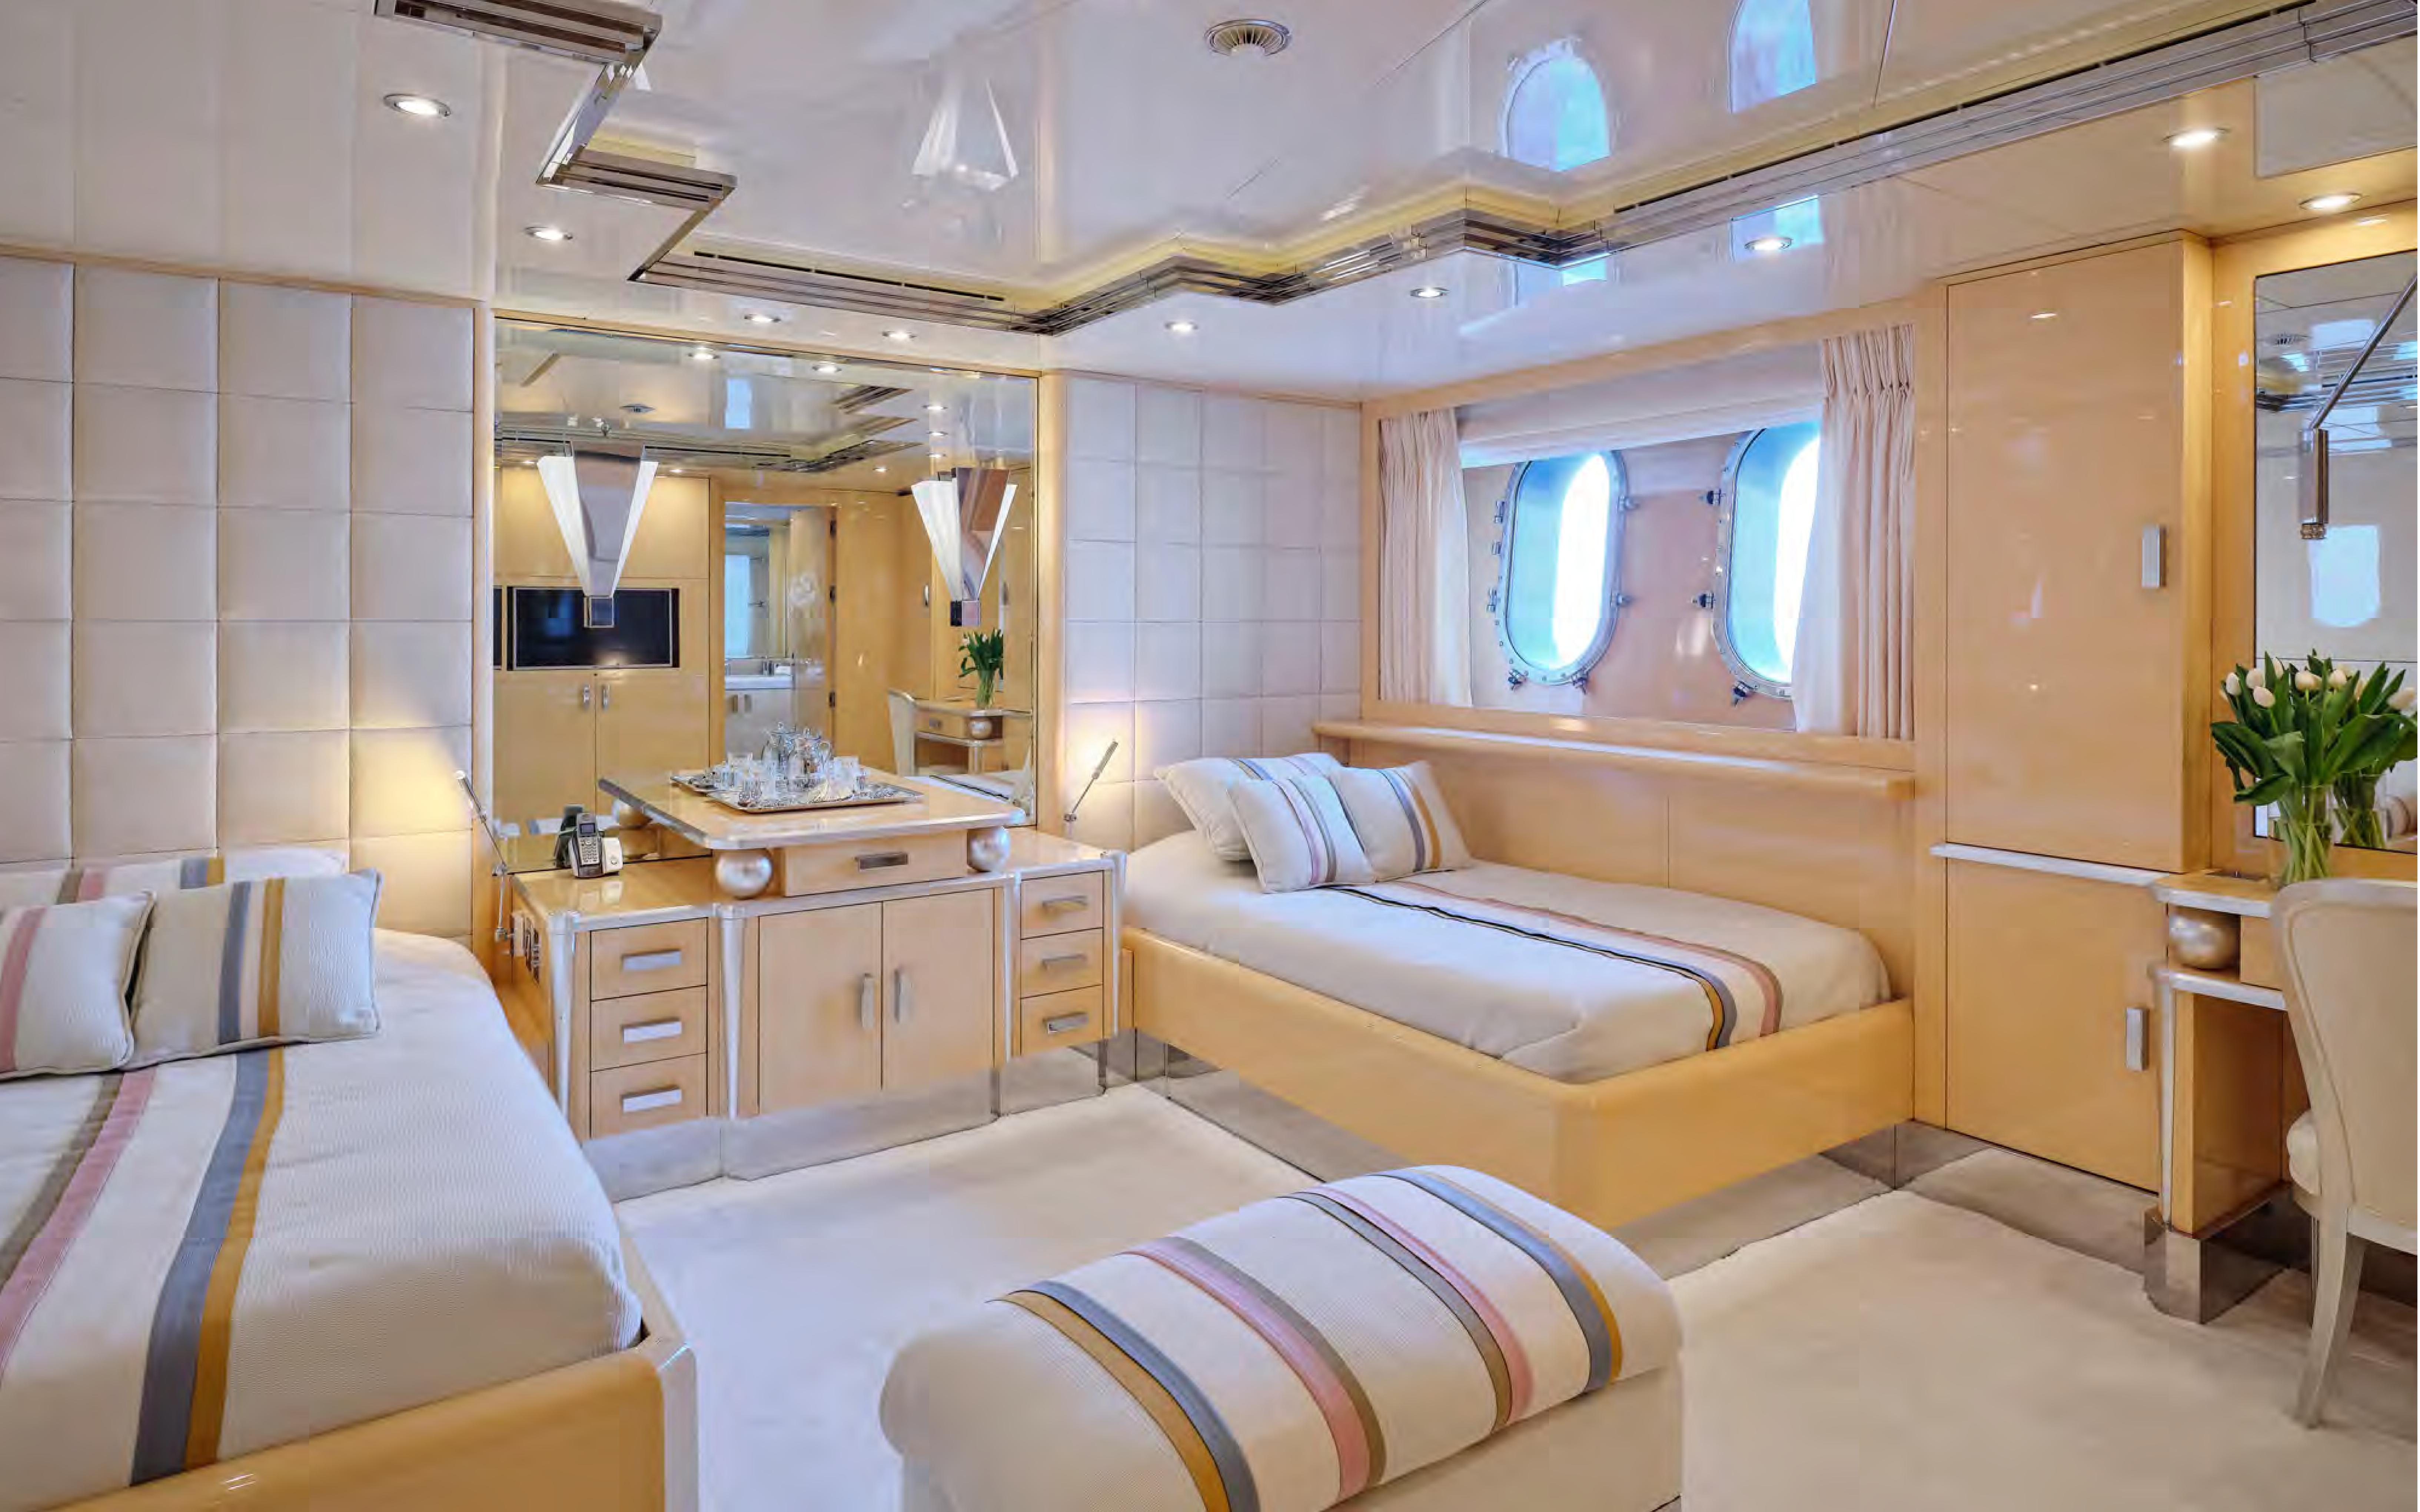

LUXURY YACHT SUNDAY
COMBINES STYLE, PERFORMANCE AND COMFORT

'TIMELESS DESIGN, ELEGANCE & STYLE'

SUNDAY OFFERS GUEST ACCOMMODATION FOR UP TO 12 GUESTS IN 6 LUXURIOUS SUITES.

CREW

CABIN CONFIGURATION

1 Master 1 VIP 2 Double 2 Twin