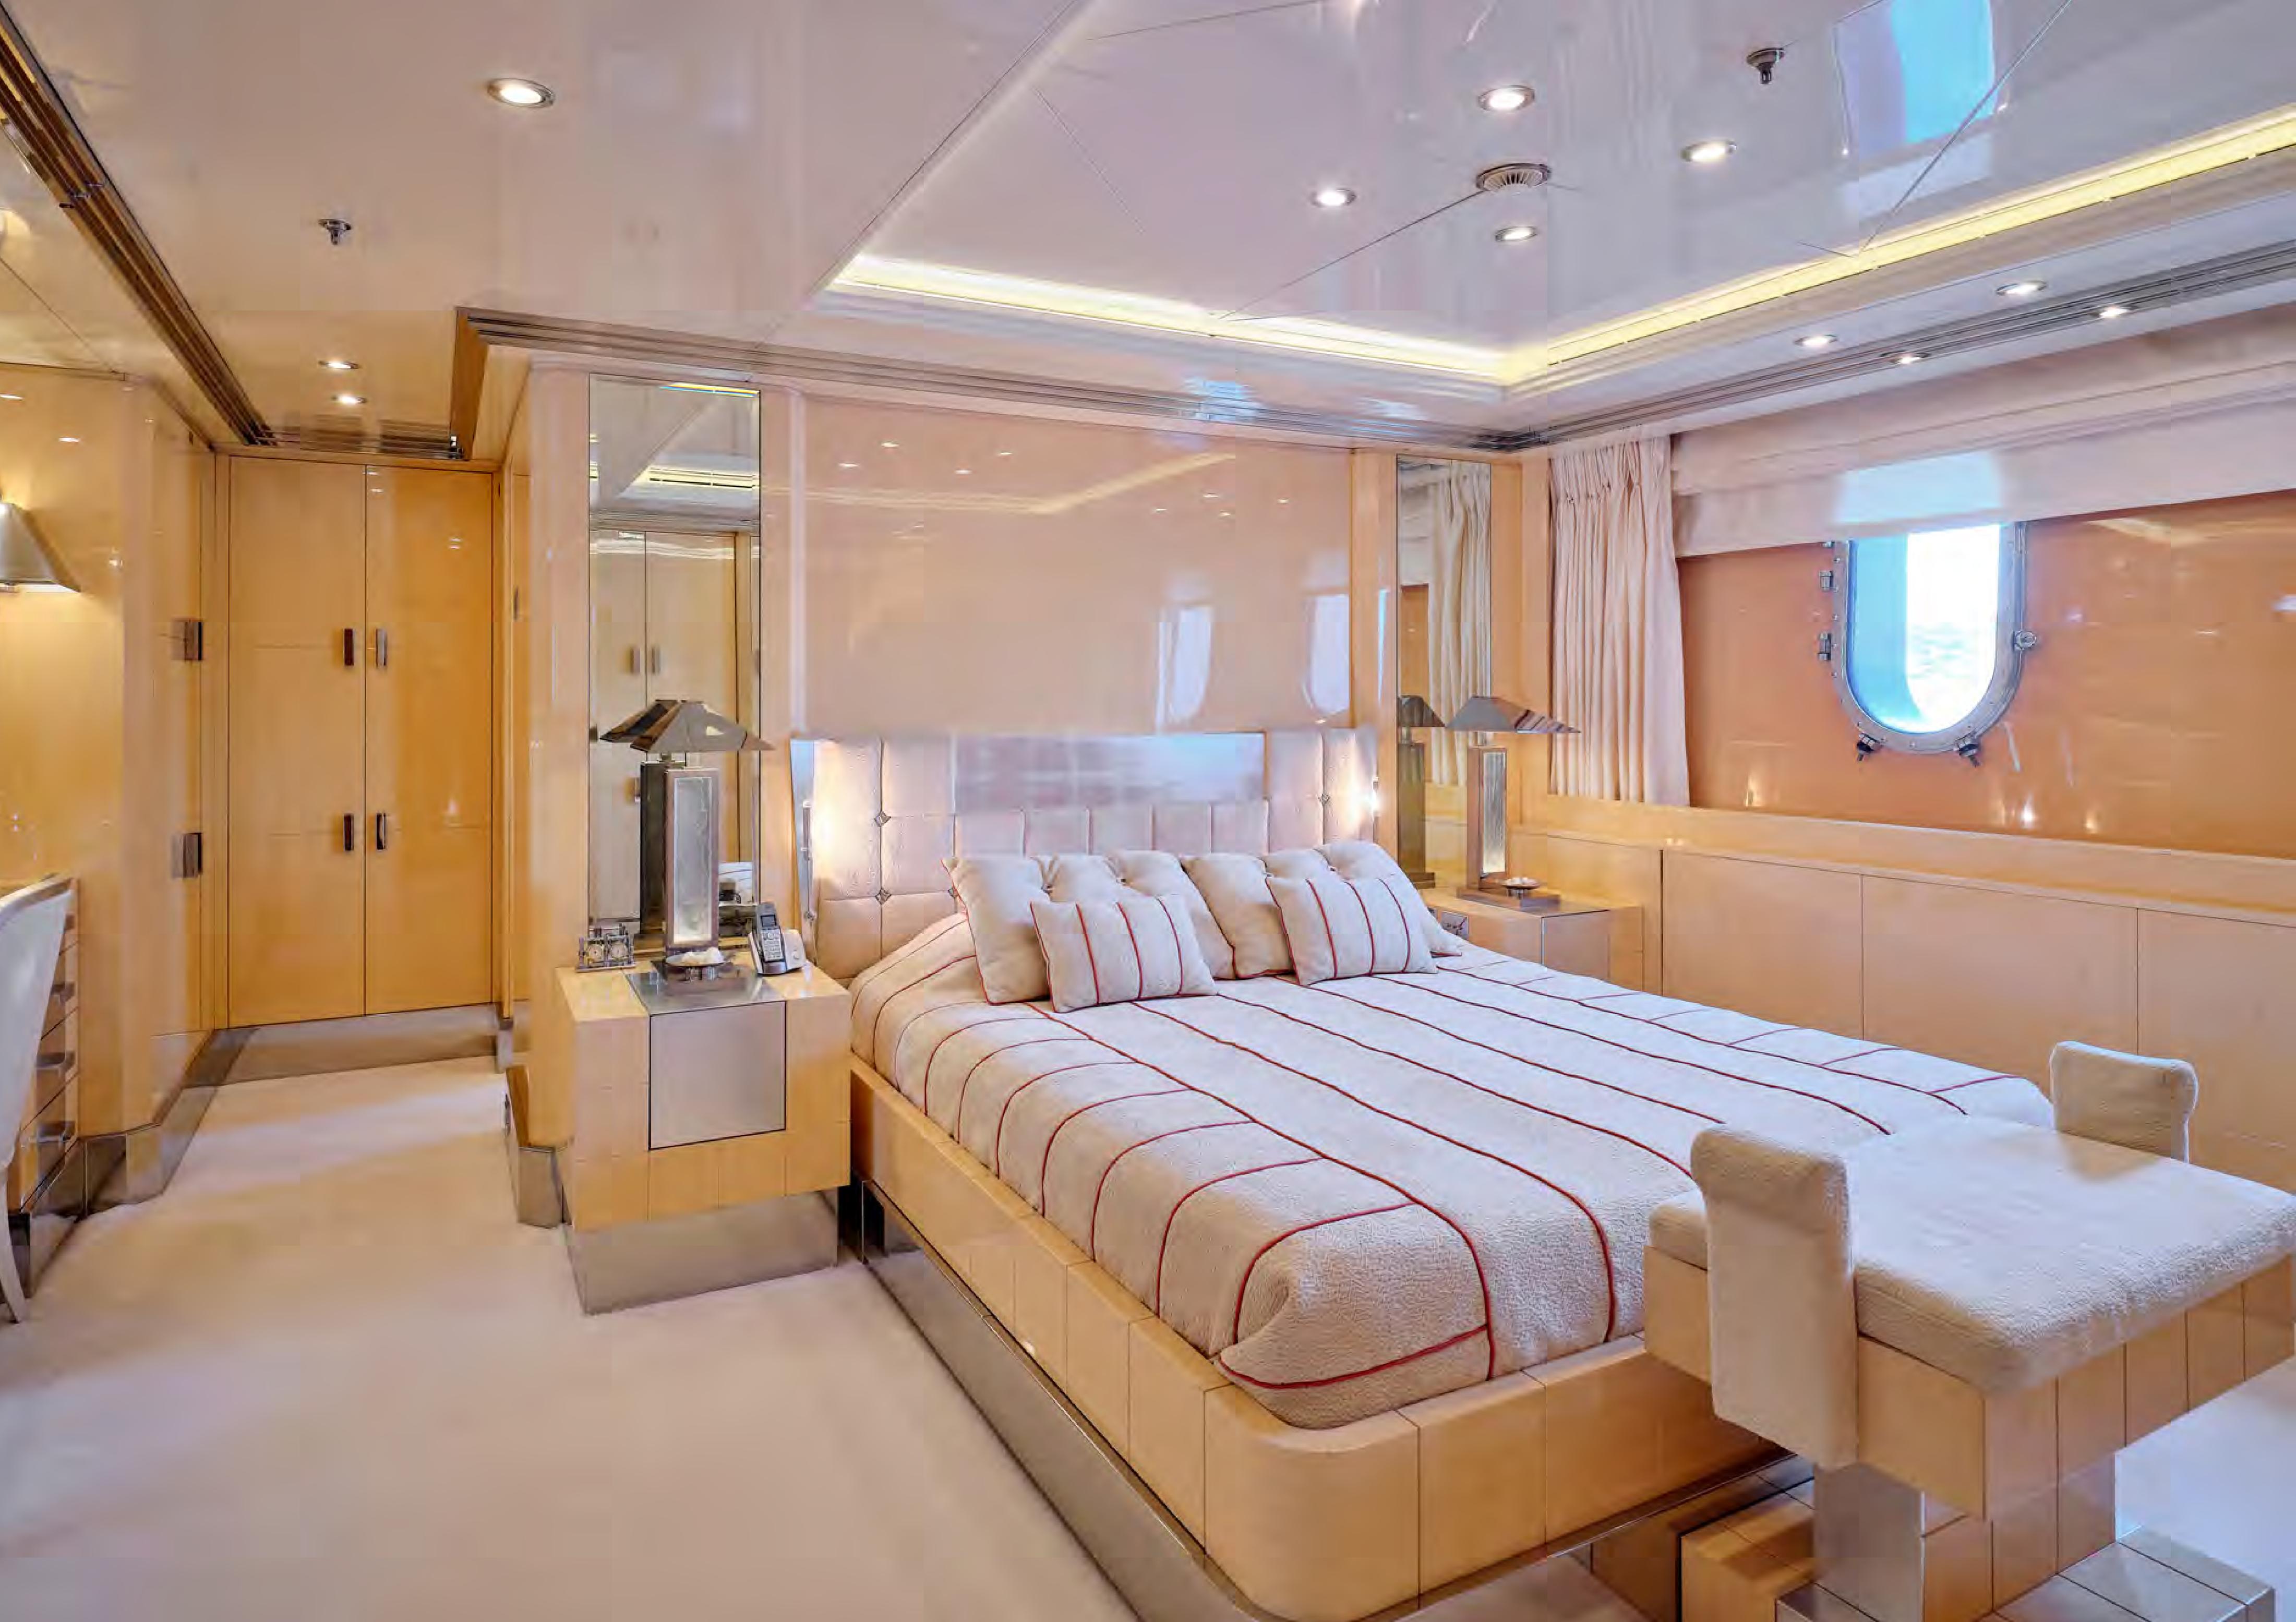

LUXURY YACHT SUNDAY
COMBINES STYLE, PERFORMANCE AND COMFORT

'TIMELESS DESIGN, ELEGANCE & STYLE'

SUNDAY OFFERS GUEST ACCOMMODATION FOR UP TO 12 GUESTS IN 6 LUXURIOUS SUITES.

CREW

CABIN CONFIGURATION

1 Master 1 VIP 2 Double 2 Twin