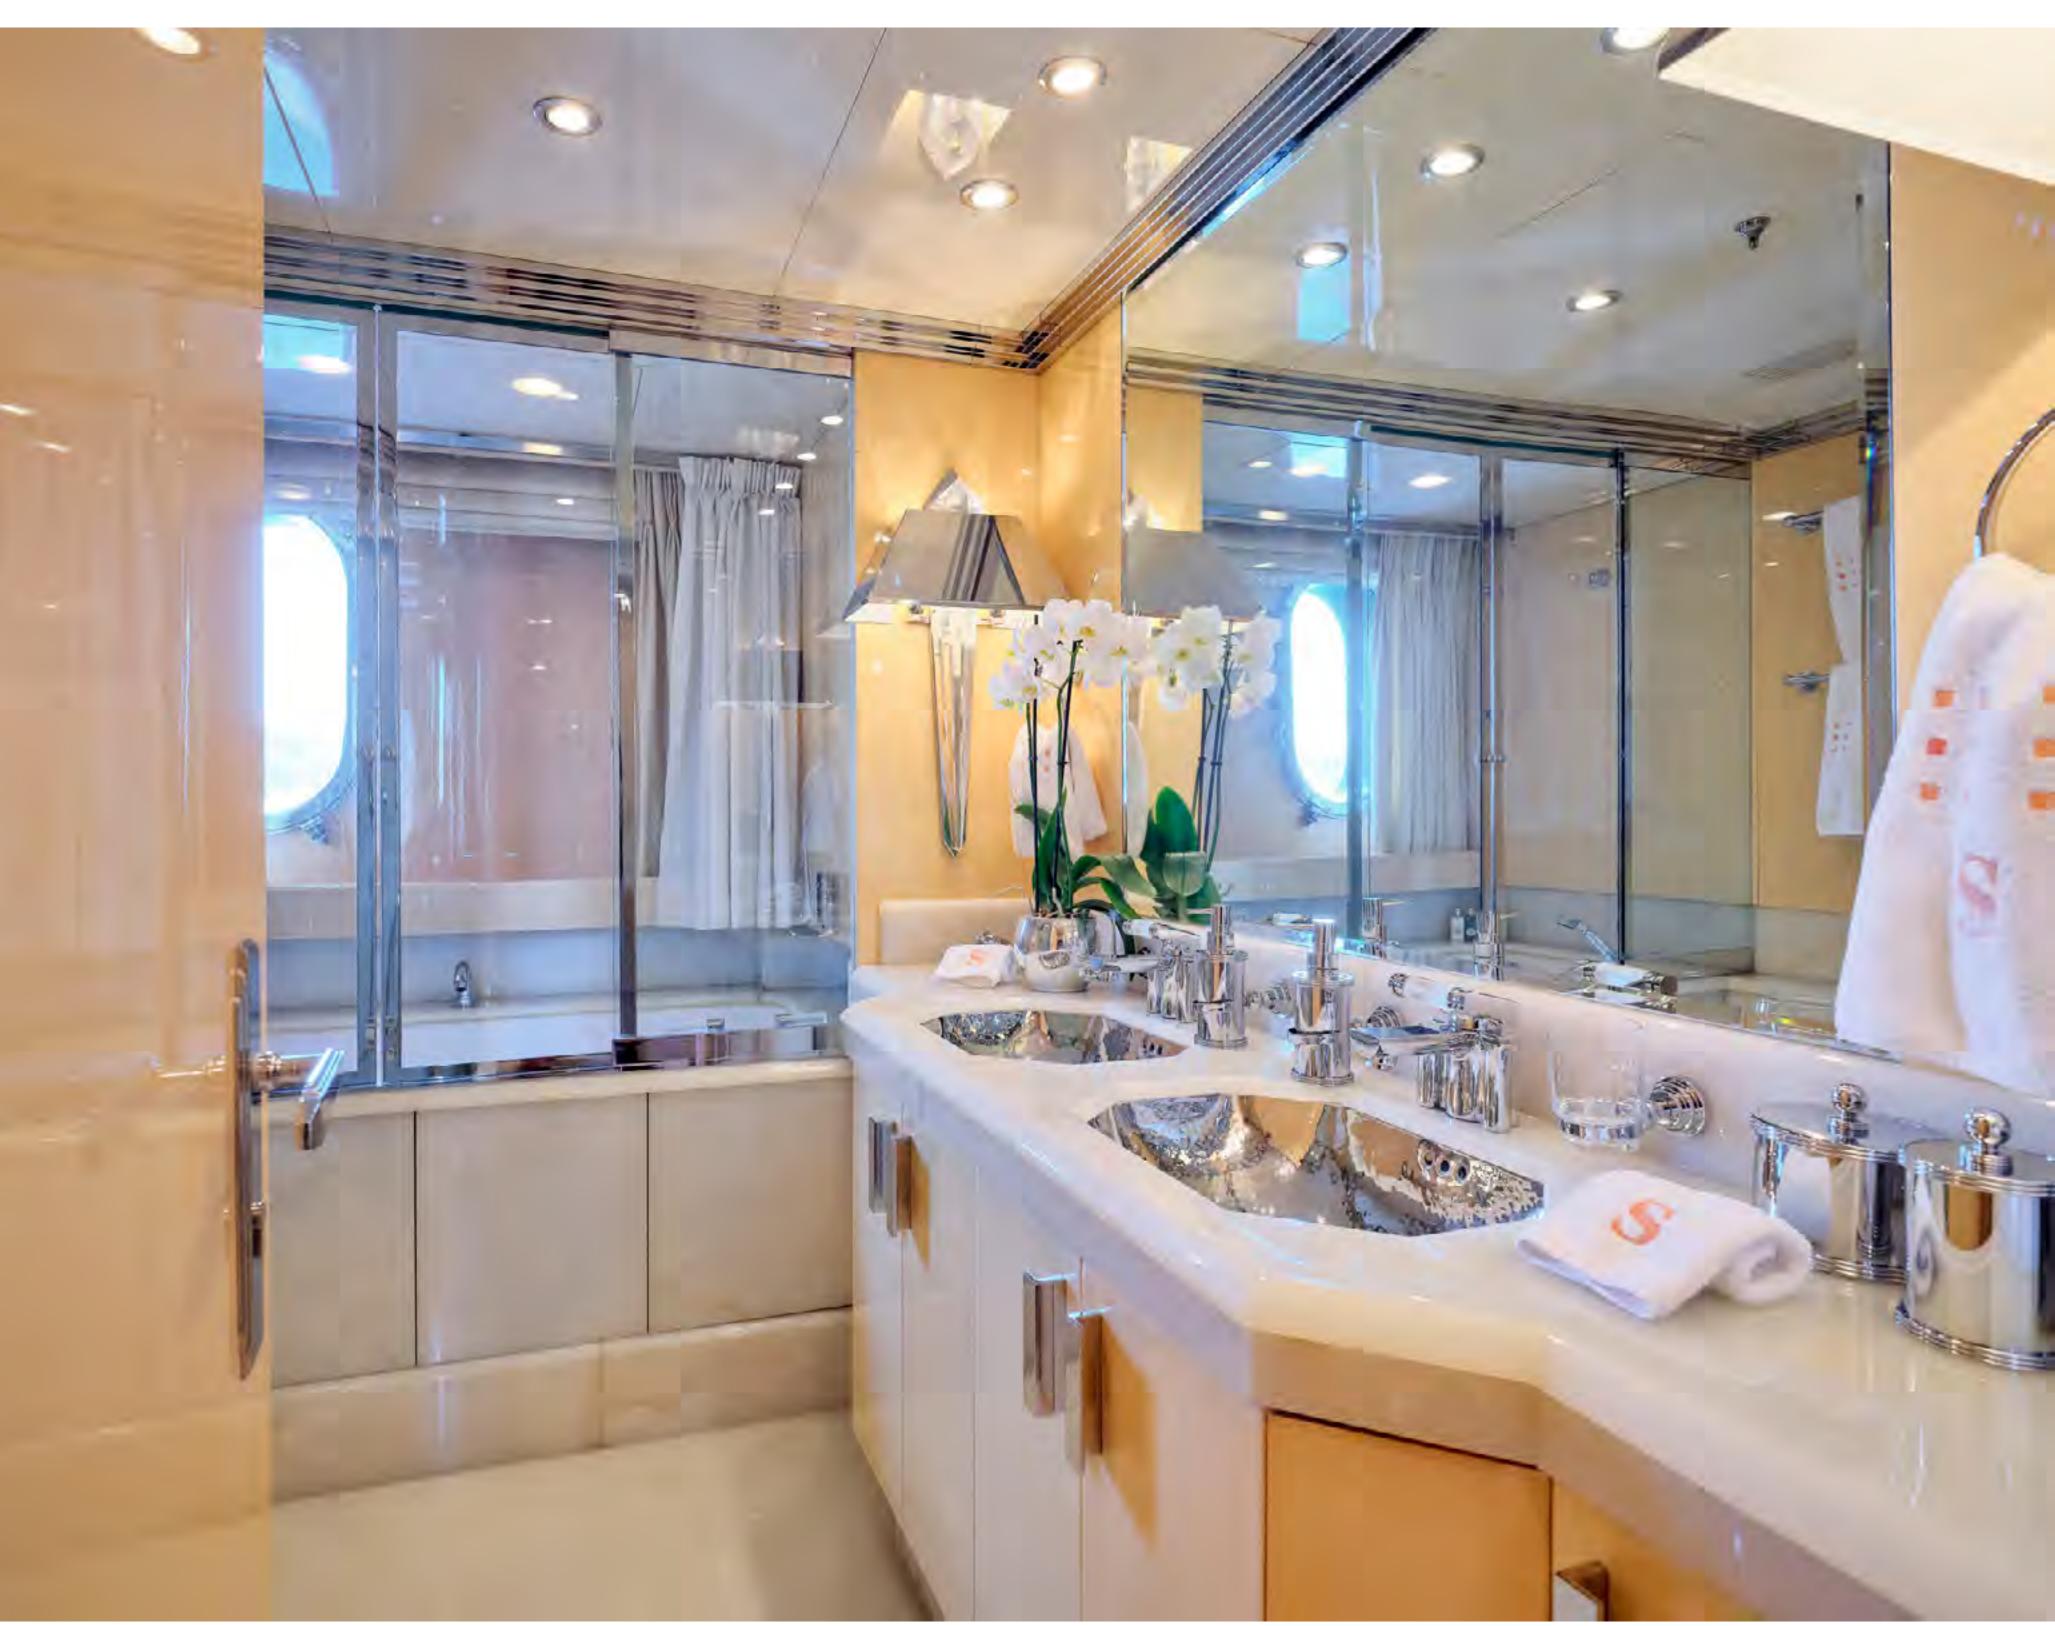

LUXURY YACHT SUNDAY
COMBINES STYLE, PERFORMANCE AND COMFORT

'TIMELESS DESIGN, ELEGANCE & STYLE'

SUNDAY OFFERS GUEST ACCOMMODATION FOR UP TO 12 GUESTS IN 6 LUXURIOUS SUITES.

CREW

CABIN CONFIGURATION

1 Master 1 VIP 2 Double 2 Twin