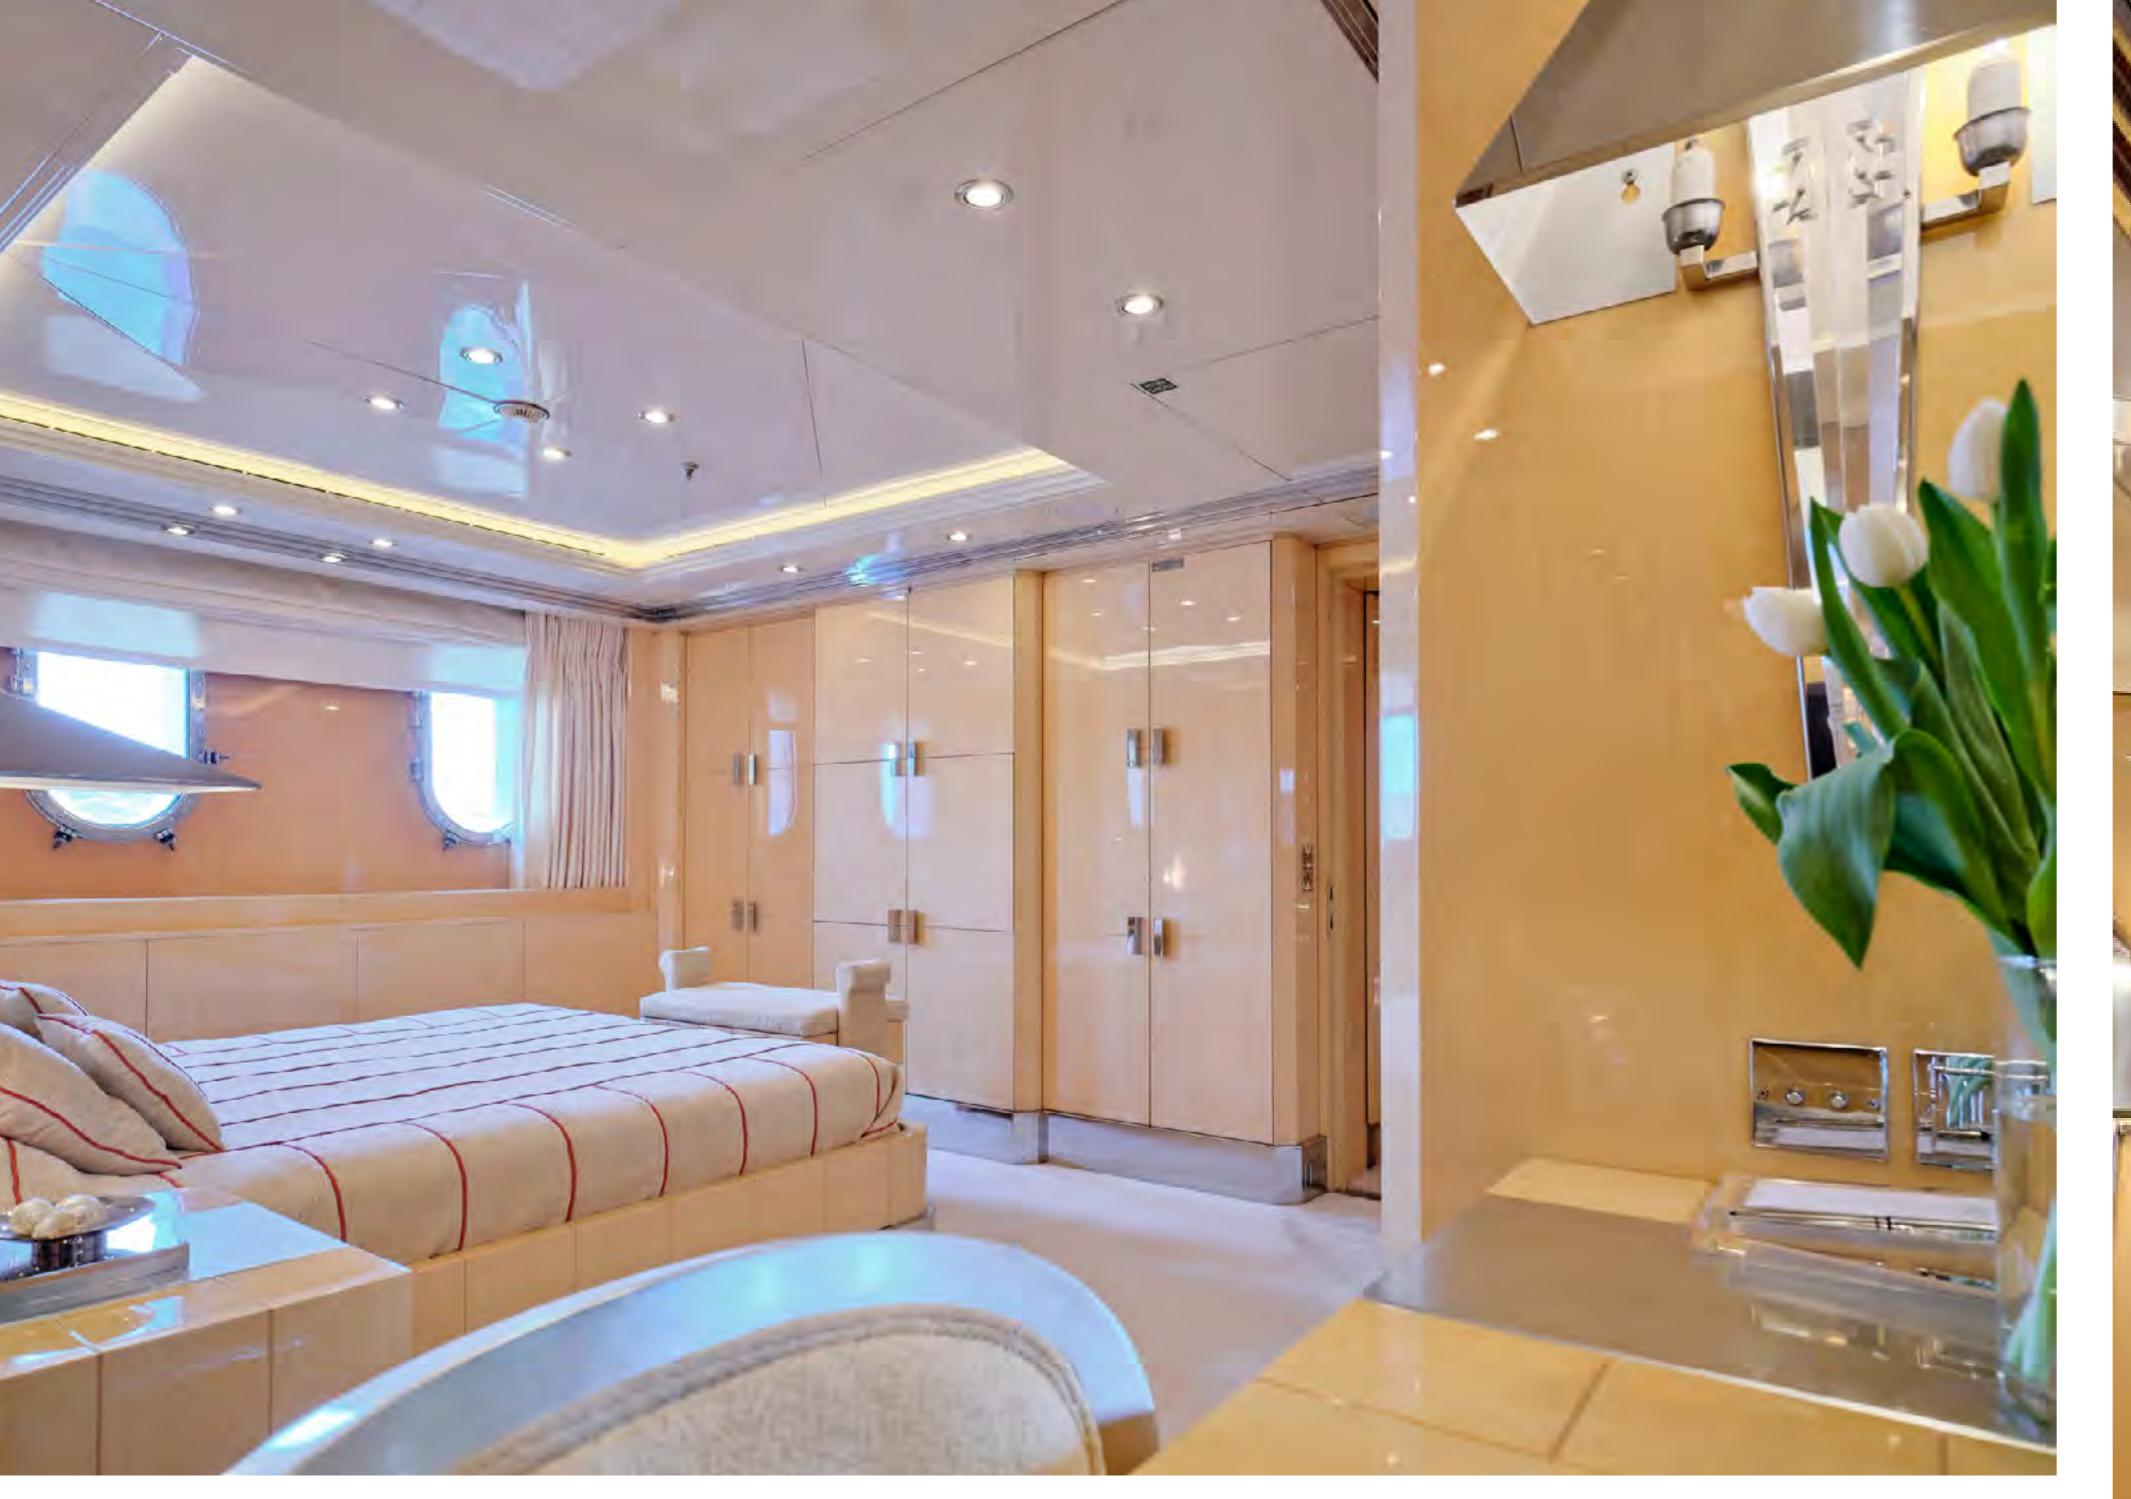

LUXURY YACHT SUNDAY
COMBINES STYLE, PERFORMANCE AND COMFORT

'TIMELESS DESIGN, ELEGANCE & STYLE'

SUNDAY OFFERS GUEST ACCOMMODATION FOR UP TO 12 GUESTS IN 6 LUXURIOUS SUITES.

CREW

CABIN CONFIGURATION

1 Master 1 VIP 2 Double 2 Twin