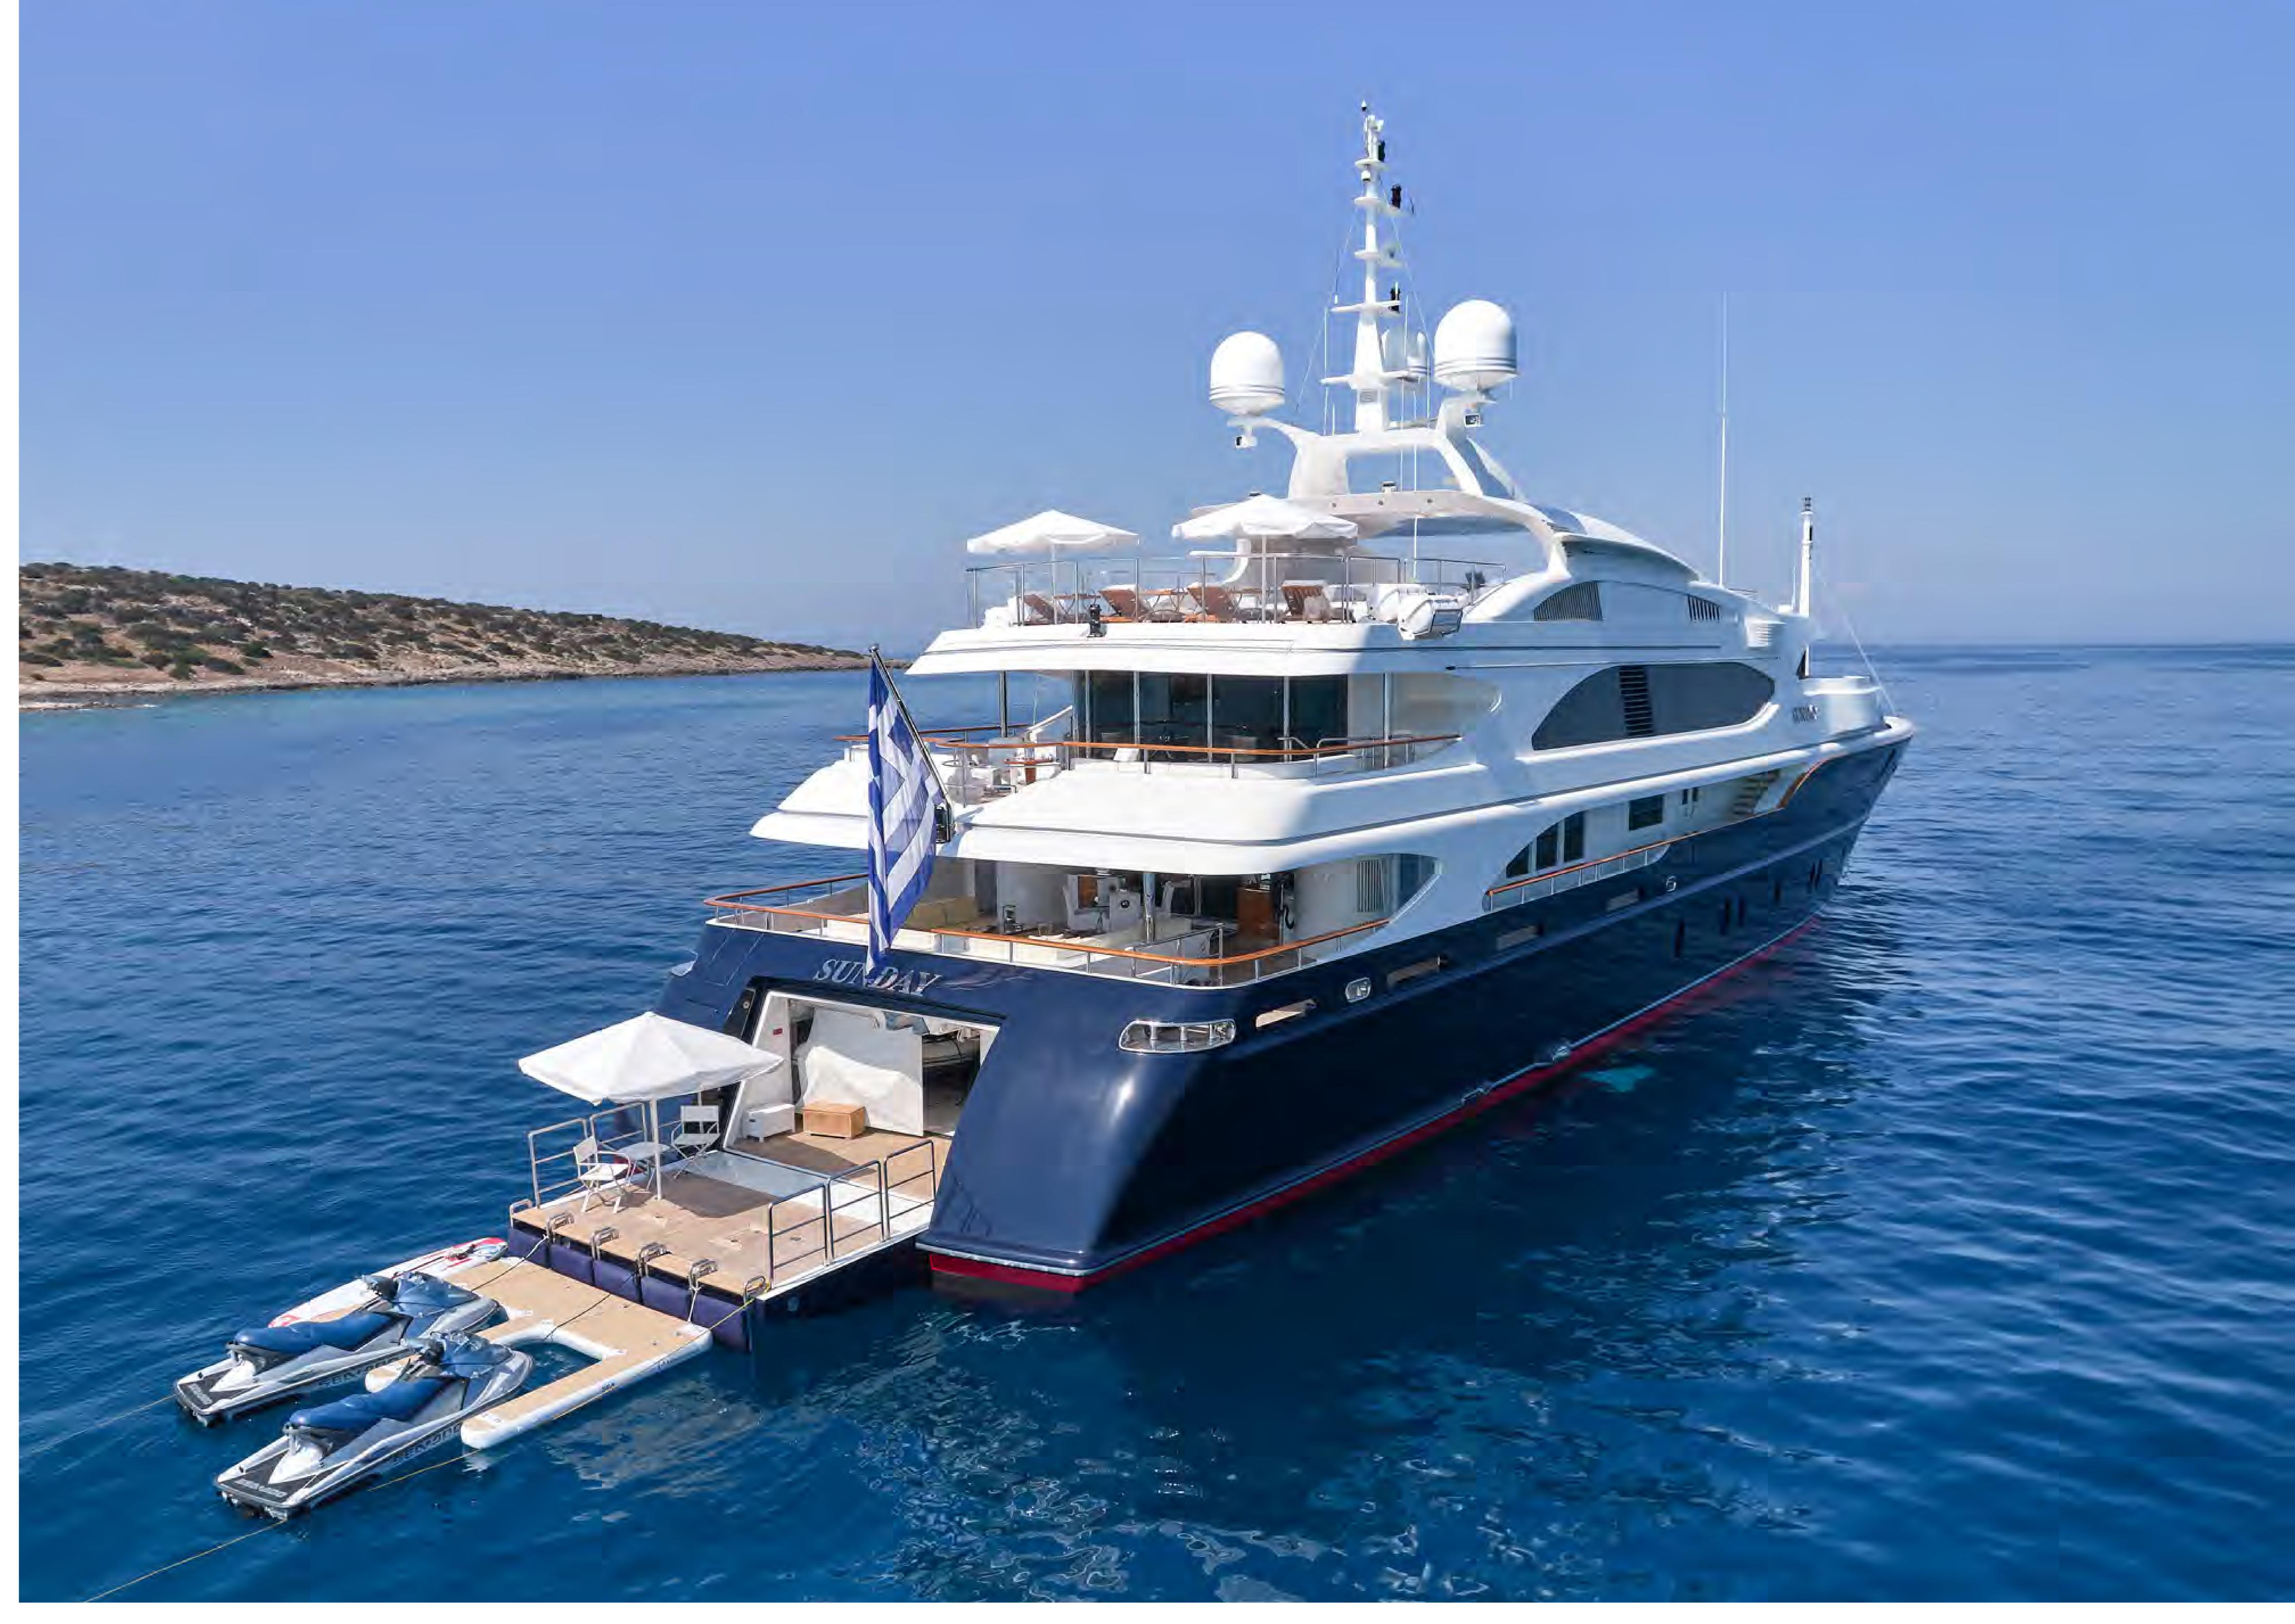

LUXURY YACHT SUNDAY
COMBINES STYLE, PERFORMANCE AND COMFORT

'TIMELESS DESIGN, ELEGANCE & STYLE'

SUNDAY OFFERS GUEST ACCOMMODATION FOR UP TO 12 GUESTS IN 6 LUXURIOUS SUITES.

# SUIDAY

LUXURY CHARTER YACHT

DETAILS MATTER

'DINE ALFRESCO'

'ULTIMATE LEISURE'

'SPORTS & FUN, ENJOY EVERY MOMENT'

GUESTS

CABINS

#### RECREATION FACILITIES

2 x Jet-Skis

1 x Canoe

Towable Toys

Inflatable water toys

Banana

Water-Skis

SUPs