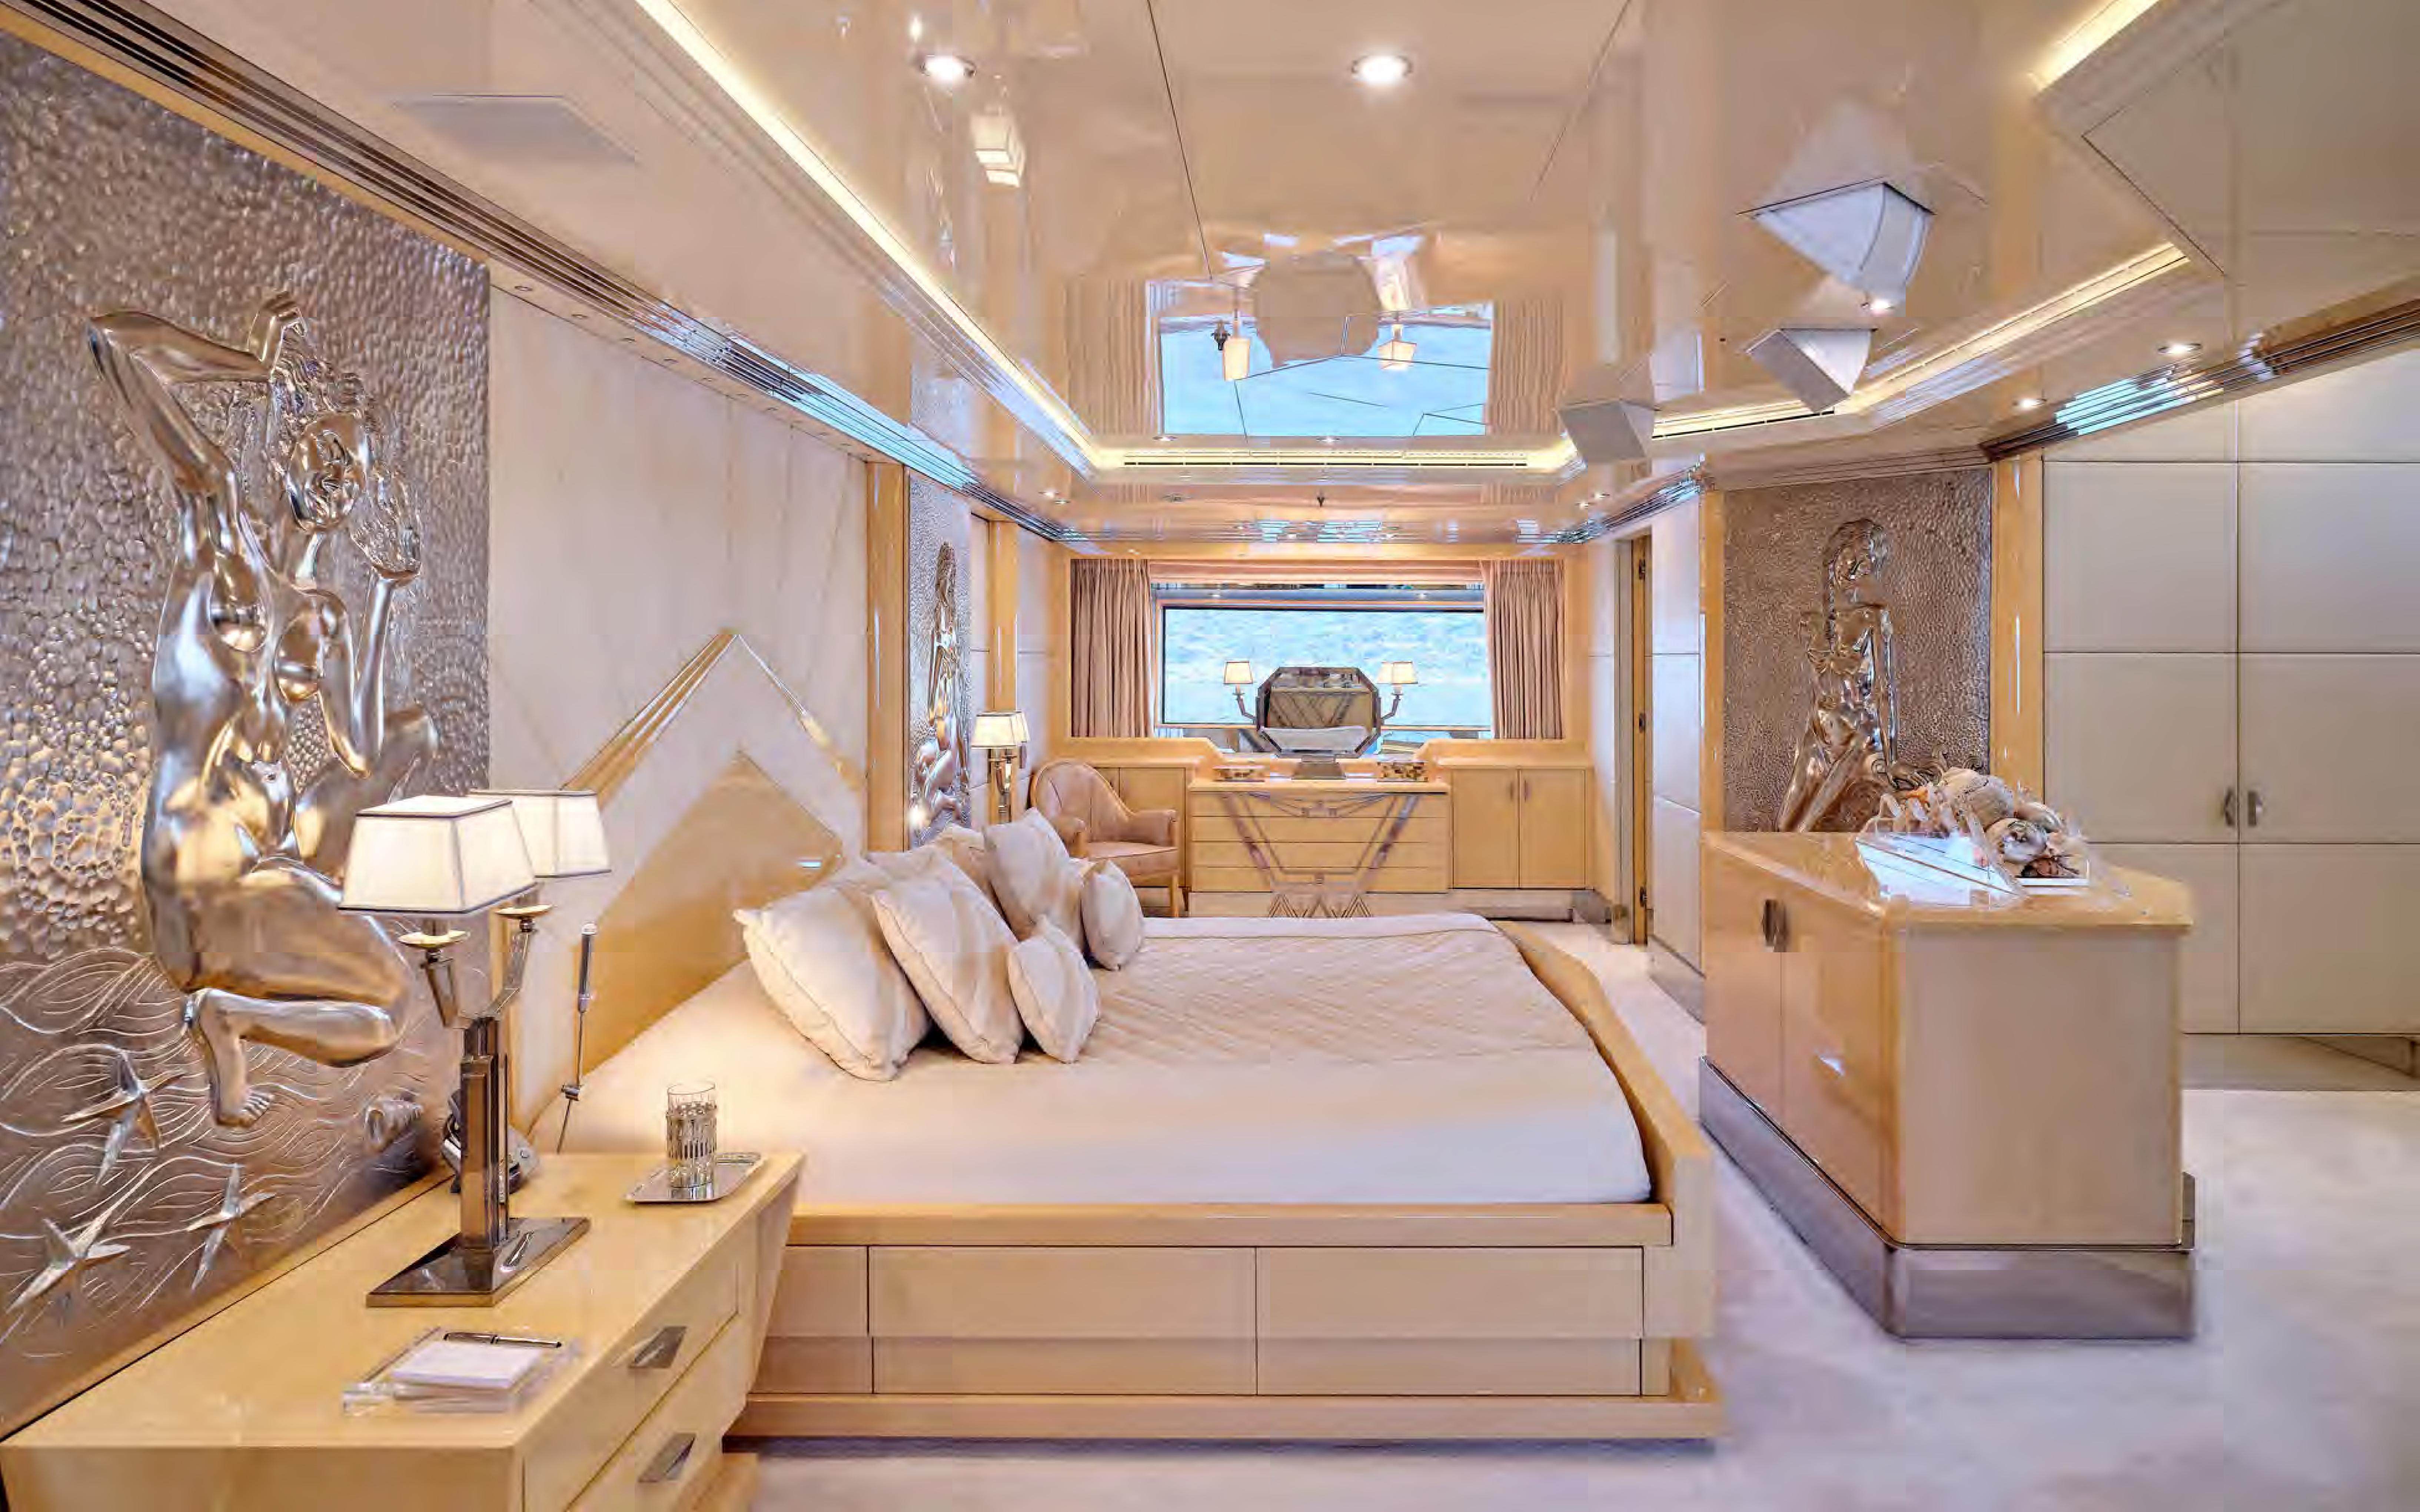

LUXURY YACHT SUNDAY
COMBINES STYLE, PERFORMANCE AND COMFORT

'TIMELESS DESIGN, ELEGANCE & STYLE'

SUNDAY OFFERS GUEST ACCOMMODATION FOR UP TO 12 GUESTS IN 6 LUXURIOUS SUITES.

CREW

CABIN CONFIGURATION

1 Master 1 VIP 2 Double 2 Twin